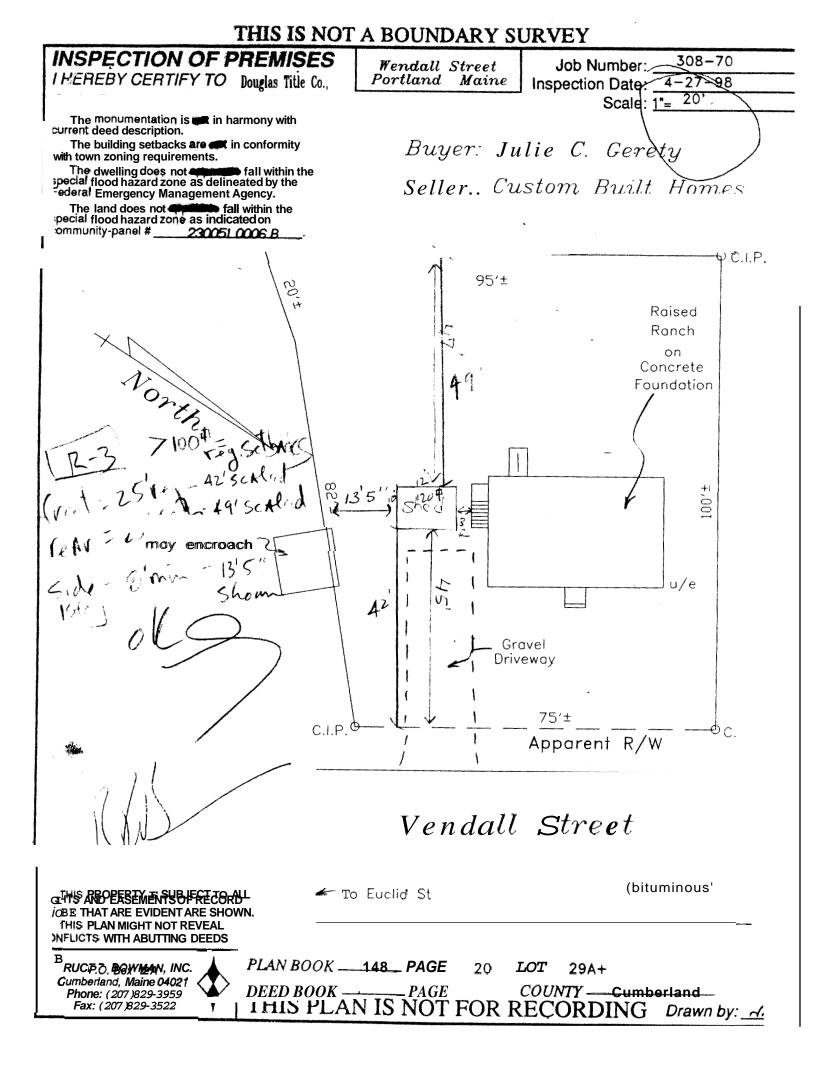

| Location/Address of Construction: //)                                                                                                                                                                                                                                                                                                                                                                                                                                                                                           | Wendell                                                                           |                                                    |                                        |  |
|---------------------------------------------------------------------------------------------------------------------------------------------------------------------------------------------------------------------------------------------------------------------------------------------------------------------------------------------------------------------------------------------------------------------------------------------------------------------------------------------------------------------------------|-----------------------------------------------------------------------------------|----------------------------------------------------|----------------------------------------|--|
| Total Square Footage of Proposed Structure                                                                                                                                                                                                                                                                                                                                                                                                                                                                                      | Square Footage                                                                    | e of Lot                                           | ······································ |  |
| 120                                                                                                                                                                                                                                                                                                                                                                                                                                                                                                                             | 7,50                                                                              | 0                                                  |                                        |  |
| Tax Assessor's Chart, Block & Lot                                                                                                                                                                                                                                                                                                                                                                                                                                                                                               | Owner:                                                                            |                                                    | Telephone:                             |  |
| Chart# Block# Lot#                                                                                                                                                                                                                                                                                                                                                                                                                                                                                                              | Julie C. Gene                                                                     | ety                                                | 267-797-5768                           |  |
| $\frac{307 - F - 00\% - 001}{\text{Lessee/Buyer's Name (If Applicable)}}$                                                                                                                                                                                                                                                                                                                                                                                                                                                       | Applicant name, address & to                                                      | elephone:                                          | ost Of                                 |  |
| Lessee Duyer's Ivaine (II Tipplicable)                                                                                                                                                                                                                                                                                                                                                                                                                                                                                          | Julie C. Genety                                                                   |                                                    | Jork: \$2928, 45                       |  |
|                                                                                                                                                                                                                                                                                                                                                                                                                                                                                                                                 | 10 wonder St                                                                      | н                                                  | ee: \$                                 |  |
|                                                                                                                                                                                                                                                                                                                                                                                                                                                                                                                                 | Portiand, ME                                                                      | 04103                                              |                                        |  |
| Current Specific use: Single Fa                                                                                                                                                                                                                                                                                                                                                                                                                                                                                                 | 207-773-496                                                                       | .3 C                                               | of O Fee: \$                           |  |
| If vacant, what was the previous use?                                                                                                                                                                                                                                                                                                                                                                                                                                                                                           | an, hy Flore                                                                      |                                                    |                                        |  |
| Proposed Specific use:                                                                                                                                                                                                                                                                                                                                                                                                                                                                                                          |                                                                                   |                                                    |                                        |  |
| Project description:                                                                                                                                                                                                                                                                                                                                                                                                                                                                                                            | ed with viouls                                                                    | sidna J                                            | -up windows                            |  |
|                                                                                                                                                                                                                                                                                                                                                                                                                                                                                                                                 | ed with vinyls                                                                    |                                                    |                                        |  |
| and anote c                                                                                                                                                                                                                                                                                                                                                                                                                                                                                                                     |                                                                                   |                                                    |                                        |  |
| Contractor's name, address & telephone: Po:                                                                                                                                                                                                                                                                                                                                                                                                                                                                                     | + Wooduncking                                                                     | JOC 113                                            | Kingstrapd                             |  |
|                                                                                                                                                                                                                                                                                                                                                                                                                                                                                                                                 |                                                                                   | Da                                                 | nville, NH.                            |  |
| Who should we contact when the permit is read<br>Mailing address:                                                                                                                                                                                                                                                                                                                                                                                                                                                               | Phone: 797-576                                                                    | 1.                                                 | 800-537-0063                           |  |
| 10 wendell St                                                                                                                                                                                                                                                                                                                                                                                                                                                                                                                   |                                                                                   |                                                    | OPECTION                               |  |
| Portland, ME 0110                                                                                                                                                                                                                                                                                                                                                                                                                                                                                                               | }                                                                                 |                                                    | LDING INSPECT                          |  |
| Please submit all of the information out<br>Failure to do so will result in the automation                                                                                                                                                                                                                                                                                                                                                                                                                                      | lined in the Commercial A                                                         | pplication                                         | Chist.                                 |  |
| Failure to do so will result in the automa                                                                                                                                                                                                                                                                                                                                                                                                                                                                                      | atic denial of your permit.                                                       | DEPICITI                                           | 19 2000 ) /                            |  |
| In order to be sure the City fully understands the ful                                                                                                                                                                                                                                                                                                                                                                                                                                                                          | I scope of the project, the Plannin                                               | g and Developmen                                   | ABepartment mer D                      |  |
| Please submit all of the information outlined in the Commercial Application Checklist.<br>Failure to do so will result in the automatic denial of your permit.<br>In order to be sure the City fully understands the full scope of the project, the Planning and Development Department mer D<br>request addition3 information prior to the issuance of a permit. For further information visit us on-line at<br>www.portlandmaine.gov, stop by the Building Inspections office, room 315 City Hall or call 874 8703.<br>RECENT |                                                                                   |                                                    |                                        |  |
| Transferrence (1, 1, 1, 1, 1, 1, 1, 1, 1, 1, 1, 1, 1, 1                                                                                                                                                                                                                                                                                                                                                                                                                                                                         | , ,                                                                               |                                                    | REC                                    |  |
| I hereby certify that I am the Owner of record of the nam                                                                                                                                                                                                                                                                                                                                                                                                                                                                       | ed property, or that the owner of reco                                            | ord authorizest e pro                              | posed work and that I have             |  |
| been authorized by the owner to <b>make</b> this application as I In addition, if a <b>permit</b> for <b>work</b> described in this application                                                                                                                                                                                                                                                                                                                                                                                 | his/her authorized agent. I agree to c<br>on is issued, I certify that the Code O | onform to all applical<br>fficial's authorized rep | ble laws of this jurisdiction.         |  |
| authority to enter all areas covered by this permit at any re                                                                                                                                                                                                                                                                                                                                                                                                                                                                   |                                                                                   |                                                    |                                        |  |
|                                                                                                                                                                                                                                                                                                                                                                                                                                                                                                                                 | hit                                                                               | Date: 4/19                                         | zlav.                                  |  |
| Signature of applicant:                                                                                                                                                                                                                                                                                                                                                                                                                                                                                                         | NOUT-                                                                             | L/ale; 7/19                                        | 100                                    |  |
|                                                                                                                                                                                                                                                                                                                                                                                                                                                                                                                                 | -                                                                                 |                                                    |                                        |  |

This is not a permit; you may not commence ANY work until the permit is issued.

| <b>City of Portland, Maine - Building or Use Permit</b><br>389 Congress Street, 04101 Tel: (207) 874-8703, Fax: (207) 874-8716 |                     |                | Permit Ro:           5         06-0536 | <b>Date Applied For:</b><br>04/19/2006 | CBL:<br>307 F008001 |
|--------------------------------------------------------------------------------------------------------------------------------|---------------------|----------------|----------------------------------------|----------------------------------------|---------------------|
| Location of Construction: Owner Name: O                                                                                        |                     | Owner Address: |                                        | Phone:                                 |                     |
| 10 WENDELL ST                                                                                                                  | GERETY JULIE C      |                | 8 WENDELL ST                           |                                        |                     |
| Business Name:                                                                                                                 | Contractor Name:    |                | Contractor Address:                    |                                        | Phone               |
|                                                                                                                                | Post Woodworking In | c.             | 163 Kingston Road                      | l Danville                             | (800) 537-0053      |
| Lessee/Buyer's Name                                                                                                            | Phone:              |                | Permit Type:                           |                                        |                     |
|                                                                                                                                |                     |                | Sheds                                  |                                        |                     |
| Proposed Use:                                                                                                                  |                     | Propose        | d Project Description:                 |                                        |                     |
| Single Family Home/ install 10'x 12'                                                                                           | shed w/vinyl siding | install        | 10' x 12' shed w/vir                   | nyl siding                             |                     |
|                                                                                                                                |                     |                |                                        |                                        |                     |
|                                                                                                                                |                     |                |                                        |                                        |                     |
|                                                                                                                                |                     |                |                                        |                                        |                     |
|                                                                                                                                |                     |                |                                        |                                        |                     |

| Form # P 04 DISPLAY THIS CA                                                                        | ARD ON PRINCIPAL FRONT                                                                                                                           | AGE OF WORK                                                                                                 |
|----------------------------------------------------------------------------------------------------|--------------------------------------------------------------------------------------------------------------------------------------------------|-------------------------------------------------------------------------------------------------------------|
| Please Read<br>Application And<br>Notes, If Any,                                                   |                                                                                                                                                  | PERMIT ISSUED                                                                                               |
| Attached                                                                                           | PERMIT                                                                                                                                           | Permit Number: 1060536<br>MAY 2006                                                                          |
| This is to <i>certify</i> that GERETY JULIE C /Po                                                  | st W working Inc                                                                                                                                 |                                                                                                             |
| has permission to install 10' x 12' shed w/                                                        | vinyling                                                                                                                                         | CITY OF PORTLAND                                                                                            |
| AT 10 WENDELL ST                                                                                   | L 307 F                                                                                                                                          | 5008001                                                                                                     |
| of the provisions of the Statutes<br>the construction, maintenance ar<br>this department.          |                                                                                                                                                  | the City of Portland regulating<br>and of the application on file in                                        |
| Apply to Public Works for street line<br>and grade if nature of work requires<br>such information. | fication of insperion muse<br>on and ween permition proceed<br>fore this liding or art there is<br>led or consection 4<br>JR NOTICE IS REQUIRED. | A certificate of occupancy must be procured by owner before this build-<br>ing or part thereof is occupied. |
| OTHER REQUIRED APPROVALS Fire Dept.                                                                |                                                                                                                                                  | 1 Antoin                                                                                                    |
| Health Dept                                                                                        |                                                                                                                                                  | 5/10/00                                                                                                     |
| Appeal Board                                                                                       |                                                                                                                                                  | -AXI                                                                                                        |
| Other Department Name                                                                              |                                                                                                                                                  | <u> </u>                                                                                                    |
|                                                                                                    |                                                                                                                                                  | Director - Building & Inspection Services                                                                   |
| PE                                                                                                 | NALTY FOR REMOVING THIS CARD                                                                                                                     |                                                                                                             |