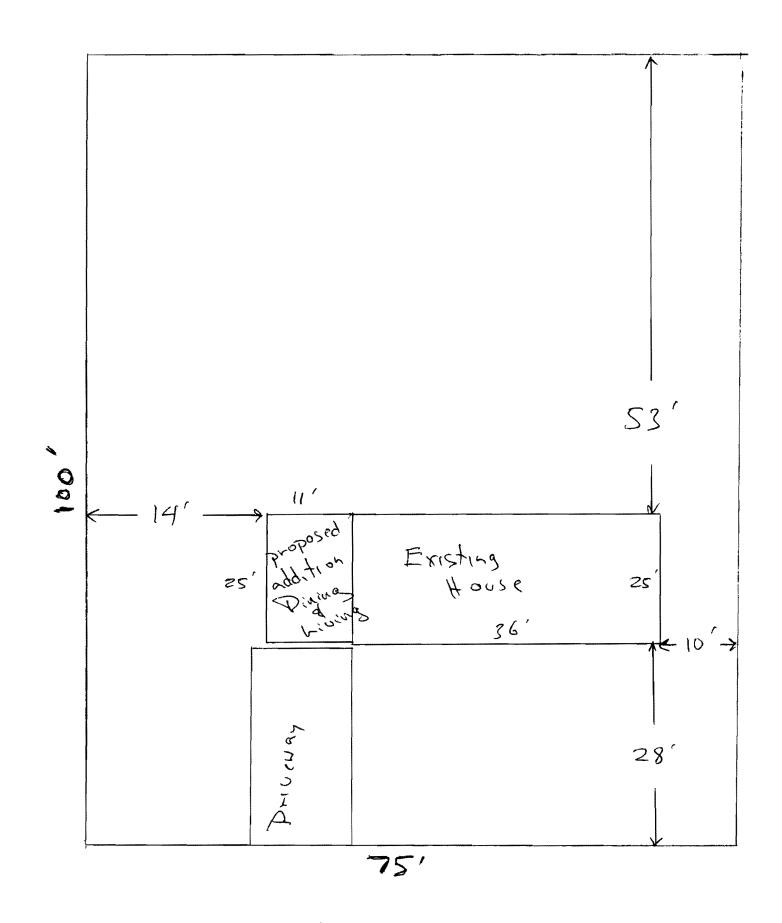

Interior or corner lot -

Proposed Use/Work -

Servage Disposal -

Loi Street Frontage -

Front Yard - 125 veg

25869

Side Yard - 8' ce q

28 T Shown

53 shown

14 shown

Projections -

Rear Yard -

Width of Lot -

Heigl:t -

Lot Area -

Lot Coverage Inspervious Surface - 25 % may (1875)

1175 8 how

Area per Family -

Off-street Parking -

Loading Bays -

Site Plan -

Shoreland Zoning/Stream Protection -

Flood Plains -

#47 Epping St