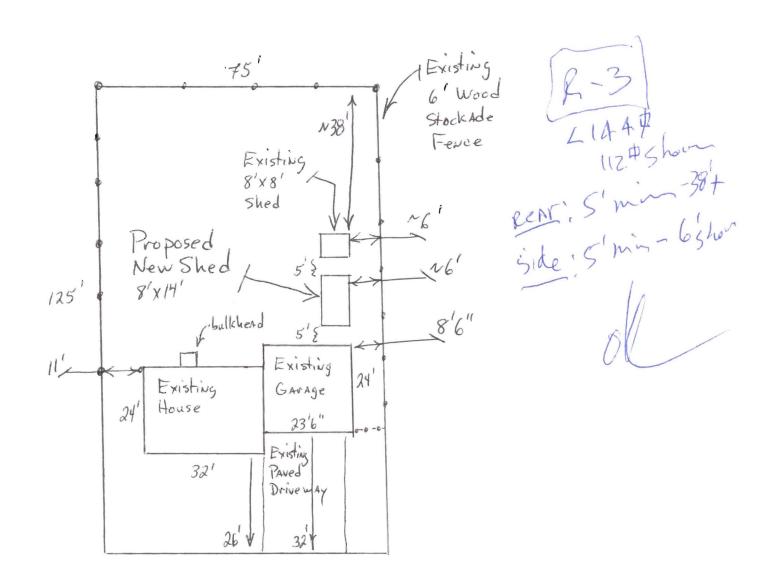

Date:

This is not a permit; you may not commence ANY work until the permit is issued

Signature:

Sketch not to scale:

(approx. scale: 1' = 1mm)

Christopher & Jennifer Turme |

Christopher & Jennifer Turme |

28 Label Avenue, Portland, ME 04103

Plot Plan for New Shed Permit

May 3, 2011

Page 4 of 5 Turmel

755 Bc : 866-Banfield Rd., Portsmouth, Z 03801 1-4751