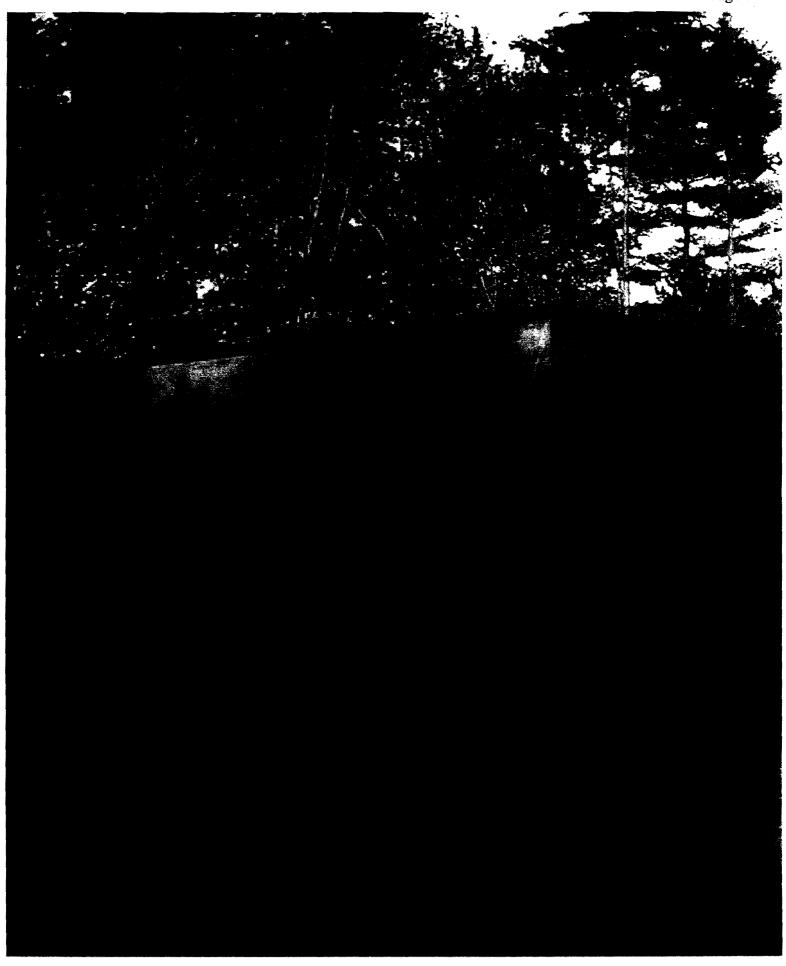

## SIGNAGE PRE-APPLICATION

PLEASE ANSWER ALL QUESTIONS

| ADDRESS: 68 Waldron Way ZONE: I-M                                                                                                                                              |
|--------------------------------------------------------------------------------------------------------------------------------------------------------------------------------|
| 24 2 5                                                                                                                                                                         |
| OWNER: Kelton LealEstate Holdings, LDC                                                                                                                                         |
| APPLICANT: Maine Parts & Machine, Inc.                                                                                                                                         |
| ASSESSOR NO. 33782 306-B-18, 311-A-14                                                                                                                                          |
| PLEASE CIRCLE APPROPRIATE ANSWER                                                                                                                                               |
| SINGLE TENANT LOT? YES NO MULTI-TENANT LOT? YES NO                                                                                                                             |
| FREESTANDING SIGN? (ex. Pole Sign) YES NO DIMENSIONS WITH HEIGHT                                                                                                               |
| MORE THAN ONE SIGN? YES NO DIMENSIONS HEIGHT                                                                                                                                   |
| MORE THAN ONE SIGN? (YES) NO DIMENSIONS 8'X 4' (2) 32 x 2 = 64                                                                                                                 |
| MORE THAN ONE SIGN? (YES) NO DIMENSIONS STATE (2) 32 x 2 - 6 7  AWNING: YES NO IS AWNING BACKLIT? YES NO HEIGHT OFF SIDEWALK  IS THERE ANY MESSAGE, TRADEMARK OR SYMBOL ON IT? |
| LIST ALL EXISTING SIGNAGE AND THEIR DIMENSIONS:                                                                                                                                |
| Bl.                                                                                                                                                                            |
| *** TENANT BLDG. FRONTAGE (IN FEET):                                                                                                                                           |
| AREA FOR COMPUTATION                                                                                                                                                           |
| 6% Allowed what of God                                                                                                                                                         |
| 40×17= 680×670=40.84) Allowed in one place 32                                                                                                                                  |
|                                                                                                                                                                                |
| 124 × 17 = 2108 × 6% = 126.48# Allower - 32# Show                                                                                                                              |
|                                                                                                                                                                                |
| YOU SHALL PROVIDE:                                                                                                                                                             |
| A SITE SKETCH AND BUILDING SKETCH SHOWING EXACTLY WHERE                                                                                                                        |

A SITE SKETCH AND BUILDING SKETCH SHOWING EXACTLY WHERE EXISTING AND NEW SIGNAGE IS LOCATED MUST BE PROVIDED. SKETCHES AND/OR PICTURES OF PROPOSED ARE ALSO REQUIRED.

SIGNATURE OF APPLICANT: William W. Okolo DATE: 8/28/02