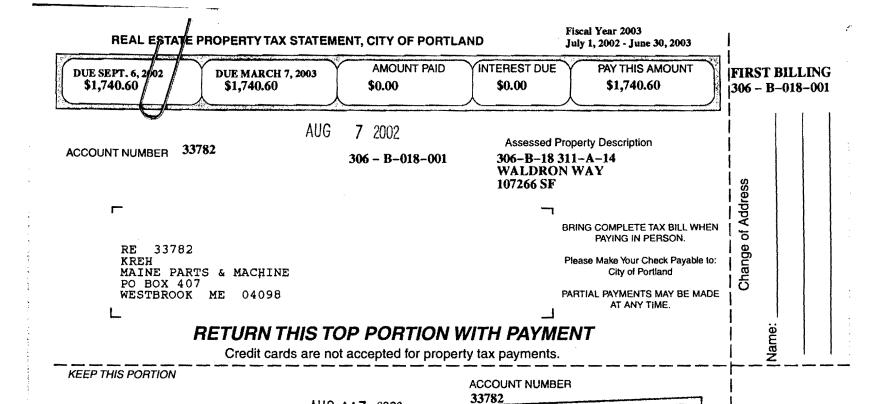

Use enclosed envelope to mail in your payment.

-\$17.41

\$55.70

Use top right margin for change of address.

**REAL ESTATE PROPERTY TAX STATEMENT** 

City of Portland

2003 Fiscal Year

July 1, 2002 - June 30, 2003

### Remittance Instructions

To avoid standing in line, it is recommended that taxes be paid by mail. Please make check or money order payable to: CITY OF PORTLAND. Credit cards are not accepted for property tax payments.