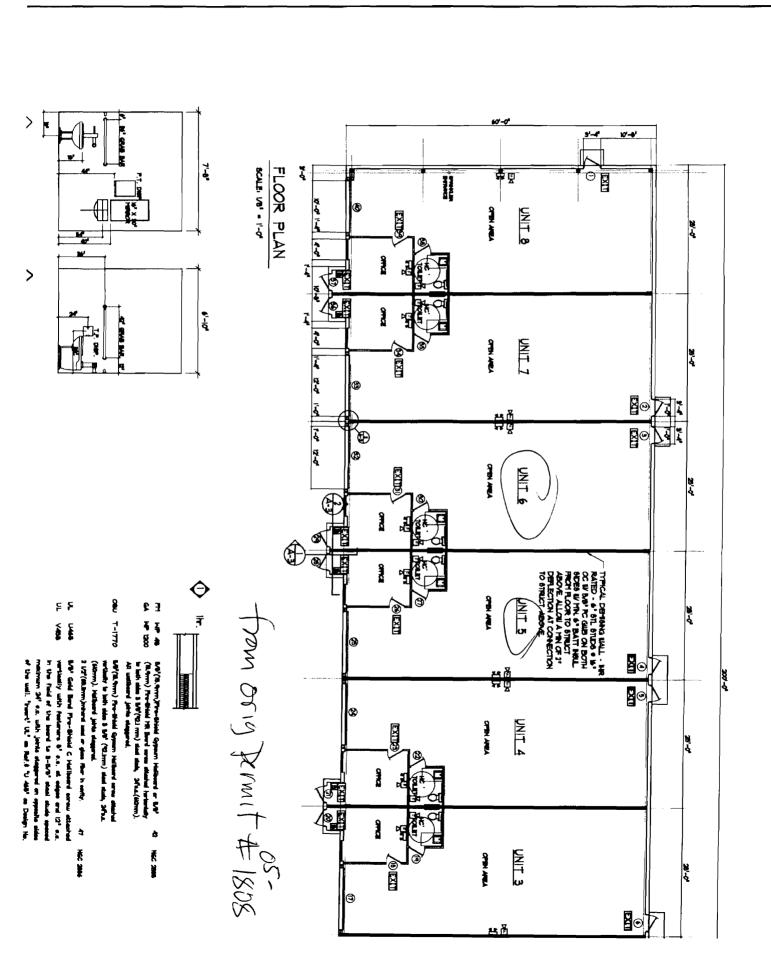

| Location/Address of Construction: 585 Pur                                                                                                       | epsing Ganest                                 | 12 100                               |
|-------------------------------------------------------------------------------------------------------------------------------------------------|-----------------------------------------------|--------------------------------------|
| Total Square Footage of Proposed Structure                                                                                                      | Square Footage of Lot                         | (7-69 Rainmater.                     |
|                                                                                                                                                 | $\sim$ 1 $\sim$ $\sim$                        |                                      |
| EXISTES 12000 SE ( CLUTTE                                                                                                                       | T                                             | Telephone:                           |
| Tax Assessor's Chart, Block & Lot Own Chart# Block# Lot#                                                                                        | net William Boy                               |                                      |
| 306 2000                                                                                                                                        | ,                                             | 1831-1030                            |
|                                                                                                                                                 | licant name, address & telephone:             | Cost Of                              |
| Ho                                                                                                                                              | PRINCIPLE SAWGER                              | Work: \$ 4000.                       |
| G                                                                                                                                               | orband, the oao?                              | 8 Fee: \$ 60 m                       |
| 1 -                                                                                                                                             | 39-2420 329-756                               |                                      |
| Current legal use (i.e. single family)                                                                                                          | SPACE IN EXISTA                               |                                      |
| If vacant, what was the previous use?                                                                                                           | JULEASED '                                    |                                      |
| Proposed Specific use: VATER TOTALLISE  Is property part of a subdivision?                                                                      | If yes, please name                           |                                      |
| Is property part of a subdivision?  Project description: TENANT FIT U                                                                           | = FOR "RAINMA                                 | KER SPRING                           |
| Building #3 CREATION OF 2                                                                                                                       | EM/ ESABLIFILUS                               | - CLESN ROOM                         |
| Units ? Equipment                                                                                                                               | ESTABLISH US                                  | eof space                            |
| Contractor's name, address & telephone: Tayle                                                                                                   | BUILDING CORP                                 | TO BAIN MAKER DRIVE                  |
|                                                                                                                                                 |                                               | Parrowo                              |
| Who should we contact when the permit is ready:  Mailing address: 20 PAIUMNEL De Phon                                                           | 10: 878-1890                                  | _                                    |
| PORTLAND, ME                                                                                                                                    | 7- 7- (-                                      |                                      |
| ,                                                                                                                                               |                                               |                                      |
| Please submit all of the information outlined                                                                                                   | in the Commercial Applicati                   | on Checklist.                        |
| Failure to do so will result in the automatic d                                                                                                 | enial of your permit.                         |                                      |
| In order to be sure the City fully understands the full scope                                                                                   |                                               |                                      |
| request additional information prior to the issuance of a pe<br>other applications visit the Inspections Division on-line at                    |                                               |                                      |
| room 315 City Hall or call 874-8703.                                                                                                            | ,                                             |                                      |
| I                                                                                                                                               | •                                             |                                      |
| I hereby certify that I am the Owner of record of the named prop<br>been authorized by the owner to make this application as his/her            |                                               |                                      |
| In addition, if a permit for work described in this application is iss<br>authority to enter all areas covered by this permit at any reasonable | sued, I certify that the Code Official's auth | orized representative shall have the |
|                                                                                                                                                 | - Parada of the ec                            | applicable to this pentiti           |
| Signature of applicant:                                                                                                                         | Date:                                         | 2507                                 |
| This is not a permit; you may not co                                                                                                            | mmande ANY work until the p                   | ermit is issued.                     |
|                                                                                                                                                 | Q                                             |                                      |
| •                                                                                                                                               |                                               |                                      |
| Building Inspections Division • 389 Congress Street • Portland, Main                                                                            | ne 04101 - (207) 8 4-2-5-37- Q-F-C-31-41-Q-   | 09) 1875 8 F OT PN (207) 874-8936    |
|                                                                                                                                                 | 011701101                                     | TILFOVE, WIL                         |
|                                                                                                                                                 | FEB 1                                         | 5 2007                               |
|                                                                                                                                                 | 1 1 120 1                                     |                                      |
|                                                                                                                                                 |                                               |                                      |
|                                                                                                                                                 | REOL RECL                                     | and a second                         |
| FEB. 15 07 (FRI) 11:07                                                                                                                          | COMMUNICATION No:34 PAG                       | GE. 2                                |

## GENERAL NOTES

- GENERAL CONTRACTOR SHALL REVIEW ALL DRAWINGS AND SPECIFICATIONS BEFORE PROCEEDING WITH ANY WORK.
- GENERAL CONTRACTOR SHALL NOTIFY ARCHITECT/ENGINEER OF ANY DISCREPANCY OF ANY DRAWINGS OR SPECIFICATIONS BEFORE PROCEEDING WITH WORK.
- GENERAL CONTRACTOR SHALL VERIFY ALL EXISTING CONDITIONS AND COORDINATE NEW WORK WITH EXISTING BEFORE PROCEEDING WITH WORK.
- ALL WORK DONE BY SUBCONTRACTORS SHALL BE DONE IN AN ORDERLY AND PROFESSIONAL MANNER. THE GENERAL CONTRACTOR SHALL COORDINATE THEIR WORK.
- 5. ALL SHADED INTERIOR STUD WALLS TO EXTEND TO UNDERSIDE OF STRUCTURE ABOVE AND SHALL BE INSULATED FULL HEIGHT
- 6. CONTRACTORS SHALL CONFORM TO ALL STATE AND LOCAL CODES
- 7. ALL DRYWALL SHALL BE MIN. 5/8" FIRE CODE UNLESS OTHERWISE NOTED
- 8. CONTRACTORS SHALL BE RESPONSIBLE FOR FOLLOWING AND PROVIDING FOR ALL ADA STANDARDS AND CODES THAT APPLY TO THE BUILDING
- 9. CONTRACTORS SHALL PROVIDE EXIT SIGN AGE IN BRAILLE MOUNTED AT 60" ABOVE FIN. FLR. ON THE WALL AT EACH EXIT DOOR