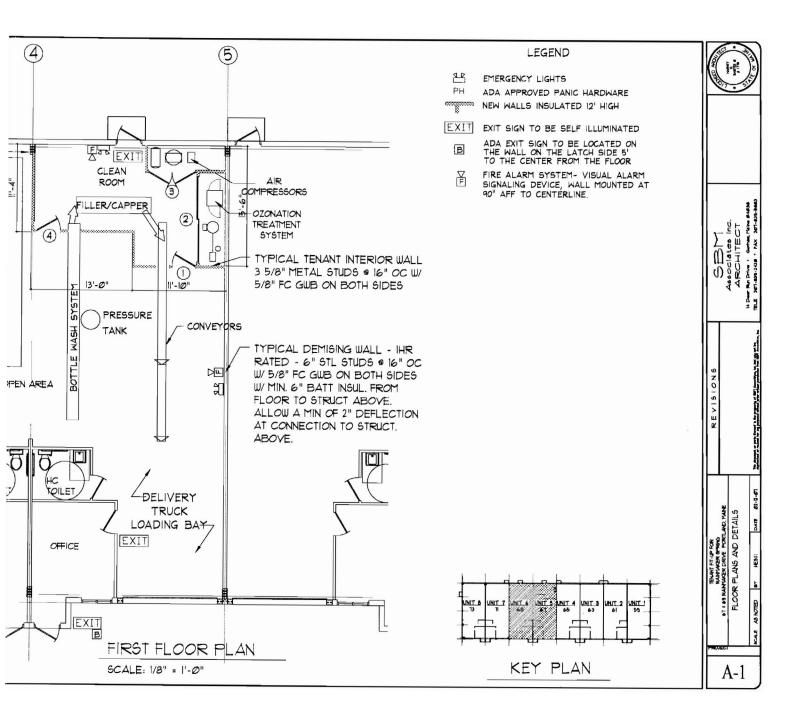

| Location/Address of Construction: 585 Pur                                                                                                       | epsing Ganest                                 | 12 100                               |
|-------------------------------------------------------------------------------------------------------------------------------------------------|-----------------------------------------------|--------------------------------------|
| Total Square Footage of Proposed Structure                                                                                                      | Square Footage of Lot                         | (7-69 Rainmater.                     |
|                                                                                                                                                 | $\sim$ 1 $\sim$ $\sim$                        |                                      |
| EXISTES 12000 SE ( CLUTTE                                                                                                                       | T                                             | Telephone:                           |
| Tax Assessor's Chart, Block & Lot Own Chart# Block# Lot#                                                                                        | net William Boy                               |                                      |
| 306 2000                                                                                                                                        | ,                                             | 1831-1030                            |
|                                                                                                                                                 | licant name, address & telephone:             | Cost Of                              |
| Ho                                                                                                                                              | PRINCIPLE SAWGER                              | Work: \$ 4000.                       |
| G                                                                                                                                               | orband, the oao?                              | 8 Fee: \$ 60 m                       |
| 1 -                                                                                                                                             | 39-2420 329-756                               |                                      |
| Current legal use (i.e. single family)                                                                                                          | SPACE IN EXISTA                               |                                      |
| If vacant, what was the previous use?                                                                                                           | JULEASED '                                    |                                      |
| Proposed Specific use: VATER TOTALLISE  Is property part of a subdivision?                                                                      | If yes, please name                           |                                      |
| Is property part of a subdivision?  Project description: TENANT FIT U                                                                           | = FOR "RAINMA                                 | KER SPRING                           |
| Building #3 CREATION OF 2                                                                                                                       | EM/ ESABLIFILUS                               | - CLESN ROOM                         |
| Units ? Equipment                                                                                                                               | ESTABLISH US                                  | eof space                            |
| Contractor's name, address & telephone: Tayle                                                                                                   | BUILDING CORP                                 | TO BAIN MAKER DRIVE                  |
|                                                                                                                                                 |                                               | Parrowo                              |
| Who should we contact when the permit is ready:  Mailing address: 20 PAIUMNEL De Phon                                                           | 10: 878-1890                                  | _                                    |
| PORTLAND, ME                                                                                                                                    | 7- 7- (-                                      |                                      |
| ,                                                                                                                                               |                                               |                                      |
| Please submit all of the information outlined                                                                                                   | in the Commercial Applicati                   | on Checklist.                        |
| Failure to do so will result in the automatic d                                                                                                 | enial of your permit.                         |                                      |
| In order to be sure the City fully understands the full scope                                                                                   |                                               |                                      |
| request additional information prior to the issuance of a pe<br>other applications visit the Inspections Division on-line at                    |                                               |                                      |
| room 315 City Hall or call 874-8703.                                                                                                            | ,                                             |                                      |
| I                                                                                                                                               | •                                             |                                      |
| I hereby certify that I am the Owner of record of the named prop<br>been authorized by the owner to make this application as his/her            |                                               |                                      |
| In addition, if a permit for work described in this application is iss<br>authority to enter all areas covered by this permit at any reasonable | sued, I certify that the Code Official's auth | orized representative shall have the |
|                                                                                                                                                 | - Parada of the ec                            | applicable to this pentiti           |
| Signature of applicant:                                                                                                                         | Date:                                         | 2507                                 |
| This is not a permit; you may not co                                                                                                            | mmande ANY work until the p                   | ermit is issued.                     |
|                                                                                                                                                 | Q                                             |                                      |
| •                                                                                                                                               |                                               |                                      |
| Building Inspections Division • 389 Congress Street • Portland, Main                                                                            | ne 04101 - (207) 8 4-2-5-37- Q-F-C-31-41-Q-   | 09) 1875 8 F OT PN (207) 874-8936    |
|                                                                                                                                                 | 011701101                                     | TILFOVE, WIL                         |
|                                                                                                                                                 | FEB 1                                         | 5 2007                               |
|                                                                                                                                                 | 1 1 120 1                                     |                                      |
|                                                                                                                                                 |                                               |                                      |
|                                                                                                                                                 | REOL RECL                                     | and a second                         |
| FEB. 15 07 (FRI) 11:07                                                                                                                          | COMMUNICATION No:34 PAG                       | GE. 2                                |

## GENERAL NOTES

- GENERAL CONTRACTOR SHALL REVIEW ALL DRAWINGS AND SPECIFICATIONS BEFORE PROCEEDING WITH ANY WORK.
- GENERAL CONTRACTOR SHALL NOTIFY ARCHITECT/ENGINEER OF ANY DISCREPANCY OF ANY DRAWINGS OR SPECIFICATIONS BEFORE PROCEEDING WITH WORK.
- GENERAL CONTRACTOR SHALL VERIFY ALL EXISTING CONDITIONS AND COORDINATE NEW WORK WITH EXISTING BEFORE PROCEEDING WITH WORK.
- ALL WORK DONE BY SUBCONTRACTORS SHALL BE DONE IN AN ORDERLY AND PROFESSIONAL MANNER. THE GENERAL CONTRACTOR SHALL COORDINATE THEIR WORK.
- 5. ALL SHADED INTERIOR STUD WALLS TO EXTEND TO UNDERSIDE OF STRUCTURE ABOVE AND SHALL BE INSULATED FULL HEIGHT
- 6. CONTRACTORS SHALL CONFORM TO ALL STATE AND LOCAL CODES
- 7. ALL DRYWALL SHALL BE MIN. 5/8" FIRE CODE UNLESS OTHERWISE NOTED
- 8. CONTRACTORS SHALL BE RESPONSIBLE FOR FOLLOWING AND PROVIDING FOR ALL ADA STANDARDS AND CODES THAT APPLY TO THE BUILDING
- 9. CONTRACTORS SHALL PROVIDE EXIT SIGN AGE IN BRAILLE MOUNTED AT 60" ABOVE FIN. FLR. ON THE WALL AT EACH EXIT DOOR