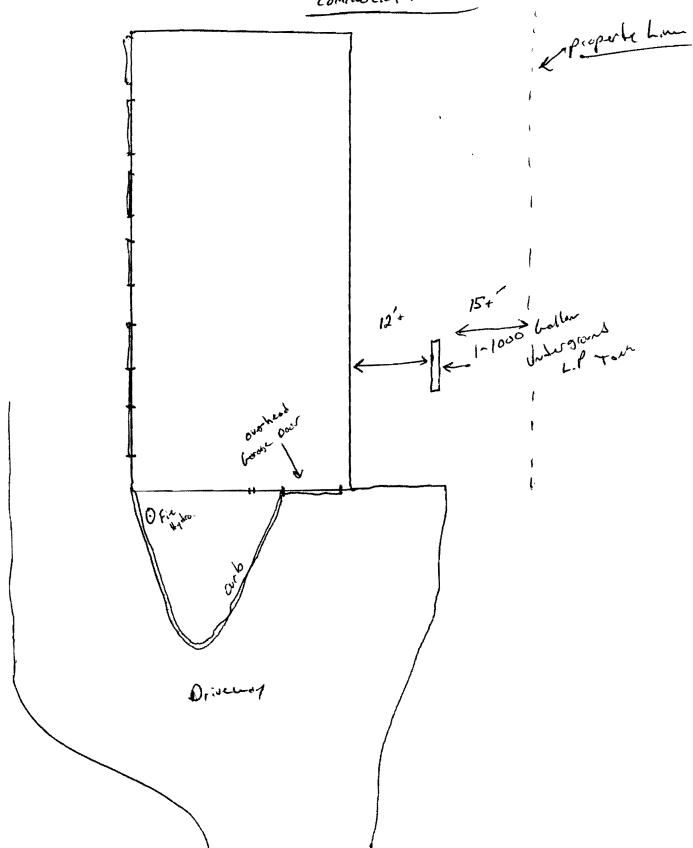

| •                               | •                                      | ilding or Use Permi<br>(207) 874-8703, Fax: |                     | Permit No: 06-0881                             | Date Applied For: 06/19/2006 | CBL:<br>306 B006001                           |
|---------------------------------|----------------------------------------|---------------------------------------------|---------------------|------------------------------------------------|------------------------------|-----------------------------------------------|
| Location of Const               | ocation of Construction: Owner Name: O |                                             |                     | Owner Address:                                 | Phone:                       |                                               |
| 585 RIVERSII                    | DE ST                                  | B & L PARTNERS LLC 2                        |                     | 277 MILTON RD                                  |                              |                                               |
| Business Name: Contractor Name: |                                        |                                             | Contractor Address: |                                                | Phone                        |                                               |
|                                 |                                        | Fielding's Oil & Propa                      | ane                 | P.O. Box 364 Scar                              | borough                      | (207) 883-3194                                |
| Lessee/Buyer's Name Phone:      |                                        |                                             | Permit Type:        |                                                |                              |                                               |
|                                 |                                        |                                             |                     | Tanks - Commerc                                | ial                          |                                               |
| Proposed Use:<br>Commercial B   | uilding #3/ install a 1                | .000 Gallon underground                     | 1 -                 | ed Project Description:<br>l a 1000 Gallon und |                              |                                               |
| Dept: Build                     | ing Status:                            | Approved with Condition                     | ns <b>Reviewer</b>  | : Mike Nugent                                  | Approval D                   | <b>Oate:</b> 06/21/2006 <b>Ok to Issue:</b> ✓ |
|                                 | must comply with N                     | IFPA regs                                   |                     |                                                |                              |                                               |
| Dept: Fire                      | Status:                                | Approved with Condition                     | ns <b>Reviewer</b>  | : Cptn Greg Cass                               | Approval D                   | Date: 06/20/2006                              |
| Note:                           |                                        |                                             |                     |                                                |                              | Ok to Issue:                                  |
| 1) Install shal                 | l comply with NFPA                     | 58                                          |                     |                                                |                              |                                               |

| Location 40 Rowmoker Prive Use of Building Communical Date 6/19/06  Name and address of owner of appliance Fieldings oil + Propose INC.            |                                                                      |  |  |  |
|----------------------------------------------------------------------------------------------------------------------------------------------------|----------------------------------------------------------------------|--|--|--|
| Installer's name and address Fieldins's oil + Pryon Inc. P.O. Box 364  Scarborough, ME. 04070-0364 Telephone (201) 318-4020                        |                                                                      |  |  |  |
| Location of appliance:  Basement Floor Cotside  Roof                                                                                               | Type of Chimney:  Masonry Lined Factory built                        |  |  |  |
| Type of Fuel:  Gas Oil Solid  Appliance Name: 1000 Gollow understand L.P Tonk  U.L. Approved Yes No (trivity)  Metal  Factory Built U.L. Listing # |                                                                      |  |  |  |
| Will appliance be installed in accordance with the manufacture's installation instructions? ■ Yes □ No  IF NO Explain:                             | Type of Fuel Tank  Oil Gas  Size of Tank - 1000 follow U/b L.P. Tank |  |  |  |
| The Type of License of Installer:  Master Plumber #  Solid Fuel #  Oil #  Gas #PNT3784  Other                                                      | Number of Tanks                                                      |  |  |  |
| Approved With Conditions  Fire: See attached letter or requirement  Ele.: Bldg.:                                                                   |                                                                      |  |  |  |