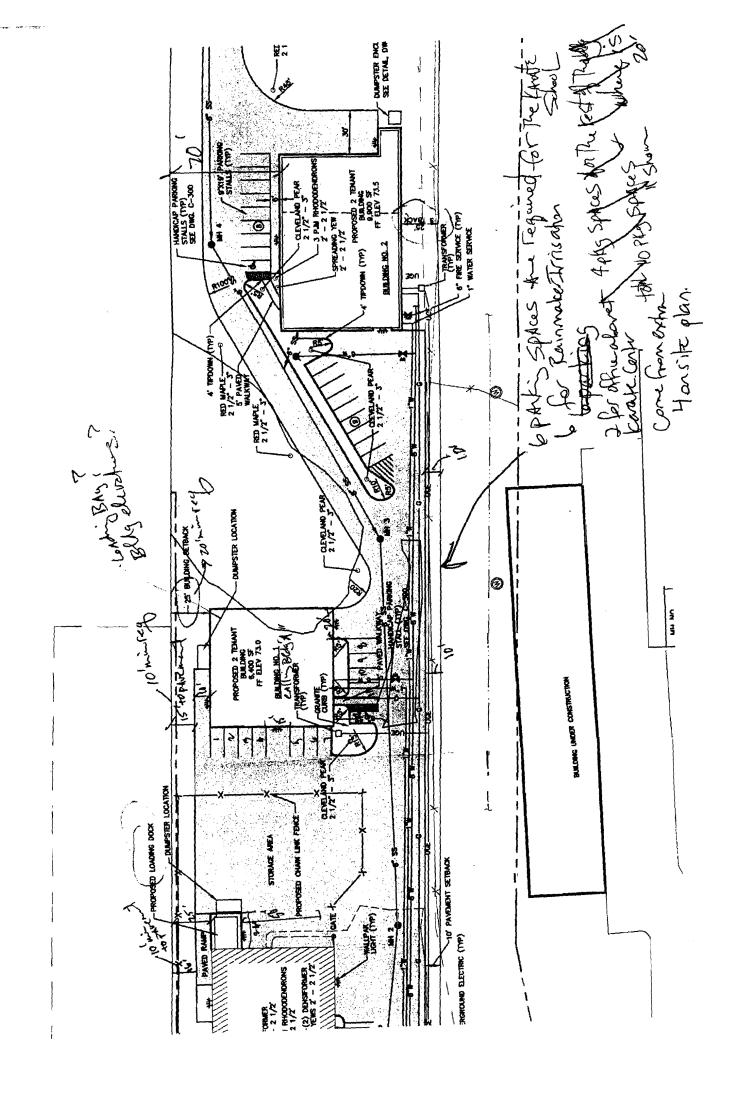

Form # P 04 DISPLAY THIS CARD ON PRINCIPAL FRONTAGE OF WORK CITY OF PORTLAND Please Read INCRECTION Application And Notes, If Any, PERM PERMIT ISSUED Attached This is to certify that B & L PARTNERS LLC /H: y Sawyer nfr 2 9 2005 has permission to Second phase of Karate ctr / lding ir or bath & AT 585 RIVERSIDE ST 306 B006001