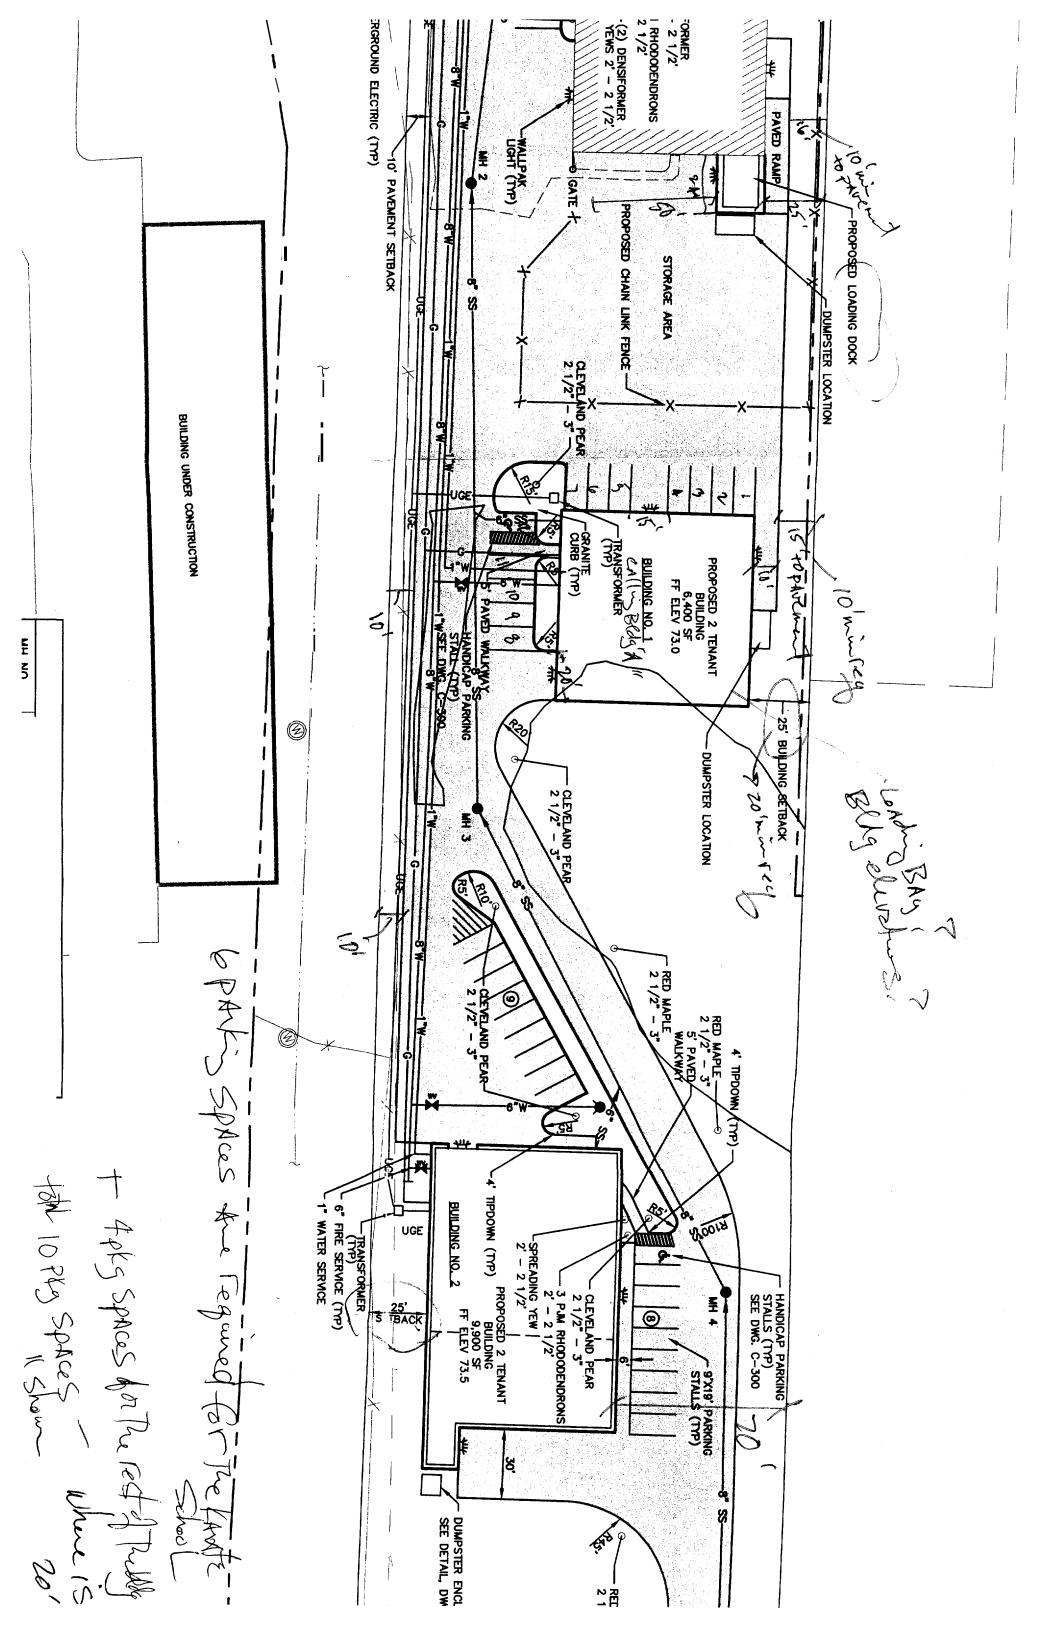

IF 05 1278

| APPLICATION FOR EXEMPTION FROM SITE PLAN REVIEW                                      |                                                                                   |                          |
|--------------------------------------------------------------------------------------|-----------------------------------------------------------------------------------|--------------------------|
| BIL PAREMERS LLC                                                                     | 8/30/2005                                                                         |                          |
| Applicant  585 RIVERSIDE STREET  Applicant's Mailing Address  PATLAND, ME 04103      | Project Name/Description                                                          |                          |
| Consultant/Agent/Phone Number                                                        | Address of Proposed Site 306 B 006                                                |                          |
| Description of Proposed Development:  CHANGE OF USE FROM WOUSTRIAC TO  KARATE CENTER |                                                                                   |                          |
| Please Attach Sketch/Plan of Proposal/Development:                                   | Applicant's Assessment<br>(Yes, No, N/A)                                          | Planning Office Use Only |
| Criteria for Exemptions:  See Section 14-523 (4) on back side of form                | 4                                                                                 |                          |
| a) Within Existing Structures; No New Buildings, Demolitions or Additions            | 4                                                                                 |                          |
| b) Footprint Increase Less Than 500 Sq. Ft.                                          | <u>'</u>                                                                          |                          |
| c) No New Curb Cuts, Driveways, Parking Areas                                        | \<br>\                                                                            |                          |
| d) Curbs and Sidewalks in Sound Condition/Comply with ADA                            | · · · · · · · · · · · · · · · · · · ·                                             |                          |
| e) No Additional Parking/ No Traffic Increase                                        | Y                                                                                 |                          |
| f) No Stormwater Problems                                                            | Y                                                                                 |                          |
| g) Sufficient Property Screening                                                     | Y                                                                                 |                          |
| h) Adequate Utilities                                                                |                                                                                   |                          |
| Exemption Granted Partial Exemp                                                      | tion Use Only  DEPT. OF BUILDING INSCRIPTION CITYLOF POBILARY SEP 1.2 70  RECEIVE | is 5                     |