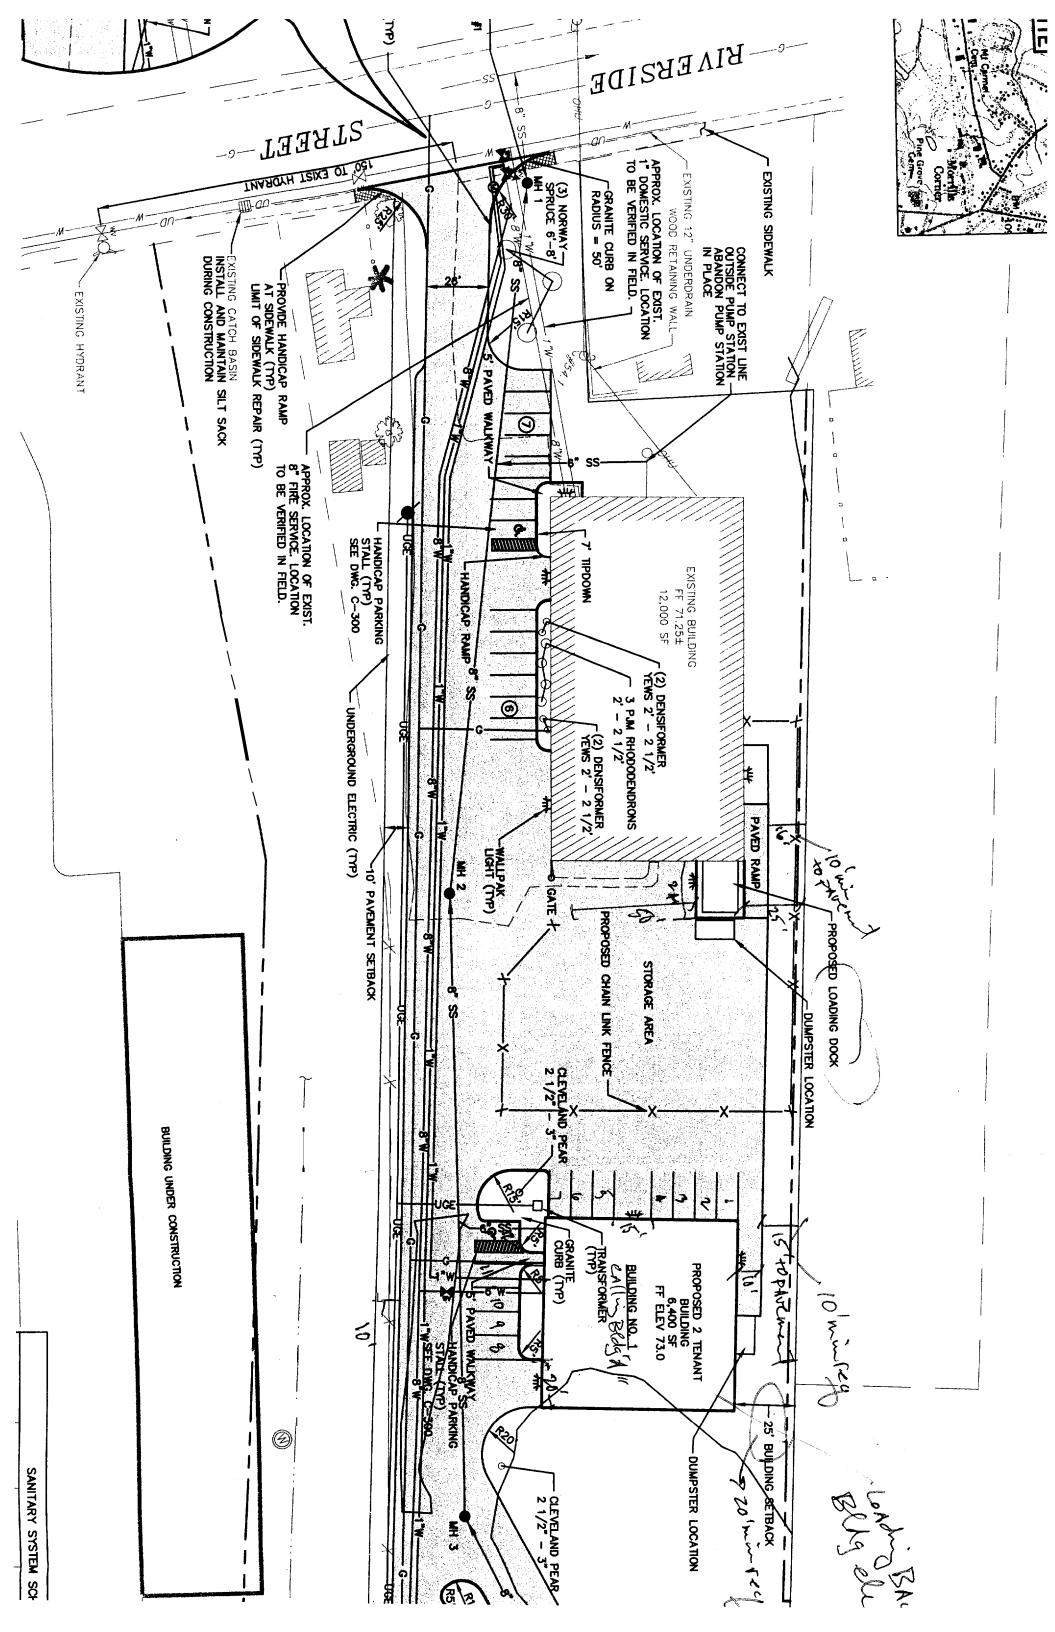

IF 05 1278

| APPLICATION FOR EXEMPTION FROM SITE PLAN REVIEW                                      |                                                                                   |                          |
|--------------------------------------------------------------------------------------|-----------------------------------------------------------------------------------|--------------------------|
| BIL PAREMERS LLC                                                                     | 8/30/2005                                                                         |                          |
| Applicant  585 RIVERSIDE STREET  Applicant's Mailing Address  PATLAND, ME 04103      | Project Name/Description                                                          |                          |
| Consultant/Agent/Phone Number                                                        | Address of Proposed Site 306 B 006                                                |                          |
| Description of Proposed Development:  CHANGE OF USE FROM WOUSTRIAC TO  KARATE CENTER |                                                                                   |                          |
| Please Attach Sketch/Plan of Proposal/Development:                                   | Applicant's Assessment<br>(Yes, No, N/A)                                          | Planning Office Use Only |
| Criteria for Exemptions:  See Section 14-523 (4) on back side of form                | 4                                                                                 |                          |
| a) Within Existing Structures; No New Buildings, Demolitions or Additions            | 4                                                                                 |                          |
| b) Footprint Increase Less Than 500 Sq. Ft.                                          | <u>'</u>                                                                          |                          |
| c) No New Curb Cuts, Driveways, Parking Areas                                        | \<br>\                                                                            |                          |
| d) Curbs and Sidewalks in Sound Condition/Comply with ADA                            | · · · · · · · · · · · · · · · · · · ·                                             |                          |
| e) No Additional Parking/ No Traffic Increase                                        | Y                                                                                 |                          |
| f) No Stormwater Problems                                                            | Y                                                                                 |                          |
| g) Sufficient Property Screening                                                     | Y                                                                                 |                          |
| h) Adequate Utilities                                                                |                                                                                   |                          |
| Exemption Granted Partial Exemp                                                      | tion Use Only  DEPT. OF BUILDING INSCRIPTION CITYLOF POBILARY SEP 1.2 70  RECEIVE | is 5                     |