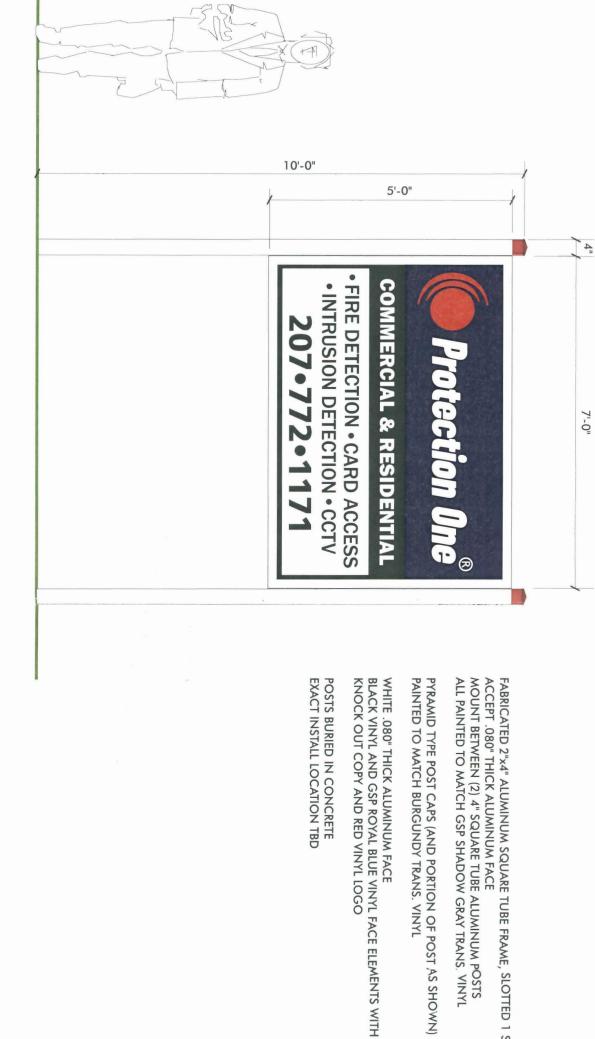

| 100 Camanaa Ct                 | •                 | lding or Use Permi             |         | Permit No: 07-0088              | <b>Date Applied For:</b> 01/26/2007 | CBL:<br>306 B001001 |
|--------------------------------|-------------------|--------------------------------|---------|---------------------------------|-------------------------------------|---------------------|
|                                | -                 | 207) 874-8703, Fax: (          | `       |                                 |                                     |                     |
| Location of Constructio        |                   | Owner Name:                    | f       | Owner Address:                  | ~~~                                 | Phone:              |
| 563 RIVERSIDE ST               | 1'                | SIX G'S COED LLC               |         | 557 RIVERSIDE                   | ST                                  |                     |
| Business Name:                 |                   | Contractor Name:               | 1       | Contractor Address:             |                                     | Phone               |
|                                |                   | NeoKraft Signs                 |         | 686 Main St. Lew                | iston                               | (207) 782-9654      |
| Lessee/Buyer's Name            |                   | Phone:                         |         | Permit Type:                    |                                     |                     |
|                                |                   |                                | J L     | Signs - Permanen                | t                                   |                     |
| Proposed Use:                  |                   |                                | Propose | d Project Description           |                                     |                     |
| Commercial 5' x 7'             | Freestanding sign | ı                              | 5' x 7' | Freestanding sign               |                                     |                     |
| Dept: Zoning Note: Section 14- | Status: I         | Penied allows one free standin |         | Ann Machado tenant lot. There i | Approval I                          | Oate:               |
|                                |                   | denial letter dated 2/1/0      | ~ ~     |                                 | ·                                   |                     |
|                                |                   |                                | ~ ~     | <u>-</u>                        | Approval I                          |                     |
| standing sig                   | n on the lot. See |                                | )7<br>  | u                               | ,                                   |                     |