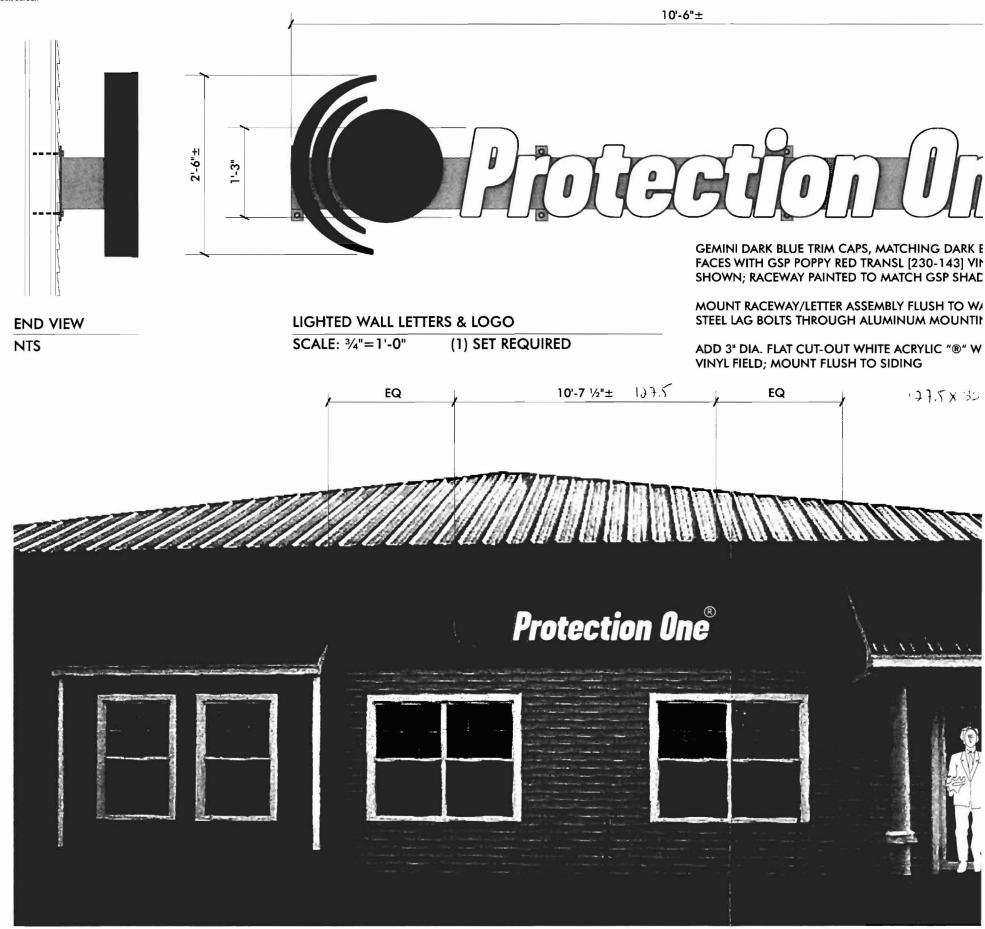

and the second second

ACORD 25 (2001/08)

PHOTO-COMPOSITE

SCALE: 1/4" = 1'-0" G:\DESIGN\06459PROTECtion One)Portland)rw 24 12 ltrs)20061128.cdr Tuesday, November 28, 2006 4:54:11 PM

PHOTO-COMPOSITE

SCALE: 1/4"=1'-0" G:\DESIGN\06372PROTECtion One)Portland)rw ltrs)20061128.cdr Tuesday. November 28, 2006 4:21:06 PM