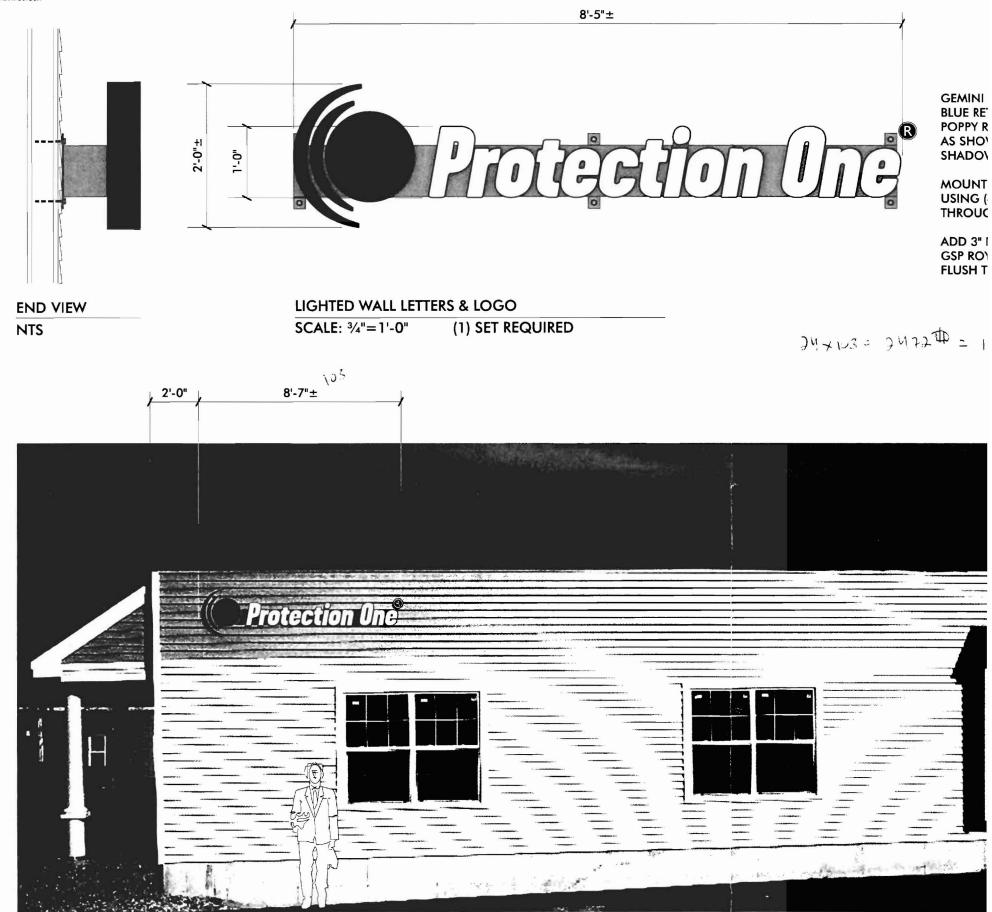

and the second second

ACORD 25 (2001/08)

PHOTO-COMPOSITE

SCALE: 1/4" = 1'-0" G:\DESIGN\06459PROTECtion One)Portland)rw 24 12 ltrs)20061128.cdr Tuesday, November 28, 2006 4:54:11 PM

PHOTO-COMPOSITE

SCALE: 1/4"=1'-0" G:\DESIGN\06372PROTECtion One)Portland)rw ltrs)20061128.cdr Tuesday. November 28, 2006 4:21:06 PM