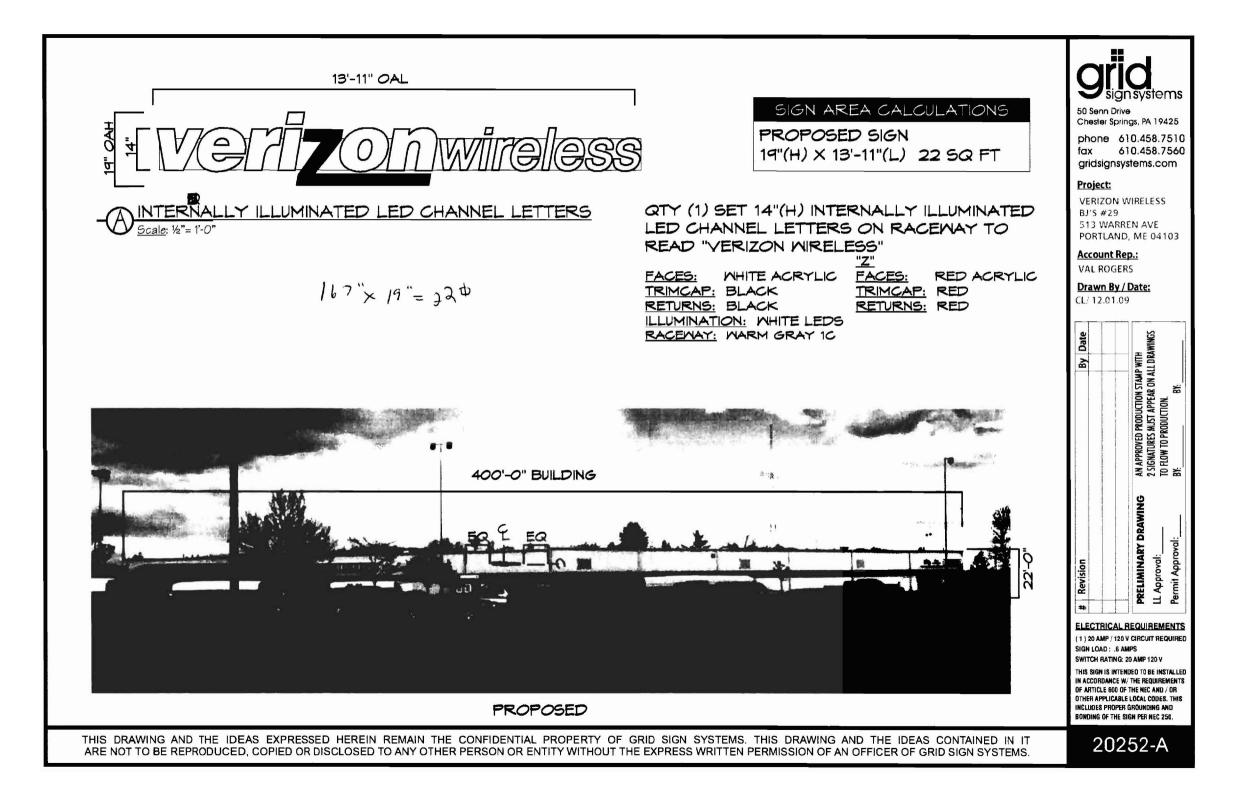

## SIGNAGE/AWNING PRE-APPLICATION QUESTIONNAIRE

| PLEASE ANSWER                                                                                                                                   | ALL QUESTIONS                                             |
|-------------------------------------------------------------------------------------------------------------------------------------------------|-----------------------------------------------------------|
| ADDRESS: 513 WARREN AVE                                                                                                                         | ZONE:                                                     |
| CBL:                                                                                                                                            |                                                           |
| SINGLE TENANT LOT? YES NO NO NO NORE THAN ONE SIGN TOTAL WITH PROPOSED SIGN?                                                                    |                                                           |
| INFORMATION ON PROPOSED SIGN(S):<br>FREESTANDING (e.g., pole) SIGN? YES NO<br>BLDG. WALL SIGN? (attached to bldg) YESX NO                       | DIMENSIONS PROPOSED:<br>DIMENSIONS PROPOSED: /-17 × 13-11 |
| INFORMATION ON ALREADY EXISTING AND PERMIT<br>FREESTANDING (e.g., pole) SIGN? YES NO                                                            | DIMENSIONS:                                               |
| BLDG. WALL SIGN(attached to bldg) ? YES X NO AWNING? YES NO DIMENSIONS:                                                                         |                                                           |
| LOT FRONTAGE (FEET): <u>&gt;/00</u><br>TENANT/ALLOCATED BUILDING SPACE FRONTAGE (FE                                                             | ET): <u>400</u> '                                         |
| AWNING YES NO IS AWN                                                                                                                            | ING BACKLIT? YES NO                                       |
| HEIGHT OF AWNING: LENGTH OF A                                                                                                                   | AWNING: DEPTH:                                            |
| IS THERE ANY COMMUNICATION, MESSAGE, TRADEMA                                                                                                    | ARK OR SYMBOL ON IT? YES NO                               |
| IF YES, TOTAL S.F. OF PANELS WITH COMMUNICATION                                                                                                 | S/MESSAGE/TRADEMARK/SYMBOL?s.f.                           |
| A SITE SKETCH AND BUILDING SKETCH SHO<br>NEW SIGNAGE IS LOCATED MUST BE PROVI<br>PROPOSED SIGNAGE ARE ALSO REQUIRED.<br>SIGNATURE OF APPLICANT: |                                                           |
| ***** FOR OFFICE L                                                                                                                              | JSE ONLY * * * * *                                        |
| B-4 milti-front Alterritic #2                                                                                                                   | BJs - 239 sf                                              |
| principal facede 5% of SF05 - 4404                                                                                                              | othersim - this st                                        |
| 1 per the toront -plws I redd have                                                                                                              | Verzan 22<br>371 SF (OL)                                  |
|                                                                                                                                                 |                                                           |