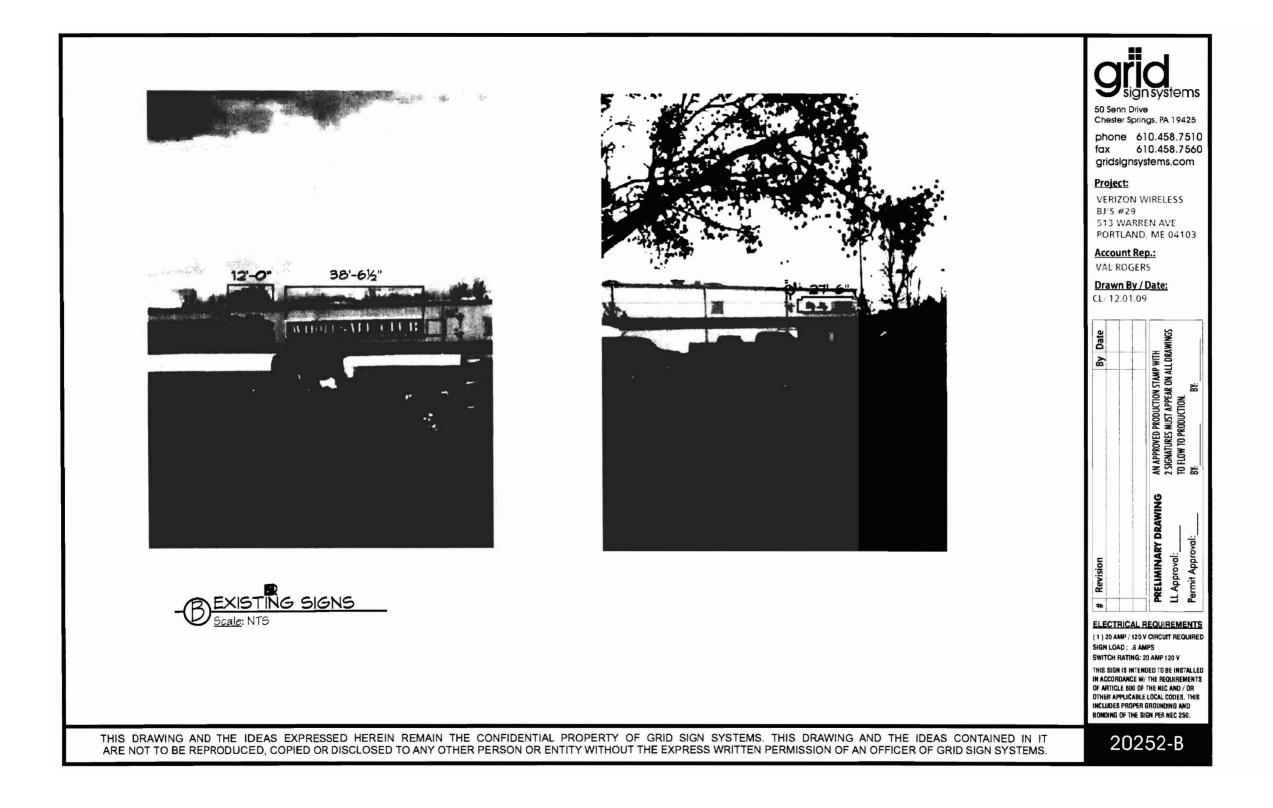

## SIGNAGE/AWNING PRE-APPLICATION QUESTIONNAIRE

| PLEASE ANSWER                                                                                                                                   | ALL QUESTIONS                                             |
|-------------------------------------------------------------------------------------------------------------------------------------------------|-----------------------------------------------------------|
| ADDRESS: 513 WARREN AVE                                                                                                                         | ZONE:                                                     |
| CBL:                                                                                                                                            |                                                           |
| SINGLE TENANT LOT? YES NO NO NO NORE THAN ONE SIGN TOTAL WITH PROPOSED SIGN?                                                                    |                                                           |
| INFORMATION ON PROPOSED SIGN(S):<br>FREESTANDING (e.g., pole) SIGN? YES NO<br>BLDG. WALL SIGN? (attached to bldg) YESX NO                       | DIMENSIONS PROPOSED:<br>DIMENSIONS PROPOSED: /-17 × 13-11 |
| INFORMATION ON ALREADY EXISTING AND PERMIT<br>FREESTANDING (e.g., pole) SIGN? YES NO                                                            | DIMENSIONS:                                               |
| BLDG. WALL SIGN(attached to bldg) ? YES X NO AWNING? YES NO DIMENSIONS:                                                                         |                                                           |
| LOT FRONTAGE (FEET): <u>&gt;/00</u><br>TENANT/ALLOCATED BUILDING SPACE FRONTAGE (FE                                                             | ET): <u>400</u> '                                         |
| AWNING YES NO IS AWN                                                                                                                            | ING BACKLIT? YES NO                                       |
| HEIGHT OF AWNING: LENGTH OF A                                                                                                                   | AWNING: DEPTH:                                            |
| IS THERE ANY COMMUNICATION, MESSAGE, TRADEMA                                                                                                    | ARK OR SYMBOL ON IT? YES NO                               |
| IF YES, TOTAL S.F. OF PANELS WITH COMMUNICATION                                                                                                 | S/MESSAGE/TRADEMARK/SYMBOL?s.f.                           |
| A SITE SKETCH AND BUILDING SKETCH SHO<br>NEW SIGNAGE IS LOCATED MUST BE PROVI<br>PROPOSED SIGNAGE ARE ALSO REQUIRED.<br>SIGNATURE OF APPLICANT: |                                                           |
| ***** FOR OFFICE L                                                                                                                              | JSE ONLY * * * * *                                        |
| B-4 milti-front Alterritic #2                                                                                                                   | BJs - 239 sf                                              |
| principal facede 5% of SF05 - 4404                                                                                                              | othersim - this st                                        |
| 1 per the toront -plws I redd have                                                                                                              | Verzan 22<br>371 SF (OL)                                  |
|                                                                                                                                                 |                                                           |