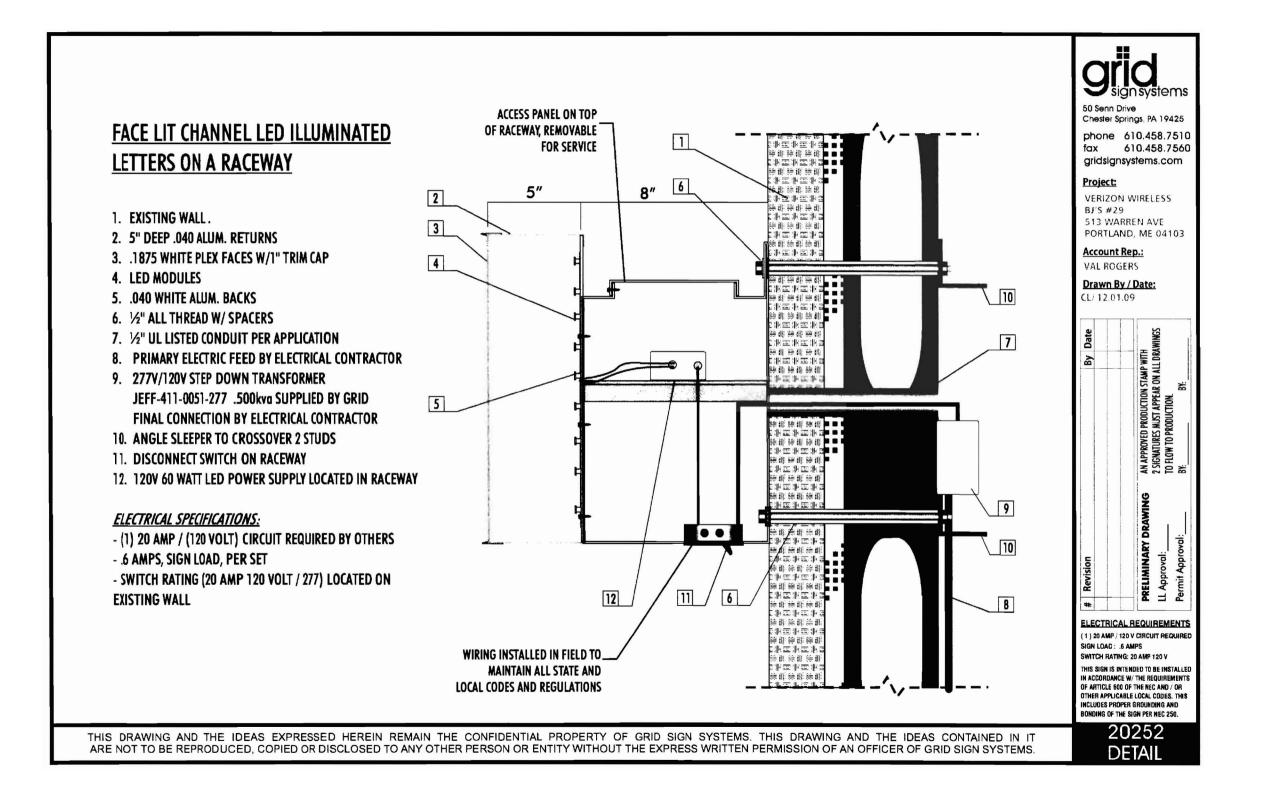

ess would like to install an exterior sign on the BJ's building at the abovereferenced club. I've enclosed a proposed plan showing where Verizon would like to put the sign on the building.

Verizon must have the Landlord's approval in order to get this signage approved by the City of Portland. Please sign your consent where indicated below and return a faxed copy to me at 508-652-7906 and mail the original letter to my attention. Thank you in advance.

If you have any questions, please feel free to contact me at (508) 652-7901.

Thank you in advance for this information.

Sincerely,

BJ's WHOLESALE CLUB, INC.

Deboral

Deborah J Redfield Manager of Real Estate Administration

cc: Christine Doyle Eave Campbell John Rowell

Via Facsimile and First Class Mail

Agree to the above Pape Date