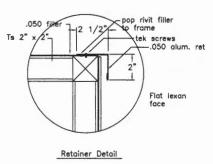

NOTES:
7'- 10" X 10'-0" X 2'- 0" DEEP CABINET
FRAMED W/ 2" X 2" X 16 GA. T.S. W/ 2" X 2" X 3/16" IRON ANGLE
4" X 4" X 1/4" SQ. TUBE INTERNAL STEEL
PANAFLEX SIGN FACE W/ VINYL GRAPHICS FIRST SURFACE
3M JR. BLEEDFACE RETENTION SYSTEM
2" RETAINERS
.050 ALUM. SKIN
CABINET & RETAINERS PAINTED SEMI-GLOSS WHITE

FACE COLORS:

3M PANAFLEX SIGN FACE
RED VINYL 3M 3630-33
BLACK VINYL 3M 3630-22

ELECTRICAL NOTES:
(10) F025 T8 LAMPS
(10) F032 T8 LAMPS
(5) QHE4 BALLASTS © .88 AMPS
4.4 AMPS TOTAL © 120 VOLTS

Jr. Retro. Bleed Face Extrusion System

Retention Detail