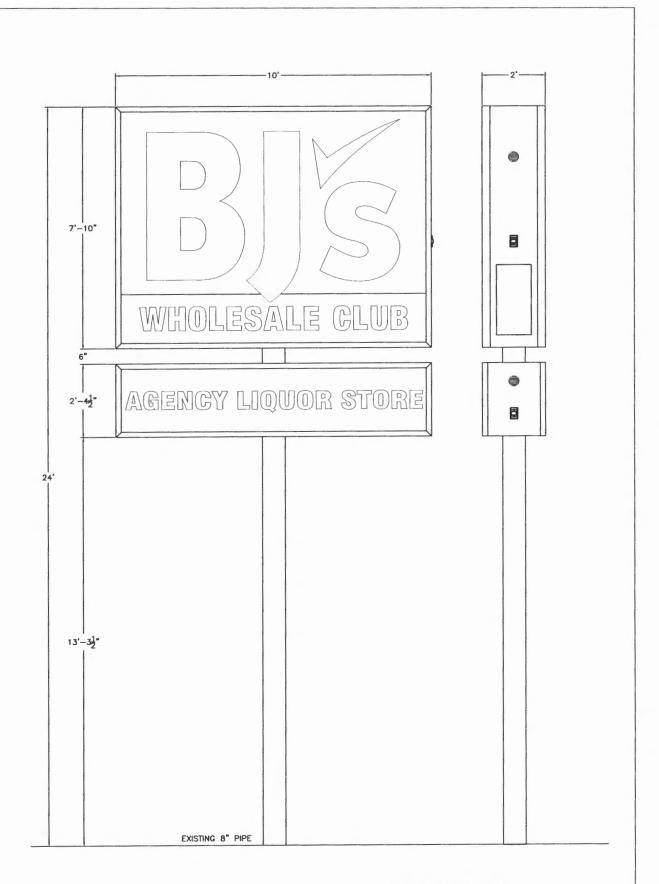

#### **Notes for Primary Sign**

- -Fabricated Aluminum Cabinet
- -Flex Face Material w/ Vinyl graphics (TBD)
- -Background- White
- -Copy- 3M 3630-22 Black Vinyl 3M 3630-33 Red Vinyl
- Retainers 4"

#### **Notes for Secondary Sign**

- -Fabricated Aluminum Cabinet
- -Lexan Faces w/ Vinyl graphics
- -Background- White
- -Copy- 3M 3630-22 Black Vinyl
- Retainers 2"

78.33 SFT

20 SFT

PROPOSED 98.33 SFT TOTAL

NOTES:
7'- 10" X 10'-0" X 2'- 0" DEEP CABINET
FRAMED W/ 2" X 2" X 16 GA. T.S. W/ 2" X 2" X 3/16" IRON ANGLE
4" X 4" X 1/4" SQ. TUBE INTERNAL STEEL
PANAFLEX SIGN FACE W/ VINYL GRAPHICS FIRST SURFACE
3M JR. BLEEDFACE RETENTION SYSTEM
2" RETAINERS
.050 ALUM. SKIN
CABINET & RETAINERS PAINTED SEMI-GLOSS WHITE

FACE COLORS:

3M PANAFLEX SIGN FACE
RED VINYL 3M 3630-33
BLACK VINYL 3M 3630-22

ELECTRICAL NOTES:
(10) F025 T8 LAMPS
(10) F032 T8 LAMPS
(5) QHE4 BALLASTS © .88 AMPS
4.4 AMPS TOTAL © 120 VOLTS

Jr. Retro. Bleed Face Extrusion System

NOTES: 2'- 4 1/2" X 10'-0" X 2'- 0" DEEP CABINET FRAMED W/ 2" X 2" X 16 GA. T.S. W/ 2" X 2" X 3/16" IRON ANGLE SADDLE FOR EXISTING 8" PIPE .150 WHITE LEXAN FACES VINYL GRAPHICS FIRST SURFACE 2" RETAINERS .050 ALUM. SKIN CABINET & RETAINERS PAINTED SEMI-GLOSS WHITE

FACE COLORS: FLAT WHITE LEXAN ▲ RED VINYL 3M 3630-33 BLACK VINYL 3M 3630-22

ELECTRICAL NOTES:

- (10) FO17 T8 LAMPS
- (1) QHE4 BALLASTS @ .88 AMPS
- (2) QHE3 BALLASTS @ .88 AMPS 2.64 AMPS TOTAL @ 120 VOLTS