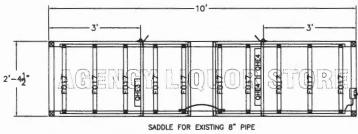

NOTES: 2'- 4 1/2" X 10'-0" X 2'- 0" DEEP CABINET FRAMED W/ 2" X 2" X 16 GA. T.S. W/ 2" X 2" X 3/16" IRON ANGLE SADDLE FOR EXISTING 8" PIPE .150 WHITE LEXAN FACES VINYL GRAPHICS FIRST SURFACE 2" RETAINERS .050 ALUM. SKIN CABINET & RETAINERS PAINTED SEMI-GLOSS WHITE

FACE COLORS: FLAT WHITE LEXAN ▲ RED VINYL 3M 3630-33 BLACK VINYL 3M 3630-22

ELECTRICAL NOTES:

- (10) FO17 T8 LAMPS
- (1) QHE4 BALLASTS @ .88 AMPS
- (2) QHE3 BALLASTS @ .88 AMPS 2.64 AMPS TOTAL @ 120 VOLTS