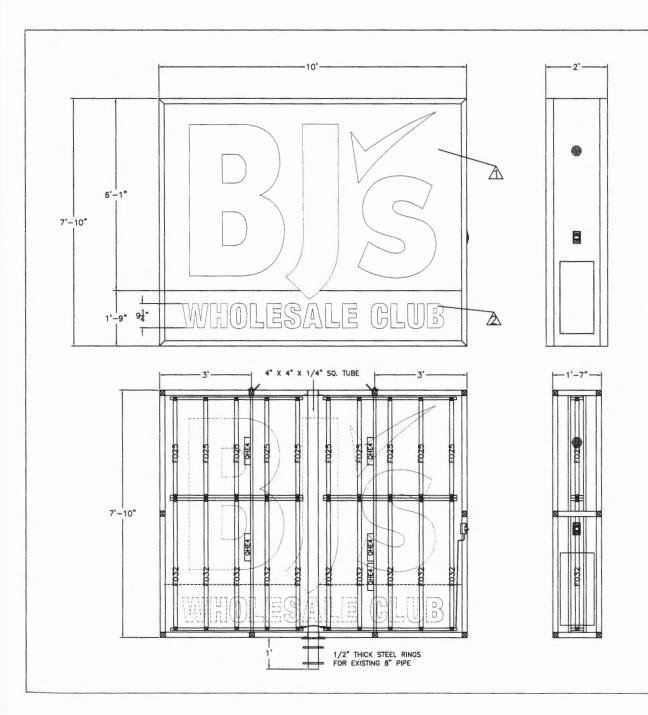

NOTES:
7'- 10" X 10'-0" X 2'- 0" DEEP CABINET
FRAMED W/ 2" X 2" X 16 GA. T.S. W/ 2" X 2" X 3/16" IRON ANGLE
4" X 4" X 1/4" SQ. TUBE INTERNAL STEEL
PANAFLEX SIGN FACE W/ VINYL GRAPHICS FIRST SURFACE
3M JR. BLEEDFACE RETENTION SYSTEM
2" RETAINERS
.050 ALUM. SKIN
CABINET & RETAINERS PAINTED SEMI-GLOSS WHITE

FACE COLORS:

3M PANAFLEX SIGN FACE
RED VINYL 3M 3630-33
BLACK VINYL 3M 3630-22

ELECTRICAL NOTES:
(10) F025 T8 LAMPS
(10) F032 T8 LAMPS
(5) QHE4 BALLASTS © .88 AMPS
4.4 AMPS TOTAL © 120 VOLTS

Jr. Retro. Bleed Face Extrusion System

#### **Notes for Primary Sign**

- -Fabricated Aluminum Cabinet
- -Flex Face Material w/ Vinyl graphics (TBD)
- -Background- White
- -Copy- 3M 3630-22 Black Vinyl 3M 3630-33 Red Vinyl
- Retainers 4"

#### **Notes for Secondary Sign**

- -Fabricated Aluminum Cabinet
- -Lexan Faces w/ Vinyl graphics
- -Background- White
- -Copy- 3M 3630-22 Black Vinyl
- Retainers 2"

78.33 SFT

20 SFT

PROPOSED 98.33 SFT TOTAL