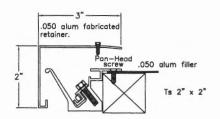

Retention Detail

NOTES:
7'- 10" X 10'-0" X 2'- 0" DEEP CABINET
FRAMED W/ 2" X 2" X 16 GA. T.S. W/ 2" X 2" X 3/16" IRON ANGLE
4" X 4" X 1/4" SQ. TUBE INTERNAL STEEL
PANAFLEX SIGN FACE W/ VINYL GRAPHICS FIRST SURFACE
3M JR. BLEEDFACE RETENTION SYSTEM
2" RETAINERS
.050 ALUM. SKIN
CABINET & RETAINERS PAINTED SEMI-GLOSS WHITE