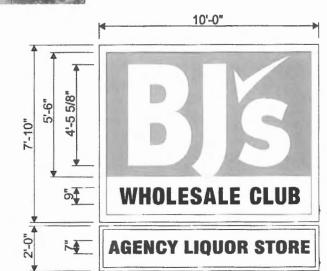

## Zoning

1. The existing sign is legally nonconforming (112.5 sf - 65 sf allowed). It is shown on permit #98-1302. Proposed sign is smaller (98.33sf).

#### **Notes for Secondary Sign**

- -Fabricated Aluminum Cabinet
- -Lexan Faces w/ Vinyl graphics
- -Background- White
- -Copy- 3M 3630-22 Black Vinyl
- Retainers 2"

78.33 SFT

20 SFT

PROPOSED 98.33 SFT TOTAL