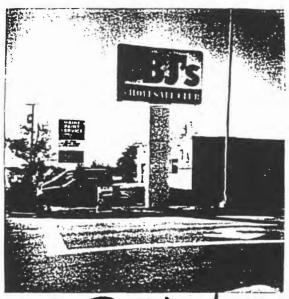

Lxisting freestanding sign g'x13' - 25' heigh

> November 19 98 Pain 198-1302

c=29 PorTland warren Ave+Ent.

October 3, 2012

- }

BJ'S Wholesale Club Inc. 513 Warren Road Portland, ME 04103 Via: Email:

Re: BJ's Wholesale Club 513 Warren Road Portland, ME 04103 Signage Approval

BJ's Wholesale Club would like to replace their pylon sign with a new sign and add an additional panel to the pylon at the above-referenced location.

Attached is a copy of the sign drawing showing the old sign in the background with the proposed new sign and dimensions shown on the plan. This change will update the sign panel with the new BJ's logo as well as add a panel for the liquor store.