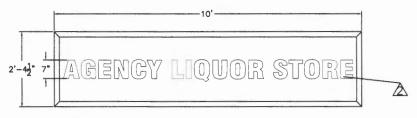

NOTES: 2'- 4 1/2" X 10'-0" X 2'- 0" DEEP CABINET FRAMED W/ 2" X 2" X 16 GA. T.S. W/ 2" X 2" X 3/16" IRON ANGLE SADDLE FOR EXISTING 8" PIPE .150 WHITE LEXAN FACES VINYL GRAPHICS FIRST SURFACE 2" RETAINERS .050 ALUM. SKIN CABINET & RETAINERS PAINTED SEMI-GLOSS WHITE

FACE COLORS: FLAT WHITE LEXAN ▲ RED VINYL 3M 3630-33 BLACK VINYL 3M 3630-22

ELECTRICAL NOTES:

- (10) FO17 T8 LAMPS
- (1) QHE4 BALLASTS @ .88 AMPS
- (2) QHE3 BALLASTS @ .88 AMPS 2.64 AMPS TOTAL @ 120 VOLTS