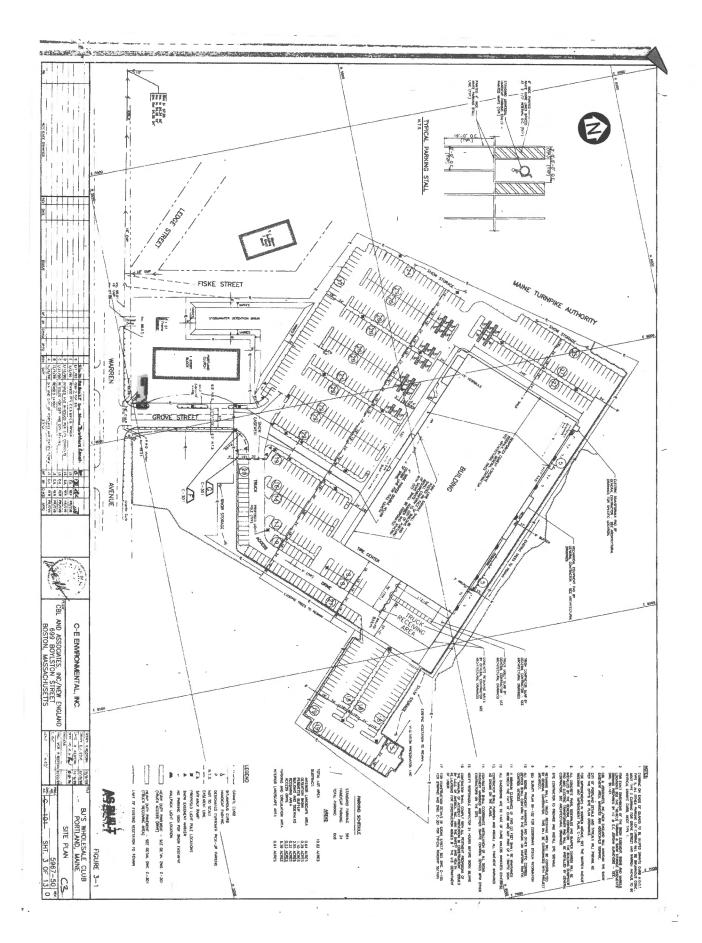

## PLEASE ANSWER ALL QUESTIONS

| ADDRESS: 5/3 WARRED AVE ZONE:                                                                                                                                                                             |             |
|-----------------------------------------------------------------------------------------------------------------------------------------------------------------------------------------------------------|-------------|
| CBL: 304 8 033 001                                                                                                                                                                                        |             |
| SINGLE TENANT LOT? YES NO MULTI TENANT LOT? YES NO  MORE THAN ONE SIGN TOTAL WITH PROPOSED SIGN? YES NO                                                                                                   |             |
| INFORMATION ON PROPOSED SIGN(S):  FREESTANDING (e.g., pole) SIGN? YES NO DIMENSIONS PROPOSED: O' DIMENSIONS PROPOSED: DIMENSIONS PROPOSED: DIMENSIONS PROPOSED: DIMENSIONS PROPOSED: DIMENSIONS PROPOSED: |             |
| INFORMATION ON ALREADY EXISTING AND PERMITTED SIGN(S):  FREESTANDING (e.g., pole) SIGN? YES NO DIMENSIONS:  BLDG. WALL SIGN(attached to bldg)? YES NO DIMENSIONS:  AWNING? YES NO DIMENSIONS:             |             |
| LOT FRONTAGE (FEET): 390' - 40' Clers waves her<br>TENANT/ALLOCATED BUILDING SPACE FRONTAGE (FEET): 150'                                                                                                  | <del></del> |
| AWNING YES NO IS AWNING BACKLIT? YES NO  HEIGHT OF AWNING: LENGTH OF AWNING: DEPTH:                                                                                                                       |             |
| IS THERE ANY COMMUNICATION, MESSAGE, TRADEMARK OR SYMBOL ON IT? YES NO  IF YES, TOTAL S.F. OF PANELS WITH COMMUNICATIONS/MESSAGE/TRADEMARK/SYMBOL?                                                        |             |
| A SITE SKETCH AND BUILDING SKETCH SHOWING EXACTLY WHERE EXISTING AND SIGNAGE IS LOCATED MUST BE PROVIDED. SKETCHES AND/OR PICTURES OF PROPOSED SIGNAGE ARE ALSO REQUIRED.  SIGNATURE OF APPLICANT:  DATE: |             |
| B-4 Att Hoth front old (204×162 = 11). To proposed to x 7100 = 300 and ok.                                                                                                                                |             |
| 650 france < 200'                                                                                                                                                                                         |             |

Lxisting freestanding sign g'x13' - 25' heigh

> November 19 98 Pain 198-1302

c=29 PorTland warren Ave+Ent.

October 3, 2012

- }

BJ'S Wholesale Club Inc. 513 Warren Road Portland, ME 04103 Via: Email:

Re: BJ's Wholesale Club 513 Warren Road Portland, ME 04103 Signage Approval