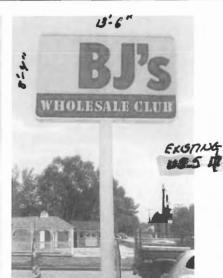

Lxisting freestanding sign g'x13' - 25' heigh

> November 19 98 Pain 198-1302

c=29 PorTland warren Ave+Ent.

October 3, 2012

- }

BJ'S Wholesale Club Inc. 513 Warren Road Portland, ME 04103 Via: Email:

Re: BJ's Wholesale Club 513 Warren Road Portland, ME 04103 Signage Approval