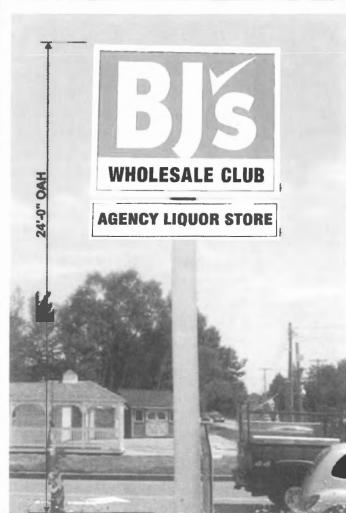

Lxisting freestanding sign g'x13' - 25' heigh

> November 19 98 Pain 198-1302

c=29 PorTland warren Ave+Ent.

October 3, 2012

- }

BJ'S Wholesale Club Inc. 513 Warren Road Portland, ME 04103 Via: Email:

Re: BJ's Wholesale Club 513 Warren Road Portland, ME 04103 Signage Approval

BJ's Wholesale Club would like to replace their pylon sign with a new sign and add an additional panel to the pylon at the above-referenced location.

Attached is a copy of the sign drawing showing the old sign in the background with the proposed new sign and dimensions shown on the plan. This change will update the sign panel with the new BJ's logo as well as add a panel for the liquor store.