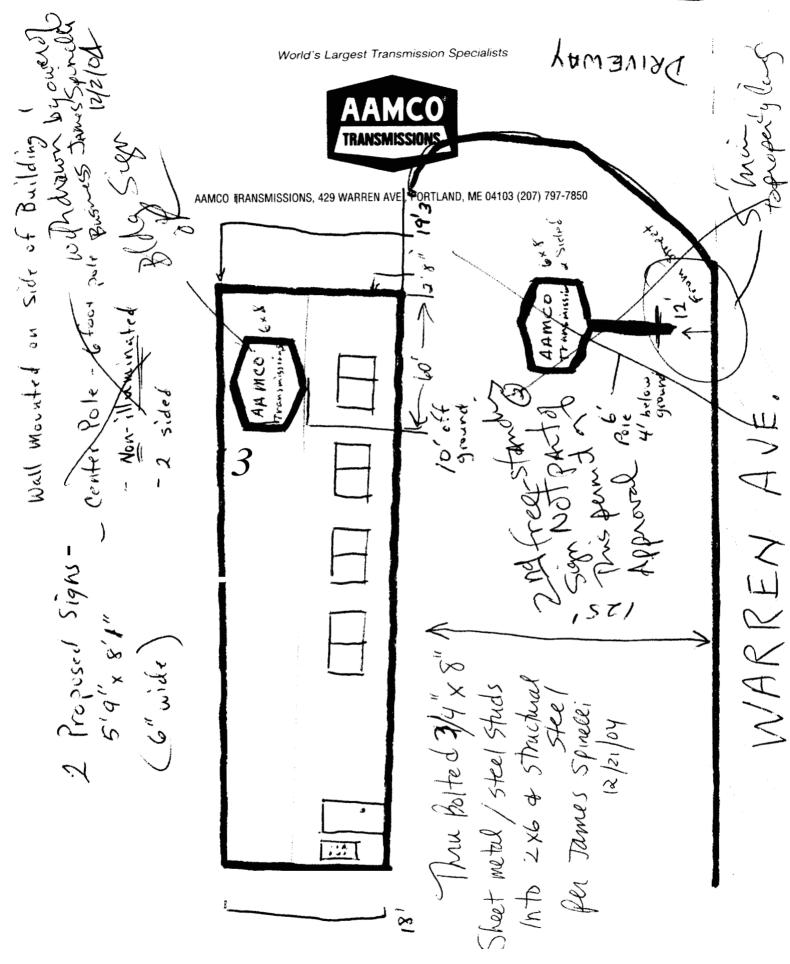

| City of                                                                                                                                                                                                                                                | Portland, Maine                                                                                                                                       | Building or Use Permit                                              |               |          | Permit No:                    | Date Applied For:            | CBL:                      |
|--------------------------------------------------------------------------------------------------------------------------------------------------------------------------------------------------------------------------------------------------------|-------------------------------------------------------------------------------------------------------------------------------------------------------|---------------------------------------------------------------------|---------------|----------|-------------------------------|------------------------------|---------------------------|
| •                                                                                                                                                                                                                                                      | ,                                                                                                                                                     | Tel: (207) 874-8703, Fax: (207)                                     |               | -8716    | 04-1757                       | 11/29/2004                   | 304 B032001               |
| ocation o                                                                                                                                                                                                                                              | of Construction:                                                                                                                                      | Owner Name:                                                         |               | 0        | Owner Address:                |                              | Phone:                    |
| 429 Wa                                                                                                                                                                                                                                                 | rren Ave                                                                                                                                              | 424 Warren Avenue Ll                                                | lc            | 4        | 401 Warren Ave                |                              |                           |
| 3usiness N                                                                                                                                                                                                                                             | Name:                                                                                                                                                 | Contractor Name:                                                    |               | C        | Contractor Address:           |                              | Phone                     |
|                                                                                                                                                                                                                                                        |                                                                                                                                                       | James Spinelli                                                      |               | 4        | 429 Warren Ave. P             | ortland                      |                           |
| Jessee/Bu                                                                                                                                                                                                                                              | yer's Name                                                                                                                                            | Phone:                                                              |               | P        | ermit Type:                   |                              | •                         |
|                                                                                                                                                                                                                                                        |                                                                                                                                                       | J                                                                   |               |          | Signs - Permanent             |                              |                           |
| roposed                                                                                                                                                                                                                                                | Use:                                                                                                                                                  |                                                                     | 1             | Proposed | Project Description:          |                              |                           |
|                                                                                                                                                                                                                                                        |                                                                                                                                                       | r Shop/install 2 5'9" x 8'1" sig<br>ication by James Spinelli 12121 |               |          | epair Shop/installgn approved | 2 5'9" <b>x</b> 8'1" signs - | no pole sig, only         |
| Dept:                                                                                                                                                                                                                                                  | Zoning Stat                                                                                                                                           | tus: Approved with Conditions                                       | s <b>Revi</b> | iewer:   | Marge Schmucka                | Approval Da                  | ite: $\frac{12}{02}/2004$ |
| Note:                                                                                                                                                                                                                                                  |                                                                                                                                                       |                                                                     |               |          |                               |                              | Okto Issue: 🔽             |
| 1) It is understood that the proposed freestanding sign is withdrawn from this application. It is considered to be a 2nd free standing sign which is not permitted by ordinance. This approval is only for the proposed sign attached to the building. |                                                                                                                                                       |                                                                     |               |          |                               |                              |                           |
| Dept:                                                                                                                                                                                                                                                  | Building Stat                                                                                                                                         | tus: Approved                                                       | _<br>Revi     | iewer:   | Jeanine Bourke                | Approval Da                  | te:                       |
|                                                                                                                                                                                                                                                        | Note: 12/21/04 spoke w/James S. To verify fastening & illumination. Apparently he thought Marge approved the wall sign so Kevin C. Did an inspection. |                                                                     |               |          |                               |                              |                           |
| 1) Dorn                                                                                                                                                                                                                                                | nit approved based on t                                                                                                                               | ha plans submitted and raviawa                                      | ad wlowne     | ar/contr | actor with addition           | nal information as as        | road on and as            |

<sup>1)</sup> Permit approved based on the plans submitted and reviewed w/owner/contractor, with additional information as agreed on and as noted on plans.

<sup>2)</sup> Signage Installation to comply with Chapter 31 of the IBC 2003 building code.

# Signage/Awning Permit Application

If you or the property owner owes real estate or personal property taxes or user charges on any property within the City, payment arrangements must be made before permits of any kind are accepted.

| Location/Address of Construction:                                                                                                                                                                                                                                                                     | 429 W   | arren Avenue                         |                                                                                                                                                |  |
|-------------------------------------------------------------------------------------------------------------------------------------------------------------------------------------------------------------------------------------------------------------------------------------------------------|---------|--------------------------------------|------------------------------------------------------------------------------------------------------------------------------------------------|--|
| Total Square Footage of Proposed Str                                                                                                                                                                                                                                                                  | ructure | Square Footage of Lot                | ne feet                                                                                                                                        |  |
| Tax Assessor's Chart, Block & Lot<br>Chart# 304 Block# Bo3. Lot#                                                                                                                                                                                                                                      | Owner   | 424 Warren Ave 1<br>Fortland me ono  | 0.000.000                                                                                                                                      |  |
| Lessee/Buyer's Name (If Applicable)  AAMCC Transmissions  (James Spinelli)                                                                                                                                                                                                                            | 44 Hau  | s Spinelli<br>Ukins Glen<br>NH 03079 | Total s.f. of signage x \$2.00 per s.f. plus \$30.00/\$65.00 for H.D. signage = Total Fee: \$ Awning Fee = Cost Of Work \$ Total Fee: \$ / Oc. |  |
| Current use: Warehouse                                                                                                                                                                                                                                                                                |         | •                                    |                                                                                                                                                |  |
| If the location is currently vacant, what was prior use: $\sqrt{A}$ Approximately how long has it been vacant: $\sqrt{A}$                                                                                                                                                                             |         |                                      |                                                                                                                                                |  |
| Proposed use: Automotive Repair Shop                                                                                                                                                                                                                                                                  |         |                                      |                                                                                                                                                |  |
| Project description: Center Pole Sign & Wall Mounted Sign  Pole Sign & Wall Mounted Sign  Application                                                                                                                                                                                                 |         |                                      |                                                                                                                                                |  |
| Contractor's name, address & telephone:  Whom should we contact when the permit is ready:   James Jinelli                                                                                                                                                                                             |         |                                      |                                                                                                                                                |  |
| Mailing address: 424 Warren Ave Per + land, ME 0403                                                                                                                                                                                                                                                   |         |                                      |                                                                                                                                                |  |
| Ne will contact you by phone when the permit is ready. You must come in and pick up the permit and review the requirements before starting any work, with a Plan Reviewer. A STOP WORK ORDER will be issued and a \$100.00 fee if any work starts before the permit is picked up. PHONE: 207.352-537/ |         |                                      |                                                                                                                                                |  |
|                                                                                                                                                                                                                                                                                                       |         | OLIDA (10010) 10 T. IT. DED. III.    |                                                                                                                                                |  |