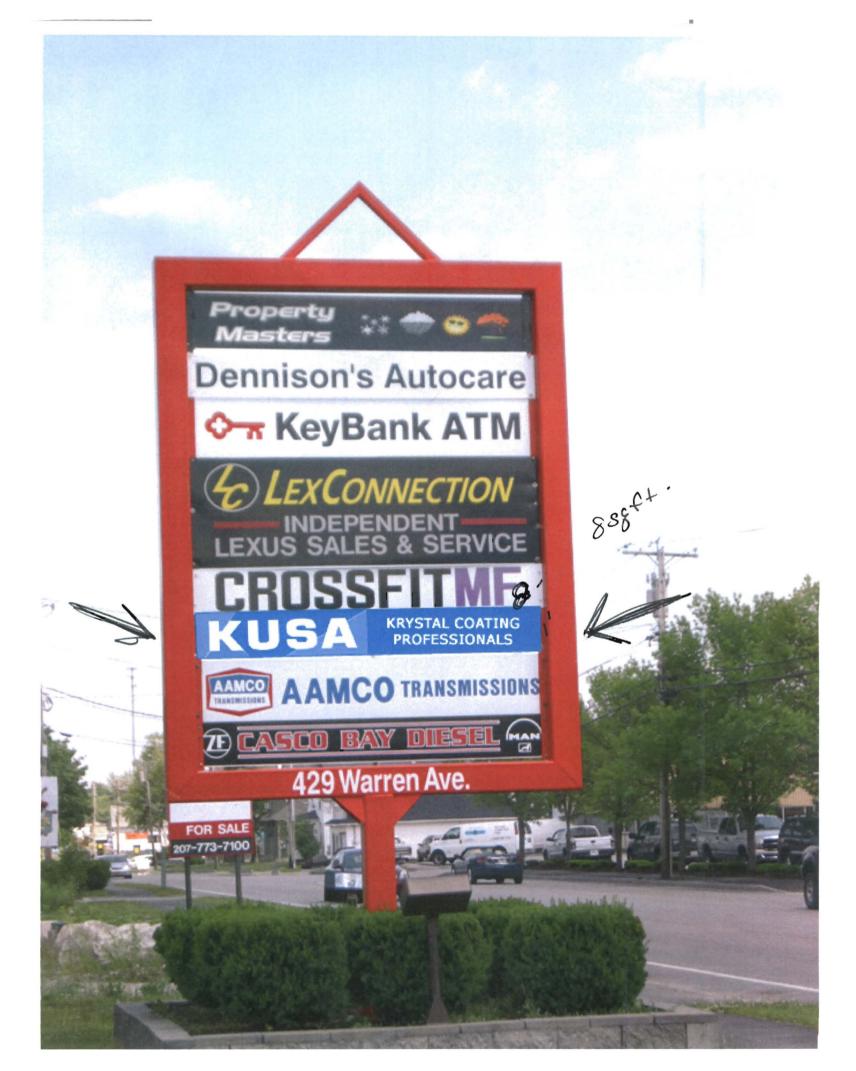

## Signage/Awning Permit Application

on of the property invites as its real estate or presental property treats or near electricwithin the Give payment arrangements must be made before to

| Location/Address of Construction: 429                                                                                                                                                                                                                                                                                                                                                                                                                                                                                                                                                                 | Warren Ave. Suite                                                                                | 出子, Per                 | tland, ME 04103        |          |  |  |  |  |
|-------------------------------------------------------------------------------------------------------------------------------------------------------------------------------------------------------------------------------------------------------------------------------------------------------------------------------------------------------------------------------------------------------------------------------------------------------------------------------------------------------------------------------------------------------------------------------------------------------|--------------------------------------------------------------------------------------------------|-------------------------|------------------------|----------|--|--|--|--|
| Tax Assessor's Chart, Block & Lot<br>Chart# Block# Lot#<br>304 B 32                                                                                                                                                                                                                                                                                                                                                                                                                                                                                                                                   | Owner:<br>Kirari USA, LLC                                                                        |                         | Telephone:<br>541-9199 |          |  |  |  |  |
| Lessee/Buyer's Name (If Applicable)                                                                                                                                                                                                                                                                                                                                                                                                                                                                                                                                                                   | Contractor name, address & telephon<br>FAStsigns.<br>413 Western Ave. Je<br>South Partland, ME O | Perst plu<br>For ILD. s |                        | D. 12.11 |  |  |  |  |
| Who should we contact when the permit is ready <u>NATTASAL (bes)</u> wong-salchwa<br>phone: <u>207-409-5844</u><br>Tenant/allocated building space frontage (feet) Length. <u>b0'</u> Height <u>18'</u><br>Lot Frontage (feet) <u>50'</u> Single Tenant or Multi Tenant Lot                                                                                                                                                                                                                                                                                                                           |                                                                                                  |                         |                        |          |  |  |  |  |
| Current Specific use: Auto D<br>If vacant, what was prior use: Auto<br>Proposed Use: Auto Detailing                                                                                                                                                                                                                                                                                                                                                                                                                                                                                                   | etailing                                                                                         |                         |                        | 70       |  |  |  |  |
| Information on proposed sign(s):<br>Freestanding (e.g., pole) sign? Yes No Dumensions proposed: 2"×9b" Height from grade: 7' Dumensions proposed: 2"×9b" Height from grade: 7' O                                                                                                                                                                                                                                                                                                                                                                                                                      |                                                                                                  |                         |                        |          |  |  |  |  |
| Bldg. wall sign? (attached to bldg) Yes No Dimensions proposed: X_b .  Proposed awning? Yes No Is awning backlit? Yes No I leight of awning: Length of awning: Depth: Is there any communication, message, trademark or symbol on it? Yes No If yes, total s.f. of panels w/communications, message, trademark or symbol: s.f.                                                                                                                                                                                                                                                                        |                                                                                                  |                         |                        |          |  |  |  |  |
| If yes, total s.f. of panels w/communications, message, trademark or symbol:s.f.                                                                                                                                                                                                                                                                                                                                                                                                                                                                                                                      |                                                                                                  |                         |                        |          |  |  |  |  |
| A site sketch and building sketch showing exactly where existing and new signage is located must be provided.<br>Sketches and/or pictures of proposed signage and existing building are also required.                                                                                                                                                                                                                                                                                                                                                                                                |                                                                                                  |                         |                        |          |  |  |  |  |
| lease submu all of the information outlined in the Sign/Awning Application Cheeldin O addition and the automatic denial of your permit.                                                                                                                                                                                                                                                                                                                                                                                                                                                               |                                                                                                  |                         |                        |          |  |  |  |  |
| In order to be sure the City fully understands the full scope of the project, the Planning and Development Department may request<br>additional information prior to the issuance of a permit. For further information visit us on-line at <u>www.portlandmaine.gov</u> , stop by the<br>Building Inspections office, room 315 City Hall or call 874-8703                                                                                                                                                                                                                                             |                                                                                                  |                         |                        |          |  |  |  |  |
| I hereby certify that I am the Owner of record of the named property, or that the owner of record authorizes the proposed work and that I have been authorized by the owner to make this application as his/her authorized agent. I agree to conform to all applicable laws of this jurisdiction. In addition, if a permit for work described in this application is issued, I certify that the Code Official's authorized representative shall have the authority to enter all areas covered by this permit at any reasonable hour to enforce the provisions of the codes applicable to this permit. |                                                                                                  |                         |                        |          |  |  |  |  |
| Signature of applicant: Nal WA                                                                                                                                                                                                                                                                                                                                                                                                                                                                                                                                                                        | Myul                                                                                             | Date: 🜔                 | 7/07/11                |          |  |  |  |  |
| - 4 multi - Lorant. This is not a permit; you may not commence ANY work until the permit is issued                                                                                                                                                                                                                                                                                                                                                                                                                                                                                                    |                                                                                                  |                         |                        |          |  |  |  |  |
| $1.5 \times 60 = 90^{\pm}$ panel.                                                                                                                                                                                                                                                                                                                                                                                                                                                                                                                                                                     | replacement in tree standing                                                                     | 75.5 OF                 |                        |          |  |  |  |  |
| bur                                                                                                                                                                                                                                                                                                                                                                                                                                                                                                                                                                                                   | 10/195150 - 2×6= 12¢                                                                             |                         |                        |          |  |  |  |  |

K USA 429 Warren Ave. Suite #7 Portland, Maine 04103 Tel 207 541 9199 www.Kirariusa.com

July 07, 2011

Dear Peter Holmes, 424 Warren Ave, LLC

Kirari USA, LLC. would like to ask for your permission to put the sign up on the building and on the street pole. Please find an attachment for detail and design.