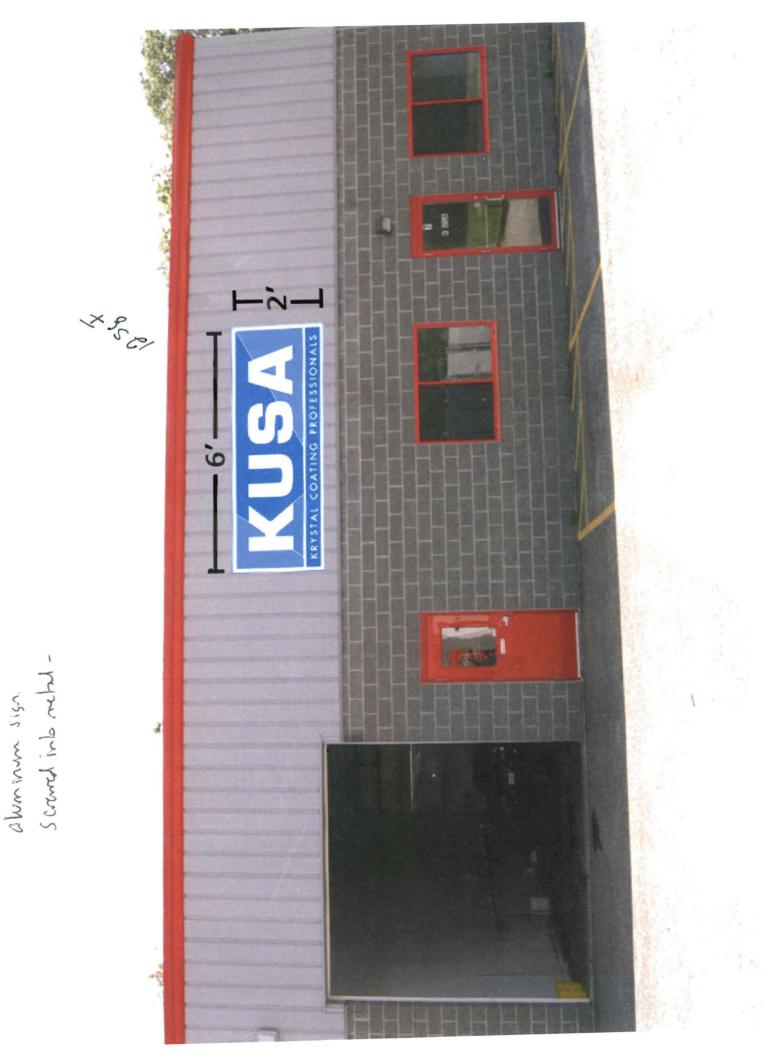

## Signage/Awning Permit Application

on of the property invites as its real estate or presental property treats or near electricwithin the Give payment arrangements must be made before to

| Location/Address of Construction: 429                                                                                                                                                                                                                                                                                                                                                                                                                                                                                                                                                                 | Warren Ave. Suite                                                                                | 出子, Per                 | tland, ME 04103        |          |  |  |  |  |
|-------------------------------------------------------------------------------------------------------------------------------------------------------------------------------------------------------------------------------------------------------------------------------------------------------------------------------------------------------------------------------------------------------------------------------------------------------------------------------------------------------------------------------------------------------------------------------------------------------|--------------------------------------------------------------------------------------------------|-------------------------|------------------------|----------|--|--|--|--|
| Tax Assessor's Chart, Block & Lot<br>Chart# Block# Lot#<br>304 B 32                                                                                                                                                                                                                                                                                                                                                                                                                                                                                                                                   | Owner:<br>Kirari USA, LLC                                                                        |                         | Telephone:<br>541-9199 |          |  |  |  |  |
| Lessee/Buyer's Name (If Applicable)                                                                                                                                                                                                                                                                                                                                                                                                                                                                                                                                                                   | Contractor name, address & telephon<br>FAStsigns.<br>413 Western Ave. Je<br>South Partland, ME O | Perst plu<br>For ILD. s |                        | D. 12.11 |  |  |  |  |
| Who should we contact when the permit is ready <u>NATTASAL (bes)</u> wong-salchwa<br>phone: <u>207-409-5844</u><br>Tenant/allocated building space frontage (feet) Length. <u>b0'</u> Height <u>18'</u><br>Lot Frontage (feet) <u>50'</u> Single Tenant or Multi Tenant Lot                                                                                                                                                                                                                                                                                                                           |                                                                                                  |                         |                        |          |  |  |  |  |
| Current Specific use: Auto D<br>If vacant, what was prior use: Auto<br>Proposed Use: Auto Detailing                                                                                                                                                                                                                                                                                                                                                                                                                                                                                                   | etailing                                                                                         |                         |                        | 70       |  |  |  |  |
| Information on proposed sign(s):<br>Freestanding (e.g., pole) sign? Yes No Dumensions proposed: 2"×9b" Height from grade: 7' Dumensions proposed: 2"×9b" Height from grade: 7' O                                                                                                                                                                                                                                                                                                                                                                                                                      |                                                                                                  |                         |                        |          |  |  |  |  |
| Bldg. wall sign? (attached to bldg) Yes No Dimensions proposed: X_b .  Proposed awning? Yes No Is awning backlit? Yes No I leight of awning: Length of awning: Depth: Is there any communication, message, trademark or symbol on it? Yes No If yes, total s.f. of panels w/communications, message, trademark or symbol: s.f.                                                                                                                                                                                                                                                                        |                                                                                                  |                         |                        |          |  |  |  |  |
| If yes, total s.f. of panels w/communications, message, trademark or symbol:s.f.                                                                                                                                                                                                                                                                                                                                                                                                                                                                                                                      |                                                                                                  |                         |                        |          |  |  |  |  |
| A site sketch and building sketch showing exactly where existing and new signage is located must be provided.<br>Sketches and/or pictures of proposed signage and existing building are also required.                                                                                                                                                                                                                                                                                                                                                                                                |                                                                                                  |                         |                        |          |  |  |  |  |
| lease submu all of the information outlined in the Sign/Awning Application Cheeldin O addition and the automatic denial of your permit.                                                                                                                                                                                                                                                                                                                                                                                                                                                               |                                                                                                  |                         |                        |          |  |  |  |  |
| In order to be sure the City fully understands the full scope of the project, the Planning and Development Department may request<br>additional information prior to the issuance of a permit. For further information visit us on-line at <u>www.portlandmaine.gov</u> , stop by the<br>Building Inspections office, room 315 City Hall or call 874-8703                                                                                                                                                                                                                                             |                                                                                                  |                         |                        |          |  |  |  |  |
| I hereby certify that I am the Owner of record of the named property, or that the owner of record authorizes the proposed work and that I have been authorized by the owner to make this application as his/her authorized agent. I agree to conform to all applicable laws of this jurisdiction. In addition, if a permit for work described in this application is issued, I certify that the Code Official's authorized representative shall have the authority to enter all areas covered by this permit at any reasonable hour to enforce the provisions of the codes applicable to this permit. |                                                                                                  |                         |                        |          |  |  |  |  |
| Signature of applicant: Nal WA                                                                                                                                                                                                                                                                                                                                                                                                                                                                                                                                                                        | Myul                                                                                             | Date: 🜔                 | 7/07/11                |          |  |  |  |  |
| - 4 multi - Lorant. This is not a permit; you may not commence ANY work until the permit is issued                                                                                                                                                                                                                                                                                                                                                                                                                                                                                                    |                                                                                                  |                         |                        |          |  |  |  |  |
| $1.5 \times 60 = 90^{\pm}$ panel.                                                                                                                                                                                                                                                                                                                                                                                                                                                                                                                                                                     | replacement in tree standing                                                                     | 75.5 OF                 |                        |          |  |  |  |  |
| bur                                                                                                                                                                                                                                                                                                                                                                                                                                                                                                                                                                                                   | 10/195150 - 2×6= 12¢                                                                             |                         |                        |          |  |  |  |  |

K USA 429 Warren Ave. Suite #7 Portland, Maine 04103 Tel 207 541 9199 www.Kirariusa.com

July 07, 2011

Dear Peter Holmes, 424 Warren Ave, LLC

Kirari USA, LLC. would like to ask for your permission to put the sign up on the building and on the street pole. Please find an attachment for detail and design.