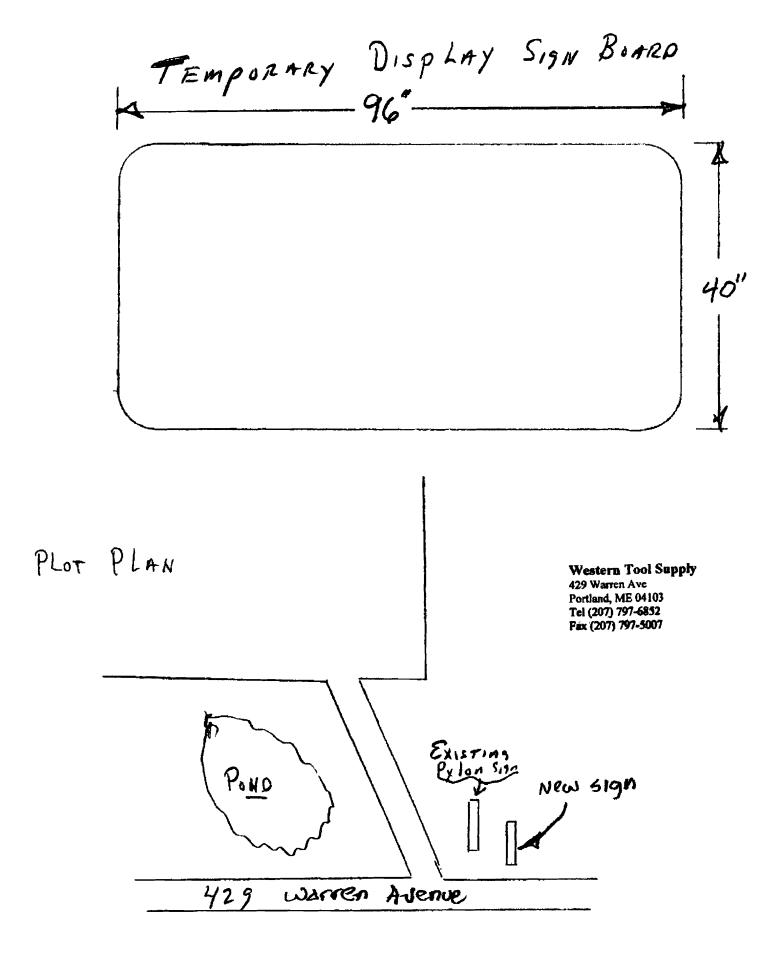

# PLEASE COMPLETE ALL INFORMATION

| ADDRESS: 429 WARREN AVE. PORTLANO ME. 04.03 ZONE: B-4  CBL: 304 B032001  SINGLE TENANT LOT? YES NO MULTI TENANT LOT? YES NO MORE THAN ONE SIGN TOTAL WITH PROPOSED SIGN? YES NO TENANT/ALLOCATED BUILDING SPACE FRONTAGE (FEET):  Length: Height: Height:                                                                                                           |
|---------------------------------------------------------------------------------------------------------------------------------------------------------------------------------------------------------------------------------------------------------------------------------------------------------------------------------------------------------------------|
| SINGLE TENANT LOT? YES NO MULTI TENANT LOT? YES NO  MORE THAN ONE SIGN TOTAL WITH PROPOSED SIGN? YES NO  TENANT/ALLOCATED BUILDING SPACE FRONTAGE (FEET):                                                                                                                                                                                                           |
|                                                                                                                                                                                                                                                                                                                                                                     |
| Length: Height:                                                                                                                                                                                                                                                                                                                                                     |
|                                                                                                                                                                                                                                                                                                                                                                     |
| INFORMATION ON PROPOSED SIGN(S):  FREESTANDING (e.g., pole) SIGN? YES NO DIMENSIONS PROPOSED: * 76"  BLDG. WALL SIGN? (attached to bidg) YES NO DIMENSIONS PROPOSED:  INFORMATION ON ALREADY EXISTING AND PERMITTED SIGN(S):  FREESTANDING (e.g., pole) SIGN? YES NO DIMENSIONS:  BLDG. WALL SIGN(attached to bidg)? YES NO DIMENSIONS:  AWNING? YES NO DIMENSIONS: |
| LOT FRONTAGE (FEET):                                                                                                                                                                                                                                                                                                                                                |
| AWNING YES NO IS AWNING BACKLITZ YES NO                                                                                                                                                                                                                                                                                                                             |
| HEIGHT OF AWNING: DEPTH:                                                                                                                                                                                                                                                                                                                                            |
| IS THERE ANY COMMUNICATION, MESSAGE, TRADEMARK OR SYMBOL ON IT? YES NO                                                                                                                                                                                                                                                                                              |
| IF YES, TOTAL S.F. OF PANELS WITH COMMUNICATIONS/MESSAGE/TRADEMARK/SYMBOL?s.f.                                                                                                                                                                                                                                                                                      |
| A SITE SKETCH AND BUILDING SKETCH SHOWING EXACTLY WHERE EXISTING AND NEW SIGNAGE IS LOCATED MUST BE PROVIDED. SKETCHES AND/OR PICTURES OF PROPOSEIS SIGNAGE ARE ALSO REQUIRED.                                                                                                                                                                                      |
| SIGNATURE OF APPLICANT: (Keefyke / Cales DATE:                                                                                                                                                                                                                                                                                                                      |
| -no max than 2 permits peryear-noprevious points is cred OT  - 5'setback  -max 4'xe' (4x"x96")  Sign 40" x 96"                                                                                                                                                                                                                                                      |