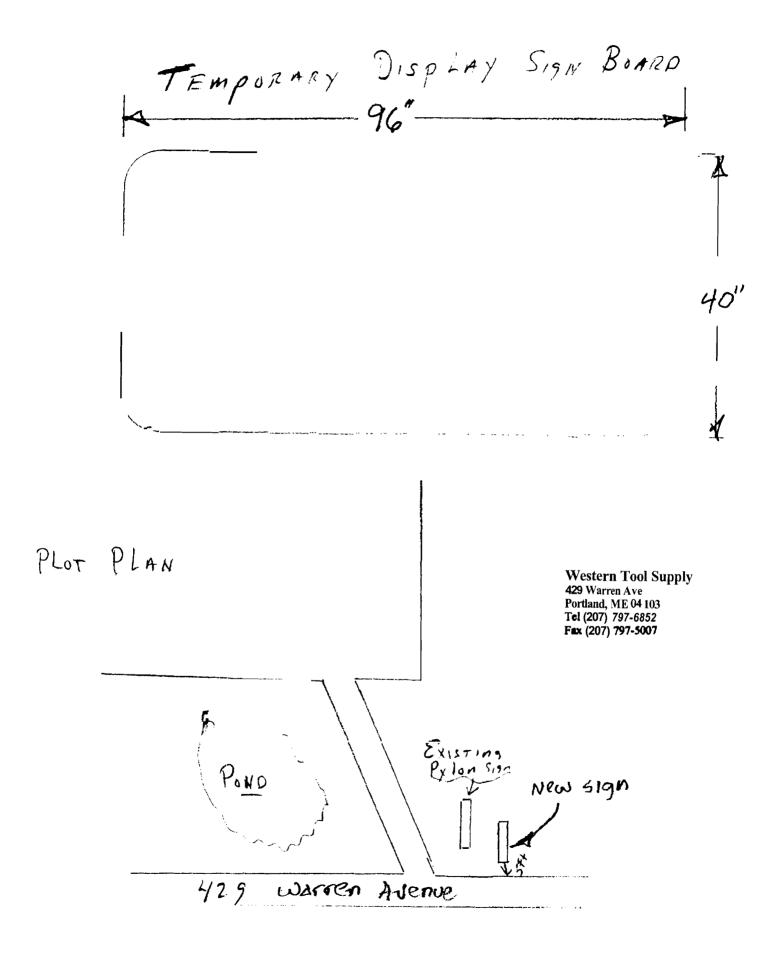

# PLEASE COMPLETE ALL INFORMATION

| ADDRESS: 429 WARREN AVE. PORTLANO ME. 04.03 ZONE: B-4  CBL: 304 B032001  SINGLE TENANT LOT? YES NO MULTI TENANT LOT? YES NO MORE THAN ONE SIGN TOTAL WITH PROPOSED SIGN? YES NO TENANT/ALLOCATED BUILDING SPACE FRONTAGE (FEET):  Length: Height: Height:                                                                                                           |
|---------------------------------------------------------------------------------------------------------------------------------------------------------------------------------------------------------------------------------------------------------------------------------------------------------------------------------------------------------------------|
| SINGLE TENANT LOT? YES NO MULTI TENANT LOT? YES NO  MORE THAN ONE SIGN TOTAL WITH PROPOSED SIGN? YES NO  TENANT/ALLOCATED BUILDING SPACE FRONTAGE (FEET):                                                                                                                                                                                                           |
|                                                                                                                                                                                                                                                                                                                                                                     |
| Length: Height:                                                                                                                                                                                                                                                                                                                                                     |
|                                                                                                                                                                                                                                                                                                                                                                     |
| INFORMATION ON PROPOSED SIGN(S):  FREESTANDING (e.g., pole) SIGN? YES NO DIMENSIONS PROPOSED: * 76"  BLDG. WALL SIGN? (attached to bidg) YES NO DIMENSIONS PROPOSED:  INFORMATION ON ALREADY EXISTING AND PERMITTED SIGN(S):  FREESTANDING (e.g., pole) SIGN? YES NO DIMENSIONS:  BLDG. WALL SIGN(attached to bidg)? YES NO DIMENSIONS:  AWNING? YES NO DIMENSIONS: |
| LOT FRONTAGE (FEET):                                                                                                                                                                                                                                                                                                                                                |
| AWNING YES NO IS AWNING BACKLITZ YES NO                                                                                                                                                                                                                                                                                                                             |
| HEIGHT OF AWNING: DEPTH:                                                                                                                                                                                                                                                                                                                                            |
| IS THERE ANY COMMUNICATION, MESSAGE, TRADEMARK OR SYMBOL ON IT? YES NO                                                                                                                                                                                                                                                                                              |
| IF YES, TOTAL S.F. OF PANELS WITH COMMUNICATIONS/MESSAGE/TRADEMARK/SYMBOL?s.f.                                                                                                                                                                                                                                                                                      |
| A SITE SKETCH AND BUILDING SKETCH SHOWING EXACTLY WHERE EXISTING AND NEW SIGNAGE IS LOCATED MUST BE PROVIDED. SKETCHES AND/OR PICTURES OF PROPOSEIS SIGNAGE ARE ALSO REQUIRED.                                                                                                                                                                                      |
| SIGNATURE OF APPLICANT: (Keefyke / Cales DATE:                                                                                                                                                                                                                                                                                                                      |
| -no max than 2 permits peryear-noprevious points is cred OT  - 5'setback  -max 4'xe' (4x"x96")  Sign 40" x 96"                                                                                                                                                                                                                                                      |