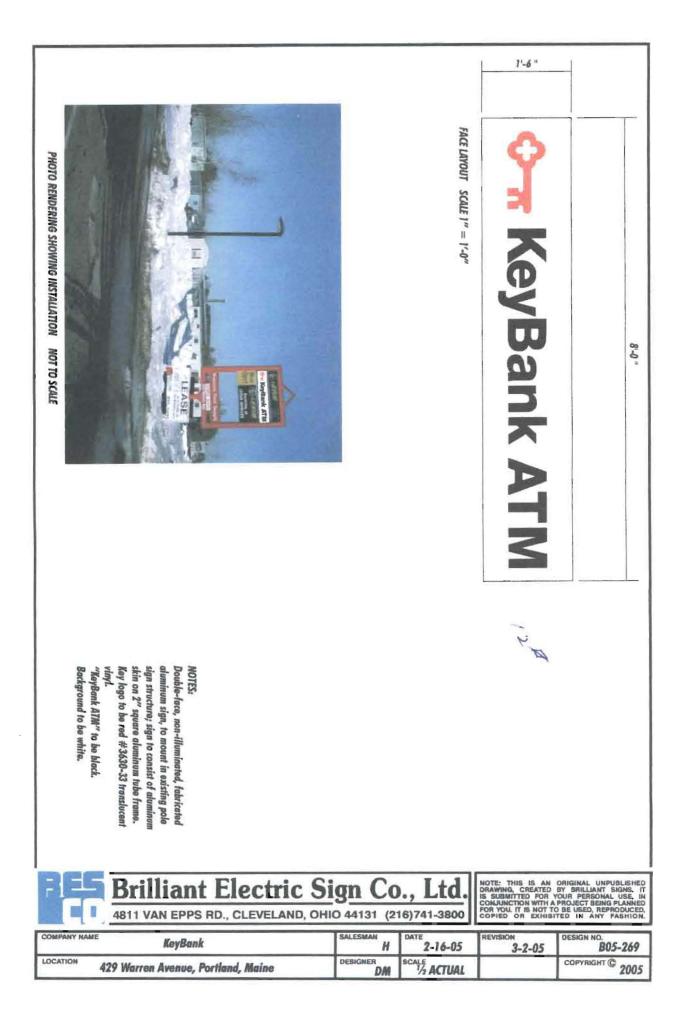

A sketch or photo of any proposed sign(s) indicating content, dimensions, materials, source of illumination, construction method as well as specifics of installation/attachment.

E - Certificate of flammability required for awning or canopy.