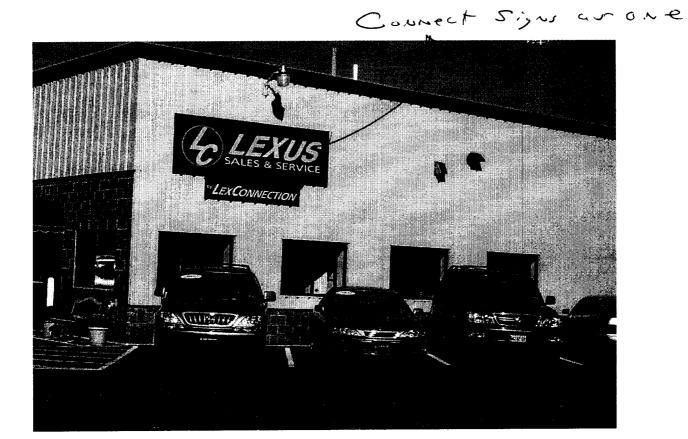

|          | This Was done when I got the permit for frame<br>Certificate of Liability listing the City as additional insured if any portion of the sign abuts or encroaches on<br>any public right of way, or can fall into any public right of way.                                                                                                                                                                              |
|----------|-----------------------------------------------------------------------------------------------------------------------------------------------------------------------------------------------------------------------------------------------------------------------------------------------------------------------------------------------------------------------------------------------------------------------|
| ď        | Letter of permission from the owner indicating the permissions granted and the tenant/space building frontage.                                                                                                                                                                                                                                                                                                        |
|          | A sketch plan of lot indicating location of buildings, driveways and any abutting streets or rights of way, lengths of building frontages, street frontages and all existing setbacks. Please indicate on the plan all existing and proposed signs with their dimensions and specific locations. Be sure to include distance from the ground and building façade dimensions for any signage attached to the building. |
|          | A sketch or photo of any proposed sign(s) indicating content, dimensions, materials, source of illumination, construction <b>method</b> as well as specifics of installation/attachment.                                                                                                                                                                                                                              |
|          | Certificate of flammability required for awning or canopy.                                                                                                                                                                                                                                                                                                                                                            |
|          | A UL# is required for lighted signs at the time of final inspection.                                                                                                                                                                                                                                                                                                                                                  |
|          | Pre-application questionnaire completed and attached.                                                                                                                                                                                                                                                                                                                                                                 |
| Þ        | / Photos of existing signage                                                                                                                                                                                                                                                                                                                                                                                          |
| Sc<br>Bi | Details for sign fastening, attachment or mounting in the ground.<br>$re = +J + = \cdots + //$<br>f = for signage or awning-with-signage: \$30.00 plus \$2.00 per square foot of sign.                                                                                                                                                                                                                                |
|          | fee for awning-without-signage is based on cost of work: ````````````````````````````````````                                                                                                                                                                                                                                                                                                                         |

Base application fee for any Historic District signage is \$65.00.

Remove Lettering OK loken From Scopping Abn **ELEXUS** <u>~</u> 797-3177

~