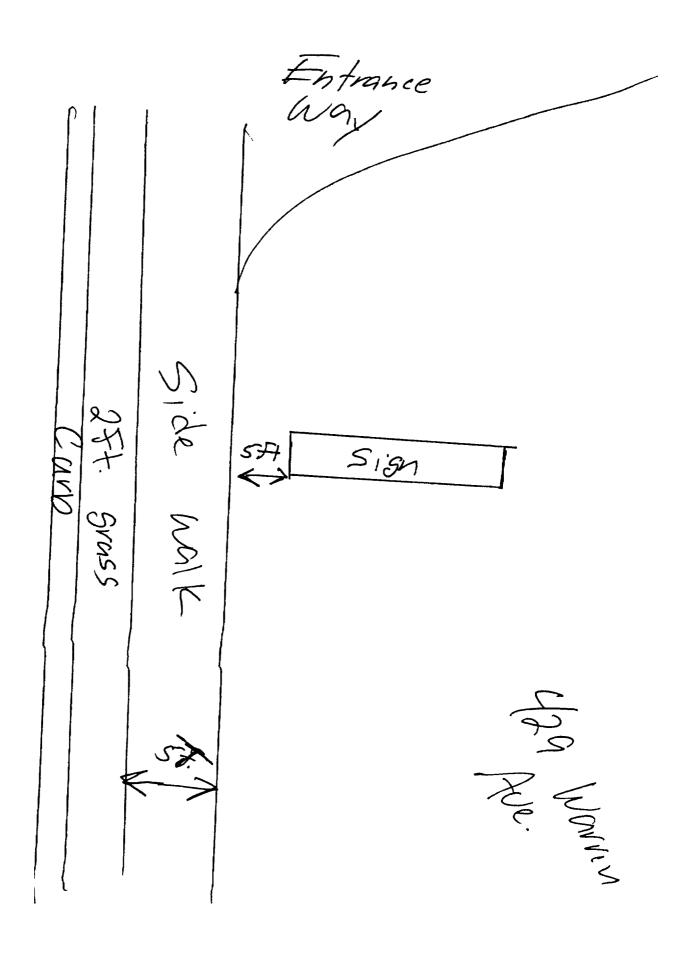

|          | This Was done when I got the permit for frame<br>Certificate of Liability listing the City as additional insured if any portion of the sign abuts or encroaches on<br>any public right of way, or can fall into any public right of way.                                                                                                                                                                              |
|----------|-----------------------------------------------------------------------------------------------------------------------------------------------------------------------------------------------------------------------------------------------------------------------------------------------------------------------------------------------------------------------------------------------------------------------|
| ď        | Letter of permission from the owner indicating the permissions granted and the tenant/space building frontage.                                                                                                                                                                                                                                                                                                        |
|          | A sketch plan of lot indicating location of buildings, driveways and any abutting streets or rights of way, lengths of building frontages, street frontages and all existing setbacks. Please indicate on the plan all existing and proposed signs with their dimensions and specific locations. Be sure to include distance from the ground and building façade dimensions for any signage attached to the building. |
|          | A sketch or photo of any proposed sign(s) indicating content, dimensions, materials, source of illumination, construction <b>method</b> as well as specifics of installation/attachment.                                                                                                                                                                                                                              |
|          | Certificate of flammability required for awning or canopy.                                                                                                                                                                                                                                                                                                                                                            |
|          | A UL# is required for lighted signs at the time of final inspection.                                                                                                                                                                                                                                                                                                                                                  |
|          | Pre-application questionnaire completed and attached.                                                                                                                                                                                                                                                                                                                                                                 |
| Þ        | / Photos of existing signage                                                                                                                                                                                                                                                                                                                                                                                          |
| Sc<br>Bi | Details for sign fastening, attachment or mounting in the ground.<br>$re = +J + = \cdots + //$<br>f = for signage or awning-with-signage: \$30.00 plus \$2.00 per square foot of sign.                                                                                                                                                                                                                                |
|          | fee for awning-without-signage is based on cost of work: ````````````````````````````````````                                                                                                                                                                                                                                                                                                                         |