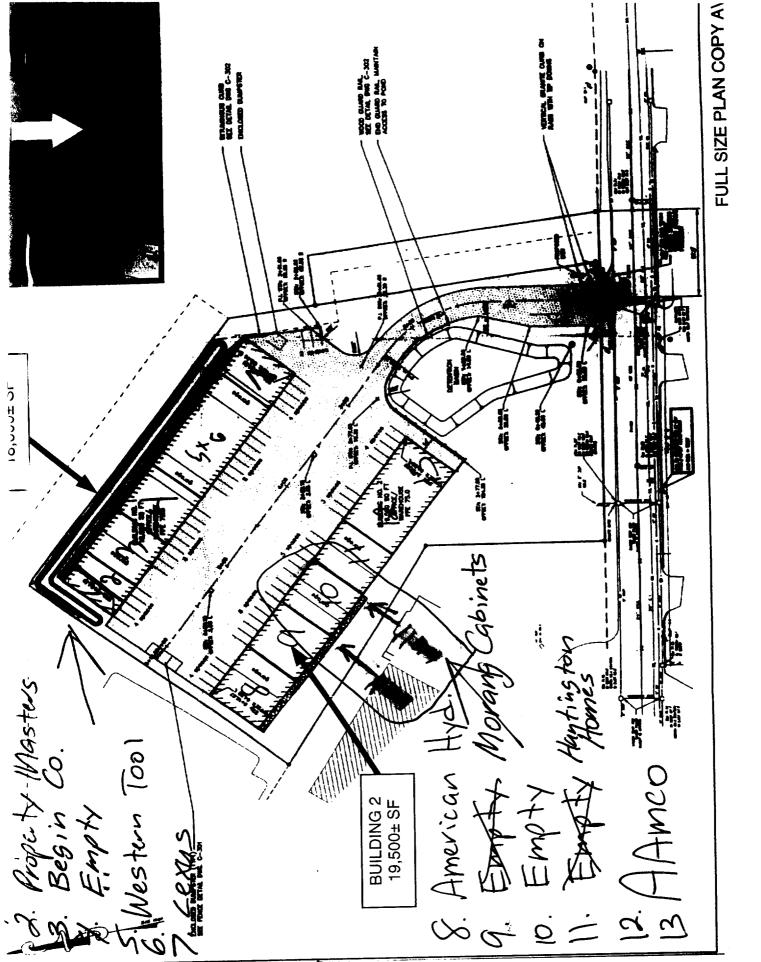

429 Warren Ave.

Steel
Stud
16
inches
on
cente on center

5/8 Tirerock on each side.

6 inch's of insulation

no electrial in surface walls all surface

Jock

keting, negotiation, and sale and/or lease of this property. While information furnished is from sources deemed reliable, no warranty or representation, express or implied, i colons change of price rental or the conditions withdrawal without notice, and to any special listing conditions imposed by our principals. [2003.1]