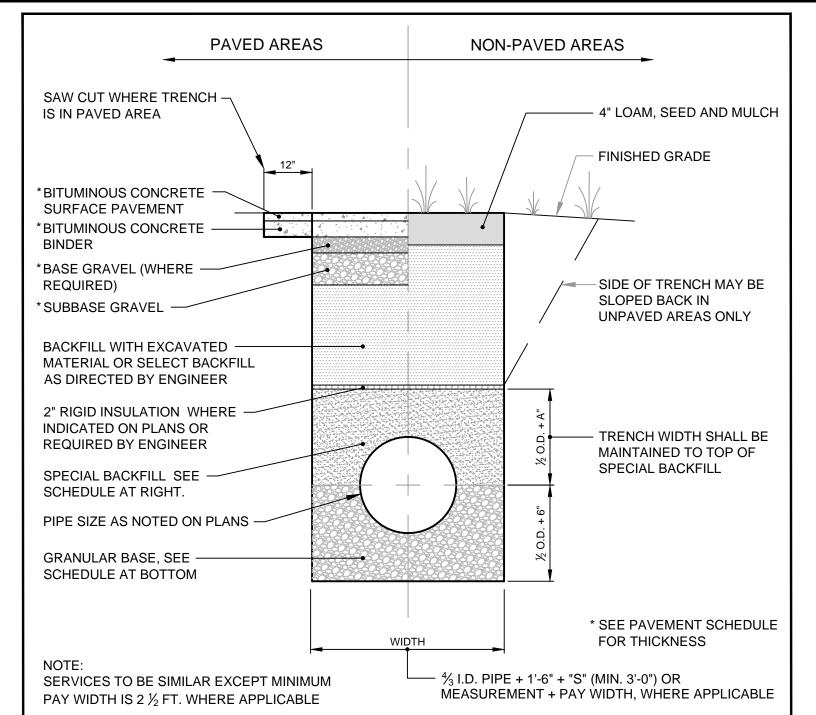

| SCHEDULE OF BASE BACKFILL |                                          |                                                |                                       |                                                |
|---------------------------|------------------------------------------|------------------------------------------------|---------------------------------------|------------------------------------------------|
| TYPE OF<br>PIPE           | BEDDING MATERIAL                         | SPECIAL<br>BACKFILL                            | SPECIAL<br>BACKFILL<br>COVER "A" (IN) | SELECT<br>BACKFILL                             |
| CONCRETE                  | GRANULAR AASHTO M145 49-A-3<br>OR BETTER | GRANULAR<br>AASHTO M145<br>49-A-3 OR<br>BETTER | 12                                    | GRANULAR<br>AASHTO M145<br>49-A-3 OR<br>BETTER |
| PVC/HDPE                  | ¾" CRUSHED STONE                         | GRANULAR<br>AASHTO M145<br>49-A-3 OR<br>BETTER | 6                                     | GRANULAR<br>AASHTO M145<br>49-A-3 OR<br>BETTER |
| СМР                       | ¾" CRUSHED STONE                         | GRANULAR<br>AASHTO M145<br>49-A-3 OR<br>BETTER | 6                                     | GRANULAR<br>AASHTO M145<br>49-A-3 OR<br>BETTER |
| D.I.                      | GRANULAR AASHTO M145-49 A-3<br>OR BETTER | GRANULAR<br>AASHTO M145<br>49-A-3 OR<br>BETTER | 6                                     | GRANULAR<br>AASHTO M145<br>49-A-3 OR<br>BETTER |

BRACING AND SHEETING OR OTHER TRENCH PROTECTION TO BE PROVIDED TO

PROTECTION TO BE THE RESPONSIBILITY OF THE CONTRACTOR.

TYPICAL TRENCH DETAIL

MEET APPLICABLE STATE AND O.S.H.A. SAFETY STANDARDS. ALL SUCH TRENCH