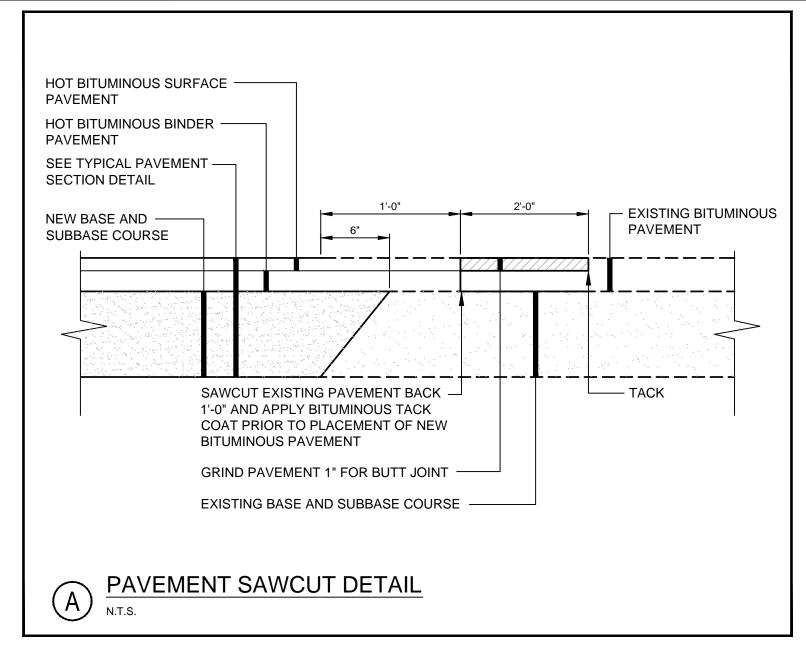

BRACING AND SHEETING OR OTHER TRENCH PROTECTION TO BE PROVIDED TO

PROTECTION TO BE THE RESPONSIBILITY OF THE CONTRACTOR.

TYPICAL TRENCH DETAIL

MEET APPLICABLE STATE AND O.S.H.A. SAFETY STANDARDS. ALL SUCH TRENCH