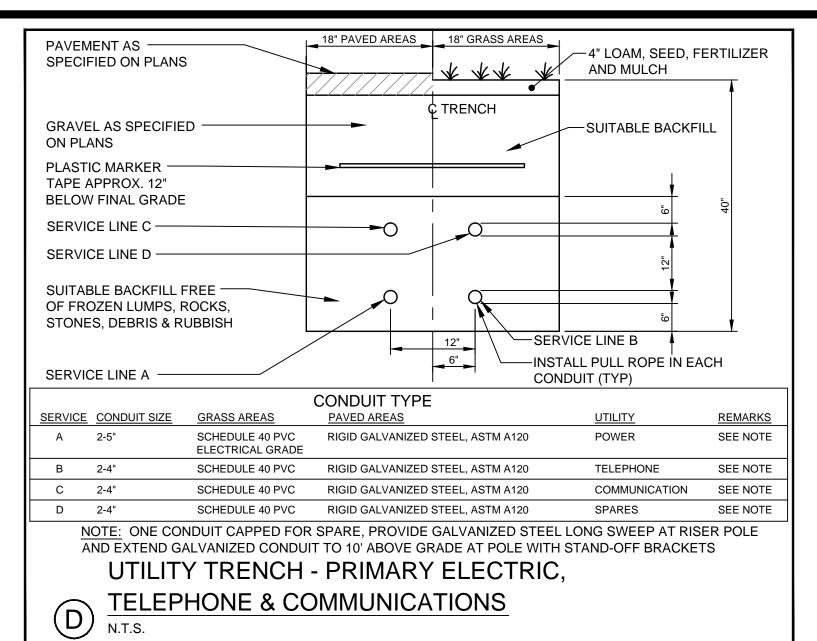

| SCHEDULE OF BASE BACKFILL |                                          |                                                |                                       |                                                |
|---------------------------|------------------------------------------|------------------------------------------------|---------------------------------------|------------------------------------------------|
| TYPE OF<br>PIPE           | BEDDING MATERIAL                         | SPECIAL<br>BACKFILL                            | SPECIAL<br>BACKFILL<br>COVER "A" (IN) | SELECT<br>BACKFILL                             |
| CONCRETE                  | GRANULAR AASHTO M145 49-A-3<br>OR BETTER | GRANULAR<br>AASHTO M145<br>49-A-3 OR<br>BETTER | 12                                    |