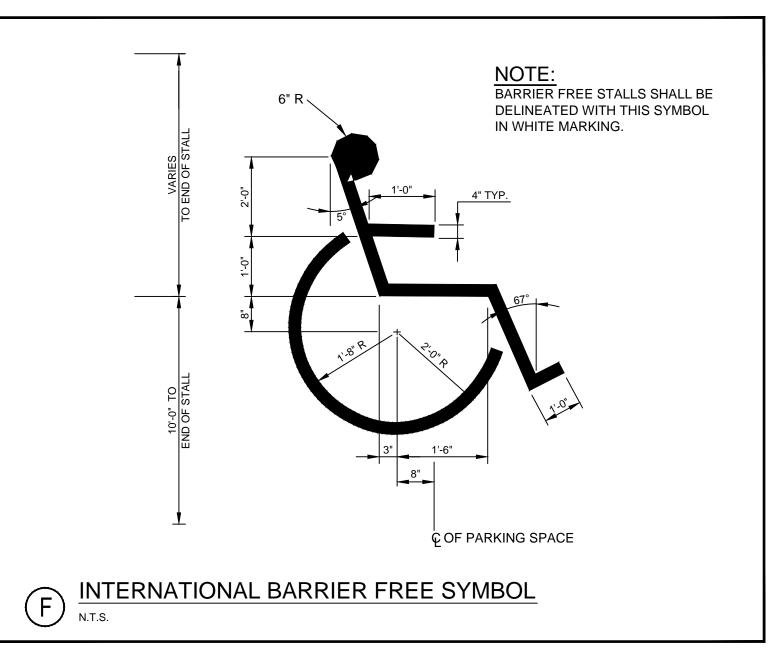

| GRANULAR<br>AASHTO M145<br>49-A-3 OR<br>BETTER | 6                                     | GRANULAR<br>AASHTO M145<br>49-A-3 OR<br>BETTER |
| СМР                       | ¾" CRUSHED STONE                         | GRANULAR<br>AASHTO M145<br>49-A-3 OR<br>BETTER | 6                                     | GRANULAR<br>AASHTO M145<br>49-A-3 OR<br>BETTER |
| D.I.                      | GRANULAR AASHTO M145-49 A-3<br>OR BETTER | GRANULAR<br>AASHTO M145<br>49-A-3 OR<br>BETTER | 6                                     | GRANULAR<br>AASHTO M145<br>49-A-3 OR<br>BETTER |

BRACING AND SHEETING OR OTHER TRENCH PROTECTION TO BE PROVIDED TO

PROTECTION TO BE THE RESPONSIBILITY OF THE CONTRACTOR.

TYPICAL TRENCH DETAIL

MEET APPLICABLE STATE AND O.S.H.A. SAFETY STANDARDS. ALL SUCH TRENCH













LIC. # 7429

REVISIONS



PRELIMINARY - NOT FOR CONSTRUCTION