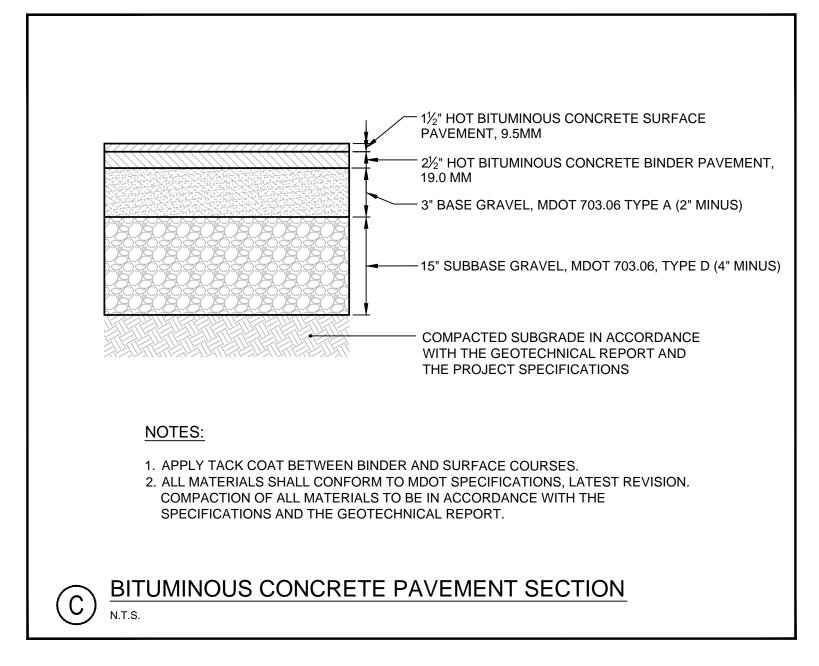

| GRANULAR<br>AASHTO M145<br>49-A-3 OR<br>BETTER | 6                                     | GRANULAR<br>AASHTO M145<br>49-A-3 OR<br>BETTER |
| СМР                       | ¾" CRUSHED STONE                         | GRANULAR<br>AASHTO M145<br>49-A-3 OR<br>BETTER | 6                                     | GRANULAR<br>AASHTO M145<br>49-A-3 OR<br>BETTER |
| D.I.                      | GRANULAR AASHTO M145-49 A-3<br>OR BETTER | GRANULAR<br>AASHTO M145<br>49-A-3 OR<br>BETTER | 6                                     | GRANULAR<br>AASHTO M145<br>49-A-3 OR<br>BETTER |

BRACING AND SHEETING OR OTHER TRENCH PROTECTION TO BE PROVIDED TO

PROTECTION TO BE THE RESPONSIBILITY OF THE CONTRACTOR.

TYPICAL TRENCH DETAIL

MEET APPLICABLE STATE AND O.S.H.A. SAFETY STANDARDS. ALL SUCH TRENCH













LIC. # 7429

REVISIONS



PRELIMINARY - NOT FOR CONSTRUCTION