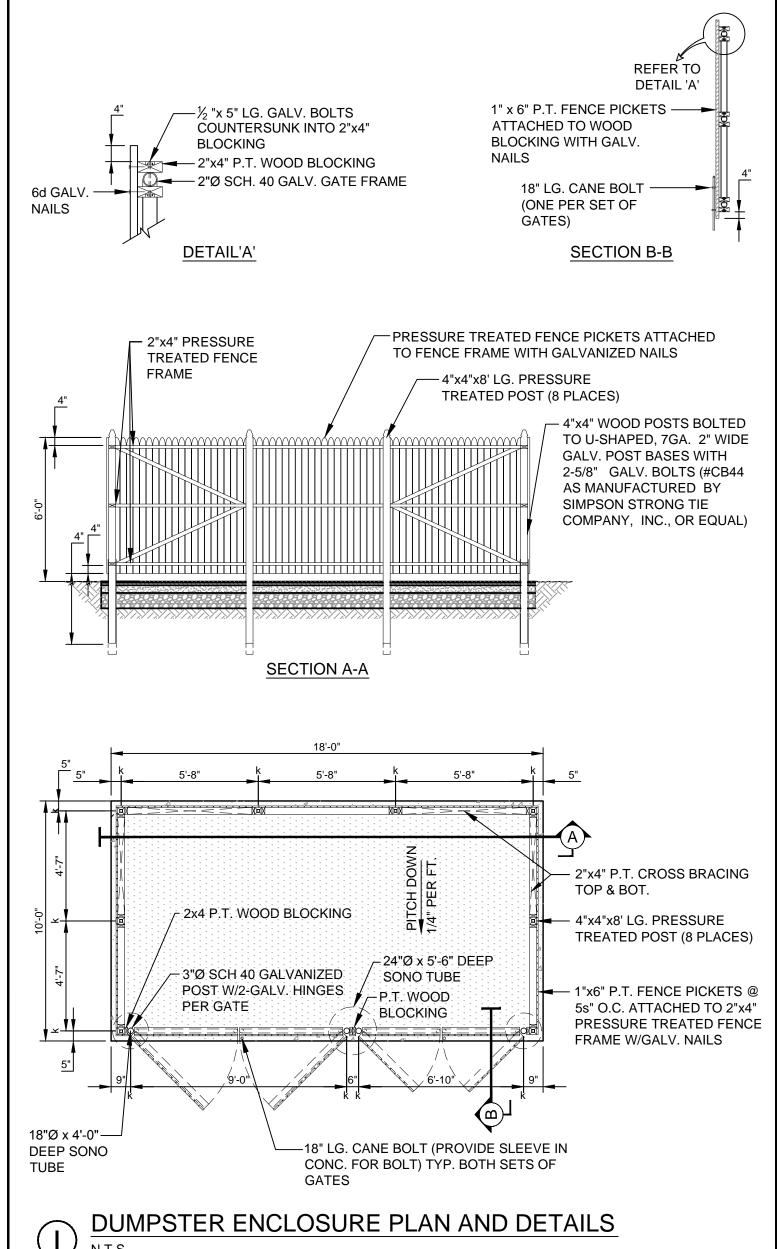

| GRANULAR<br>AASHTO M145<br>49-A-3 OR<br>BETTER | 6                                     | GRANULAR<br>AASHTO M145<br>49-A-3 OR<br>BETTER |
| СМР                       | ¾" CRUSHED STONE                         | GRANULAR<br>AASHTO M145<br>49-A-3 OR<br>BETTER | 6                                     | GRANULAR<br>AASHTO M145<br>49-A-3 OR<br>BETTER |
| D.I.                      | GRANULAR AASHTO M145-49 A-3<br>OR BETTER | GRANULAR<br>AASHTO M145<br>49-A-3 OR<br>BETTER | 6                                     | GRANULAR<br>AASHTO M145<br>49-A-3 OR<br>BETTER |

BRACING AND SHEETING OR OTHER TRENCH PROTECTION TO BE PROVIDED TO

PROTECTION TO BE THE RESPONSIBILITY OF THE CONTRACTOR.

TYPICAL TRENCH DETAIL

MEET APPLICABLE STATE AND O.S.H.A. SAFETY STANDARDS. ALL SUCH TRENCH













LIC. # 7429

REVISIONS



PRELIMINARY - NOT FOR CONSTRUCTION