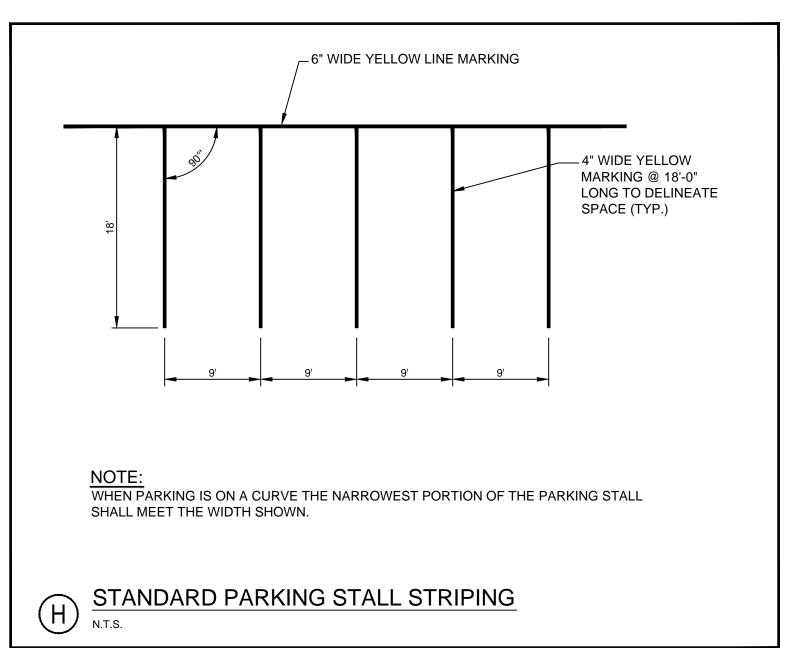

| GRANULAR<br>AASHTO M145<br>49-A-3 OR<br>BETTER | 6                                     | GRANULAR<br>AASHTO M145<br>49-A-3 OR<br>BETTER |
| СМР                       | ¾" CRUSHED STONE                         | GRANULAR<br>AASHTO M145<br>49-A-3 OR<br>BETTER | 6                                     | GRANULAR<br>AASHTO M145<br>49-A-3 OR<br>BETTER |
| D.I.                      | GRANULAR AASHTO M145-49 A-3<br>OR BETTER | GRANULAR<br>AASHTO M145<br>49-A-3 OR<br>BETTER | 6                                     | GRANULAR<br>AASHTO M145<br>49-A-3 OR<br>BETTER |

BRACING AND SHEETING OR OTHER TRENCH PROTECTION TO BE PROVIDED TO

PROTECTION TO BE THE RESPONSIBILITY OF THE CONTRACTOR.

TYPICAL TRENCH DETAIL

MEET APPLICABLE STATE AND O.S.H.A. SAFETY STANDARDS. ALL SUCH TRENCH













LIC. # 7429

REVISIONS



PRELIMINARY - NOT FOR CONSTRUCTION