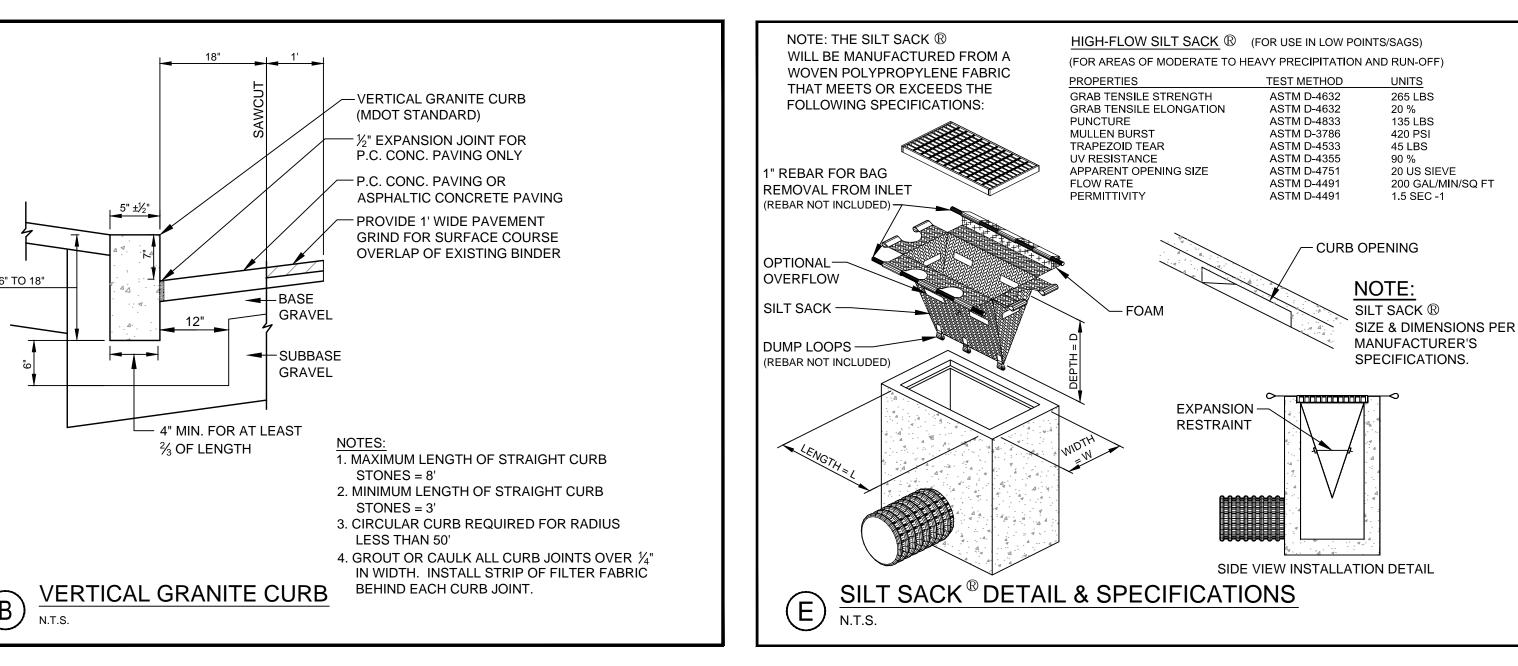

| SCHEDULE OF BASE BACKFILL |                                          |                                                |                                       |                                                |
|---------------------------|------------------------------------------|------------------------------------------------|---------------------------------------|------------------------------------------------|
| TYPE OF<br>PIPE           | BEDDING MATERIAL                         | SPECIAL<br>BACKFILL                            | SPECIAL<br>BACKFILL<br>COVER "A" (IN) | SELECT<br>BACKFILL                             |
| CONCRETE                  | GRANULAR AASHTO M145 49-A-3<br>OR BETTER | GRANULAR<br>AASHTO M145<br>49-A-3 OR<br>BETTER | 12                                    | G