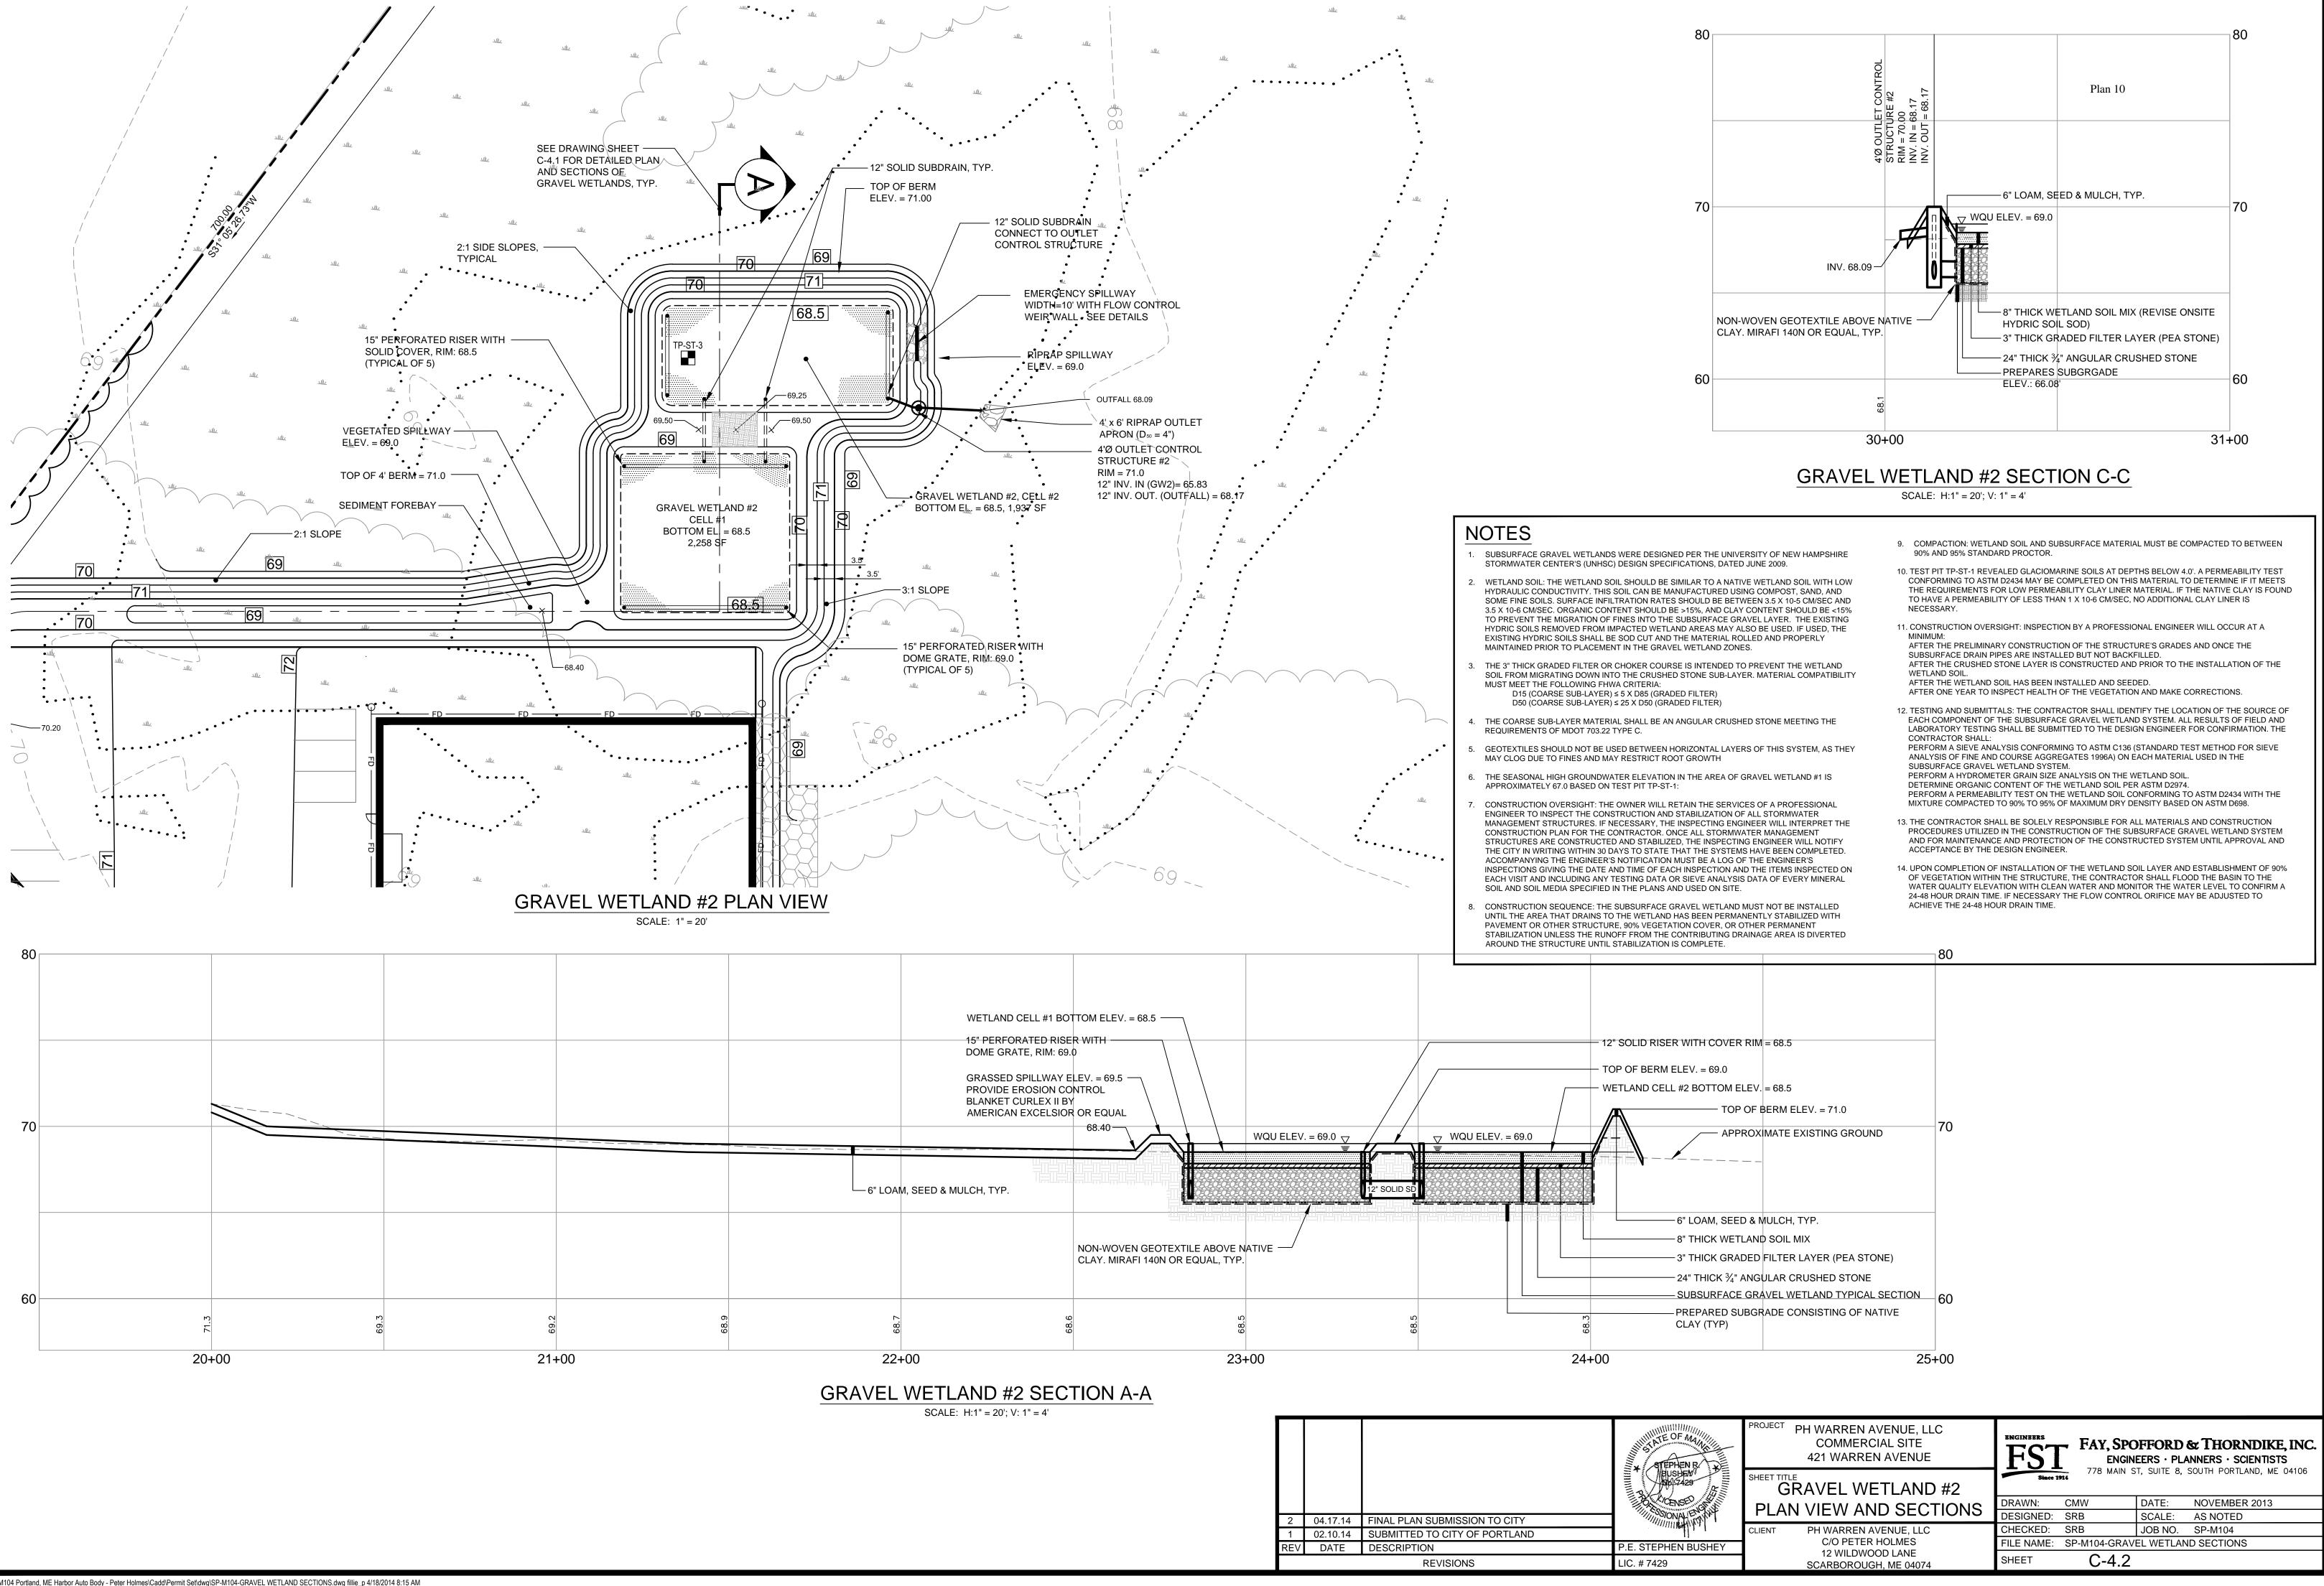

| CENSE<br>SIONAL EN INT | GRAVEL WETLAND #2<br>PLAN VIEW AND SECTIONS |                       |                                 |                    |         |               |  |
|------------------------|---------------------------------------------|-----------------------|---------------------------------|--------------------|---------|---------------|--|
|                        |                                             |                       | DRAWN:                          | CMW                | DATE:   | NOVEMBER 2013 |  |
|                        |                                             |                       | DESIGNED:                       | SRB                | SCALE:  | AS NOTED      |  |
|                        | CLIENT                                      | PH WARREN AVENUE, LLC | CHECKED:                        | SRB                | JOB NO. | SP-M104       |  |
| PHEN BUSHEY            | C/O PETER HOLMES                            | FILE NAME:            | SP-M104-GRAVEL WETLAND SECTIONS |                    |         |               |  |
| 20                     | 12 WILDWOOD LANE                            |                       | SHEET                           | $C_{-1}$           |         |               |  |
| 29                     |                                             | SCARBOROUGH, ME 04074 | ONEET                           | 0- <del>4</del> .2 |         |               |  |