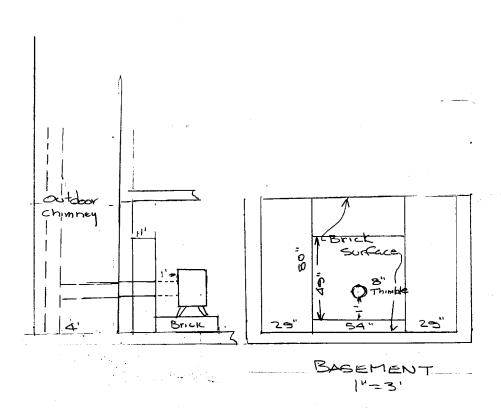

orized representate all have the authority to enter all areas covered by this permit at any reasonable hour to enforce the provisions of the codes applicate this permit. | f this<br>ative  |
| This is NOT a permit, you may not commence ANY work until the permit \$11500000000000000000000000000000000000                                                                                                                                                                                                                                                                                                                                                                                                                                                                                            | NUTEO            |





# WEST COMMOMWEALTH



#### - RIGHT SIDE OF HOUSE



## BUILDING PERMIT INSPECTION PROCEDURES Please call 874-8703 or 874-8693 to schedule your inspections as agreed upon

Permits expire in 6 months, if the project is not started or ceases for 6 months.

The Owner or their designee is required to notify the inspections office for the following inspections and provide adequate notice. Notice must be called in 48-72 hours in advance in order to schedule an inspection:

| By initializing at each inspection time, you are inspection procedure and additional fees from Work Order Release" will be incurred if the pelow.                                 | a "Stop Work Order" and "Stop                                                                 |
|---------------------------------------------