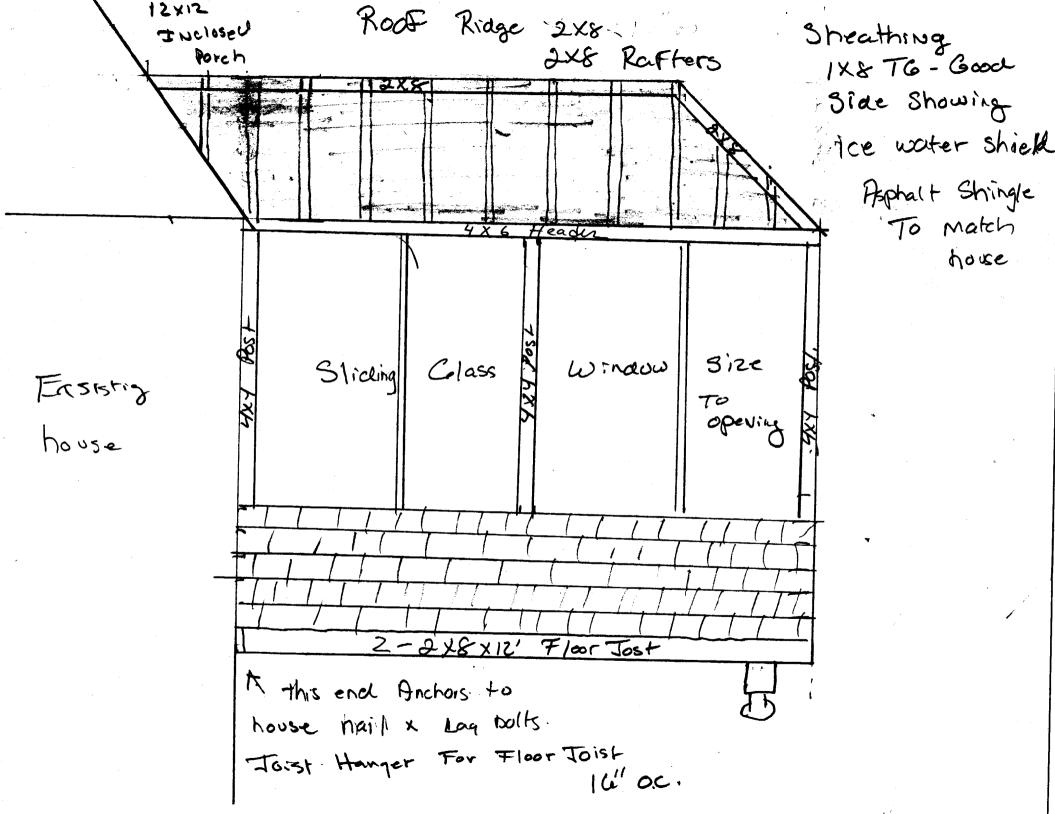

| Location/Address of Construction: 138                                       | Belfort St                                                                                                        |                                   |
|-----------------------------------------------------------------------------|-------------------------------------------------------------------------------------------------------------------|-----------------------------------|
| Total Square Footage of Proposed Structure<br>214                           | Square Footage of Lot                                                                                             | 5496                              |
| Tax Assessor's Chart, Block & Lot<br>Chart# 300 Block# 15                   | Owner: Amy Walsh &<br>Debra Papps                                                                                 | Telephone:<br>797-3209            |
| Lessee/Buyer's Name (If Applicable)                                         | Applicant name, address & telephone:<br>Amy Walsh + Debbie fapos<br>138 Belfort St 797-0466<br>Portland, ME 04103 |                                   |
| Current Specific use: <u>Residential</u>                                    |                                                                                                                   |                                   |
| Proposed Specific use: <u>Residential</u>                                   | · · · · · · · · · · · · · · · · · · ·                                                                             |                                   |
| Project description: (12×12')<br>Scheened-in Porch<br>the house, along with | will be added to the<br>a deck (10°×13°).                                                                         | rear of                           |
| Contractor's name, address & telephone: Tel<br>Ekchrical > Brian's Plumbing | try Grant, 463 Brook Ro<br>#Electric - will put in elect<br>ay: <u>Bimunicipation Troops</u>                      | d, Westbrook, ME<br>rical) 797-40 |
| Who should we contact when the permit is rea<br>Mailing address:            | Amy Walsh                                                                                                         |                                   |

Picture and Sketch

<u>Click here</u> to view Tax Roll Information. Any information concerning tax payments should be directed to the Treasury office at 874-8490 or <u>e-</u> mailed.

Setbacks Exsisting House が Pre posed Preposed New Cellar New 13'×10' Deck Bulk 10'XIZ' ¢10 ZX8 joist Vor Enclosed Porch 13 2-2×8 Beam Ground Level Deck 2×8 Floor Joists 12 5/4 Pt Decking No Guardiail required