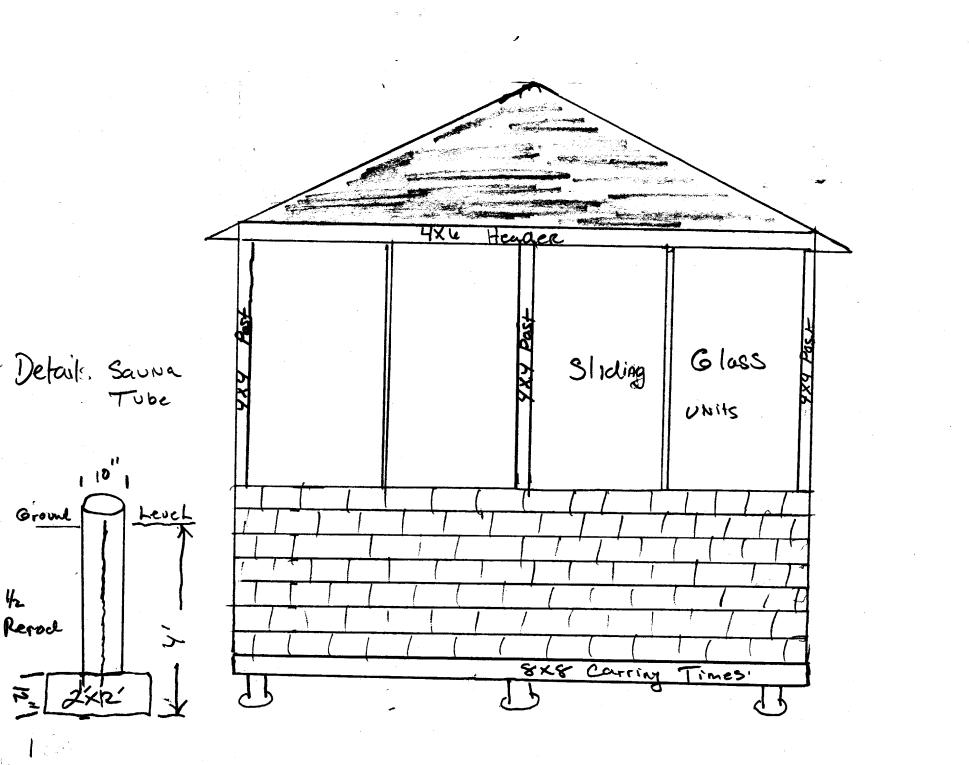

| Location/Address of Construction: 138                                       | Belfort St                                                                                                        |                                   |
|-----------------------------------------------------------------------------|-------------------------------------------------------------------------------------------------------------------|-----------------------------------|
| Total Square Footage of Proposed Structure<br>214                           | Square Footage of Lot                                                                                             | 5496                              |
| Tax Assessor's Chart, Block & Lot<br>Chart# 300 Block# 15                   | Owner: Amy Walsh &<br>Debra Papps                                                                                 | Telephone:<br>797-3209            |
| Lessee/Buyer's Name (If Applicable)                                         | Applicant name, address & telephone:<br>Amy Walsh + Debbie fapos<br>138 Belfort St 797-0466<br>Portland, ME 04103 |                                   |
| Current Specific use: <u>Residential</u>                                    |                                                                                                                   |                                   |
| Proposed Specific use: <u>Residential</u>                                   | · · · · · · · · · · · · · · · · · · ·                                                                             |                                   |
| Project description: (12×12')<br>Scheened-in Porch<br>the house, along with | will be added to the<br>a deck (10°×13°).                                                                         | rear of                           |
| Contractor's name, address & telephone: Tel<br>Ekchrical > Brian's Plumbing | try Grant, 463 Brook Ro<br>#Electric - will put in elect<br>ay: <u>Bimunicipation Troops</u>                      | d, Westbrook, ME<br>rical) 797-40 |
| Who should we contact when the permit is rea<br>Mailing address:            | Amy Walsh                                                                                                         |                                   |

Picture and Sketch

<u>Click here</u> to view Tax Roll Information. Any information concerning tax payments should be directed to the Treasury office at 874-8490 or <u>e-</u> mailed.

Setbacks Exsisting House が Pre posed Preposed New Cellar New 13'×10' Deck Bulk 10'XIZ' ¢10 ZX8 joist Vor Enclosed Porch 13 2-2×8 Beam Ground Level Deck 2×8 Floor Joists 12 5/4 Pt Decking No Guardiail required