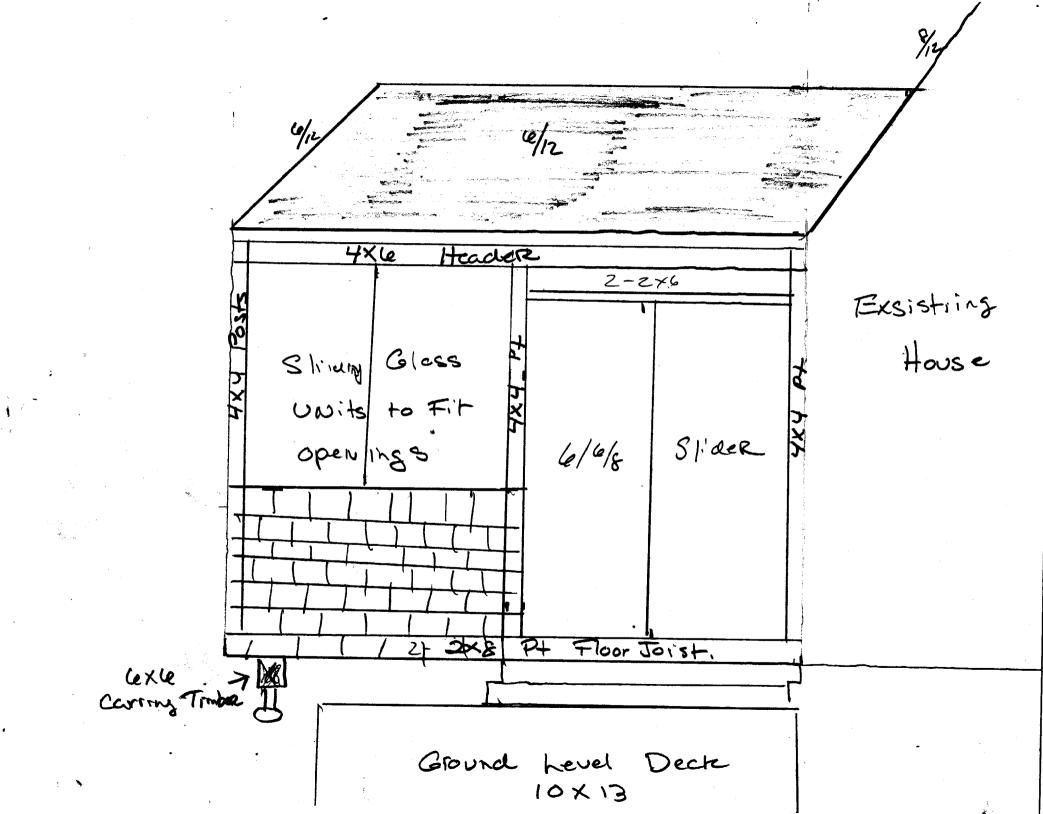

| Location/Address of Construction: 138                                       | Belfort St                                                                                                        |                                   |
|-----------------------------------------------------------------------------|-------------------------------------------------------------------------------------------------------------------|-----------------------------------|
| Total Square Footage of Proposed Structure<br>214                           | Square Footage of Lot                                                                                             | 5496                              |
| Tax Assessor's Chart, Block & Lot<br>Chart# 300 Block# 15                   | Owner: Amy Walsh &<br>Debra Papps                                                                                 | Telephone:<br>797-3209            |
| Lessee/Buyer's Name (If Applicable)                                         | Applicant name, address & telephone:<br>Amy Walsh + Debbie fapos<br>138 Belfort St 797-0466<br>Portland, ME 04103 |                                   |
| Current Specific use: <u>Residential</u>                                    |                                                                                                                   |                                   |
| Proposed Specific use: <u>Residential</u>                                   | · · · · · · · · · · · · · · · · · · ·                                                                             |                                   |
| Project description: (12×12')<br>Scheened-in Porch<br>the house, along with | will be added to the<br>a deck (10°×13°).                                                                         | rear of                           |
| Contractor's name, address & telephone: Tel<br>Ekchrical > Brian's Plumbing | try Grant, 463 Brook Ro<br>#Electric - will put in elect<br>ay: <u>Bimunicipation Troops</u>                      | d, Westbrook, ME<br>rical) 797-40 |
| Who should we contact when the permit is rea<br>Mailing address:            | Amy Walsh                                                                                                         |                                   |

Picture and Sketch

<u>Click here</u> to view Tax Roll Information. Any information concerning tax payments should be directed to the Treasury office at 874-8490 or <u>e-</u> mailed.

Setbacks Exsisting House が Pre posed Preposed New Cellar New 13'×10' Deck Bulk 10'XIZ' ¢10 ZX8 joist Vor Enclosed Porch 13 2-2×8 Beam Ground Level Deck 2×8 Floor Joists 12 5/4 Pt Decking No Guardiail required