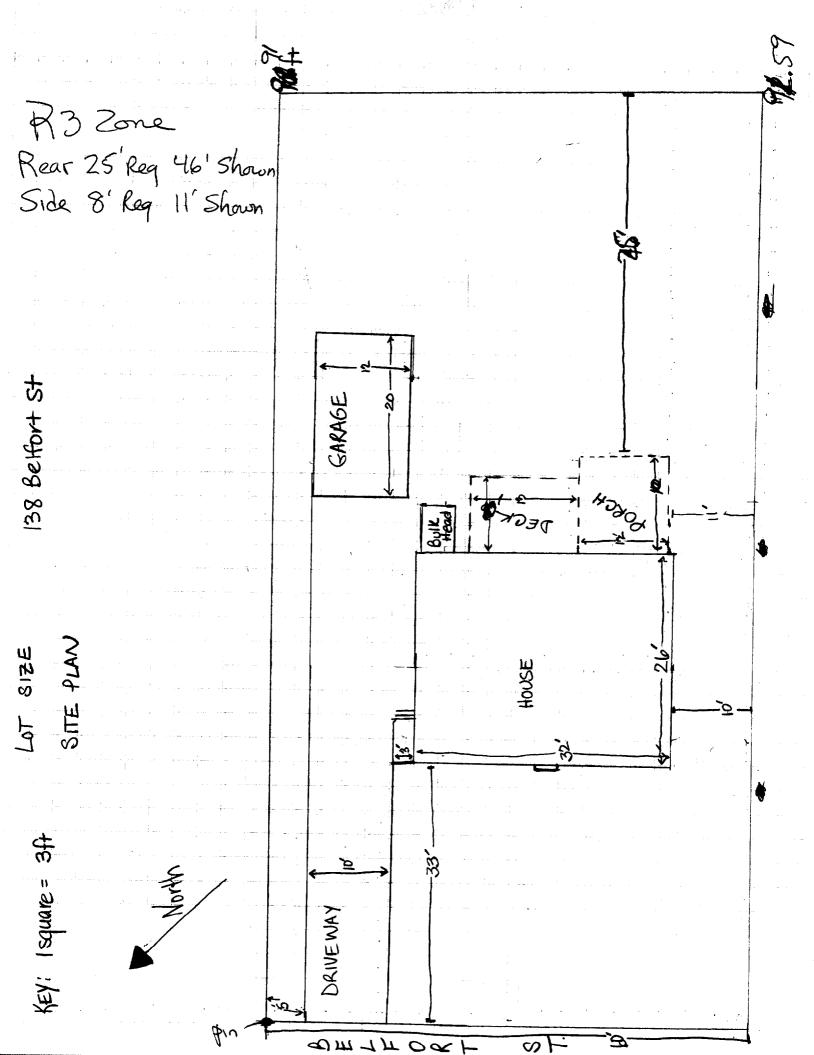

| Location/Address of Construction: 138                                       | Belfort St                                                                                                        |                                   |
|-----------------------------------------------------------------------------|-------------------------------------------------------------------------------------------------------------------|-----------------------------------|
| Total Square Footage of Proposed Structure<br>214                           | Square Footage of Lot                                                                                             | 5496                              |
| Tax Assessor's Chart, Block & Lot<br>Chart# 300 Block# 15                   | Owner: Amy Walsh &<br>Debra Papps                                                                                 | Telephone:<br>797-3209            |
| Lessee/Buyer's Name (If Applicable)                                         | Applicant name, address & telephone:<br>Amy Walsh + Debbie fapos<br>138 Belfort St 797-0466<br>Portland, ME 04103 |                                   |
| Current Specific use: <u>Residential</u>                                    |                                                                                                                   |                                   |
| Proposed Specific use: <u>Residential</u>                                   | · · · · · · · · · · · · · · · · · · ·                                                                             |                                   |
| Project description: (12×12')<br>Scheened-in Porch<br>the house, along with | will be added to the<br>a deck (10°×13°).                                                                         | rear of                           |
| Contractor's name, address & telephone: Tel<br>Ekchrical > Brian's Plumbing | try Grant, 463 Brook Ro<br>#Electric - will put in elect<br>ay: <u>Bimunicipation Troops</u>                      | d, Westbrook, ME<br>rical) 797-40 |
| Who should we contact when the permit is rea<br>Mailing address:            | Amy Walsh                                                                                                         |                                   |

Picture and Sketch

<u>Click here</u> to view Tax Roll Information. Any information concerning tax payments should be directed to the Treasury office at 874-8490 or <u>e-</u> mailed.

Setbacks Exsisting House が Pre posed Preposed New Cellar New 13'×10' Deck Bulk 10'XIZ' ¢10 ZX8 joist Vor Enclosed Porch 13 2-2×8 Beam Ground Level Deck 2×8 Floor Joists 12 5/4 Pt Decking No Guardiail required