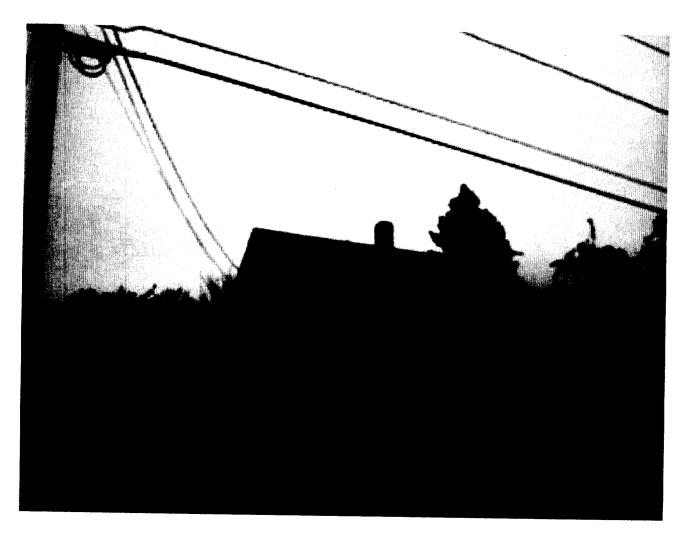

| Location/Address of Construction: 138                                       | Belfort St                                                                                                        |                                   |
|-----------------------------------------------------------------------------|-------------------------------------------------------------------------------------------------------------------|-----------------------------------|
| Total Square Footage of Proposed Structure<br>214                           | Square Footage of Lot                                                                                             | 5496                              |
| Tax Assessor's Chart, Block & Lot<br>Chart# 300 Block# 15                   | Owner: Amy Walsh &<br>Debra Papps                                                                                 | Telephone:<br>797-3209            |
| Lessee/Buyer's Name (If Applicable)                                         | Applicant name, address & telephone:<br>Amy Walsh + Debbie fapos<br>138 Belfort St 797-0466<br>Portland, ME 04103 |                                   |
| Current Specific use: <u>Residential</u>                                    |                                                                                                                   |                                   |
| Proposed Specific use: <u>Residential</u>                                   | · · · · · · · · · · · · · · · · · · ·                                                                             |                                   |
| Project description: (12×12')<br>Scheened-in Porch<br>the house, along with | will be added to the<br>a deck (10°×13°).                                                                         | rear of                           |
| Contractor's name, address & telephone: Tel<br>Ekchrical > Brian's Plumbing | try Grant, 463 Brook Ro<br>#Electric - will put in elect<br>ay: <u>Bimunicipation Troops</u>                      | d, Westbrook, ME<br>rical) 797-40 |
| Who should we contact when the permit is rea<br>Mailing address:            | Amy Walsh                                                                                                         |                                   |

| Land     | Building | Total    |
|----------|----------|----------|
| \$31-080 | #64-470  | \$95×550 |

| Property Info      | rmation              |                   |                         |                             |                         |
|--------------------|----------------------|-------------------|-------------------------|-----------------------------|-------------------------|
| Year Built<br>1960 | <b>Style</b><br>Cape | Story Height<br>1 | <b>Sq. 7</b> t.<br>1165 | <b>Total Acres</b><br>0.126 |                         |
| Bedrooms<br>3      | Full Baths<br>1      | Half Baths        | Total Rooms             | Attic<br>Full Finsh         | <b>Basement</b><br>Full |
| Outbuildings       | Quantity             | Year Built        | Size                    | Grade                       | Condition               |