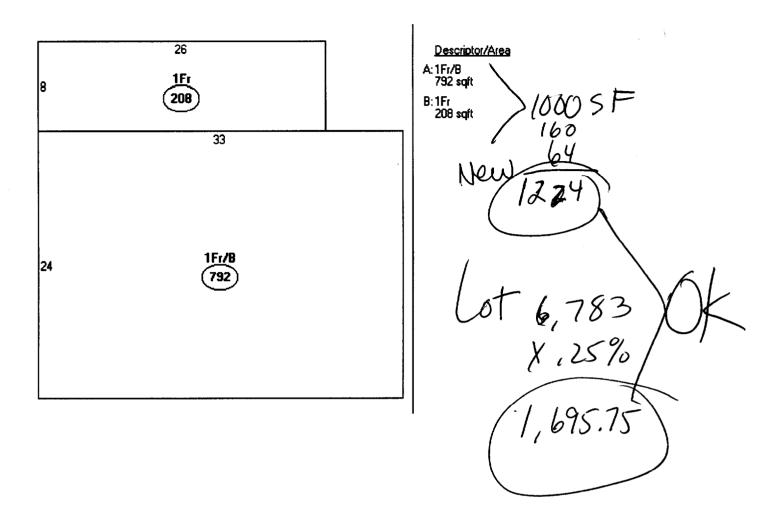

tions than what is shown. Portions Copyright & 1989-2002 Cad Quest, Inc. Big Hammer DeckBot, Version 5-2-0, Copyright & 2002 Big Hammer, LLC.

#### &Post1ayout View for Deck 1



This view is a general outline of the dimensions and/or substructure layout of your design. If a deck is to be attached to your house, make sure a solid connection can be made. Your design should be checked by a qualified professional or inspector. Consult your local building department for your correct building code and fastener requirements. Some local building codes require different beam to post connections than what is shown. Portions Copyright © 1989-2002 Cad Quest, Inc. Big Hammer DeckBot, Version 5.2.0, Copyright © 2002 Big Hammer, LLC.

smith II treet ,maine,04103 nay 04 18:43:54 2003

Deck Layout









This page contains a detailed description of the Parcel ID you selected. Press the New Search button at the bottom of the screen to submit a new query.

#### **Current Owner Information**

Card Number Parcel ID Location Land Use

1 of 1 300 D077007 128 BELFORT ST SINGLE FAMILY

Owner Address

DYER DAVID H 128 BELFORT ST PORTLAND ME 04103

Book/Page Legal

300-D-11-12-52 + 300-D-34-37
BELFORT ST 128

#### Valuation Information

Land **#31**,920 Building **445**,780

Total **\$77,700** 

#### Property Information

Year Built 1958

Ranch

Story Height

Sq. Ft. 1000

Total Acres

0.156

Bedrooms 5

Full Baths 1

Half Baths

Total Rooms 5

Attic None

Basement Full

Outbuildings

Type

Quantity

Year Built

Size

Grade

Condition

Sales Information

Date

Type

Price

Book/Page

#### Picture