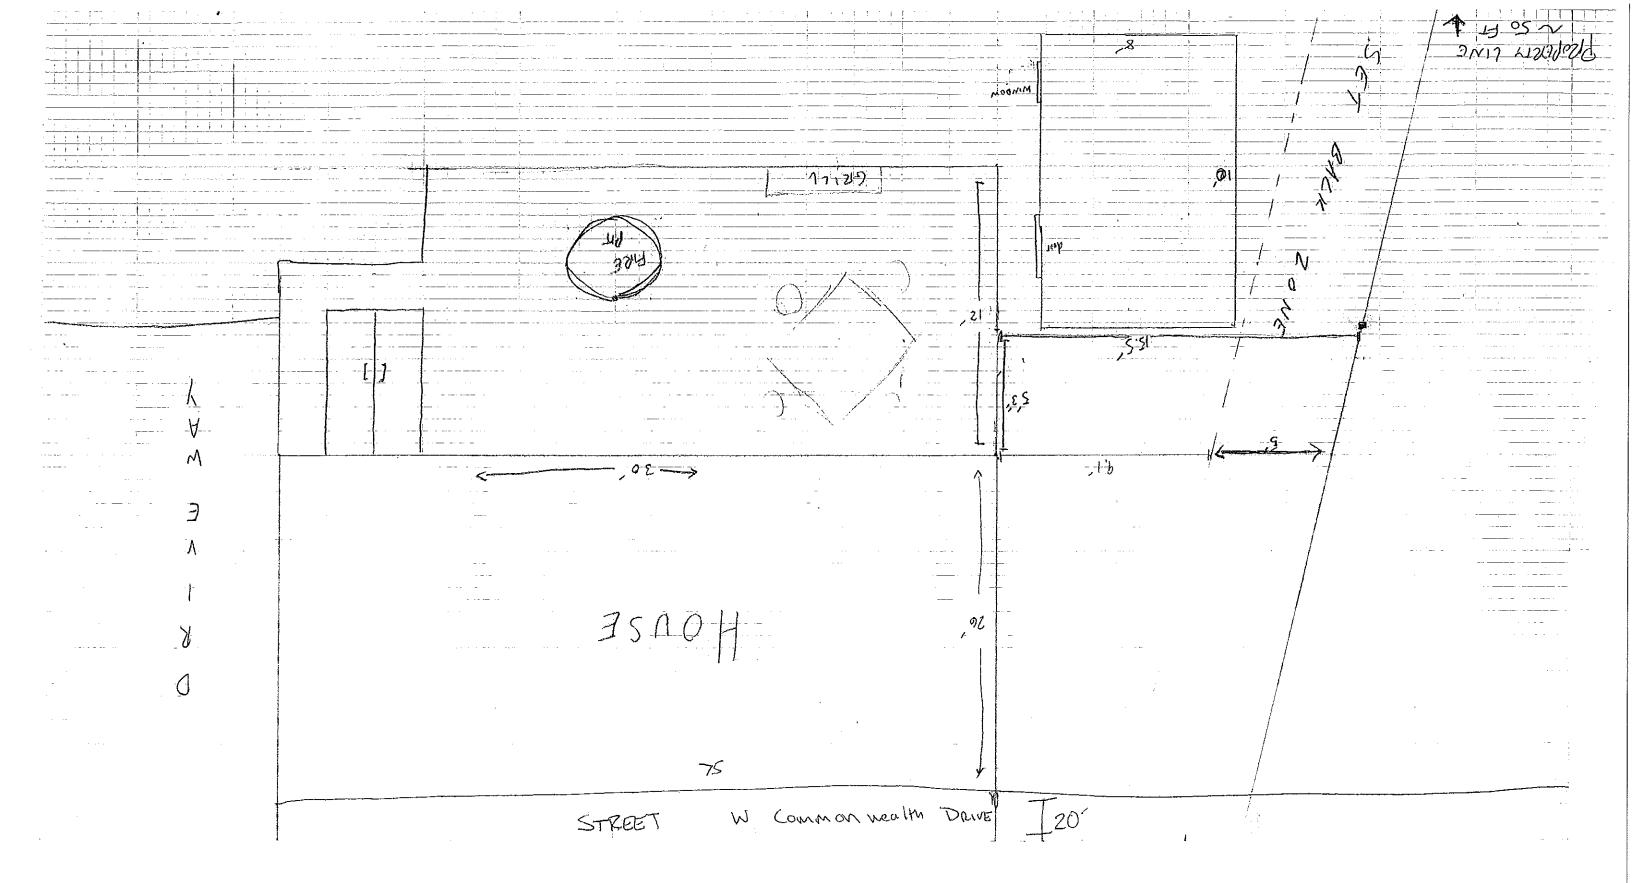

# CITY OF PORTLAND BUILDING PERMIT

This is to certify that EMILY A DORNBLASER

Located At 75 W COMMONWEALTH DR

Job ID: 2012-05-4121-DRG

CBL: 300- C-007-001

has permission to 8' x 10' Detached Shed

provided that the person or persons, firm or corporation accepting this permit shall comply with all of the provisions of the Statues of Maine and of the Ordinances of the City of Portland regulating the construction, maintenance and use of the buildings and structures, and of the application on file in the department.

## PORTLAND MAINE

Strengthening a Remarkable City, Building a Community for Life . www.portlandmaine.gov

Acting Director of Planning and Urban Development Gregory Mitchell

Job ID: 2012-05-4121-DRG

Located At: 75 W
COMMONWEALTH DR

CBL: 300- C-007-001

#### Zoning

- 1. This permit is being approved on the basis of plans submitted. Any deviations shall require a separate approval before starting that work.
- As discussed during the review process, the property must be clearly identified prior to pouring concrete and compliance with the required setbacks must be established. Due to the proximity of the setbacks of the proposed addition, it may be required to be located by a surveyor.
- This property shall remain a single family dwelling. Any change of use shall require a separate permit application for review and approval.
- 4. Section R105.2 of the International Residential Code states that structures 200 square foot or under is exempt from building code review. This structure has not been reviewed for codes or safety under the building codes. The owner takes full responsibility for structural integrity.