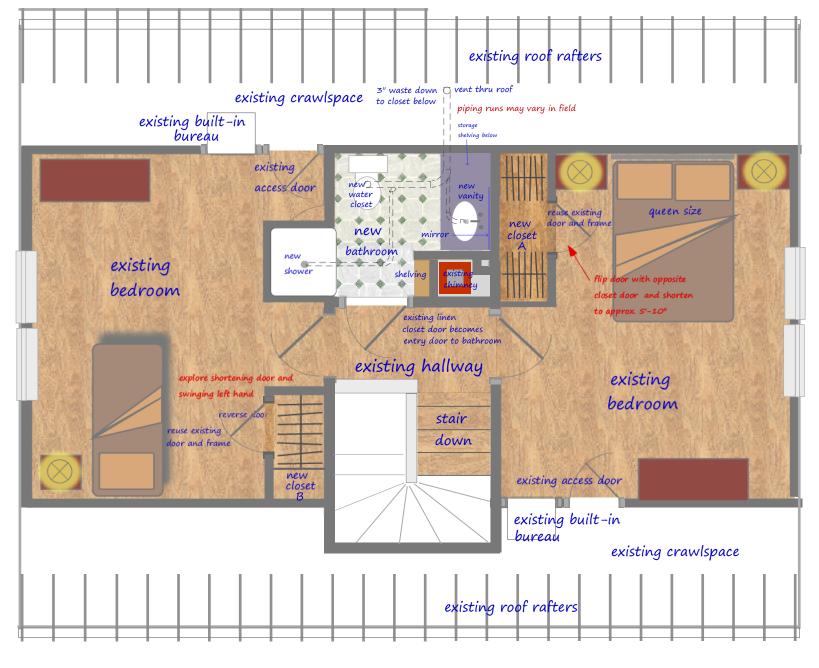

## important notes:

- new bathroom size is approximately 41 GSF
  limitations of existing space requires
   new bathroom size to be smaller than minimum MUBEC minimum
   requirements for habitable rooms (70 SF with minimum dimension of 7)
- 2) A minimum of 7'-0" is obtained in front of all fixtures as required bu MUBEC
- 3) closet doors will be shortened to approx. 5'-10" in height to clear sloped ceiling
- 4) new moisture resistant GWB shall be applied to all walls of bathroom
- 5) bathroom shall have a ceiling fan exhausted to the exterior

second floor plan

scale: 1/4"=1'-0"

when printed on 11"x17" paper