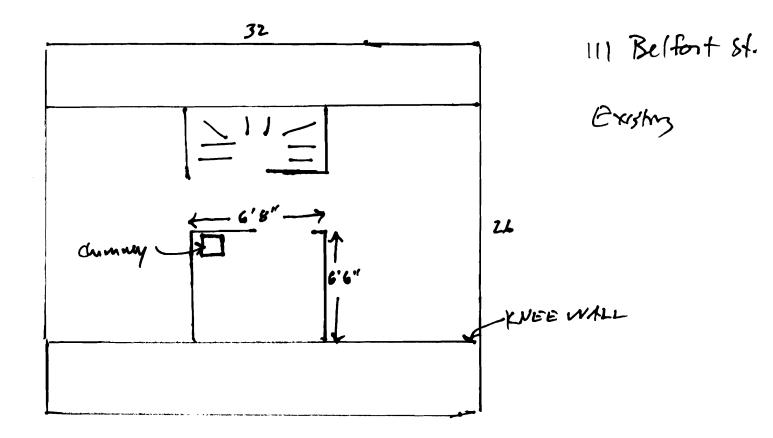

| Location/Address of Construction:                                                                                 | Belfort St., Portle                       | rue/                |
|-------------------------------------------------------------------------------------------------------------------|-------------------------------------------|---------------------|
| Total Square Footage of Proposed Structure/An                                                                     | rea Square Footage of Lot                 |                     |
| Tax Assessor's Chart, Block & Lot                                                                                 | Applicant *must be owner, Lessee or Buyer | * Telephone:        |
| Chart# Block# Lot#                                                                                                | Name John Backwith                        | 207-333-1729        |
| 300-8-48-49                                                                                                       | Address Z33 Bowdoin St.                   | 201-3357707         |
|                                                                                                                   | City, State & Zip Aubum, MG               | -                   |
| Lessee/DBA (If Applicable)                                                                                        | Owner (if different from Applicant)       | Cost Of             |
|                                                                                                                   | Name Kevin + Amy Kay Ne                   | Work: \$ 8, 000     |
|                                                                                                                   | Address 111 Belfort St.                   | C of O Fee: \$      |
|                                                                                                                   | City, State & Zip Jon Hand, MC            | Total Fee: \$ DOTT  |
|                                                                                                                   | 04103                                     |                     |
| Current legal use (i.e. single family)                                                                            | gle family                                |                     |
| If vacant, what was the previous use?                                                                             |                                           |                     |
| Proposed Specific use:                                                                                            |                                           |                     |
| Is property part of a subdivision? <u>ND</u><br>Project description: Add a half be<br>utilizing the existing half | If yes, please name                       | An I Plane          |
| Project description: Add a half W                                                                                 | The (forces + unity) on s                 | e court prote       |
| upplicing the existing wall                                                                                       | elest. No new stickethe                   | ch ( WHICK          |
| is welled.                                                                                                        |                                           |                     |
| Contractor's name:                                                                                                | ith                                       |                     |
| Address: 233 Jourdon St.                                                                                          | •                                         |                     |
|                                                                                                                   | <b>04710</b> ) Te                         | lephone: 733-1729   |
|                                                                                                                   |                                           |                     |
| Who should we contact when the permit is read                                                                     | ly: rom Te                                | lephone: 333 - 1729 |