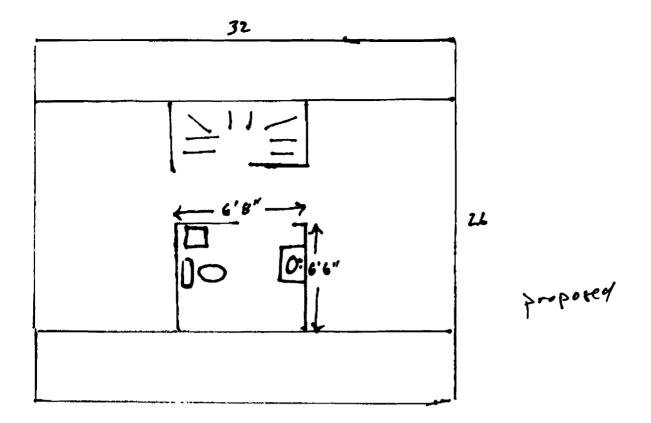

| Location/Address of Construction:                                                                                 | Belfort St., Portle                       | rue/                |
|-------------------------------------------------------------------------------------------------------------------|-------------------------------------------|---------------------|
| Total Square Footage of Proposed Structure/An                                                                     | rea Square Footage of Lot                 |                     |
| Tax Assessor's Chart, Block & Lot                                                                                 | Applicant *must be owner, Lessee or Buyer | * Telephone:        |
| Chart# Block# Lot#                                                                                                | Name John Backwith                        | 207-333-1729        |
| 300-8-48-49                                                                                                       | Address Z33 Bowdoin St.                   | 201-3357707         |
|                                                                                                                   | City, State & Zip Aubum, MG               | -                   |
| Lessee/DBA (If Applicable)                                                                                        | Owner (if different from Applicant)       | Cost Of             |
|                                                                                                                   | Name Kevin + Amy Kay Ne                   | Work: \$ 8, 000     |
|                                                                                                                   | Address 111 Belfort St.                   | C of O Fee: \$      |
|                                                                                                                   | City, State & Zip Jon Hand, MC            | Total Fee: \$ DOTT  |
|                                                                                                                   | 04103                                     |                     |
| Current legal use (i.e. single family)                                                                            | gle family                                |                     |
| If vacant, what was the previous use?                                                                             |                                           |                     |
| Proposed Specific use:                                                                                            |                                           |                     |
| Is property part of a subdivision? <u>ND</u><br>Project description: Add a half be<br>utilizing the existing half | If yes, please name                       | An I Plane          |
| Project description: Add a half W                                                                                 | The (forces + unity) on s                 | e court prote       |
| upplicing the existing wall                                                                                       | elest. No new stickethe                   | ch ( WHICK          |
| is welled.                                                                                                        |                                           |                     |
| Contractor's name:                                                                                                | ith                                       |                     |
| Address: 233 Jourdon St.                                                                                          | •                                         |                     |
|                                                                                                                   | <b>04710</b> ) Te                         | lephone: 733-1729   |
|                                                                                                                   |                                           |                     |
| Who should we contact when the permit is read                                                                     | ly: rom Te                                | lephone: 333 - 1729 |

Bathroom For / light will be installed and vented w/3" netal duction to the gable end of house. a 2" PVC vent will be installed through the Nort.