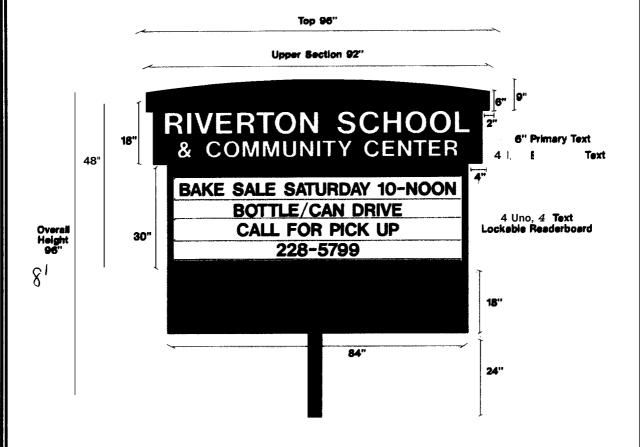

## Sign Design Inc.

**306** Warren Ave. Portland, ME Phone: **207-856-2600** Fax: **207-856-7600** 

30240' 48'x 84" = 4032 92" x 18" = 1651 6" x 96" = 571 6264" 43.5 \$ Signage.

Double Sided, Non Illuminated Cabinet Aluminum Sign Faces W/ Vinyi Graphics

Customer approval is a signed confirmation that dimensions, colors, graphics and all other job specifics are correct

Customer: Riverton Elementary rev.2

Job Name: riverton comp. 2

Date: 2-27-06

Approval: