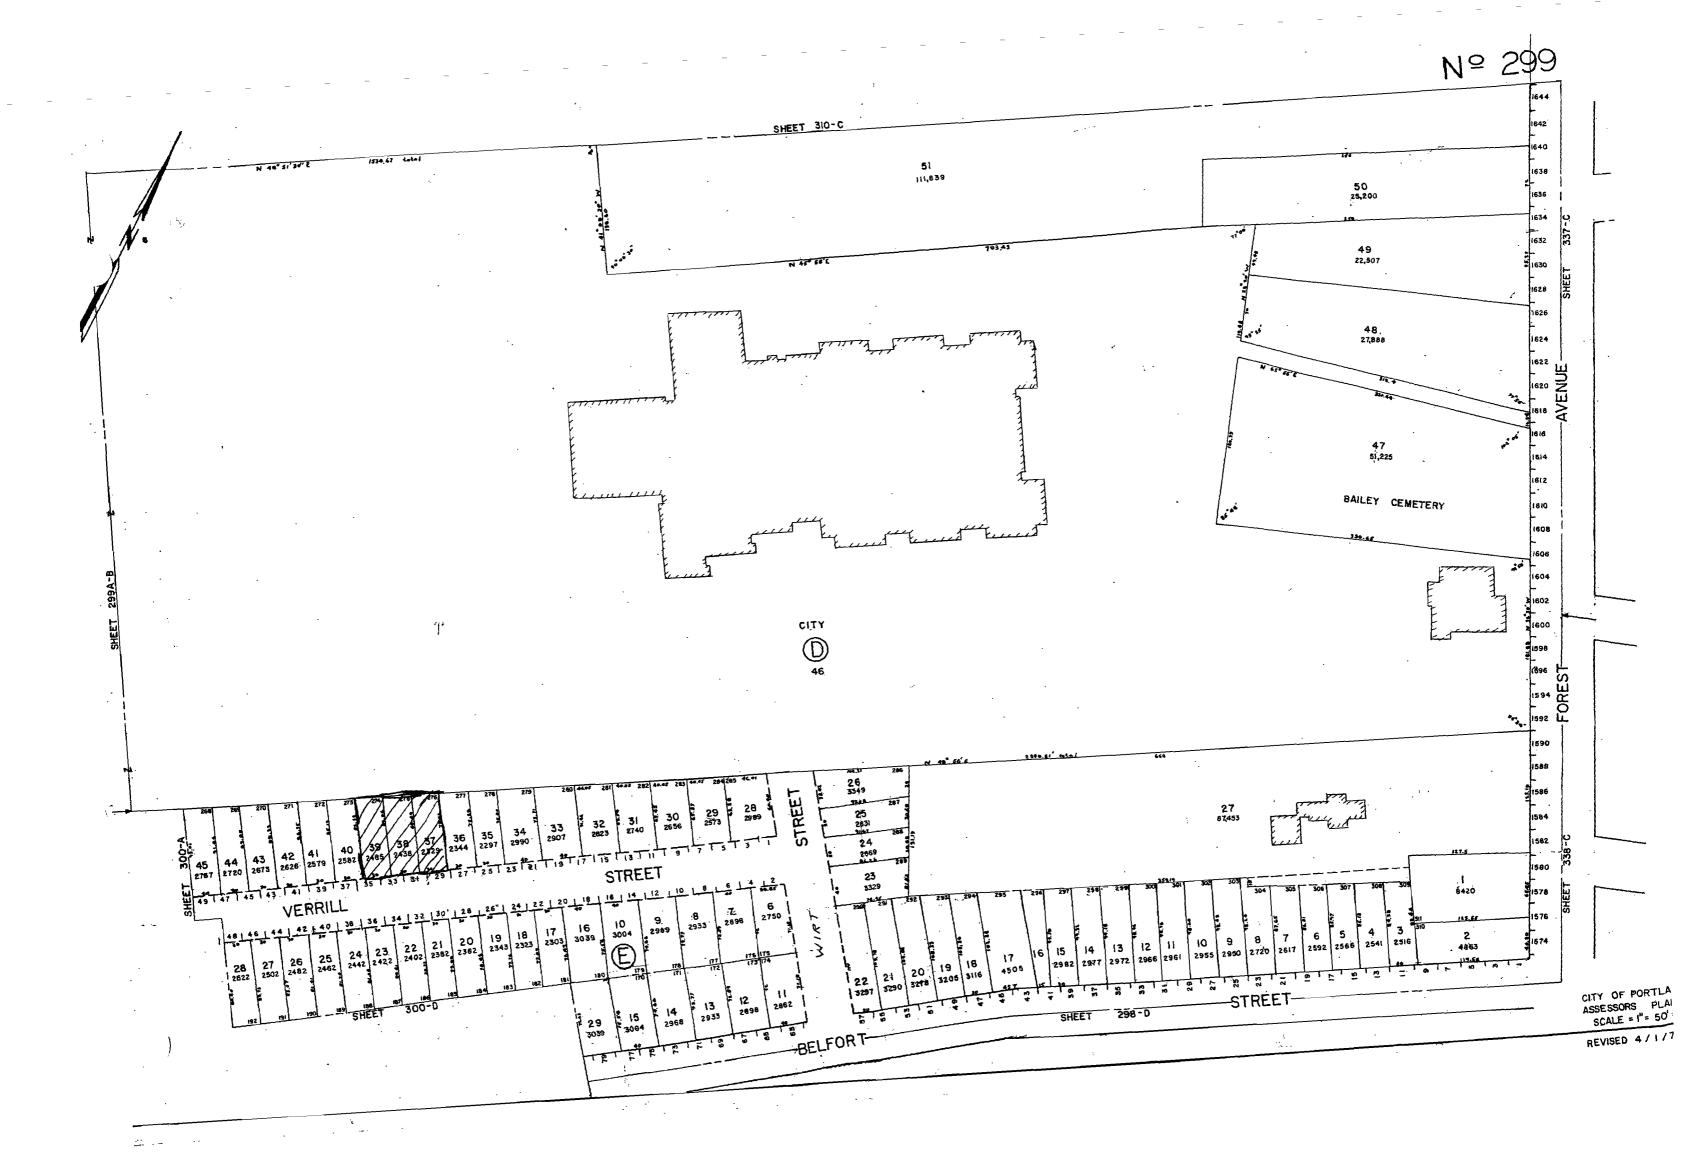

#### A. Conditional Use Appeal:

31 Verrill Street, Nadine Pranckunas, owner, Tax Map 299, Block D, Lots 037, 038, & 039, R-3 Residential Zone: The appellant is seeking a Conditional Use Appeal under section 14-410(c) to have a dog grooming business as a home occupation. Representing the appeal is the owner. The Board voted 5-0 to grant the Conditional Use Appeal to have a dog grooming business as a home occupation with the following conditions. One, the dogs must be kept inside to the greatest extent possible. Two, if the dogs are outside, they must be leashed and attended. Three, the hours of operation are 9AM to 5 PM seven days a week. Four, the maximum number of dogs allowed at one time is three. Five, this conditional use approval only exists as long as the applicant is the owner of the property.

A. Conditional Use Appeal:

31 Verrill Street, Nadine Pranckunas, owner, Tax Map 299, Block D, Lots 037, 038, &

039, R-3 Residential Zone: The appellant is seeking a Conditional Use Appeal under section 14-410(c) to have a dog grooming business as a home occupation. Representing the appeal is the owner.