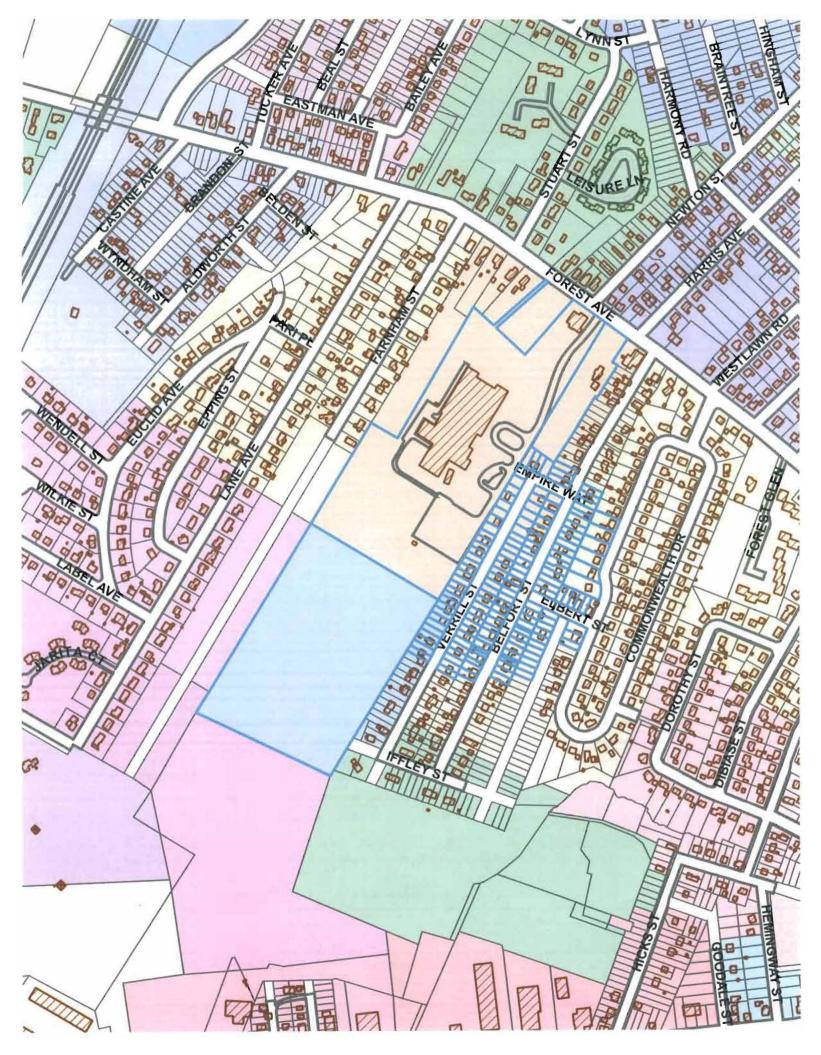

#### **DECISION**

Date of public hearing: September 15, 2011

Name and address of applicant: Nadine Pranckunas

31 Verrill St.

Portland, ME 04103

Location of property under appeal: 31 VerrillStreet

application

2 Sec. 14-410

3 Letter to Marge Schmuckal from prosporent

4 Sketch addendum

5 Lot Mep

6 Loning Map

7 Warranty Deed for property

8 photos of home and site for home occupation