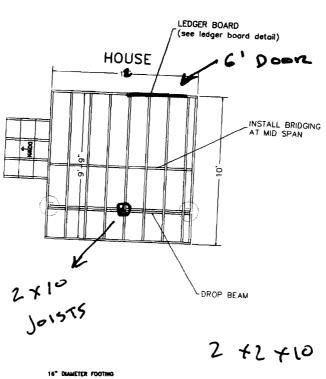

1/4" SCALE

DOCKIVE SIZE ZXEX8 574×6

.

| Deck square<br>feet:         | 1 <b>2</b> 0 |
|------------------------------|--------------|
| Total width:                 | 120′         |
| Total depth:                 | 10'          |
| Designed<br>height:          | 2' 6"        |
| Levels:                      | 1            |
| Railing posts:               | 10           |
| Railing sections:            | 8            |
| Railing length:              | 32'          |
| Ledger length:               | 10'          |
| 16" diameter<br>foundations: | 2            |
| 6" x 6" support<br>posts:    | 2            |