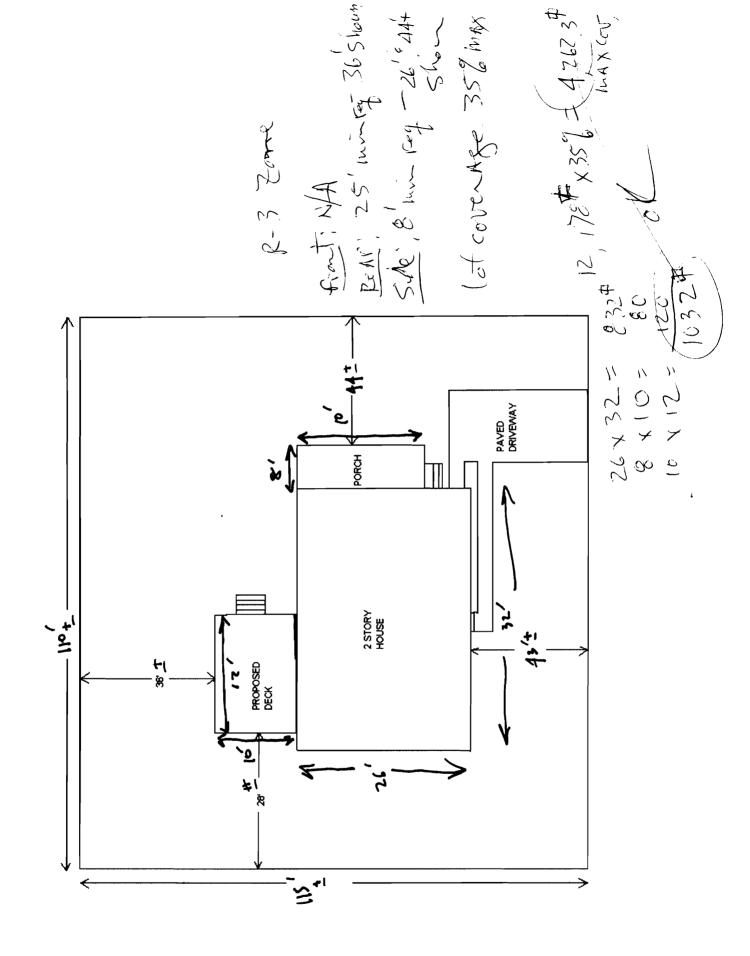

| Location/Address of Construction: 15 End                                                                                                                                                                                                                                                                                                                                                                                                                                                                                                                                                                                                                                                            | PIRE WAY, PORTLIND. M                            | E 04103                          |
|-----------------------------------------------------------------------------------------------------------------------------------------------------------------------------------------------------------------------------------------------------------------------------------------------------------------------------------------------------------------------------------------------------------------------------------------------------------------------------------------------------------------------------------------------------------------------------------------------------------------------------------------------------------------------------------------------------|--------------------------------------------------|----------------------------------|
| Total Square Footage of Proposed Structure/1                                                                                                                                                                                                                                                                                                                                                                                                                                                                                                                                                                                                                                                        |                                                  | Number of Stories                |
| Defix       -       120       Sec       F1       3050-00-0         Tax Assessor's Chart, Block & Lot         Chart#299       Block#       D       Lot#                                                                                                                                                                                                                                                                                                                                                                                                                                                                                                                                              | Applicant * <u>must</u> be owner, Lessee or Bu   |                                  |
| 023-001                                                                                                                                                                                                                                                                                                                                                                                                                                                                                                                                                                                                                                                                                             | Name Triotity M. LANDAY<br>Address 15 Empire WAY | 207.671.3614                     |
|                                                                                                                                                                                                                                                                                                                                                                                                                                                                                                                                                                                                                                                                                                     | City, State & Zip Port wo, ME                    | <b>۳</b> ۵                       |
| Lessee/DBA (If Applicable)                                                                                                                                                                                                                                                                                                                                                                                                                                                                                                                                                                                                                                                                          | Owner (if different from Applicant)<br>Name      | Cost Of \$950<br>Work: \$        |
| and the second se | Address                                          | C of O Fee: \$                   |
| WAT 1 2000                                                                                                                                                                                                                                                                                                                                                                                                                                                                                                                                                                                                                                                                                          | City, State & Zip                                | Total Fee: \$                    |
| Current legal use (i.e. single family)                                                                                                                                                                                                                                                                                                                                                                                                                                                                                                                                                                                                                                                              | LE FAMILY Number of Residen                      | tial Units                       |
| Proposed Specific use:                                                                                                                                                                                                                                                                                                                                                                                                                                                                                                                                                                                                                                                                              | If yes, please name                              |                                  |
| Project description: But Dec                                                                                                                                                                                                                                                                                                                                                                                                                                                                                                                                                                                                                                                                        | ~ 10×12 2 ~ ~/s                                  | TEPS                             |
| First Balance                                                                                                                                                                                                                                                                                                                                                                                                                                                                                                                                                                                                                                                                                       |                                                  |                                  |
| Contractor's name:                                                                                                                                                                                                                                                                                                                                                                                                                                                                                                                                                                                                                                                                                  | • •                                              |                                  |
| Address: 15 cm Pino WA                                                                                                                                                                                                                                                                                                                                                                                                                                                                                                                                                                                                                                                                              | •                                                |                                  |
| City, State & Zip Pon-Turn MS                                                                                                                                                                                                                                                                                                                                                                                                                                                                                                                                                                                                                                                                       |                                                  | Telephone: 207. 671. 3614        |
| Who should we contact when the permit is reac                                                                                                                                                                                                                                                                                                                                                                                                                                                                                                                                                                                                                                                       |                                                  | Telephone: <u>207.671.361</u> /4 |
| Mailing address: 15 Empine WAY                                                                                                                                                                                                                                                                                                                                                                                                                                                                                                                                                                                                                                                                      | , PONTIAND ME OF                                 | 103                              |

1/4" SCALE

DOCKIVE SIZE ZXEX8 574×6

.

| Deck square<br>feet:         | 1 <b>2</b> 0 |
|------------------------------|--------------|
| Total width:                 | 120′         |
| Total depth:                 | 10'          |
| Designed<br>height:          | 2' 6"        |
| Levels:                      | 1            |
| Railing posts:               | 10           |
| Railing sections:            | 8            |
| Railing length:              | 32'          |
| Ledger length:               | 10'          |
| 16" diameter<br>foundations: | 2            |
| 6" x 6" support<br>posts:    | 2            |