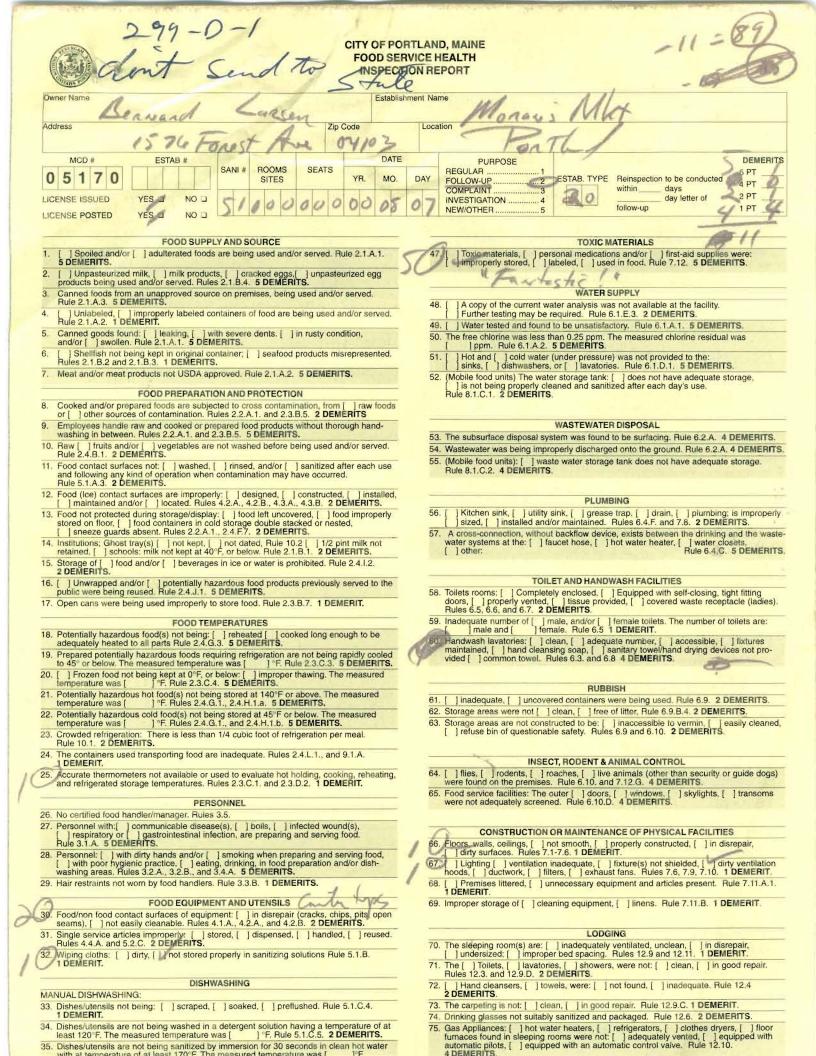

## CITY OF PORTLAND, MAINE

|                                                                                                                                                                                                                                                                      | CTION REPORT CITY LILLERS.                                                                                                                                                                                                                                                                        |
|----------------------------------------------------------------------------------------------------------------------------------------------------------------------------------------------------------------------------------------------------------------------|---------------------------------------------------------------------------------------------------------------------------------------------------------------------------------------------------------------------------------------------------------------------------------------------------|
| Owner Name Estab                                                                                                                                                                                                                                                     | Moran's Market                                                                                                                                                                                                                                                                                    |
| Address Zip Code                                                                                                                                                                                                                                                     | Location X +/                                                                                                                                                                                                                                                                                     |
| MCD# ESTAB# DAT                                                                                                                                                                                                                                                      | POT I COM                                                                                                                                                                                                                                                                                         |
| 0 5 1 7 0 SANI # ROOMS SEATS YR. MO                                                                                                                                                                                                                                  | PAY FOLLOW-UP 2 ESTAB. TYPE Reinspection to be conducted                                                                                                                                                                                                                                          |
| LICENSE ISSUED YES U NO U                                                                                                                                                                                                                                            | COMPLAINT 3 A PT days days Linvestigation 4 PT days day letter of 2 PT                                                                                                                                                                                                                            |
| LICENSE POSTED YES D NO D PO D                                                                                                                                                                                                                                       | O NEW/OTHER 5 follow-up 1 PT                                                                                                                                                                                                                                                                      |
| FOOD SUPPLY AND SOURCE                                                                                                                                                                                                                                               | TOXIC MATERIALS                                                                                                                                                                                                                                                                                   |
| [ ] Spoiled and/or [ ] adulterated foods are being used and/or served. Rule 2.1.A.1.     5 DEMERITS.                                                                                                                                                                 | 47. [ ] Toxic materials, [ ] personal medications and/or [ ] first-aid supplies were: [ ] improperly stored, [ ] labeled, [ ] used in food. Rule 7.12. 5 DEMERITS.                                                                                                                                |
| <ol> <li>[ ] Unpasteurized milk, [ ] milk products, [ ] cracked eggs, [ ] unpasteurized egg<br/>products being used and/or served. Rules 2.1.B.4. 5 DEMERITS.</li> </ol>                                                                                             |                                                                                                                                                                                                                                                                                                   |
| <ol> <li>Canned foods from an unapproved source on premises, being used and/or served.<br/>Rule 2.1.A.3. 5 DEMERITS.</li> </ol>                                                                                                                                      | WATER SUPPLY  48. [ ] A copy of the current water analysis was not available at the facility.                                                                                                                                                                                                     |
| 4. [ JUnlabeled, [ ] improperly labeled containers of food are being used and/or served. Rule 2.1.4.2. 1 DEMERIT.                                                                                                                                                    | [ ] Further testing may be required. Rule 6.1.E.3. 2 DEMERITS.  49. [ ] Water tested and found to be unsatisfactory. Rule 6.1.A.1. 5 DEMERITS.                                                                                                                                                    |
| <ul> <li>5 Canned goods found: [ ] leaking, [ ] with severe dents. [ ] in rusty condition, and/or [ ] swollen. Rule 2.1.A.1. 5 DEMERITS.</li> <li>6. [ ] Shellflish not being kept in original container; [ ] seafood products misrepresented.</li> </ul>            | <ol> <li>The free chlorine was less than 0.25 ppm. The measured chlorine residual was         [ ] ppm. Rule 6.1.A,2. 5 DEMERITS.</li> </ol>                                                                                                                                                       |
| Rules 2.1.8.2 and 2.1.8.3. 1 DEMERITS.  7. Meat and/or meat products not USDA approved. Rule 2.1.A.2. 5 DEMERITS.                                                                                                                                                    | 51. [ ] Hot and [ ] cold water (under pressure) was not provided to the:     [ ] sinks, [ ] dishwashers, or [ ] lavatories. Rule 6.1.D.1. 5 DEMERITS.                                                                                                                                             |
| FOOD PREPARATION AND PROTECTION                                                                                                                                                                                                                                      | <ol> <li>(Mobile food units) The water storage tank: [ ] does not have adequate storage, [ ] is not being properly cleaned and sanitized after each day's use. Rule 8.1.C.1. 2 DEMERITS.</li> </ol>                                                                                               |
| 8. Cooked and/or prepared foods are subjected to cross contamination, from [ ] raw foods or [ ] other sources of contamination. Rules 2.2.A.1, and 2.3.B.5. 2 DEMERITS                                                                                               |                                                                                                                                                                                                                                                                                                   |
| <ol><li>Employees handle raw and cooked or prepared food products without thorough hand-<br/>washing in between. Rules 2.2.A.1. and 2.3.B.5. 5 DEMERITS.</li></ol>                                                                                                   | WASTEWATER DISPOSAL  53. The subsurface disposal system was found to be surfacing. Rule 6.2.A. 4 DEMERITS.                                                                                                                                                                                        |
| <ol> <li>Raw [ ] fruits and/or [ ] vegetables are not washed before being used and/or served.<br/>Rule 2.4.B.1. 2 DEMERITS.</li> </ol>                                                                                                                               | 54. Wastewater was being improperly discharged onto the ground. Rule 6.2.A. 4 DEMERITS.                                                                                                                                                                                                           |
| <ol> <li>Food contact surfaces not: [ ] washed, [ ] rinsed, and/or [ ] sanitized after each use<br/>and following any kind of operation when contamination may have occurred.<br/>Rule 5.1.A.3. 2 DEMERITS.</li> </ol>                                               | <ol> <li>(Mobile food units): [ ] waste water storage tank does not have adequate storage.</li> <li>Rule 8.1.C.2. 4 DEMERITS.</li> </ol>                                                                                                                                                          |
| 12) Food (Ice) contact surfaces are improperly: [ ] designed, [ ] constructed, [ ] installed [ ] maintained and/or [ ] located. Rules 4.2.A, 4.2.B., 4.3.A., 4.3.B. 2 DEMERITS.                                                                                      | PLUMBING                                                                                                                                                                                                                                                                                          |
| [13] Food not protected during storage/display: [ ] food left uncovered, [ ] food improperly stored on floor, [ ] food containers in cold storage double stacked or nested,                                                                                          | <ol> <li>[ ] Kitchen sink, [ ] utility sink, [ ] grease trap, [ ] drain, [ ] plumbing; is improperly [ ] sized, [ ] installed and/or maintained. Rules 6.4.F. and 7.8. 2 DEMERITS.</li> </ol>                                                                                                     |
| <ol> <li>I sneeze guards absent. Rules 2.2.A.1., 2.4.F.7. 2 DEMERITS.</li> <li>Institutions; Ghost tray(s) [ ] not kept, [ ] not dated, Rule 10.2 [ ] 1/2 pint milk not retained, [ ] schools; milk not kept at 40°F, or below. Rule 2.1.B.1. 2 DEMERITS.</li> </ol> | 57. A cross-connection, without backflow device, exists between the drinking and the waste water systems at the: [ ] faucet hose, [ ] hot water heater, [ ] water closets, [ ] other: Rule 6.4.C. 5 DEMERITS                                                                                      |
| 15. Storage of [ ] food and/or [ ] beverages in ice or water is prohibited. Rule 2.4.1.2. 2 DEMERITS.                                                                                                                                                                |                                                                                                                                                                                                                                                                                                   |
| 16. [ ] Unwrapped and/or [ ] potentially hazardous food products previously served to the public were being reused. Rule 2.4.J.1. 5 DEMERITS.                                                                                                                        | 58. Toilets rooms: [ ] Completely enclosed, [ ] Equipped with self-closing, tight fitting                                                                                                                                                                                                         |
| 17) Open cans were being used improperly to store food. Rule 2.3.8.7. 1 DEMERIT.                                                                                                                                                                                     | doors, [ ] properly vented, [ ] tissue provided, [ ] covered waste receptacle (ladies). Rules 6.5, 6.6, and 6.7. 2 DEMERITS.                                                                                                                                                                      |
| FOOD TEMPERATURES  18. Potentially hazardous food(s) not being: [ ] reheated [ ] cooked long enough to be adequately heated to all parts Rule 2.4.G.3. 5 DEMERITS.                                                                                                   | 59. Inadequate number of [ ] male, and/or [ ] female toilets. The number of toilets are: [ male and [ ] female. Rule 6.5 1 DEMERIT.                                                                                                                                                               |
| 19. Prepared potentially hazardous foods requiring refrigeration are not being rapidly cooled                                                                                                                                                                        | <ol> <li>Handwash lavatories: [ ] clean, [ ] adequate number, [ ] accessible, [ ] fixtures maintained, [ ] hand cleansing soap, [ ] sanitary towel/hand drying devices not pro- vided [ ] common towel. Rules 6.3. and 6.8 4 DEMERITS.</li> </ol>                                                 |
| to 45° or below. The measured temperature was [ ] °F. Rule 2.3.C.3. 5 DEMERITS.  20. [ ] Frozen food not being kept at 0°F, or below: [ ] Improper thawing. The measured temperature was [ ] °F. Rule 2.3.C.4. 5 DEMERITS.                                           |                                                                                                                                                                                                                                                                                                   |
| 21. Potentially hazardous hot food(s) not being stored at 140°F or above. The measured temperature was 1°F. Rules 2.4.G.1., 2.4.H.1.a. 5 DEMERITS.                                                                                                                   | RUBBISH 61. [ ] inadequate, [ ] uncovered containers were being used. Rule 6.9. 2 DEMERITS.                                                                                                                                                                                                       |
| 22. Potentially hazardous cold food(s) not being stored at 45°F or below. The measured temperature was [ ] *F. Rules 2.4.G.1., and 2.4.H.1.b. 5 DEMERITS.                                                                                                            | 62. Storage areas were not                                                                                                                                                                                                                                                                        |
| <ol> <li>Crowded refrigeration: There is less than 1/4 cubic foot of refrigeration per meal.<br/>Rule 10.1. 2 DEMERITS.</li> </ol>                                                                                                                                   | [ ] refuse bin of questionable safety. Rules 6.9 and 6.10. 2 DEMERITS.                                                                                                                                                                                                                            |
| <ol> <li>The containers used transporting food are inadequate. Rules 2.4.L.1., and 9.1.A.</li> <li>1 DEMERIT.</li> </ol>                                                                                                                                             | INSECT, RODENT & ANIMAL CONTROL                                                                                                                                                                                                                                                                   |
| <ol> <li>Accurate thermometers not available or used to evaluate hot holding, cooking, reheating<br/>and refrigerated storage temperatures. Rules 2.3.C.1. and 2.3.D.2. 1 DEMERIT.</li> </ol>                                                                        | 64 [ ] flies, [ ] rodents, [ ] live animals (other than security or guide dogs) were found on the premises. Rule 6.10. and 7.12.G. 4 DEMERITS.  65. Food service facilities: The outer [ ] doors, [ ] windows, [ ] skylights, [ ] transoms were not adequately screened. Rule 6.10.D. 4 DEMERITS. |
| PERSONNEL 26. No certified food handler/manager. Rules 3.5.                                                                                                                                                                                                          | were not adequately screened. Trule 0.10.D. 4 DEMERTIS.                                                                                                                                                                                                                                           |
| <ol> <li>Personnel with: ] communicable disease(s), [ ] boils, [ ] infected wound(s), [ ] respiratory or [ ] gastrointestinal infection, are preparing and serving food. Rule 3.1.A. 5 DEMERITS.</li> </ol>                                                          | CONSTRUCTION OR MAINTENANCE OF PHYSICAL FACILITIES  (66) Floors, wails, cellings, [ ] not smooth, [ ] properly constructed, [ ] in disrepair,                                                                                                                                                     |
| 28. Personnel: [ ] with dirty hands and/or [ ] smoking when preparing and serving food,                                                                                                                                                                              | [ ] dirty surfaces. Rules 7.1-7.6. 1 DEMERIT.  [ 67. [ ] Lighting [ ] ventilation inadequate, [ ] fixture(s) not shielded, [ ] dirty ventilation                                                                                                                                                  |
| [ ] with poor hygienic practice, [ ] eating, drinking, in food preparation and/or dishwashing areas. Rules 3.2.A., 3.2.B., and 3.4.A. 5 DEMERITS.  29. Hair restraints not worn by food handlers. Rule 3.3.B. 1 DEMERITS.                                            | hoods, [ ] ductwork, [ ] filters, [ ] exhaust fans. Rules 7.6, 7.9, 7.10. 1 DEMERIT.  68. [ ] Premises littered, [ ] unnecessary equipment and articles present. Rule 7.11.A.1. 1 DEMERIT.                                                                                                        |
| FOOD EQUIPMENT AND UTENSILS  30: Food/non food contact surfaces of equipment: [ ] in disrepair (cracks, chips, pits, open                                                                                                                                            | 69. Improper storage of [ ] cleaning equipment, [ ] linens. Rule 7.11.B. 1 DEMERIT.                                                                                                                                                                                                               |
| seams), _ Inot easily cleanable. Rules 4.1.A., 4.2.A., and 4.2.B. 2 DEMERITS.  31. Single service articles improperly: _ Istored, [ ] dispensed, [ ] handled, [ ] reused.                                                                                            |                                                                                                                                                                                                                                                                                                   |
| Rules 4.4.A. and 5.2.C. 2 DEMERITS.  32. Wiping cloths: [ ] dirty, [ ] not stored properly in sanitizing solutions Rule 5.1.B.                                                                                                                                       | 70. The sleeping room(s) are: [ ] inadequately ventilated, unclean, [ ] in disrepair, [ ] undersized; [ ] improper bed spacing. Rules 12.9 and 12.11. 1 DEMERIT.                                                                                                                                  |
| TOXIC level - not in solution in one                                                                                                                                                                                                                                 | <ol> <li>The [ ] Tollets, [ ] lavatories, [ ] showers, were not: [ ] clean, [ ] in good repair.<br/>Rules 12.3. and 12.9.D. 2 DEMERITS.</li> </ol>                                                                                                                                                |
| DISHWASHING I                                                                                                                                                                                                                                                        | 72. [ ] Hand cleansers, [ ] towels, were: [ ] not found, [ ] inadequate. Rule 12.4 2 DEMERITS.                                                                                                                                                                                                    |

73. The carpeting is not: [ ] clean, [ ] in good repair. Rule 12.9.C. 1 DEMERIT.
74. Drinking glasses not suitably sanitized and packaged. Rule 12.6. 2 DEMERITS.
75. Gas Appliances: [ ] hot water heaters, [ ] refrigerators, [ ] clothes dryers, [ ] floor furnaces found in sleeping rooms were not: [ ] adequately vented [ ] larger lands and lands are recommended. 33. Dishes/utensils not being: [ ] scraped, [ ] soaked, [ ] preflushed. Rule 5.1.C.4. 1 DEMERIT. 34. Dishes/utensits are not being washed in a detergent solution having a temperature of at least 120°F. The measured temperature was [] [] F. Rule 5.1.C.5. 2 DEMERITS.