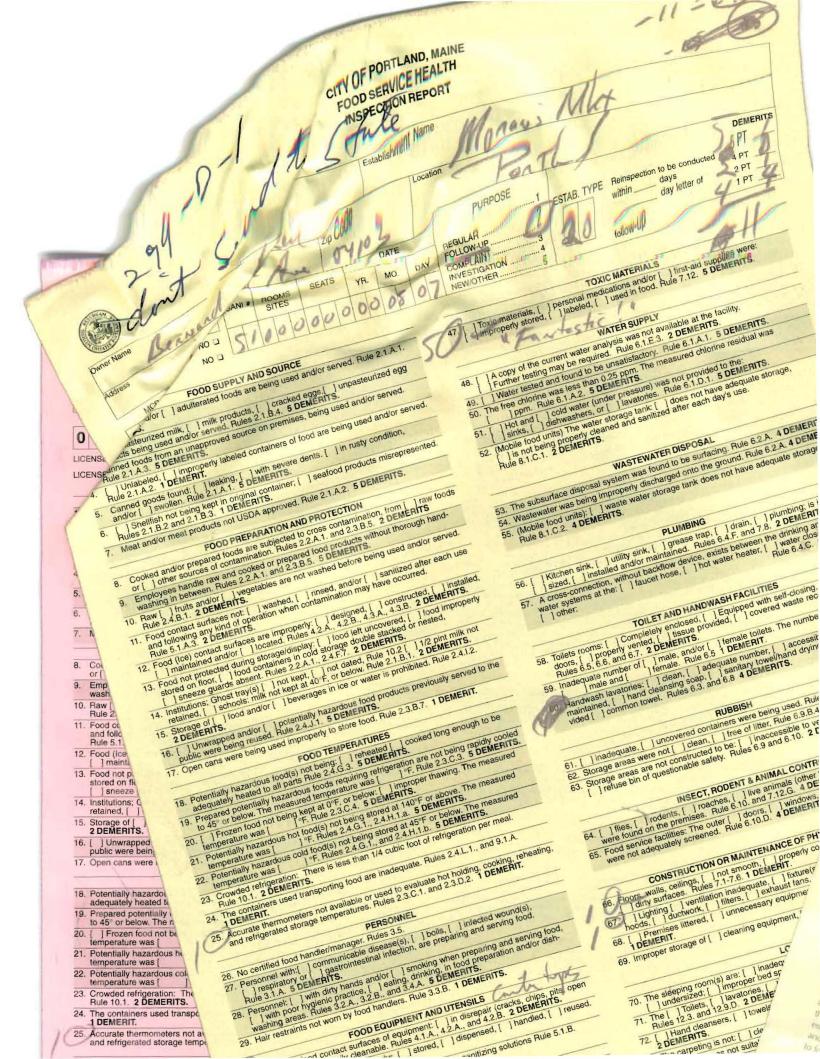

## CITY OF PORTLAND, MAINE

|                                                                                                                                                                                                                                                                      | CTION REPORT CITY LILLERS.                                                                                                                                                                                                                                                                        |
|----------------------------------------------------------------------------------------------------------------------------------------------------------------------------------------------------------------------------------------------------------------------|---------------------------------------------------------------------------------------------------------------------------------------------------------------------------------------------------------------------------------------------------------------------------------------------------|
| Owner Name Estab                                                                                                                                                                                                                                                     | Moran's Market                                                                                                                                                                                                                                                                                    |
| Address Zip Code                                                                                                                                                                                                                                                     | Location X +/                                                                                                                                                                                                                                                                                     |
| MCD# ESTAB# DAT                                                                                                                                                                                                                                                      | POT I COM                                                                                                                                                                                                                                                                                         |
| 0 5 1 7 0 SANI # ROOMS SEATS YR. MO                                                                                                                                                                                                                                  | PAY FOLLOW-UP 2 ESTAB. TYPE Reinspection to be conducted                                                                                                                                                                                                                                          |
| LICENSE ISSUED YES U NO U                                                                                                                                                                                                                                            | COMPLAINT 3 A PT days days Linvestigation 4 PT days day letter of 2 PT                                                                                                                                                                                                                            |
| LICENSE POSTED YES D NO D PO D                                                                                                                                                                                                                                       | O NEW/OTHER 5 follow-up 1 PT                                                                                                                                                                                                                                                                      |
| FOOD SUPPLY AND SOURCE                                                                                                                                                                                                                                               | TOXIC MATERIALS                                                                                                                                                                                                                                                                                   |
| [ ] Spoiled and/or [ ] adulterated foods are being used and/or served. Rule 2.1.A.1.     5 DEMERITS.                                                                                                                                                                 | 47. [ ] Toxic materials, [ ] personal medications and/or [ ] first-aid supplies were: [ ] improperly stored, [ ] labeled, [ ] used in food. Rule 7.12. 5 DEMERITS.                                                                                                                                |
| <ol> <li>[ ] Unpasteurized milk, [ ] milk products, [ ] cracked eggs, [ ] unpasteurized egg<br/>products being used and/or served. Rules 2.1.B.4. 5 DEMERITS.</li> </ol>                                                                                             |                                                                                                                                                                                                                                                                                                   |
| <ol> <li>Canned foods from an unapproved source on premises, being used and/or served.<br/>Rule 2.1.A.3. 5 DEMERITS.</li> </ol>                                                                                                                                      | WATER SUPPLY  48. [ ] A copy of the current water analysis was not available at the facility.                                                                                                                                                                                                     |
| 4. [ JUnlabeled, [ ] improperly labeled containers of food are being used and/or served. Rule 2.1.4.2. 1 DEMERIT.                                                                                                                                                    | [ ] Further testing may be required. Rule 6.1.E.3. 2 DEMERITS.  49. [ ] Water tested and found to be unsatisfactory. Rule 6.1.A.1. 5 DEMERITS.                                                                                                                                                    |
| <ul> <li>5 Canned goods found: [ ] leaking, [ ] with severe dents. [ ] in rusty condition, and/or [ ] swollen. Rule 2.1.A.1. 5 DEMERITS.</li> <li>6. [ ] Shellflish not being kept in original container; [ ] seafood products misrepresented.</li> </ul>            | <ol> <li>The free chlorine was less than 0.25 ppm. The measured chlorine residual was         [ ] ppm. Rule 6.1.A,2. 5 DEMERITS.</li> </ol>                                                                                                                                                       |
| Rules 2.1.8.2 and 2.1.8.3. 1 DEMERITS.  7. Meat and/or meat products not USDA approved. Rule 2.1.A.2. 5 DEMERITS.                                                                                                                                                    | 51. [ ] Hot and [ ] cold water (under pressure) was not provided to the:     [ ] sinks, [ ] dishwashers, or [ ] lavatories. Rule 6.1.D.1. 5 DEMERITS.                                                                                                                                             |
| FOOD PREPARATION AND PROTECTION                                                                                                                                                                                                                                      | <ol> <li>(Mobile food units) The water storage tank: [ ] does not have adequate storage, [ ] is not being properly cleaned and sanitized after each day's use. Rule 8.1.C.1. 2 DEMERITS.</li> </ol>                                                                                               |
| 8. Cooked and/or prepared foods are subjected to cross contamination, from [ ] raw foods or [ ] other sources of contamination. Rules 2.2.A.1, and 2.3.B.5. 2 DEMERITS                                                                                               |                                                                                                                                                                                                                                                                                                   |
| <ol><li>Employees handle raw and cooked or prepared food products without thorough hand-<br/>washing in between. Rules 2.2.A.1. and 2.3.B.5. 5 DEMERITS.</li></ol>                                                                                                   | WASTEWATER DISPOSAL  53. The subsurface disposal system was found to be surfacing. Rule 6.2.A. 4 DEMERITS.                                                                                                                                                                                        |
| <ol> <li>Raw [ ] fruits and/or [ ] vegetables are not washed before being used and/or served.<br/>Rule 2.4.B.1. 2 DEMERITS.</li> </ol>                                                                                                                               | 54. Wastewater was being improperly discharged onto the ground. Rule 6.2.A. 4 DEMERITS.                                                                                                                                                                                                           |
| <ol> <li>Food contact surfaces not: [ ] washed, [ ] rinsed, and/or [ ] sanitized after each use<br/>and following any kind of operation when contamination may have occurred.<br/>Rule 5.1.A.3. 2 DEMERITS.</li> </ol>                                               | <ol> <li>(Mobile food units): [ ] waste water storage tank does not have adequate storage.</li> <li>Rule 8.1.C.2. 4 DEMERITS.</li> </ol>                                                                                                                                                          |
| 12) Food (Ice) contact surfaces are improperly: [ ] designed, [ ] constructed, [ ] installed [ ] maintained and/or [ ] located. Rules 4.2.A, 4.2.B., 4.3.A., 4.3.B. 2 DEMERITS.                                                                                      | PLUMBING                                                                                                                                                                                                                                                                                          |
| [13] Food not protected during storage/display: [ ] food left uncovered, [ ] food improperly stored on floor, [ ] food containers in cold storage double stacked or nested,                                                                                          | <ol> <li>[ ] Kitchen sink, [ ] utility sink, [ ] grease trap, [ ] drain, [ ] plumbing; is improperly [ ] sized, [ ] installed and/or maintained. Rules 6.4.F. and 7.8. 2 DEMERITS.</li> </ol>                                                                                                     |
| <ol> <li>I sneeze guards absent. Rules 2.2.A.1., 2.4.F.7. 2 DEMERITS.</li> <li>Institutions; Ghost tray(s) [ ] not kept, [ ] not dated, Rule 10.2 [ ] 1/2 pint milk not retained, [ ] schools; milk not kept at 40°F, or below. Rule 2.1.B.1. 2 DEMERITS.</li> </ol> | 57. A cross-connection, without backflow device, exists between the drinking and the waste water systems at the: [ ] faucet hose, [ ] hot water heater, [ ] water closets, [ ] other: Rule 6.4.C. 5 DEMERITS                                                                                      |
| 15. Storage of [ ] food and/or [ ] beverages in ice or water is prohibited. Rule 2.4.1.2. 2 DEMERITS.                                                                                                                                                                |                                                                                                                                                                                                                                                                                                   |
| 16. [ ] Unwrapped and/or [ ] potentially hazardous food products previously served to the public were being reused. Rule 2.4.J.1. 5 DEMERITS.                                                                                                                        | 58. Toilets rooms: [ ] Completely enclosed, [ ] Equipped with self-closing, tight fitting                                                                                                                                                                                                         |
| 17) Open cans were being used improperly to store food. Rule 2.3.8.7. 1 DEMERIT.                                                                                                                                                                                     | doors, [ ] properly vented, [ ] tissue provided, [ ] covered waste receptacle (ladies). Rules 6.5, 6.6, and 6.7. 2 DEMERITS.                                                                                                                                                                      |
| FOOD TEMPERATURES  18. Potentially hazardous food(s) not being: [ ] reheated [ ] cooked long enough to be adequately heated to all parts Rule 2.4.G.3. 5 DEMERITS.                                                                                                   | 59. Inadequate number of [ ] male, and/or [ ] female toilets. The number of toilets are: [ male and [ ] female. Rule 6.5 1 DEMERIT.                                                                                                                                                               |
| 19. Prepared potentially hazardous foods requiring refrigeration are not being rapidly cooled                                                                                                                                                                        | <ol> <li>Handwash lavatories: [ ] clean, [ ] adequate number, [ ] accessible, [ ] fixtures maintained, [ ] hand cleansing soap, [ ] sanitary towel/hand drying devices not pro- vided [ ] common towel. Rules 6.3. and 6.8 4 DEMERITS.</li> </ol>                                                 |
| to 45° or below. The measured temperature was [ ] °F. Rule 2.3.C.3. 5 DEMERITS.  20. [ ] Frozen food not being kept at 0°F, or below: [ ] Improper thawing. The measured temperature was [ ] °F. Rule 2.3.C.4. 5 DEMERITS.                                           |                                                                                                                                                                                                                                                                                                   |
| 21. Potentially hazardous hot food(s) not being stored at 140°F or above. The measured temperature was 1°F. Rules 2.4.G.1., 2.4.H.1.a. 5 DEMERITS.                                                                                                                   | RUBBISH 61. [ ] inadequate, [ ] uncovered containers were being used. Rule 6.9. 2 DEMERITS.                                                                                                                                                                                                       |
| 22. Potentially hazardous cold food(s) not being stored at 45°F or below. The measured temperature was [ ] *F. Rules 2.4.G.1., and 2.4.H.1.b. 5 DEMERITS.                                                                                                            | 62. Storage areas were not                                                                                                                                                                                                                                                                        |
| <ol> <li>Crowded refrigeration: There is less than 1/4 cubic foot of refrigeration per meal.<br/>Rule 10.1. 2 DEMERITS.</li> </ol>                                                                                                                                   | [ ] refuse bin of questionable safety. Rules 6.9 and 6.10. 2 DEMERITS.                                                                                                                                                                                                                            |
| <ol> <li>The containers used transporting food are inadequate. Rules 2.4.L.1., and 9.1.A.</li> <li>1 DEMERIT.</li> </ol>                                                                                                                                             | INSECT, RODENT & ANIMAL CONTROL                                                                                                                                                                                                                                                                   |
| <ol> <li>Accurate thermometers not available or used to evaluate hot holding, cooking, reheating<br/>and refrigerated storage temperatures. Rules 2.3.C.1. and 2.3.D.2. 1 DEMERIT.</li> </ol>                                                                        | 64 [ ] flies, [ ] rodents, [ ] live animals (other than security or guide dogs) were found on the premises. Rule 6.10. and 7.12.G. 4 DEMERITS.  65. Food service facilities: The outer [ ] doors, [ ] windows, [ ] skylights, [ ] transoms were not adequately screened. Rule 6.10.D. 4 DEMERITS. |
| PERSONNEL 26. No certified food handler/manager. Rules 3.5.                                                                                                                                                                                                          | were not adequately screened. Trule 0.10.D. 4 DEMERTIS.                                                                                                                                                                                                                                           |
| <ol> <li>Personnel with: ] communicable disease(s), [ ] boils, [ ] infected wound(s), [ ] respiratory or [ ] gastrointestinal infection, are preparing and serving food. Rule 3.1.A. 5 DEMERITS.</li> </ol>                                                          | CONSTRUCTION OR MAINTENANCE OF PHYSICAL FACILITIES  (66) Floors, wails, cellings, [ ] not smooth, [ ] properly constructed, [ ] in disrepair,                                                                                                                                                     |
| 28. Personnel: [ ] with dirty hands and/or [ ] smoking when preparing and serving food,                                                                                                                                                                              | [ ] dirty surfaces. Rules 7.1-7.6. 1 DEMERIT.  [ 67. [ ] Lighting [ ] ventilation inadequate, [ ] fixture(s) not shielded, [ ] dirty ventilation                                                                                                                                                  |
| [ ] with poor hygienic practice, [ ] eating, drinking, in food preparation and/or dishwashing areas. Rules 3.2.A., 3.2.B., and 3.4.A. 5 DEMERITS.  29. Hair restraints not worn by food handlers. Rule 3.3.B. 1 DEMERITS.                                            | hoods, [ ] ductwork, [ ] filters, [ ] exhaust fans. Rules 7.6, 7.9, 7.10. 1 DEMERIT.  68. [ ] Premises littered, [ ] unnecessary equipment and articles present. Rule 7.11.A.1. 1 DEMERIT.                                                                                                        |
| FOOD EQUIPMENT AND UTENSILS  30: Food/non food contact surfaces of equipment: [ ] in disrepair (cracks, chips, pits, open                                                                                                                                            | 69. Improper storage of [ ] cleaning equipment, [ ] linens. Rule 7.11.B. 1 DEMERIT.                                                                                                                                                                                                               |
| seams), _ Inot easily cleanable. Rules 4.1.A., 4.2.A., and 4.2.B. 2 DEMERITS.  31. Single service articles improperly: _ Istored, [ ] dispensed, [ ] handled, [ ] reused.                                                                                            |                                                                                                                                                                                                                                                                                                   |
| Rules 4.4.A. and 5.2.C. 2 DEMERITS.  32. Wiping cloths: [ ] dirty, [ ] not stored properly in sanitizing solutions Rule 5.1.B.                                                                                                                                       | 70. The sleeping room(s) are: [ ] inadequately ventilated, unclean, [ ] in disrepair, [ ] undersized; [ ] improper bed spacing. Rules 12.9 and 12.11. 1 DEMERIT.                                                                                                                                  |
| TOXIC level - not in solution in one                                                                                                                                                                                                                                 | <ol> <li>The [ ] Tollets, [ ] lavatories, [ ] showers, were not: [ ] clean, [ ] in good repair.<br/>Rules 12.3. and 12.9.D. 2 DEMERITS.</li> </ol>                                                                                                                                                |
| DISHWASHING I                                                                                                                                                                                                                                                        | 72. [ ] Hand cleansers, [ ] towels, were: [ ] not found, [ ] inadequate. Rule 12.4 2 DEMERITS.                                                                                                                                                                                                    |

73. The carpeting is not: [ ] clean, [ ] in good repair. Rule 12.9.C. 1 DEMERIT.
74. Drinking glasses not suitably sanitized and packaged. Rule 12.6. 2 DEMERITS.
75. Gas Appliances: [ ] hot water heaters, [ ] refrigerators, [ ] clothes dryers, [ ] floor furnaces found in sleeping rooms were not: [ ] adequately vented [ ] larger lands and lands are recommended. 33. Dishes/utensils not being: [ ] scraped, [ ] soaked, [ ] preflushed. Rule 5.1.C.4. 1 DEMERIT. 34. Dishes/utensits are not being washed in a detergent solution having a temperature of at least 120°F. The measured temperature was [] [] F. Rule 5.1.C.5. 2 DEMERITS.