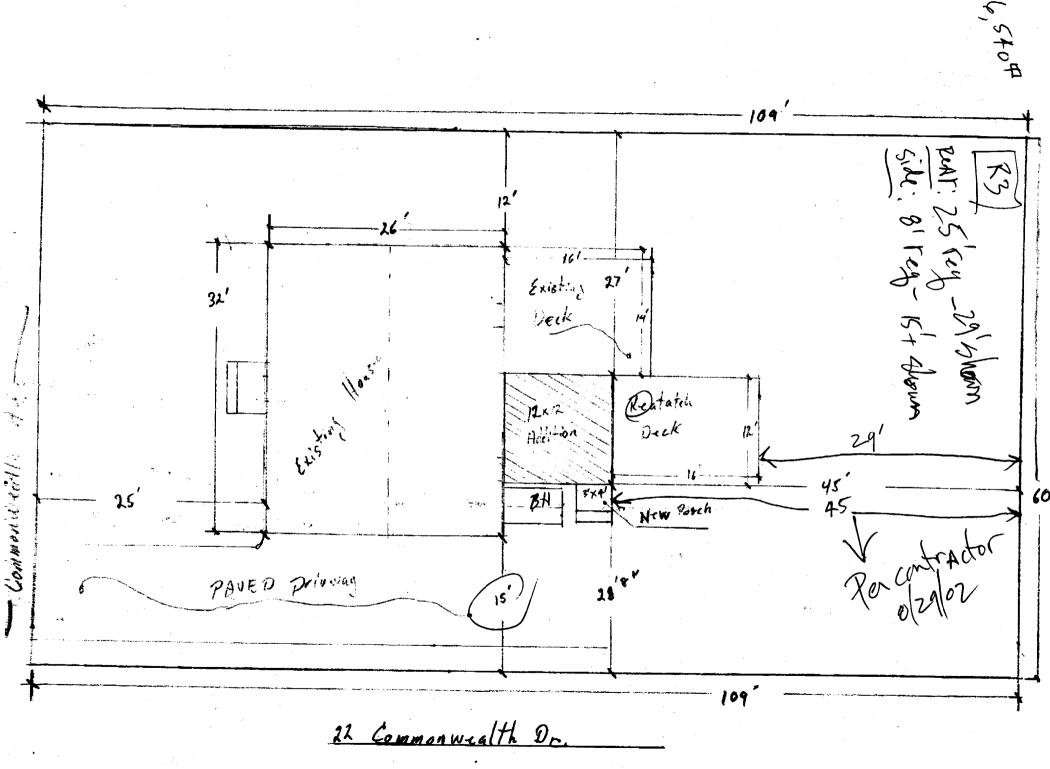

| Location/Address of Construction:                                                                                                                                                                                                                  | Commo.                                     | wedth HU. Portla                                                      | nd WIE.                                     |                                              |
|----------------------------------------------------------------------------------------------------------------------------------------------------------------------------------------------------------------------------------------------------|--------------------------------------------|-----------------------------------------------------------------------|---------------------------------------------|----------------------------------------------|
| Total Square Footage of Proposed Struct<br>/44                                                                                                                                                                                                     | ture<br>/                                  | Square Footage of Lot                                                 | 6,5                                         | 40                                           |
| Tax Assessor's Chart, Block & Lot         Chart# 998       Block# D       Lot#24         14       14       54                                                                                                                                      | Owner: M                                   | In + Mrs. Mitch. M.                                                   | l'c haact Telept<br>79                      | none:<br>7- <i>4003</i>                      |
| Lessee/Buyer's Name (If Applicable)                                                                                                                                                                                                                | Applicant<br>telephone                     | name, address &                                                       | Cost Of<br>Work: \$,<br>Fee: \$             | 10000<br>A3,0()                              |
| Current use:                                                                                                                                                                                                                                       | F                                          |                                                                       |                                             |                                              |
| If the location is currently vacant, what w                                                                                                                                                                                                        | as prior use:                              | ·····                                                                 | •                                           |                                              |
| Approximately how long has it been vac                                                                                                                                                                                                             | ant:                                       |                                                                       |                                             |                                              |
| Proposed use: <u>Eatry Breaz</u><br>Project description:                                                                                                                                                                                           | × 12                                       |                                                                       |                                             |                                              |
| Contractor's name, address & telephone                                                                                                                                                                                                             | : David                                    | Tellison - Jellison Co<br>Windhow ME                                  | metuction .                                 | 6 Many Oaks LI                               |
| Who should we contact when the permi<br>Mailing address: 6 Many Oaks<br>Windham 117E,                                                                                                                                                              | t is ready:                                | Julison Constructio                                                   | *-++                                        |                                              |
| We will contact you by phone when the<br>review the requirements before starting of<br>and a \$100.00 fee if any work starts before                                                                                                                | permit is reac<br>any work, with           | a Plan Reviewer. A sto                                                | p work order w                              |                                              |
| IF THE REQUIRED INFORMATION IS NOT INC<br>DENIED AT THE DISCRETION OF THE BUILDIN<br>INFORMATION IN ORDER TO APROVE THIS F                                                                                                                         | G/PLANNING                                 | SUBMISSIONS THE PERMIT<br>DEPARTMENT, WE MAY R                        | i will be autoi<br>Equire additio           | MATICALLY<br>DNAL                            |
| hereby certify that I am the Owner of record of the<br>have been authorized by the owner to make this app<br>urisdiction. In addition, if a permit for work described<br>shall have the authority to enter all areas covered by<br>to this permit. | olication as his/he<br>in this application | er authorized agent. I agree to<br>n is issued, I certify that the Co | o conform to all ap<br>de Official's author | plicable laws of this<br>ized representative |
| Signature of applicant:                                                                                                                                                                                                                            | - 1/                                       | Date:                                                                 | 1 -                                         | _                                            |

This is NOT a permit, you may not commence ANY work until the permitting and fees with the Planning Department on the 4<sup>th</sup> floor of City Hold **1 ANG 2 9 2002** 

Յ

E

E

M

•

Page 1 of 1 = 1635 6540 th x 25% 24 Descriptor/Area A:FA/1Fr/B 832 sqft WD B:WD 336 sqft 14 336 832 32 14×16=19  $14 \times 16 = 192$  $12 \times 16 = 192$ 144 12×12 3x4' FA/1Fr/8 26 832 1 - doesn't Add up to 109' Something isobh by 15'