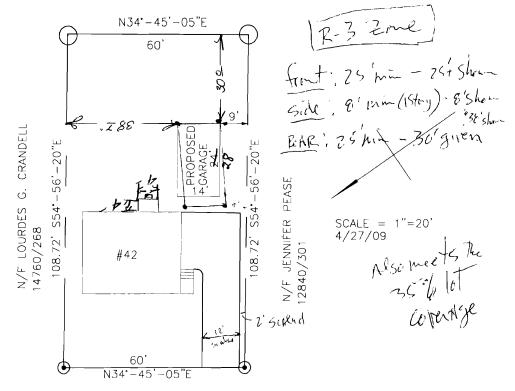

WEST COMMONWEALTH DRIVE

42 West Commonwealth Drive Portland, Maine Scale: 1"=20'

To the lending institution and its insurer: I hereby certify that the location of the dwelling shown on this plan does conform with the local zoning laws in affect at the time of construction. The property does not fall within the special flood hazard zone.

This plan was made from an instrument survey. The certifications are for mortgage purposes only. This plan is not for recording.

Owner of record, Mary S. Dimatteo

LOCUS DEED: BOOK 2343 - PAGE 340 LOT 58 - PLAN BOOK 44 - PAGE 14 HOMESTEAD ACRES EXTENSION FOR CHARLES H. HANSON JULY 14, 1955