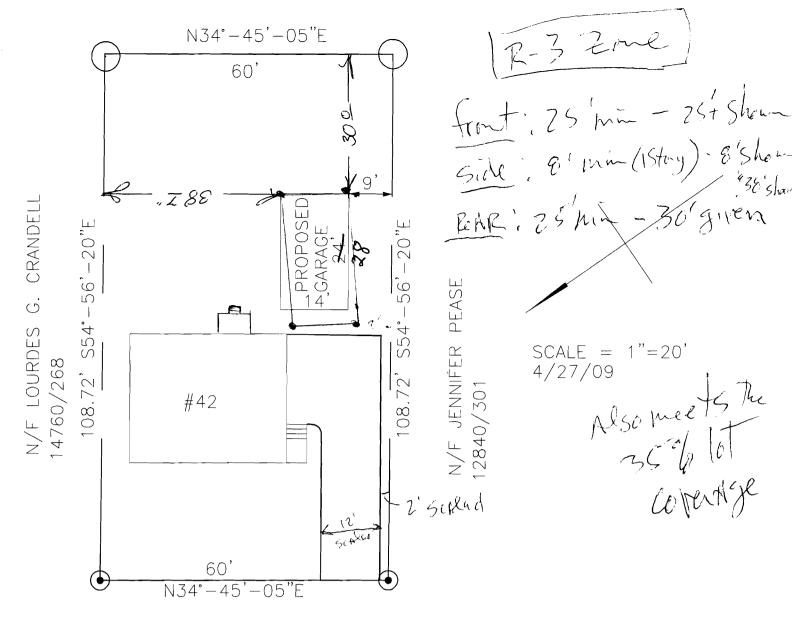

**CBL:** 298 D008001 **Building Permit #:** 09-0503

WEST COMMONWEALTH DRIVE

42 West Commonwealth Drive Portland, Maine Scale: 1"=20'

To the lending institution and its insurer: I hereby certify that the location of the dwelling shown on this plan does conform with the local zoning laws in affect at the time of construction. The property does not fall within the special flood hazard zone.

This plan was made from an instrument survey. The certifications are for mortgage purposes only. This plan is not for recording.

Owner of record, Mary S. Dimatteo

LOCUS DEED: BOOK 2343 - PAGE 340 LOT 58 - PLAN BOOK 44 - PAGE 14 HOMESTEAD ACRES EXTENSION FOR CHARLES H. HANSON JULY 14, 1955