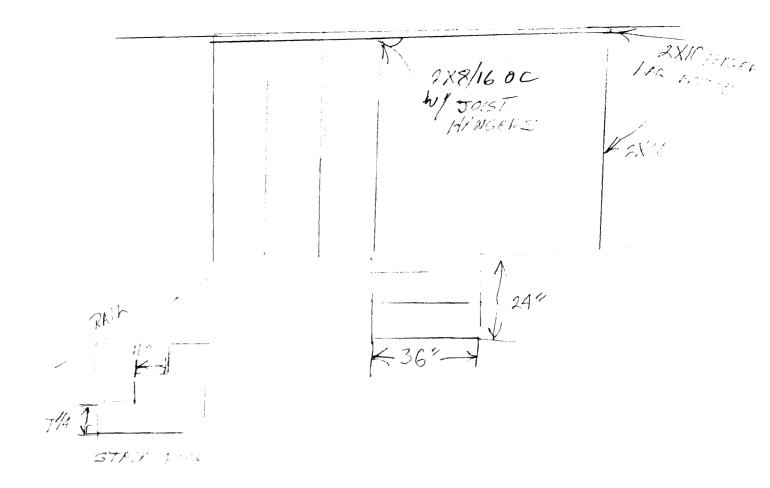

Herbert Chay

0,01

DOOR + WIWDOW HEADER 2X8

10 OH FOUR

14 8412 HEREER.

AX22 GARAGE

NOT TO STAGE

NOT TO SULE