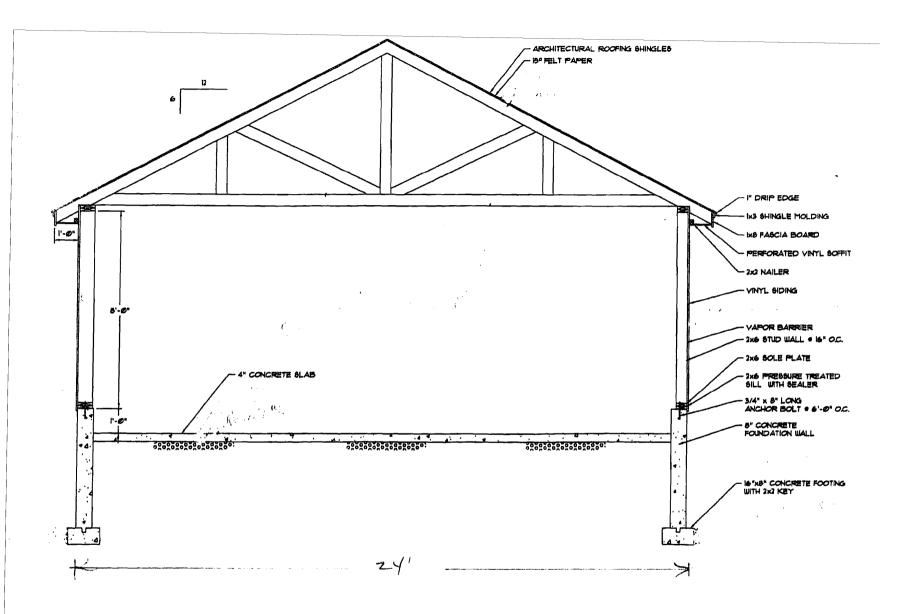

|

This is not a permit; you may not commence ANY work until the permit is issued.

ANNA MAKOTTO 90 DIBIASE ST. PORTLAND.







SECTION THRU GARAGE

3-746 Kove Stylnsall - Reach CLENHTION



This page contains a detailed description of the Parcel ID you selected. Press the **New Search** button at the bottom of the screen to submit a new query.

#### **Current Owner Information**

Card Number 1 of 1 Parcel ID 208 8000001 NO OTRIAGE OF Location Land Use CINGLE FAMIL. Owner Address PAROTTO ANNA M 13809/344 Book/Page 298-8-33 Legal DIBLASE OT 90 12536 SE

#### **Current Assessed Valuation**

Land Building Total

#### **Property Information**

| Sq. Ft.     | Total Acres    |                            |
|-------------|----------------|----------------------------|
| * • •       | 4 (4.5)        |                            |
|             |                |                            |
|             |