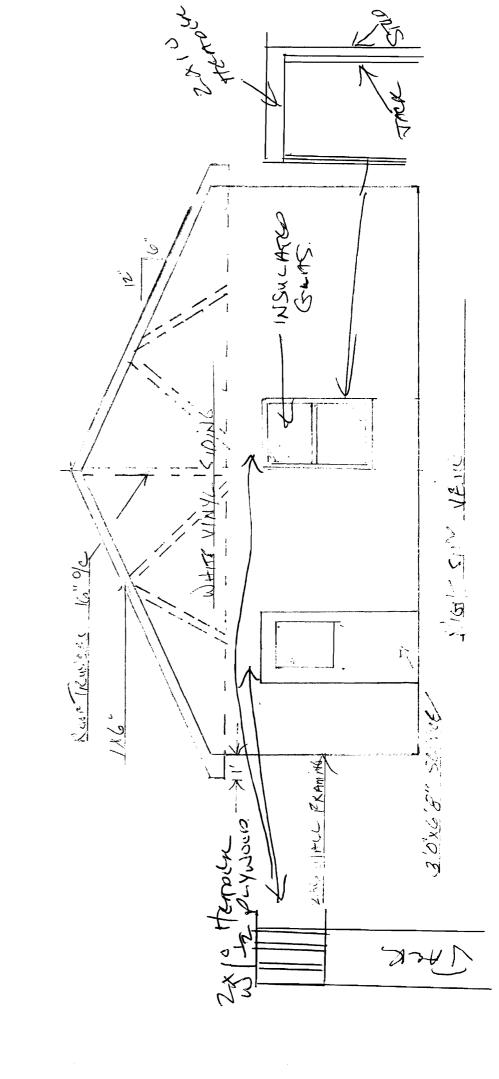

|

This is not a permit; you may not commence ANY work until the permit is issued.

ANNA MAKOTTO 90 DIBIASE ST. PORTLAND.







SECTION THRU GARAGE

3-746 Kove Stylnsall - Reach CLENHTION



This page contains a detailed description of the Parcel ID you selected. Press the **New Search** button at the bottom of the screen to submit a new query.

#### **Current Owner Information**

Card Number 1 of 1 Parcel ID 208 8000001 NO OTRIAGE OF Location Land Use CINGLE FAMIL. Owner Address PAROTTO ANNA M 13809/344 Book/Page 298-8-33 Legal DIBLASE OT 90 12536 SE

#### **Current Assessed Valuation**

Land Building Total

#### **Property Information**

| Sq. Ft.     | Total Acres    |                            |
|-------------|----------------|----------------------------|
| * • •       | 4 (4.5)        |                            |
|             |                |                            |
|             |                |                            |
| Total Rooms | Attic Basement