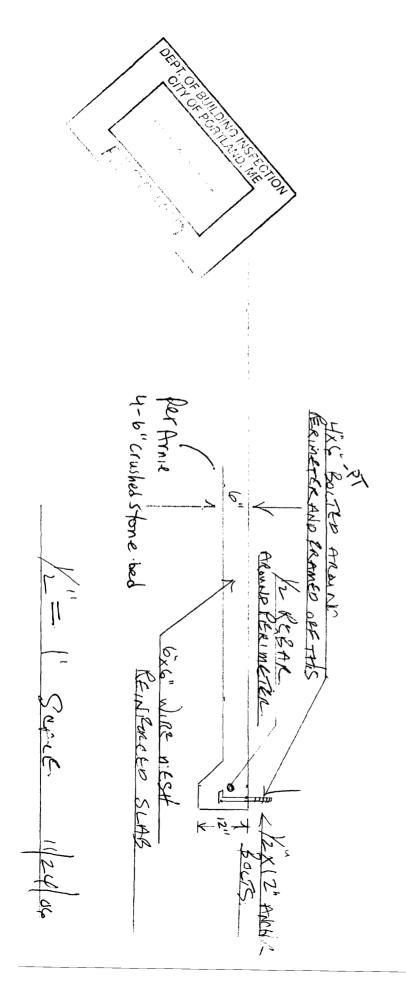

# Memorandum **Department of Planning and Development**

THE STATE OF THE S

To: Arnie McAllister

From: Jeanie Bourke

cc:

Date: November 27, 2006

Subject: Waiver of Building Code – 90 DiBiase Street

This waiver grants the construction of a slab on grade for the 24' x 26' detached garage for the above address under building permit # 06-1446. Due to the conditions of the site, the water table and the clay soils a frost wall is prohibited. Upon excavation, the contractor found the water table 2 feet below grade, and could not pump the water to even set the forms. The 2006 IRC will allow a 600 sq. ft. unheated detached structure to be built on slab with out frost protection. This structure is 624 sq. ft. and the slab will be reinforced as noted on the revised plan.

Versie Genice.

REVISED BOULDATION PLAN FOR

Burner; TRNE MEALLSTER EEL #329-3018