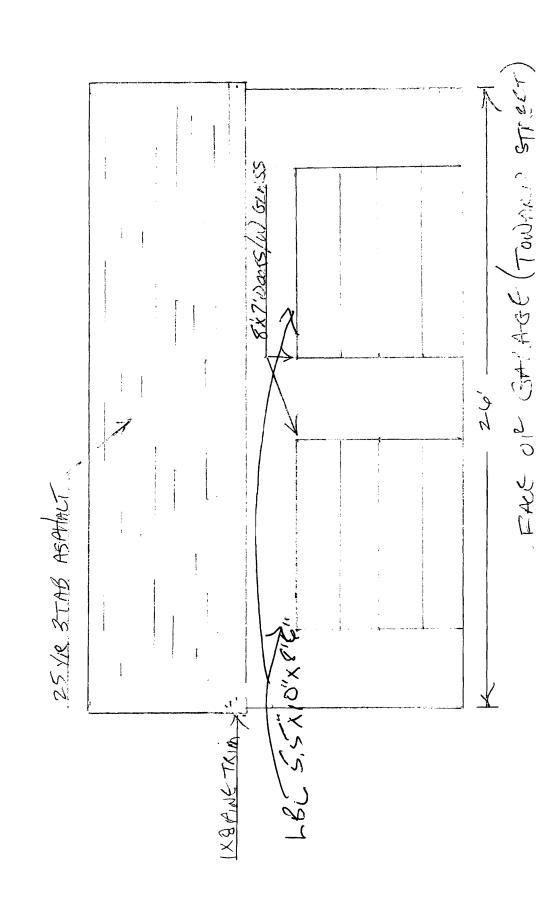

|

This is not a permit; you may not commence ANY work until the permit is issued.

ANNA MAKOTTO 90 DIBIASE ST. PORTLAND.







SECTION THRU GARAGE

3-746 Kove Stylnsall - Reach CLENHTION



This page contains a detailed description of the Parcel ID you selected. Press the **New Search** button at the bottom of the screen to submit a new query.

#### **Current Owner Information**

Card Number 1 of 1 Parcel ID 208 8000001 NO OTRIAGE OF Location Land Use CINGLE FAMIL. Owner Address PAROTTO ANNA M 13809/344 Book/Page 298-8-33 Legal DIBLASE OT 90 12536 SE

#### **Current Assessed Valuation**

Land Building Total

#### **Property Information**

| Sq. Ft.     | Total Acres    |                            |
|-------------|----------------|----------------------------|
| * • •       | 4 (4.5)        |                            |
|             |                |                            |
|             |