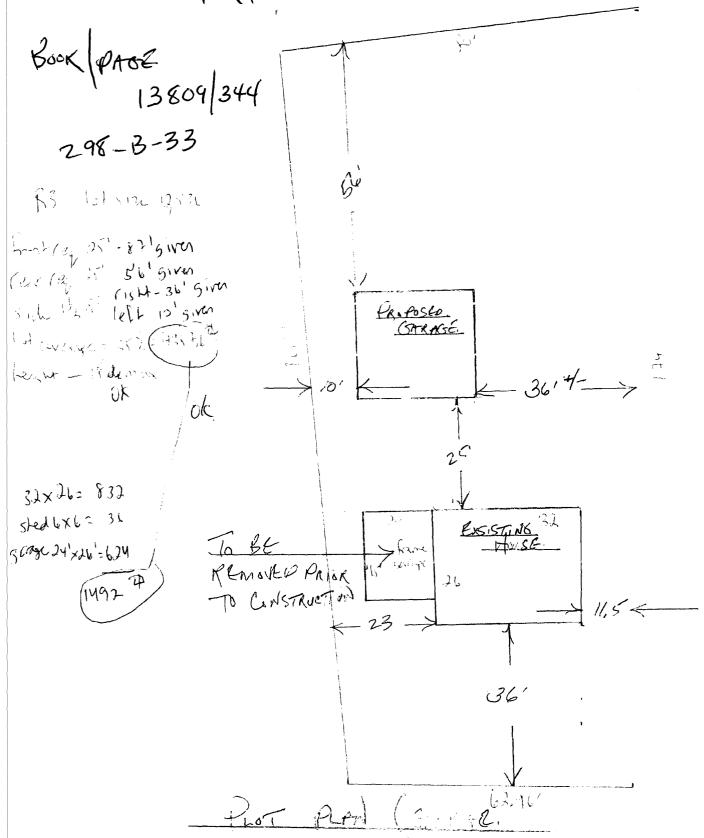

# Memorandum **Department of Planning and Development**

THE STATE OF THE S

To: Arnie McAllister

From: Jeanie Bourke

cc:

Date: November 27, 2006

Subject: Waiver of Building Code – 90 DiBiase Street

This waiver grants the construction of a slab on grade for the 24' x 26' detached garage for the above address under building permit # 06-1446. Due to the conditions of the site, the water table and the clay soils a frost wall is prohibited. Upon excavation, the contractor found the water table 2 feet below grade, and could not pump the water to even set the forms. The 2006 IRC will allow a 600 sq. ft. unheated detached structure to be built on slab with out frost protection. This structure is 624 sq. ft. and the slab will be reinforced as noted on the revised plan.

Versie Genice.

REVISED BOULDATION PLAN FOR

Burner; TRNE MEALLSTER EEL #329-3018

| A Pre-construction Meeting will take place  OK TO Demo carpo                                                                                                                                      |                                                                                                           |
|---------------------------------------------------------------------------------------------------------------------------------------------------------------------------------------------------|-----------------------------------------------------------------------------------------------------------|
| Footing/Building Location Inspection                                                                                                                                                              | Prior to pouring concrete                                                                                 |
| Re-Bar Schedule Inspection:                                                                                                                                                                       | Prior to pouring concrete                                                                                 |
| Foundation Inspection:                                                                                                                                                                            | Prior to placing ANY backfill                                                                             |
| Framing/Rough Plumbing/Electrica                                                                                                                                                                  | al: Prior to any insulating or drywalling                                                                 |
| u                                                                                                                                                                                                 | Prior to any occupancy of the structure or use. NOTE: There is a \$75.00 fee per aspection at this point. |
| Certificate of Occupancy is not required for conjugate you if your project requires a Certificate of Occupancy inspection  If any of the inspections do not occuphase, REGARDLESS OF THE NOTICE ( | ccupancy. All projects <b>DO</b> require a final                                                          |
| CERIFICATE OF OCCUPANICES BEFORE THE SPACE MAY BE OCCUPI                                                                                                                                          | S MUST BE ISSUED AND PAID FOR,<br>ED                                                                      |
| Signature of Applicant/Designee                                                                                                                                                                   | Date                                                                                                      |
| Signature of Inspections Official                                                                                                                                                                 | Date                                                                                                      |
| CBL: 298 B O33 Building Permit #:                                                                                                                                                                 | 06-1446 4-06-1539                                                                                         |
|                                                                                                                                                                                                   |                                                                                                           |