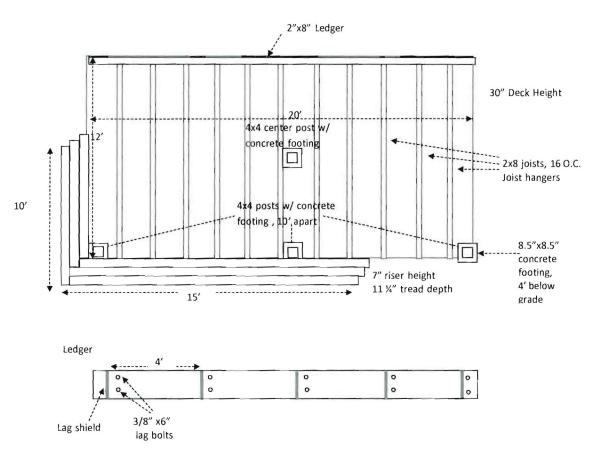

Amy Nelson 62 East Commonwealth Drive Portland, ME 04103

Deck - Overhead View

#### has permission to build 12' x 20' deck

provided that the person or persons, firm or corporation accepting this permit shall comply with all of the provisions of the Statues of Maine and of the Ordinances of the City of Portland regulating the construction, maintenance and use of the buildings and structures, and of the application on file in the department.