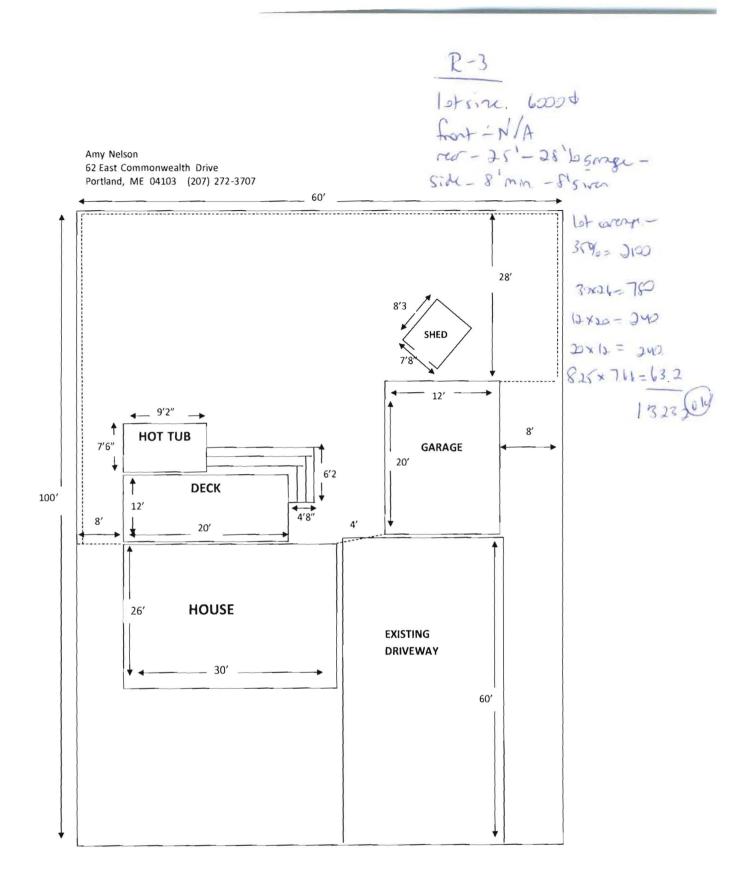

Amy Nelson 62 East Commonwealth Drive Portland, ME 04103

Deck - Overhead View

#### has permission to build 12' x 20' deck

provided that the person or persons, firm or corporation accepting this permit shall comply with all of the provisions of the Statues of Maine and of the Ordinances of the City of Portland regulating the construction, maintenance and use of the buildings and structures, and of the application on file in the department.

### Zoning

- 1. This permit is being approved on the basis of plans submitted. Any deviations shall require a separate approval before starting that work.
- 2. As discussed during the review process, the property must be clearly identified and compliance with the required setbacks must be established. Due to the proximity of the setbacks of the deck, it may be required to be located by a surveyor.
- **3.** This property shall remain a single family dwelling. Any change of use shall require a separate permit application for review and approval.