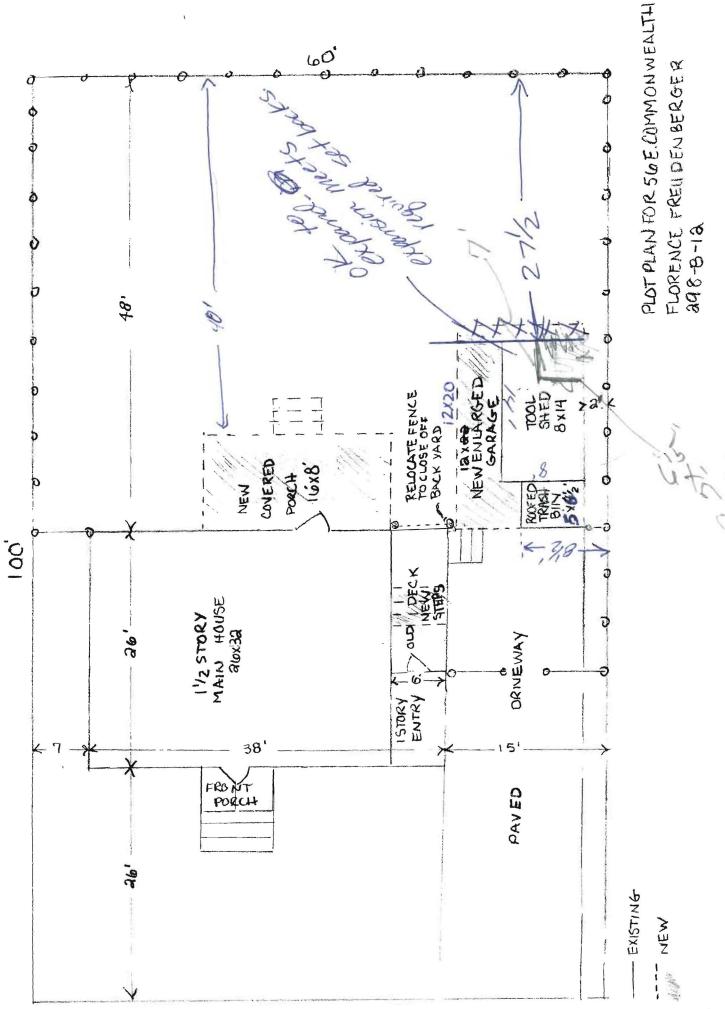

| Location/Address of Construction: 56 E Common wealth Drive                                                                                                                                                                                                                                                                                                                                                                                                                                               |                                                                             |                                               |                                                  |                                 |  |
|----------------------------------------------------------------------------------------------------------------------------------------------------------------------------------------------------------------------------------------------------------------------------------------------------------------------------------------------------------------------------------------------------------------------------------------------------------------------------------------------------------|-----------------------------------------------------------------------------|-----------------------------------------------|--------------------------------------------------|---------------------------------|--|
| Total Square Footage of Proposed Structure<br>Parch 128642 Gamps 2646                                                                                                                                                                                                                                                                                                                                                                                                                                    | ire                                                                         | Square Footage of Lot<br>6000 Ft <sup>2</sup> |                                                  |                                 |  |
| Tax Assessor's Chart, Block & LotChart#Block#Lot#298B12-                                                                                                                                                                                                                                                                                                                                                                                                                                                 | Owner:                                                                      | Freudenberger                                 |                                                  | Telephone:<br><b>878 - 5747</b> |  |
| Lessee/Buyer's Name (If Applicable)                                                                                                                                                                                                                                                                                                                                                                                                                                                                      | name, address & Dale &<br>Scottsdale Constructor<br>& Filmostri<br>878-3696 | W                                             | ost Of<br>ork: \$ <u>12,000</u> .00<br>e: \$ /07 |                                 |  |
| Current use: <u>Sight Finily</u><br>If the location is currently vacant, what was prior use:<br>Approximately how long has it been vacant:<br>Proposed use: <u>Sime SFR W1   Car garage &amp; covered porch</u><br>Project description: 12.422 & 8 × 16                                                                                                                                                                                                                                                  |                                                                             |                                               |                                                  |                                 |  |
| Contractor's name, address & telephone: Scotback construction 978-3696<br>Who should we contact when the permit is ready: Date & Scotback<br>Malling address: 10 Plan Avenue Talmoth ME 04105<br>We will contact you by phone when the permit is ready. You must come in and pick up the permit and<br>review the requirements before starting any work, with a Plan Reviewer. A stop work order will be issued<br>and a \$100.00 fee if any work starts before the permit is picked up. PHONE: 878-3696 |                                                                             |                                               |                                                  |                                 |  |
| IF THE REQUIRED INFORMATION IS NOT INCLUDED IN THE SUBMISSIONS THE PERMIT WILL BE AUTOMATICALLY<br>DENIED AT THE DISCRETION OF THE BUILDING/PLANNING DEPARTMENT, WE MAY REQUIRE ADDITIONAL<br>NFORMATION IN ORDER TO APROVE THIS PERMIT.                                                                                                                                                                                                                                                                 |                                                                             |                                               |                                                  |                                 |  |