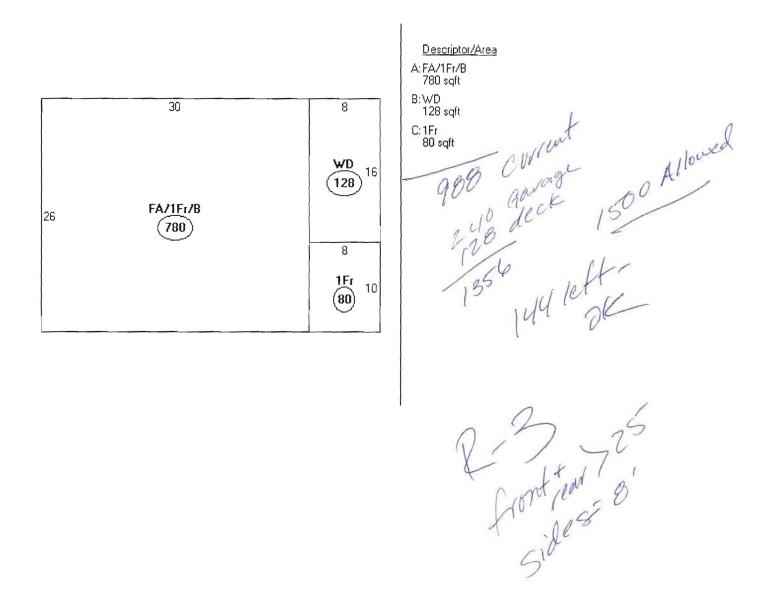

| Location/Address of Construction: 56 E Common wealth Drive                                                                                                                                                                                                                                                                                                                                                                                                                                               |                                                                             |                                               |                                                  |                                 |  |
|----------------------------------------------------------------------------------------------------------------------------------------------------------------------------------------------------------------------------------------------------------------------------------------------------------------------------------------------------------------------------------------------------------------------------------------------------------------------------------------------------------|-----------------------------------------------------------------------------|-----------------------------------------------|--------------------------------------------------|---------------------------------|--|
| Total Square Footage of Proposed Structure<br>Parch 128642 Gamps 2646                                                                                                                                                                                                                                                                                                                                                                                                                                    | ire                                                                         | Square Footage of Lot<br>6000 Ft <sup>2</sup> |                                                  |                                 |  |
| Tax Assessor's Chart, Block & LotChart#Block#Lot#298B12-                                                                                                                                                                                                                                                                                                                                                                                                                                                 | Owner:                                                                      | Freudenberger                                 |                                                  | Telephone:<br><b>878 - 5747</b> |  |
| Lessee/Buyer's Name (If Applicable)                                                                                                                                                                                                                                                                                                                                                                                                                                                                      | name, address & Dale &<br>Scottsdale Constructor<br>& Filmostri<br>878-3696 | W                                             | ost Of<br>ork: \$ <u>12,000</u> .00<br>e: \$ /07 |                                 |  |
| Current use: <u>Sight Finily</u><br>If the location is currently vacant, what was prior use:<br>Approximately how long has it been vacant:<br>Proposed use: <u>Sime SFR W1   Car garage &amp; covered porch</u><br>Project description: 12.422 & 8 × 16                                                                                                                                                                                                                                                  |                                                                             |                                               |                                                  |                                 |  |
| Contractor's name, address & telephone: Scotback construction 978-3696<br>Who should we contact when the permit is ready: Date & Scotback<br>Malling address: 10 Plan Avenue Talmoth ME 04105<br>We will contact you by phone when the permit is ready. You must come in and pick up the permit and<br>review the requirements before starting any work, with a Plan Reviewer. A stop work order will be issued<br>and a \$100.00 fee if any work starts before the permit is picked up. PHONE: 878-3696 |                                                                             |                                               |                                                  |                                 |  |
| IF THE REQUIRED INFORMATION IS NOT INCLUDED IN THE SUBMISSIONS THE PERMIT WILL BE AUTOMATICALLY<br>DENIED AT THE DISCRETION OF THE BUILDING/PLANNING DEPARTMENT, WE MAY REQUIRE ADDITIONAL<br>NFORMATION IN ORDER TO APROVE THIS PERMIT.                                                                                                                                                                                                                                                                 |                                                                             |                                               |                                                  |                                 |  |