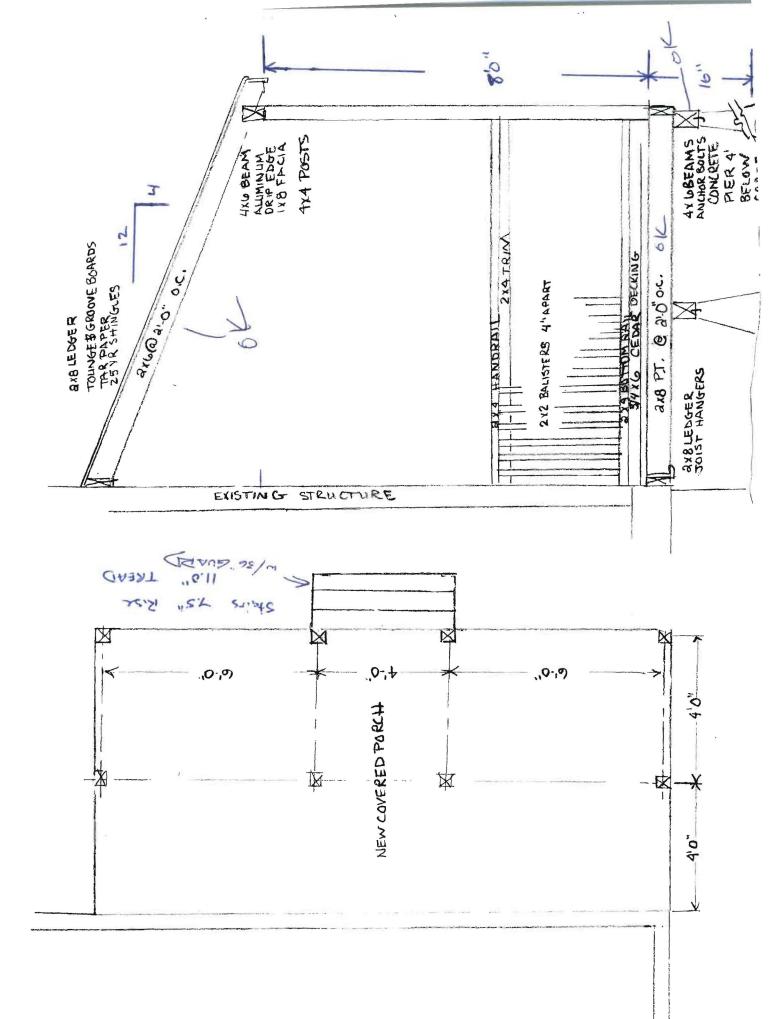

| Location/Address of Construction: 56 E Common wealth Drive                                                                                                                                                                                                                                                                                                                                                                                                                                               |                                                                             |                                               |                                                  |                                 |  |
|----------------------------------------------------------------------------------------------------------------------------------------------------------------------------------------------------------------------------------------------------------------------------------------------------------------------------------------------------------------------------------------------------------------------------------------------------------------------------------------------------------|-----------------------------------------------------------------------------|-----------------------------------------------|--------------------------------------------------|---------------------------------|--|
| Total Square Footage of Proposed Structure<br>Parch 128642 Gamps 2646                                                                                                                                                                                                                                                                                                                                                                                                                                    | ire                                                                         | Square Footage of Lot<br>6000 Ft <sup>2</sup> |                                                  |                                 |  |
| Tax Assessor's Chart, Block & LotChart#Block#Lot#298B12-                                                                                                                                                                                                                                                                                                                                                                                                                                                 | Owner:                                                                      | Freudenberger                                 |                                                  | Telephone:<br><b>878 - 5747</b> |  |
| Lessee/Buyer's Name (If Applicable)                                                                                                                                                                                                                                                                                                                                                                                                                                                                      | name, address & Dale &<br>Scottsdale Constructor<br>& Filmostri<br>878-3696 | W                                             | ost Of<br>ork: \$ <u>12,000</u> .00<br>e: \$ /07 |                                 |  |
| Current use: <u>Sight Finily</u><br>If the location is currently vacant, what was prior use:<br>Approximately how long has it been vacant:<br>Proposed use: <u>Sime SFR W1   Car garage &amp; covered porch</u><br>Project description: 12.422 & 8 × 16                                                                                                                                                                                                                                                  |                                                                             |                                               |                                                  |                                 |  |
| Contractor's name, address & telephone: Scotback construction 978-3696<br>Who should we contact when the permit is ready: Date & Scotback<br>Malling address: 10 Plan Avenue Talmoth ME 04105<br>We will contact you by phone when the permit is ready. You must come in and pick up the permit and<br>review the requirements before starting any work, with a Plan Reviewer. A stop work order will be issued<br>and a \$100.00 fee if any work starts before the permit is picked up. PHONE: 878-3696 |                                                                             |                                               |                                                  |                                 |  |
| IF THE REQUIRED INFORMATION IS NOT INCLUDED IN THE SUBMISSIONS THE PERMIT WILL BE AUTOMATICALLY<br>DENIED AT THE DISCRETION OF THE BUILDING/PLANNING DEPARTMENT, WE MAY REQUIRE ADDITIONAL<br>NFORMATION IN ORDER TO APROVE THIS PERMIT.                                                                                                                                                                                                                                                                 |                                                                             |                                               |                                                  |                                 |  |