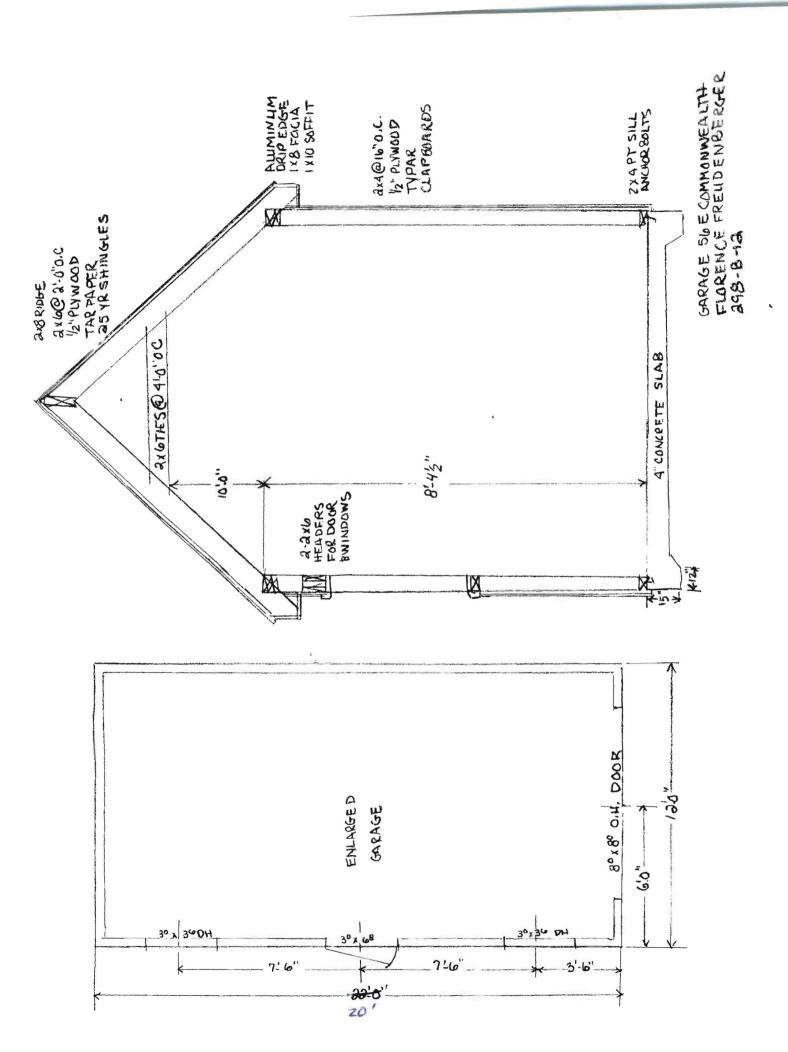

| Location/Address of Construction: 56 E Common wealth Drive                                                                                                                                                                                                                                                                                                                                                                                                                                               |                                                                             |                                               |                                                  |                                 |  |
|----------------------------------------------------------------------------------------------------------------------------------------------------------------------------------------------------------------------------------------------------------------------------------------------------------------------------------------------------------------------------------------------------------------------------------------------------------------------------------------------------------|-----------------------------------------------------------------------------|-----------------------------------------------|--------------------------------------------------|---------------------------------|--|
| Total Square Footage of Proposed Structure<br>Parch 128642 Gamps 2646                                                                                                                                                                                                                                                                                                                                                                                                                                    | ire                                                                         | Square Footage of Lot<br>6000 Ft <sup>2</sup> |                                                  |                                 |  |
| Tax Assessor's Chart, Block & LotChart#Block#Lot#298B12-                                                                                                                                                                                                                                                                                                                                                                                                                                                 | Owner:                                                                      | Freudenberger                                 |                                                  | Telephone:<br><b>878 - 5747</b> |  |
| Lessee/Buyer's Name (If Applicable)                                                                                                                                                                                                                                                                                                                                                                                                                                                                      | name, address & Dale &<br>Scottsdale Constructor<br>& Filmostri<br>878-3696 | W                                             | ost Of<br>ork: \$ <u>12,000</u> .00<br>e: \$ /07 |                                 |  |
| Current use: <u>Sight Finily</u><br>If the location is currently vacant, what was prior use:<br>Approximately how long has it been vacant:<br>Proposed use: <u>Sime SFR W1   Car garage &amp; covered porch</u><br>Project description: 12.422 & 8 × 16                                                                                                                                                                                                                                                  |                                                                             |                                               |                                                  |                                 |  |
| Contractor's name, address & telephone: Scotback construction 978-3696<br>Who should we contact when the permit is ready: Date & Scotback<br>Malling address: 10 Plan Avenue Talmoth ME 04105<br>We will contact you by phone when the permit is ready. You must come in and pick up the permit and<br>review the requirements before starting any work, with a Plan Reviewer. A stop work order will be issued<br>and a \$100.00 fee if any work starts before the permit is picked up. PHONE: 878-3696 |                                                                             |                                               |                                                  |                                 |  |
| IF THE REQUIRED INFORMATION IS NOT INCLUDED IN THE SUBMISSIONS THE PERMIT WILL BE AUTOMATICALLY<br>DENIED AT THE DISCRETION OF THE BUILDING/PLANNING DEPARTMENT, WE MAY REQUIRE ADDITIONAL<br>NFORMATION IN ORDER TO APROVE THIS PERMIT.                                                                                                                                                                                                                                                                 |                                                                             |                                               |                                                  |                                 |  |