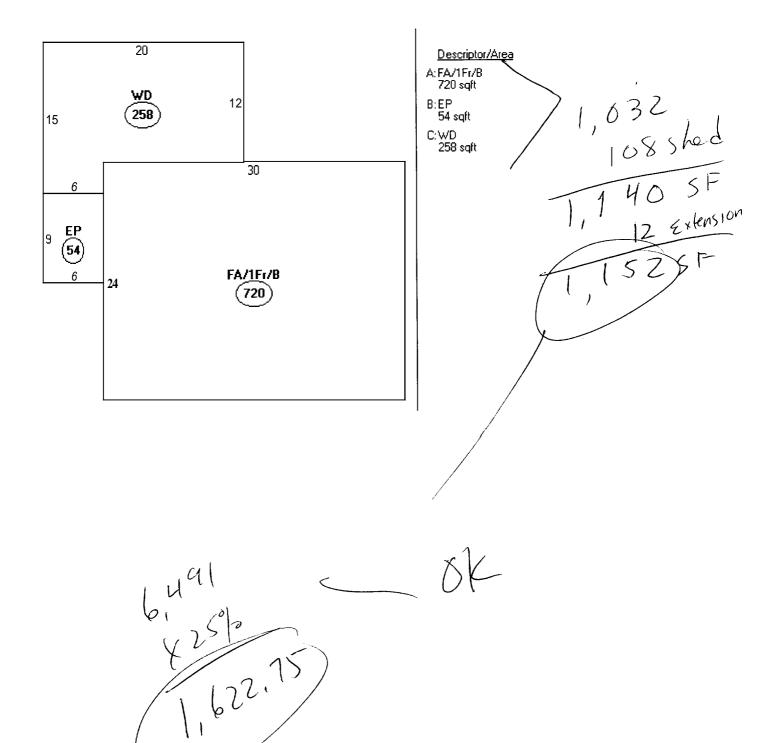

# PROJECT DESCRIPTION: 80 BELFORT ST, PORTLAND, ME.

The existing deck off back of home will be widened by approx one foot to accommodate a 12' x 14' patio enclosure (florida type room.

<u>NO ELECTRIC</u> <u>NO PLUMBING</u> <u>NO HEAT</u>