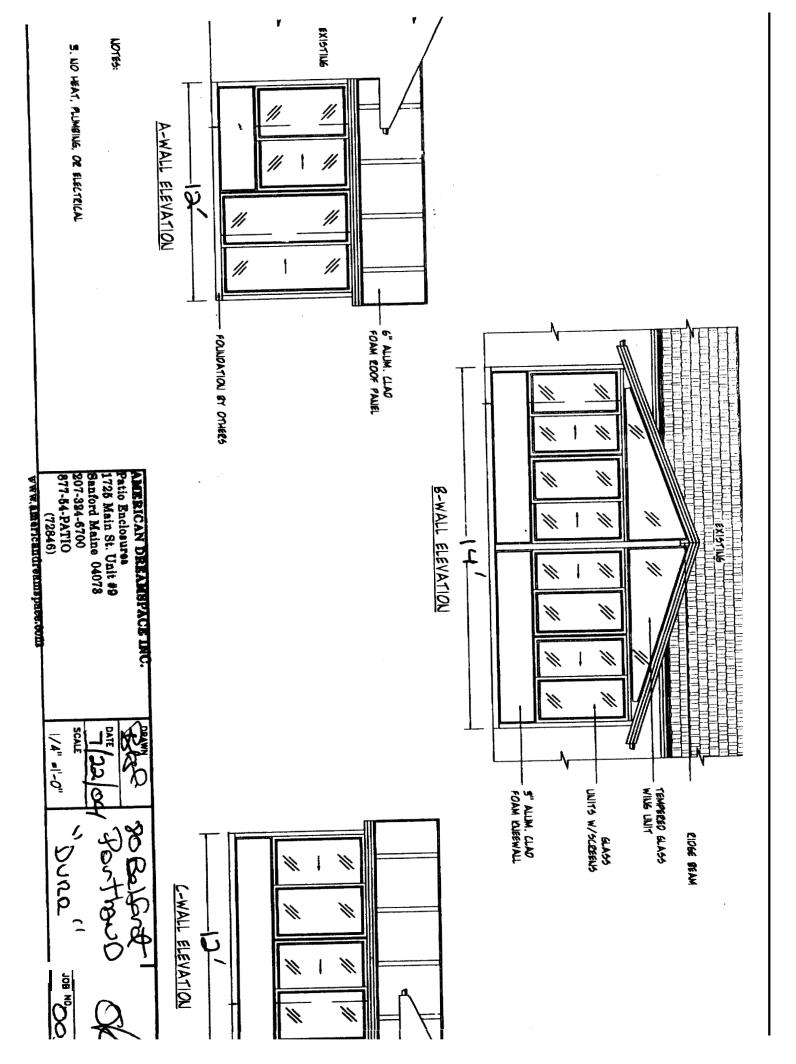

# PROJECT DESCRIPTION: 80 BELFORT ST, PORTLAND, ME.

The existing deck off back of home will be widened by approx one foot to accommodate a 12' x 14' patio enclosure (florida type room.

<u>NO ELECTRIC</u> <u>NO PLUMBING</u> <u>NO HEAT</u>