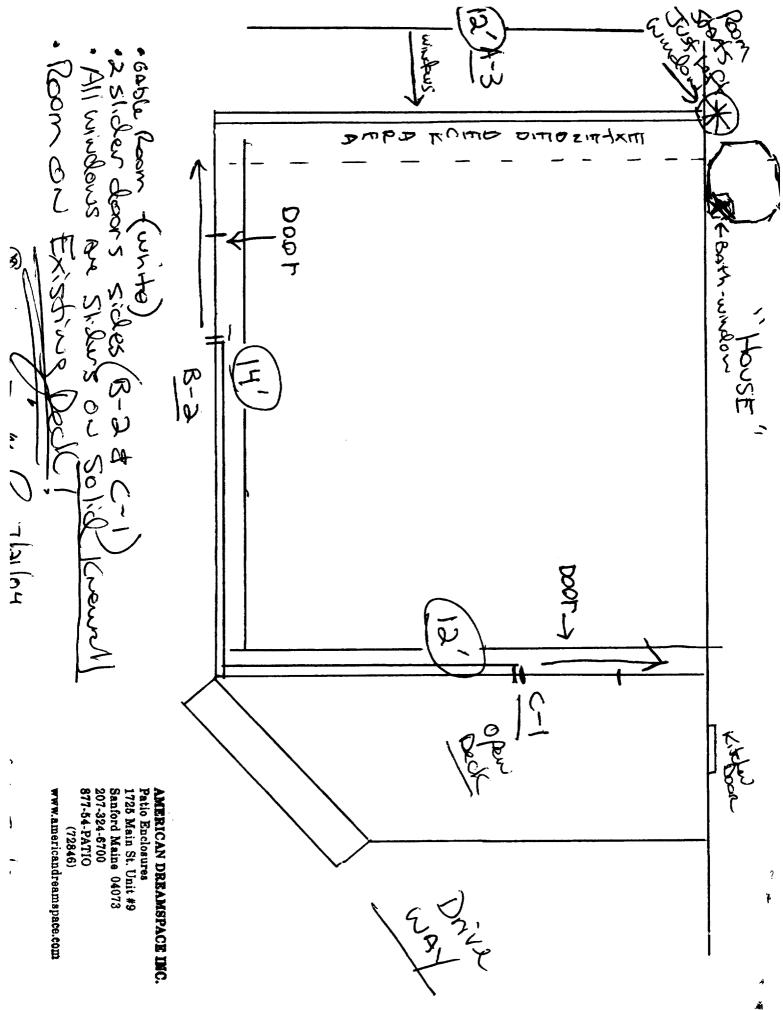

# PROJECT DESCRIPTION: 80 BELFORT ST, PORTLAND, ME.

The existing deck off back of home will be widened by approx one foot to accommodate a 12' x 14' patio enclosure (florida type room.

<u>NO ELECTRIC</u> <u>NO PLUMBING</u> <u>NO HEAT</u>