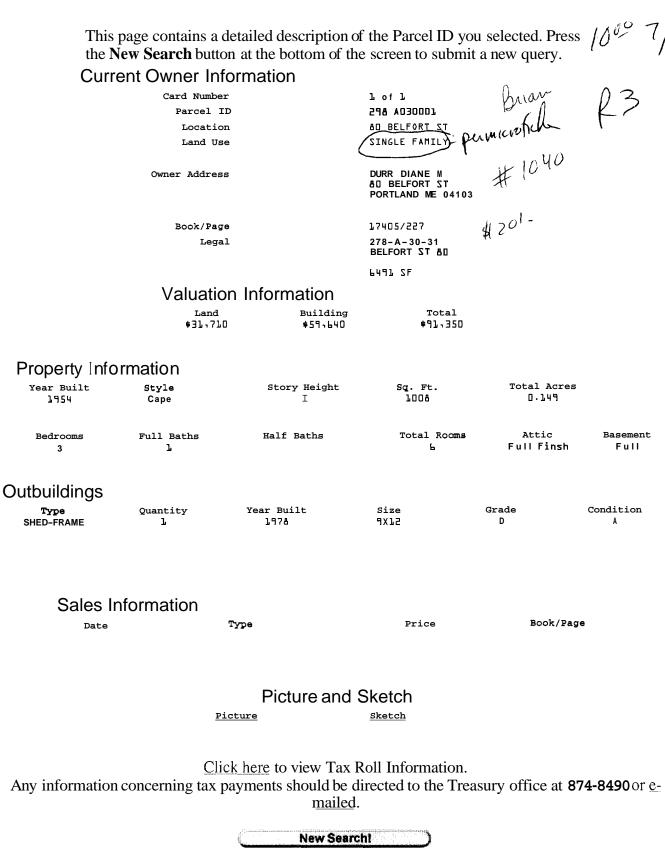

| City of Portland, Maine       | e                        |                                      | 04 40 40                                      | Issue Date:                                                                                                                                                                                                                                                                  | CBL:                   |         |  |  |  |  |  |  |  |
|-------------------------------|--------------------------|--------------------------------------|-----------------------------------------------|------------------------------------------------------------------------------------------------------------------------------------------------------------------------------------------------------------------------------------------------------------------------------|------------------------|---------|--|--|--|--|--|--|--|
| 389 Congress Street, 04101    |                          | <b>5, Fax:</b> (207) 874-871         | 16 04-1040                                    |                                                                                                                                                                                                                                                                              | 298 A030001            |         |  |  |  |  |  |  |  |
| Location of Construction:     | Owner Name:              |                                      | Owner Address:                                | 1-2                                                                                                                                                                                                                                                                          | , , , , <b>P</b> hone: |         |  |  |  |  |  |  |  |
| 80 Belfort St                 | Durr Diane M             |                                      | 80 Belfort St                                 |                                                                                                                                                                                                                                                                              | 797-4331               |         |  |  |  |  |  |  |  |
| Business Name:                | Contractor Name          |                                      | Contractor Address:                           | :                                                                                                                                                                                                                                                                            | Phone                  |         |  |  |  |  |  |  |  |
|                               | American Drea            | amscape                              | Portland                                      | <u> </u>                                                                                                                                                                                                                                                                     |                        |         |  |  |  |  |  |  |  |
| Lessee/Buyer's Name           | Phone:                   |                                      | Permit Type:<br>Additions - Dwe               | ellings                                                                                                                                                                                                                                                                      | Zone:                  | Zone:   |  |  |  |  |  |  |  |
| Past Use:                     | Proposed Use:            |                                      | Permit Fee:                                   | Cost of Work:                                                                                                                                                                                                                                                                | CEO District:          |         |  |  |  |  |  |  |  |
| Single Family                 | Single Family            | w/ 12'x 14'sunroom                   | \$201.00                                      | \$19,800.00                                                                                                                                                                                                                                                                  | 5                      |         |  |  |  |  |  |  |  |
|                               | on existing dec          | ck                                   | FIRE DEPT:                                    | Approved INSPE                                                                                                                                                                                                                                                               | INCRECTION             |         |  |  |  |  |  |  |  |
|                               |                          |                                      |                                               | Denied Use Gr                                                                                                                                                                                                                                                                | roup: Type:            |         |  |  |  |  |  |  |  |
| Proposed Project Description: |                          |                                      | 4                                             | P                                                                                                                                                                                                                                                                            | JOCA 1499              |         |  |  |  |  |  |  |  |
| 12'x 14' sunroom on existing  | deck, add one foot exter | nsion to existing deck               | Signature:<br>PEDESTRIAN ACT                  | FIRE DEP1:       Approved       INSPECTION:         Denied       Use Group:       Type         Bignature:       Signature:       Signature:       Signature:         PEDESTRIAN ACTIVITIES DISTRICT (P.A.D.)       Image: Signature (P.A.D.)       Image: Signature (P.A.D.) |                        |         |  |  |  |  |  |  |  |
|                               |                          |                                      | Action: Approved Approved w/Conditions Denied |                                                                                                                                                                                                                                                                              |                        |         |  |  |  |  |  |  |  |
|                               |                          |                                      | Signature:                                    | Date:                                                                                                                                                                                                                                                                        |                        |         |  |  |  |  |  |  |  |
| Permit Taken By:              | Date Applied For:        |                                      | Zoning                                        | g Approval                                                                                                                                                                                                                                                                   |                        |         |  |  |  |  |  |  |  |
| jmb                           | 07/27/2004               | Special Zone or Revi                 | owe Zoni                                      | ng Appeal                                                                                                                                                                                                                                                                    | Historic Preservation  | <u></u> |  |  |  |  |  |  |  |
|                               |                          | Shoreland                            | Variance                                      |                                                                                                                                                                                                                                                                              | Nor in District or Lan |         |  |  |  |  |  |  |  |
|                               |                          | Shoreland<br>Wetland W<br>Flood Zone | w <sup>ww</sup> Miscell                       | (                                                                                                                                                                                                                                                                            | Does Not Require Re    |         |  |  |  |  |  |  |  |
|                               |                          | Flood Zone                           | forma Conditi                                 | onal Use                                                                                                                                                                                                                                                                     | Requires Review        |         |  |  |  |  |  |  |  |
|                               |                          | Subdivision                          | [] Interpre                                   | tation                                                                                                                                                                                                                                                                       | Approved               |         |  |  |  |  |  |  |  |
|                               |                          | Site Plan                            | Approv                                        | ed                                                                                                                                                                                                                                                                           | Approved w/Condition   | ons     |  |  |  |  |  |  |  |
|                               |                          | Maj 🗌 Minor 🗍 MM                     | Denied                                        |                                                                                                                                                                                                                                                                              |                        |         |  |  |  |  |  |  |  |
|                               |                          | $  N_{\alpha}, h_{-}/h$              |                                               |                                                                                                                                                                                                                                                                              |                        |         |  |  |  |  |  |  |  |
|                               |                          | Date: A M D C                        | Date:                                         | I                                                                                                                                                                                                                                                                            | Dat :                  |         |  |  |  |  |  |  |  |

| <b>City of Portland, Maine - Buil</b><br>389 Congress Street, 04101 Tel: ( | 0                          | Permit No:<br>04-1040   | Date Applied For:<br>07/27/2004 | CBL:<br>298 A030001   |                    |
|----------------------------------------------------------------------------|----------------------------|-------------------------|---------------------------------|-----------------------|--------------------|
| location of Construction:                                                  | Owner Name:                | wner Address:           | Phone:                          |                       |                    |
| 80 Belfort St                                                              | Durr Diane M               | ] :                     | 80 Belfort St                   |                       | () 797-4331        |
| Business Name:                                                             | Contractor Name:           | C                       | Contractor Address:             |                       | Phone              |
|                                                                            | American Dreamscape        |                         | Portland                        |                       |                    |
| essee/Buyer's Name                                                         | Phone:                     |                         | ermit Type:                     |                       |                    |
|                                                                            |                            | L                       | Additions - Dwell               | ings                  |                    |
| Single Family w/ 12'x 14' sunroom or                                       | n existing deck            | 12'x 14<br>existing     |                                 | ting deck, add one fo | ot extension to    |
| Dept: Zoning Status: A                                                     | pproved                    | <b>Reviewer:</b>        | Jeanine Bourke                  | Approval Da           | nte: 07/27/2004    |
| Note:                                                                      |                            |                         |                                 |                       | Ok to Issue:       |
| 1) This permit is being approved on work.                                  | the basis of plans submitt | ted. <b>Any</b> deviati | ons shall require a             | separate approval be  | fore starting that |
| Dept: Building Status: A                                                   | pproved                    | <b>Reviewer:</b>        | Jeanine Bourke                  | Approval Da           | nte: 07/27/2004    |
| Note:                                                                      |                            |                         |                                 |                       | Ok to Issue: 🗹     |
| <ol> <li>Permit approved based on the plan<br/>noted on plans.</li> </ol>  | ns submitted and reviewed  | d w/owner/contr         | actor, with additio             | nal information as ag | greed on and as    |
| 2) Separate permits are required for a                                     | any electrical, plumbing,  | or heating.             |                                 |                       |                    |

| Location/Address of Construction: 80                                                                                                                                                                                                                                                                                                                                                                                                                                                                                                                                                                | Belfort St, Portland ME 04103                                                                                                                                                                            |  |  |  |  |  |  |  |  |  |  |
|-----------------------------------------------------------------------------------------------------------------------------------------------------------------------------------------------------------------------------------------------------------------------------------------------------------------------------------------------------------------------------------------------------------------------------------------------------------------------------------------------------------------------------------------------------------------------------------------------------|----------------------------------------------------------------------------------------------------------------------------------------------------------------------------------------------------------|--|--|--|--|--|--|--|--|--|--|
| Total Square Footage of Proposed Structure 168                                                                                                                                                                                                                                                                                                                                                                                                                                                                                                                                                      | ire Square Footage of Lot 7259                                                                                                                                                                           |  |  |  |  |  |  |  |  |  |  |
| Tax Assessor's Chart, Block & Lot<br>Chart# Block# Lot#<br>298 14 30-31                                                                                                                                                                                                                                                                                                                                                                                                                                                                                                                             | Owner: DIANE DURN Telephone:<br>7974331 (#)<br>7742642 (W)                                                                                                                                               |  |  |  |  |  |  |  |  |  |  |
| Lessee/Buyer's Name (If Applicable)                                                                                                                                                                                                                                                                                                                                                                                                                                                                                                                                                                 | Applicant name, address & Cost Of<br>telephone: America Dream<br>SPACE<br>T25 mgin st Hg inc<br>SAWEND, ME OYUT3<br>Fee: \$ 201,00                                                                       |  |  |  |  |  |  |  |  |  |  |
| current use: Residuation                                                                                                                                                                                                                                                                                                                                                                                                                                                                                                                                                                            | (Single family)                                                                                                                                                                                          |  |  |  |  |  |  |  |  |  |  |
| If the location Is currently vacant, what wa                                                                                                                                                                                                                                                                                                                                                                                                                                                                                                                                                        | is prior use:                                                                                                                                                                                            |  |  |  |  |  |  |  |  |  |  |
| Approximately how long has it been vaca                                                                                                                                                                                                                                                                                                                                                                                                                                                                                                                                                             | nt:                                                                                                                                                                                                      |  |  |  |  |  |  |  |  |  |  |
| Proposed use: <u>Sam</u><br>Project description:                                                                                                                                                                                                                                                                                                                                                                                                                                                                                                                                                    | 12×14 Sun Room on Sxisting deck                                                                                                                                                                          |  |  |  |  |  |  |  |  |  |  |
| Contractor's name, address & telephone:                                                                                                                                                                                                                                                                                                                                                                                                                                                                                                                                                             | American Dreamspac M. C.                                                                                                                                                                                 |  |  |  |  |  |  |  |  |  |  |
| Contractor's name, address & telephone: American Greanspace in $G_{A}$ address & telephone: American Greanspace in $G_{A}$ address & telephone: American Greanspace in $G_{A}$ address: IT 25 min St H 9 (324-6700)<br>Mailing address: IT 25 min St H 9 (324-6700)<br>SANGENC ME GYOT 3 (324-6700)<br>Ne will contact you by phone when the permit is ready. You must come in and pick up the permit and<br>eview the requirements before starting any work with a Plan Reviewer. A stop work order will be issued<br>and a \$100.00 fee if any work starts before the permit is picked up. PHONE: |                                                                                                                                                                                                          |  |  |  |  |  |  |  |  |  |  |
| DENIED AT THE DISCRETION OF THE BUILDING/<br>INFORMATION IN ORDER TO APROVE THIS PEI                                                                                                                                                                                                                                                                                                                                                                                                                                                                                                                | DED IN THE SUBMISSIONS THE PERMIT WILL BE AUTOMATICALLY<br>(PLANNING DEPARTMENT, WE MAY REQUIRE ADDITIONAL<br>RMIT.<br>med property, or that the owner of record authorizes the proposed work and that 1 |  |  |  |  |  |  |  |  |  |  |