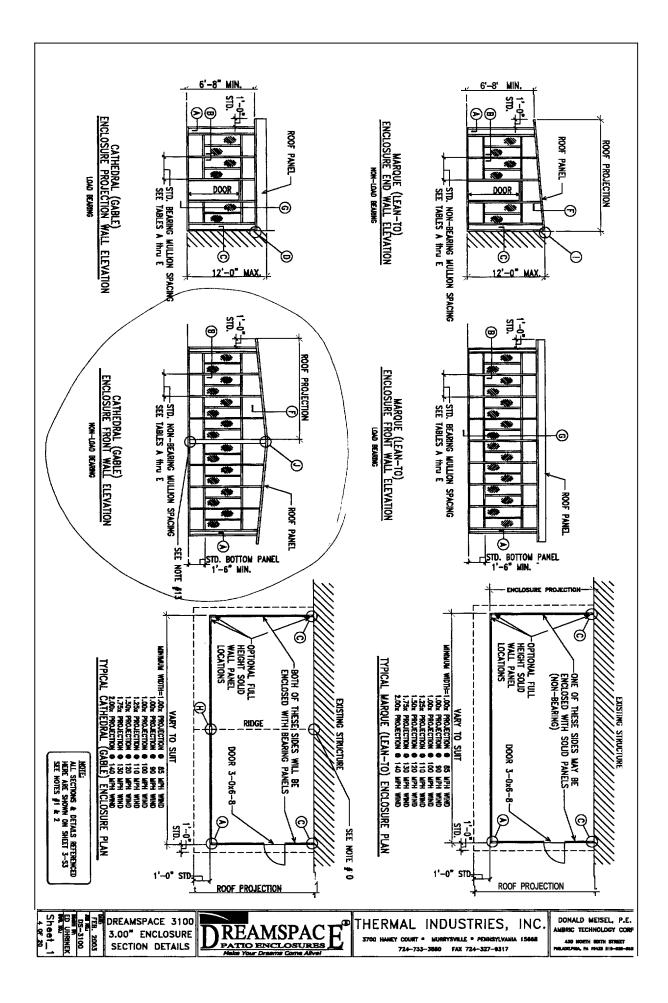

n the Cumberland County Registry of Deeds in Book 9128 at Page 259.

· \* \* \*



"We make your dream room a reality"

*Come* visit *our showroom:* 1725Main Street Suite 9 • Sanford, Maine 04073

City of Portland Code Enforcement Office of The buildings Inspector Portland, ME

July 22,2004

# PROJECT DESCRIPTION: 80 BELFORT ST, PORTLAND, ME.

The existing deck off back of home will be widened by approx one foot to accommodate a 12' x 14' patio enclosure (florida type room.

<u>NO ELECTRIC</u> <u>NO PLUMBING</u> <u>NO HEAT</u>



Toll Free: (877) 5-4 (PAT!?) • (207) 324-6700 • Fax: (207) 324-6166 • www.americandreamspace.com

Purveyors of the finest quality Sunrooms • Porch & Patio Enclosures • Custom Blinds & Shades • Custom Replacement Windows • Docks • Vinyl Siding







Å.















| 77 QC                 |         |          |                | 8,02              |                     | T       |                                                       |                 | 48 000           |                  |                 |             |            | 8              | T         |           |              | SPACING H           | _                            |                              | MAXIMUM     |          |          |     |                     |        |                |                 |          |                          |                     | 1                    |                  |          | 7           |              |             |             |              |              | LOAL        |                               |              |