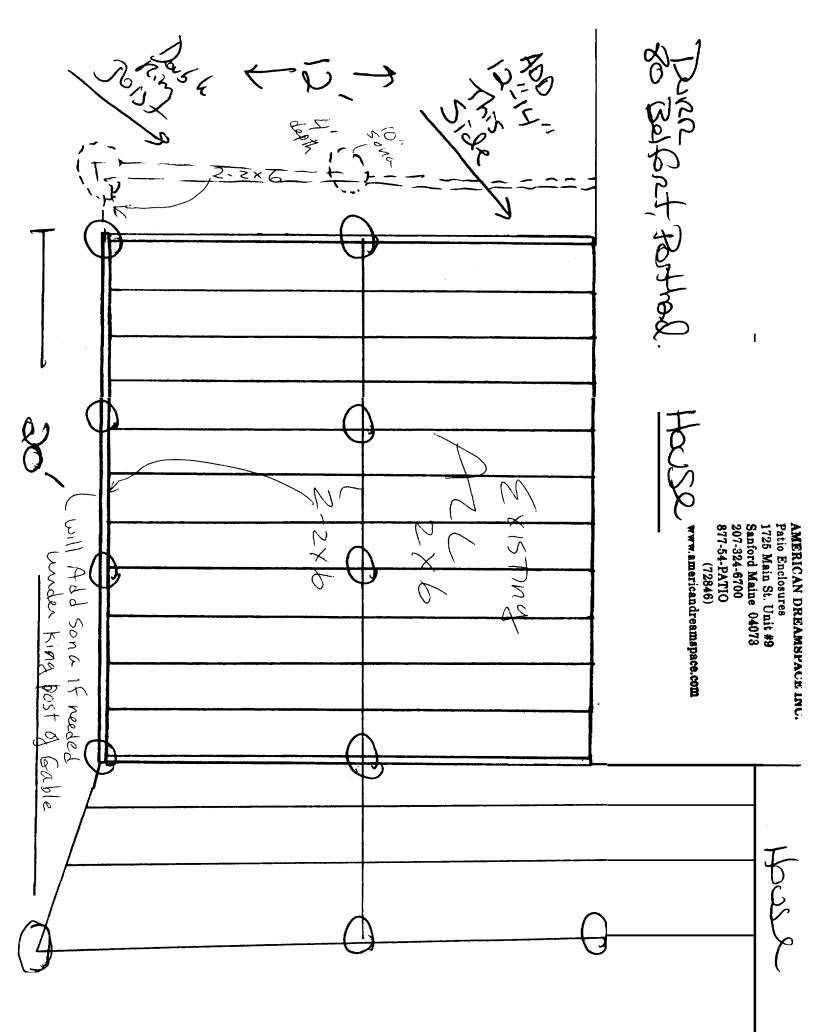

# PROJECT DESCRIPTION: 80 BELFORT ST, PORTLAND, ME.

The existing deck off back of home will be widened by approx one foot to accommodate a 12' x 14' patio enclosure (florida type room.

<u>NO ELECTRIC</u> <u>NO PLUMBING</u> <u>NO HEAT</u>