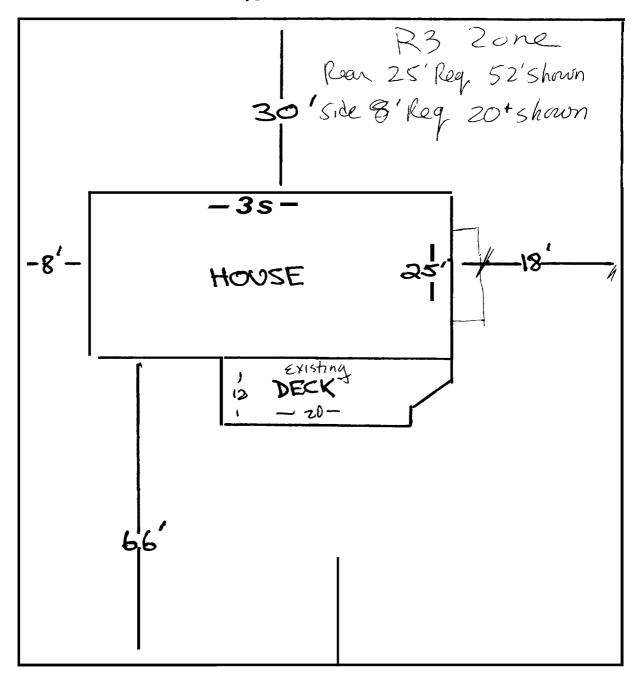

# PROJECT DESCRIPTION: 80 BELFORT ST, PORTLAND, ME.

The existing deck off back of home will be widened by approx one foot to accommodate a 12' x 14' patio enclosure (florida type room.

<u>NO ELECTRIC</u> <u>NO PLUMBING</u> <u>NO HEAT</u>