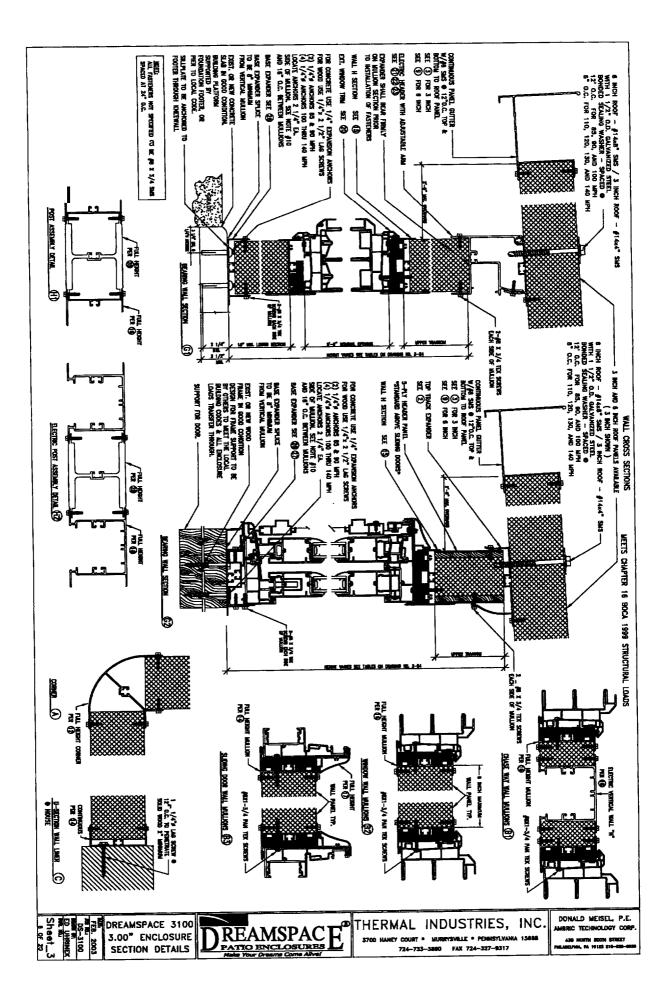

in the Cumberland County Registry of Deeds in Book 9128 at Page 259.

· \* \* \*



"We make your dream room a reality"

*Come* visit *our showroom:* 1725Main Street Suite 9 • Sanford, Maine 04073

City of Portland Code Enforcement Office of The buildings Inspector Portland, ME

July 22,2004

# PROJECT DESCRIPTION: 80 BELFORT ST, PORTLAND, ME.

The existing deck off back of home will be widened by approx one foot to accommodate a 12' x 14' patio enclosure (florida type room.

<u>NO ELECTRIC</u> <u>NO PLUMBING</u> <u>NO HEAT</u>



Toll Free: (877) 5-4 (PAT!?) • (207) 324-6700 • Fax: (207) 324-6166 • www.americandreamspace.com

Purveyors of the finest quality Sunrooms • Porch & Patio Enclosures • Custom Blinds & Shades • Custom Replacement Windows • Docks • Vinyl Siding







Å.















| 77 QC                 |         |          |                | 8,02              |                     | T       |                                                       |                 | 48 000           |                  |                 |             |            | 8              | T         |           |              | SPACING H           | _                            |                              | MAXIMUM     |          |          |     |                     |        |                |                 |          |                          |                     | 1                    |                  |          | 7           |              |             |             |              |              | LOAL        |                               |              |