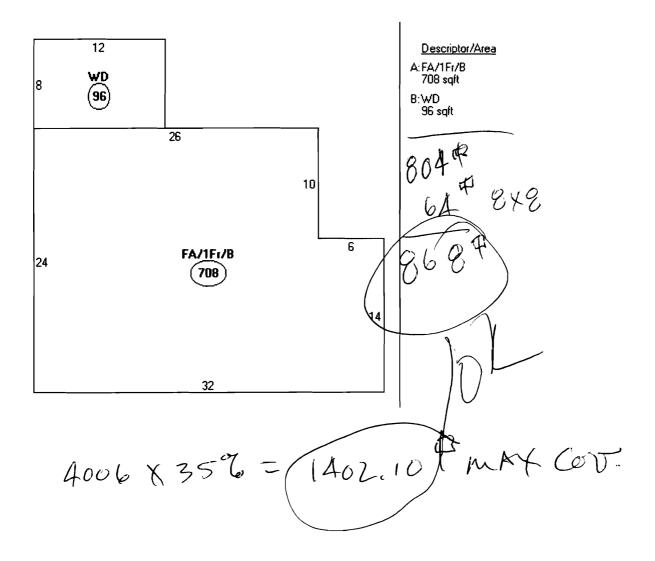

This is not a permit; you may not commence ANY work until the permit is issued.

BO FIXE SHED AT 28 BELDET ST refle mi 5' Allowed - 8' Shen 2-5 sheds Lloof 52e-inn. 51 Allowed-1456en HIST

This page contains a detailed description of the Parcel ID you selected. Press the **New Search** button at the bottom of the screen to submit a new query.

4006 SF