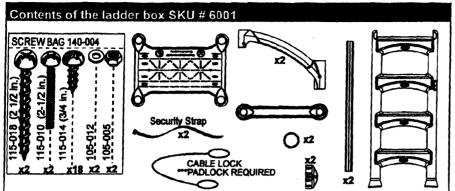

# **CLASSIC LADDER 6001**

# **A WARNING**

- ◆ Do not dive or jump from step or ladder.
- ◆ Use BATTERY operated tools to avoid electric shocks.
- ◆ Install step on flat surface, following the manufacturers instructions.
- ◆ Remove step from pool during freezing climate season.
- Manufacturer cannot be held responsible for injuries caused by abusive use of product.
- ◆ Ask your city about specific regulations that apply to your above-ground pool and ladder.