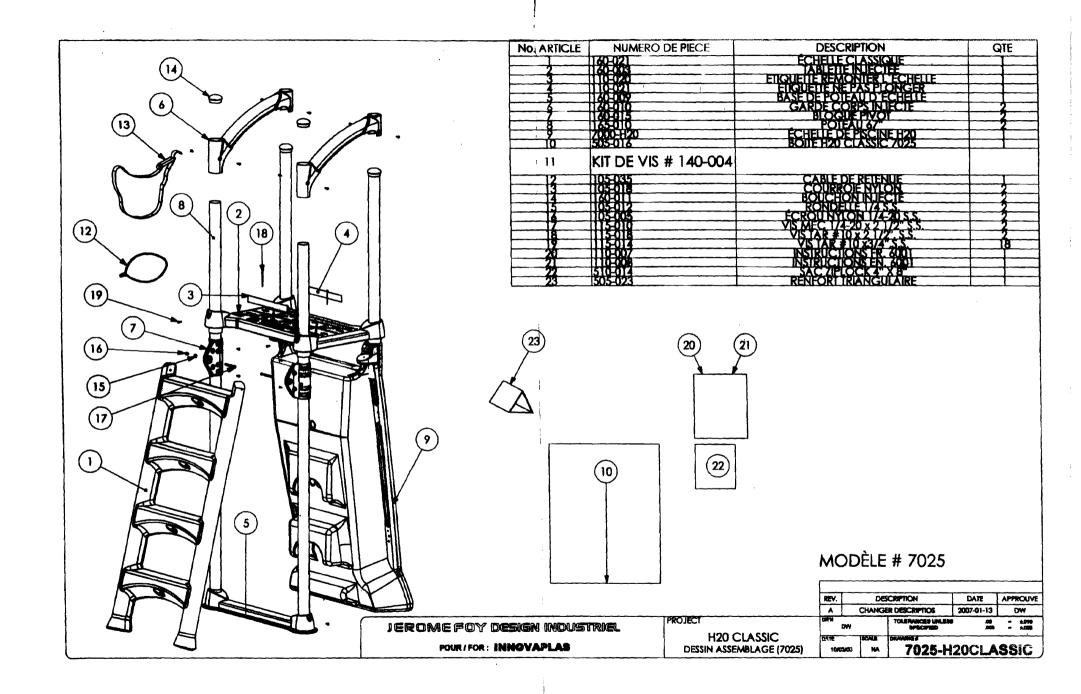

# **CLASSIC LADDER 6001**

# **A WARNING**

- ◆ Do not dive or jump from step or ladder.
- ◆ Use BATTERY operated tools to avoid electric shocks.
- ◆ Install step on flat surface, following the manufacturers instructions.
- ◆ Remove step from pool during freezing climate season.
- Manufacturer cannot be held responsible for injuries caused by abusive use of product.
- ◆ Ask your city about specific regulations that apply to your above-ground pool and ladder.