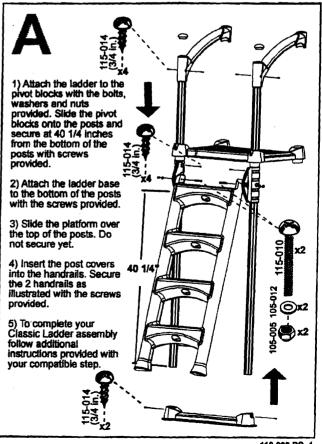

# **CLASSIC LADDER 6001**

# **A WARNING**

- ◆ Do not dive or jump from step or ladder.
- ◆ Use BATTERY operated tools to avoid electric shocks.
- ◆ Install step on flat surface, following the manufacturers instructions.
- ◆ Remove step from pool during freezing climate season.
- Manufacturer cannot be held responsible for injuries caused by abusive use of product.
- ◆ Ask your city about specific regulations that apply to your above-ground pool and ladder.