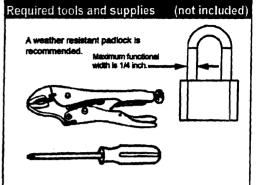

# **A WARNING**

- ◆ Do not dive or jump from step or ladder.
- ◆ Use BATTERY operated tools to avoid electric shocks.
- ◆ Install step on flat surface, following the manufacturers instructions.
- ◆ Remove step from pool during freezing climate season.
- Manufacturer cannot be held responsible for injuries caused by abusive use of product.
- ◆ Ask your city about specific regulations that apply to your above-ground pool and ladder.