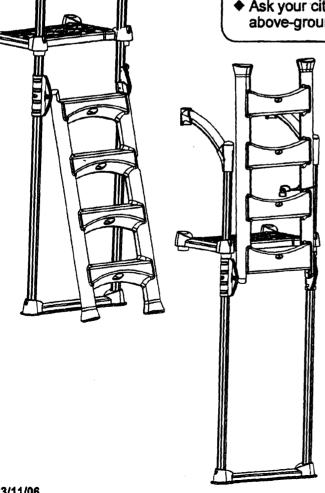

# **CLASSIC LADDER 6001**

# **A WARNING**

- ◆ Do not dive or jump from step or ladder.
- ◆ Use BATTERY operated tools to avoid electric shocks.
- ◆ Install step on flat surface, following the manufacturers instructions.
- ◆ Remove step from pool during freezing climate season.
- Manufacturer cannot be held responsible for injuries caused by abusive use of product.
- ◆ Ask your city about specific regulations that apply to your above-ground pool and ladder.