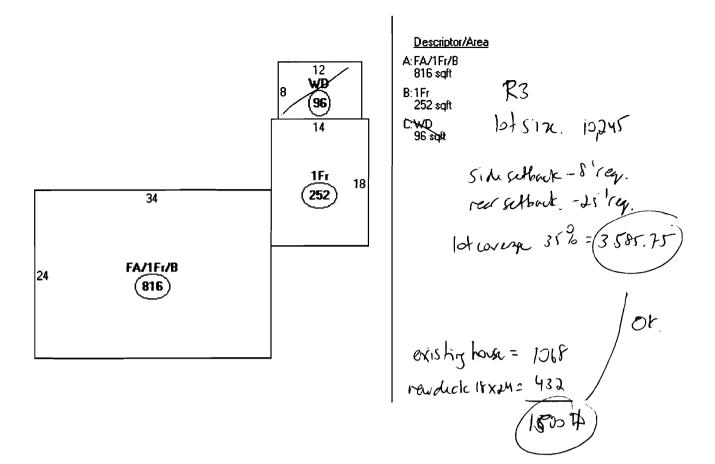

RE: 147 Dorothy Street – 297 B019 – R-3- permit #06-1022 to replace a deck

Dear Mr. Hawxwell,

On July 11, 2006, you applied for a permit to replace a deck at 147 Dorothy Street. I reviewed the application on July 18, 2006. The plot plan you submitted as part of the application was not complete, and the footprint of the house on the plot plan didn't match the footprint of the house in the assessor's records. I called you and left you a message pointing out these issues. You called me back on July 20, 2006 and left a message saying that the footprint of the house is like the assessor's record and the new deck is going where the old one was. I called you back that day and told you that we needed a new plot plan that reflected the actual conditions of the property and what the permit was proposing.

It has been more than six months since I called you, and I have not received a revised, more accurate plot plan. If you can submit a detailed plot plan in the next ten days that shows the existing conditions and the proposed deck showing all the setbacks, then I will review the application to see if it meets the zoning requirements. If I do not receive anything in the next ten days, your application will be denied. If your permit is denied, you are entitled to get most of your money back if you bring in the original receipt you got when you applied for the permit. I am sending a copy of this letter to the homeowners Steven McDonough and Carol Cook so that they are aware of the situation.

- neuglick will be 18'x 24'

(1) shope of house from plotplan
to assessing is different.

Dan couled 7/20/01 hours is like assesses - deckoft the back of the where oldere was.

I called him back and lold him we needed a new plot plan. 7/20/06.

34 161. fl (assessing) HOUSE 24 65 (assessing) Dorothy St