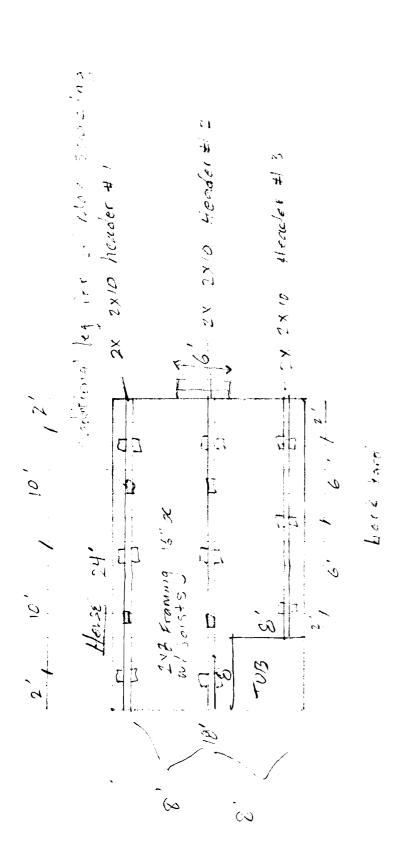

- 1. A complete plot plan showing all structures & proposed structures with distances to all property lines lab eled.
- 2. Type of foundation system
  - a. Diameter of concrete filled tube or pre cast concrete pier size  $\mathcal{N}/A$
  - b. depth below grade (minimum 4'-0" below grade) x" Deck-50-Ports
    c. anchorage of column to footing Gravity notch
    d. spacing and location of tubes/piers G Max
- 3. Framing Members
  - a. Columns wood size and location (members supporting framing of floor system) 416
  - b. Ledger size attached to building w/H
  - c. Fastener size and spacing attaching ledger 1/2" x4" bolts header to posts
  - d. Girder Size and spans carrying floor system W/H
  - e. Joist size, span, and spacing 2x8
  - f. Joist hangers or ledger  $\sqrt{ES}$
- 4. Guardrails & Handrail Details
  - a. Guardrail height -
  - b. Baluster spacing 3.
  - c. Handrail height 42'
- 5. Stair Details
  - a. Tread depth (measured nosing to nosing) 11.5
  - b. Riser height 7"
  - c. Nosing on tread NQ
  - d. Width of stairs 6