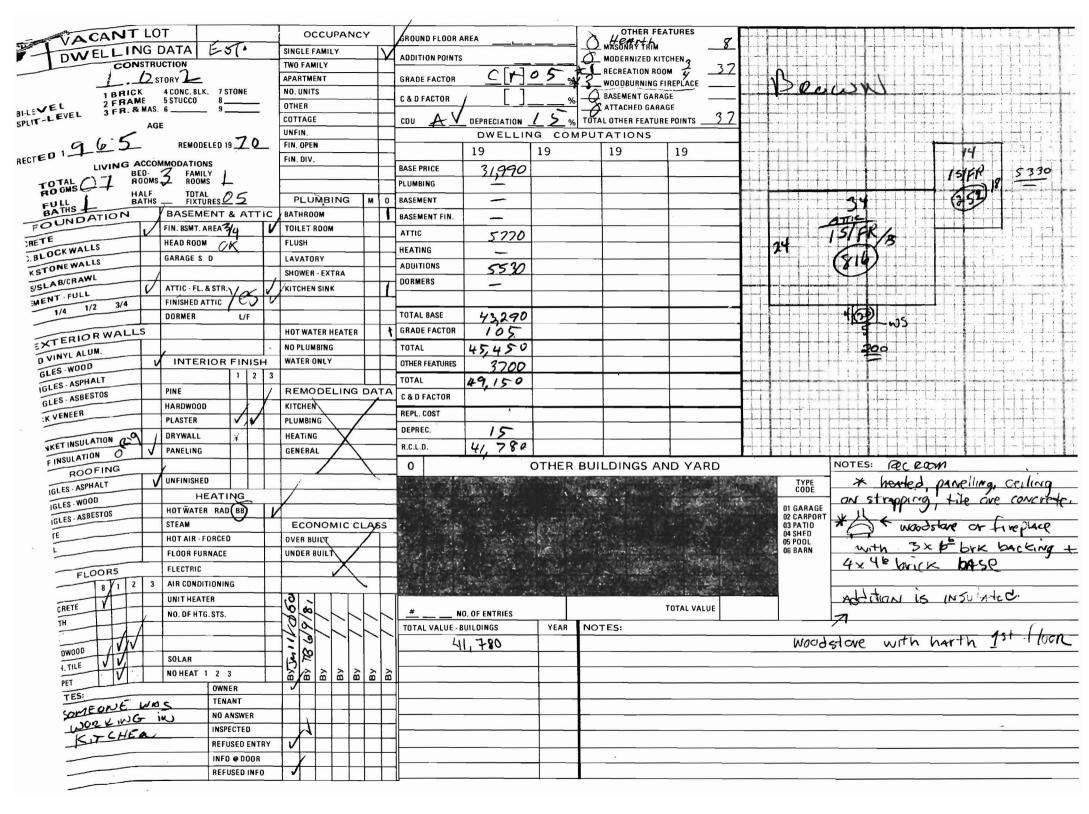

#### **Property Information**

| <b>Year Built</b><br>1965 | <b>Style</b><br>Cape | Story Height 1 | <b>Sq. Ft.</b><br>1394 | Total Acres 0.235 |          |
|---------------------------|----------------------|----------------|------------------------|-------------------|----------|
| Bedrooms                  | Full Baths           | Half Baths     | Total Rooms            | Attic             | Basement |
| 4                         | 2                    |                | 8                      | Full Finsh        | Full     |