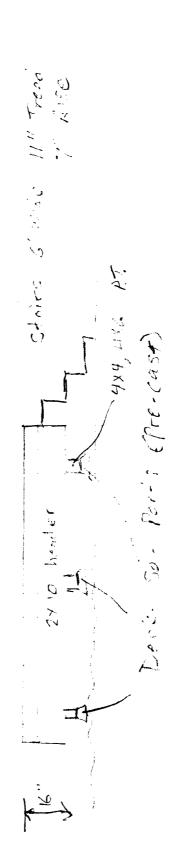

- 1. A complete plot plan showing all structures & proposed structures with distances to all property lines lab eled.
- 2. Type of foundation system
  - a. Diameter of concrete filled tube or pre cast concrete pier size  $\mathcal{N}/A$
  - b. depth below grade (minimum 4'-0" below grade) x" Deck-50-Ports
    c. anchorage of column to footing Gravity notch
    d. spacing and location of tubes/piers G Max
- 3. Framing Members
  - a. Columns wood size and location (members supporting framing of floor system) 416
  - b. Ledger size attached to building w/H
  - c. Fastener size and spacing attaching ledger 1/2" x4" bolts header to posts
  - d. Girder Size and spans carrying floor system W/H
  - e. Joist size, span, and spacing 2x8
  - f. Joist hangers or ledger  $\sqrt{ES}$
- 4. Guardrails & Handrail Details
  - a. Guardrail height -
  - b. Baluster spacing 3.
  - c. Handrail height 42'
- 5. Stair Details
  - a. Tread depth (measured nosing to nosing) 11.5
  - b. Riser height 7"
  - c. Nosing on tread NQ
  - d. Width of stairs 6