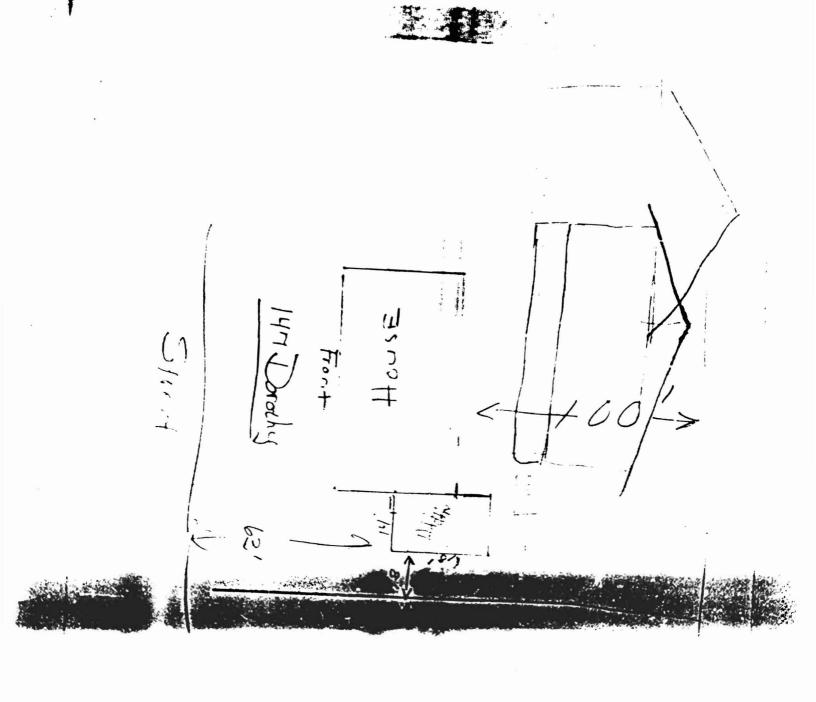

RE: 147 Dorothy Street – 297 B019 – R-3- permit #06-1022 to replace a deck

Dear Mr. Hawxwell,

On July 11, 2006, you applied for a permit to replace a deck at 147 Dorothy Street. I reviewed the application on July 18, 2006. The plot plan you submitted as part of the application was not complete, and the footprint of the house on the plot plan didn't match the footprint of the house in the assessor's records. I called you and left you a message pointing out these issues. You called me back on July 20, 2006 and left a message saying that the footprint of the house is like the assessor's record and the new deck is going where the old one was. I called you back that day and told you that we needed a new plot plan that reflected the actual conditions of the property and what the permit was proposing.

- neuglick will be 18'x 24'

(1) shope of house from plotplan
to assessing is different.

Dan couled 7/20/01 hours is like assesses - deckoft the back of the where oldere was.

I called him back and lold him we needed a new plot plan. 7/20/06.

34 161. fl (assessing) HOUSE 24 65 (assessing) Dorothy St