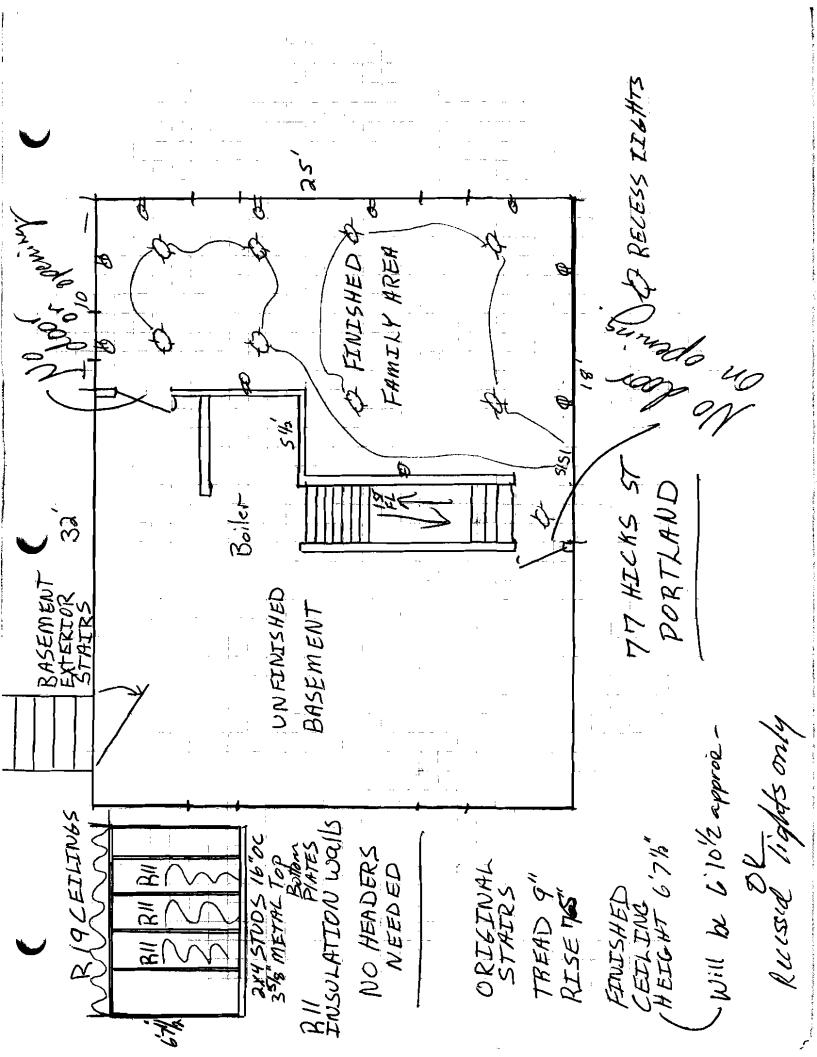

| Location/Address of Construction: 71) H                              | ICKS ST PORTLAND                         | _                |  |  |  |  |
|----------------------------------------------------------------------|------------------------------------------|------------------|--|--|--|--|
| Total Square Footage of Proposed Structure/A                         | rea Square Footage of Lot                |                  |  |  |  |  |
| Tax Assessor's Chart, Block & Lot Chart# Block# Lot#                 | Applicant *must be owner, Lessee or Buye | er* Telephone:   |  |  |  |  |
| l ,                                                                  | Name Robin Mc Donald                     | 318-4080         |  |  |  |  |
| 297- H 15                                                            | Address 77 HICHS ST                      |                  |  |  |  |  |
|                                                                      | City, State & Zip Portland               |                  |  |  |  |  |
| Lessee/DBA (If Applicable)                                           | Owner (if different from Applicant)      | Cost Of          |  |  |  |  |
|                                                                      | Name                                     | Work: \$ 2000    |  |  |  |  |
|                                                                      | Address                                  | C of O Fee: \$   |  |  |  |  |
|                                                                      | City, State & Zip                        | Total Fee: \$    |  |  |  |  |
|                                                                      | -                                        |                  |  |  |  |  |
| Current legal use (i.e. single family)                               | GLE FAMILY                               | <del></del>      |  |  |  |  |
| If vacant, what was the previous use?                                | local car                                |                  |  |  |  |  |
| Proposed Specific use: FAMILY ROOM_                                  |                                          |                  |  |  |  |  |
| Is property part of a subdivision? NO If yes, please name            |                                          |                  |  |  |  |  |
| Project description: Finish 350 SEFAREAIN BASEMENT POR TV MUSEC AREA |                                          |                  |  |  |  |  |
| Electrical INCIVOES LIGHTS + OUTIETS                                 |                                          |                  |  |  |  |  |
|                                                                      |                                          |                  |  |  |  |  |
| Contractor's name: StR DEVELOPY                                      | NENTLLL DANIEL                           | ROSE             |  |  |  |  |
| Address: 85 WARREN RD                                                |                                          |                  |  |  |  |  |
| City, State & Zip BUXTON, ME                                         | Telephone: 83/5356                       |                  |  |  |  |  |
| Who should we contact when the permit is read                        | Telephone: 93/5356                       |                  |  |  |  |  |
| Mailing address: 5 A A                                               | ·<br>                                    |                  |  |  |  |  |
| Place submit all of the information                                  | autlined on the applicable Charles       | tina Thailman an |  |  |  |  |