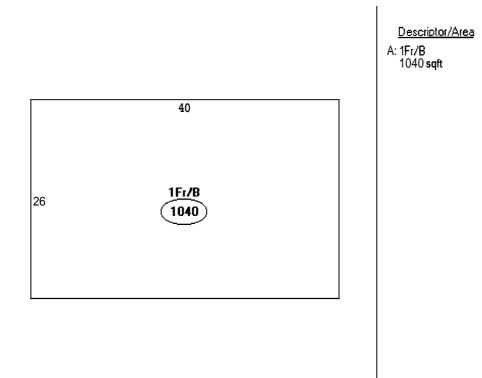

### **Property Information**

| Year Built<br>1962 | <b>Style</b><br>Ranch  | Story Height<br>1 | <b>Sq.</b> Ft.<br>1040  | Total Acres<br>0.161 |                         |
|--------------------|------------------------|-------------------|-------------------------|----------------------|-------------------------|
| Bedrooms<br>3      | <b>Full</b> Baths<br>1 | Half Baths<br>1   | Total <b>Rooms</b><br>6 | Attic<br>None        | <b>Basement</b><br>Full |
| Outbuildings       |                        |                   |                         |                      |                         |
| Туре               | Quantity               | Year Built        | Size                    | Grade                | Condition               |
| SHED-FRAME         | 1                      | 1980              | 10x10                   | C                    | А                       |
|                    |                        | 1999              | 1X300                   | С                    | А                       |