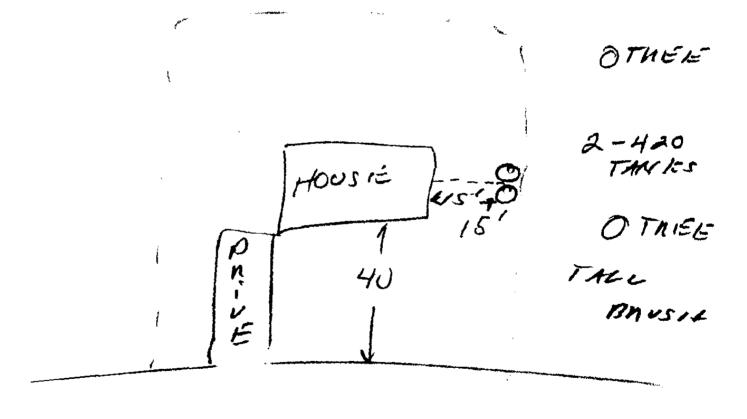

Taken by:

ELLOW - Office Copy

JACK CHASE

172 HICKS ST PONT

90'X100' LOT

HICKS ST

PERMIT ISSUED

AUG 2 5 2010