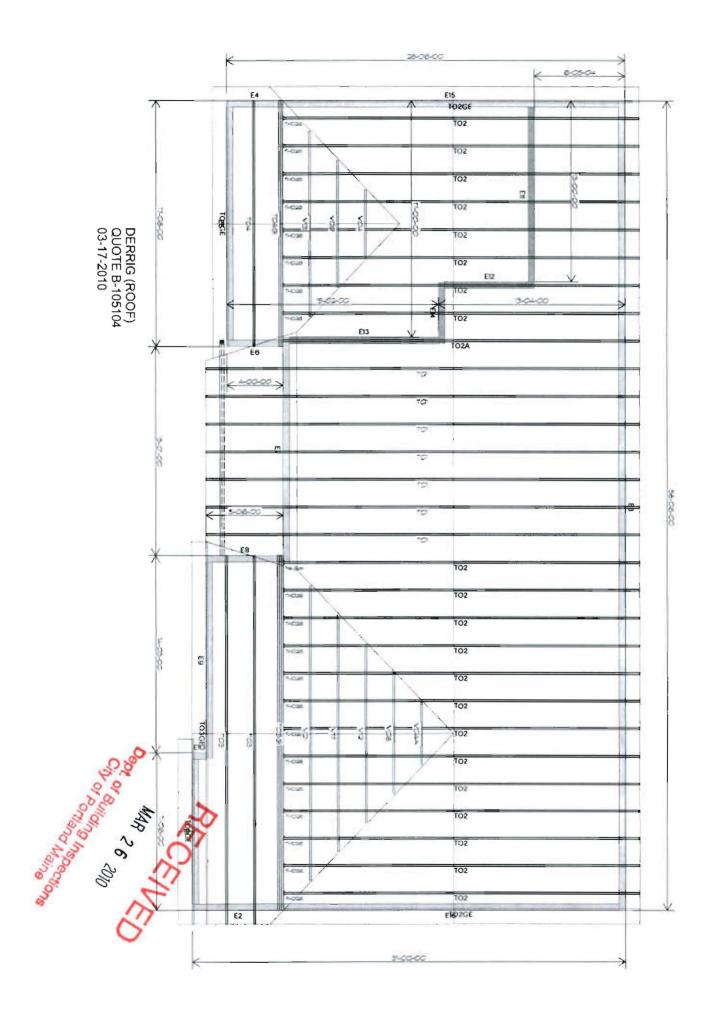

CBL: 297 F001001 Building Permit #: 10-0229

| ONE AND TWO FAMILY                                                                            | PLAN REVIEW                                     | CHECKLIST               |
|-----------------------------------------------------------------------------------------------|-------------------------------------------------|-------------------------|
| Soil type/Presumptive Load Value (Table R401.4.                                               | 1)                                              |                         |
| Component                                                                                     | Submitted Plan                                  | Findings Revisions Date |
| STRUCTURAL                                                                                    | 20"×10" & 16"×10"                               | S                       |
| Footing Dimensions/Depth                                                                      |                                                 | CK                      |
| (Table R403.1 & R403.1(1),                                                                    | 4 to Frost                                      | <u> </u>                |
| (Section R403.1 & R403.1.4.1)                                                                 |                                                 |                         |
| Foundation Drainage, Fabric, Damp proofing (Section R405 & R406)                              | De per code                                     | de                      |
| Ventilation/Access (Section R408.1 & R408.3) Crawls Space ONLY                                | N/A                                             | 87C                     |
| Anchor Bolts/Straps, spacing (Section R403.1.6)                                               | 1/2" × 12" - 6'oc \$ 12" comes                  | Øk .                    |
| Lally Column Type (Section R407)                                                              | 31/2 conc steel<br>3-2×12's 6'-0 oc.            | $\mathcal{A}$           |
| Girder & Header Spans (Table R 502.5(2))                                                      | 13-2×125 6-00c                                  | 9-                      |
| Built-Up Wood Center Girder                                                                   |                                                 | 6)                      |
| Dimension/Type                                                                                | 3-2×125                                         | OF                      |
| Sill/Band Joist Type & Dimensions                                                             | 2x6 Pt, 2x12                                    | OK.                     |
| First Floor Joist Species                                                                     | 2.x12 @ 16" Oc. @ 15"                           | 1                       |
| Dimensions and Spacing<br>(Table R502.3.1(1) & Table R502.3.1(2))                             | 2712610 00.61                                   | OK                      |
| Second Floor Joist Species                                                                    | 1/10 - 5                                        | -1                      |
| Dimensions and Spacing (Table R502.3.1(1) & Table R502.3.1(2))                                | N/A 31 × 58 Runch                               | OK                      |
| Attic or additional Floor Joist Species Dimensions and Spacing (Table R802.4(1) andR802.4(2)) | Truss, 2x6 collar@2x10 poft<br>24"oc. + 16" oc. | us O/C                  |

| Pitch, Span, Spacing& Dimension (Table         | Main truss @ 24" OC. 10:12           | and a                       |
|------------------------------------------------|--------------------------------------|-----------------------------|
| R802.5.1(1) - R 802.5.1(8))                    |                                      | 1                           |
| Roof Rafter; Framing & Connections (Section    | Dormers 2×10@16"O.C. "               |                             |
| R802.3 & R802.3.1)                             |                                      |                             |
| Sheathing; Floor, Wall and roof                | 3/4" Asvantec # 86, 7/16, 5/8"4 1/2" | OL                          |
| (Table R503.2.1.1(1)                           | At the second                        | 77                          |
|                                                | TRC-2083                             | X                           |
| Fastener Schedule (Table R602.3(1) & (2))      | 1000                                 | 27                          |
| Private Garage                                 |                                      | Ch                          |
| (Section R309)                                 | Ves                                  | 7                           |
| Living Space?                                  | V                                    |                             |
| (Above or beside)                              |                                      | AL /                        |
|                                                | 5/8"Throughout                       | OF .                        |
| Fire separation (Section R309.2)               | 2/0                                  |                             |
| O a transportation (Continue D200 1)           | 7                                    | las per las A. Olas         |
| Opening Protection (Section R309.1)            |                                      | 1001 per certification      |
| Emergency Escape and Rescue Openings           | 7BDRM# 3                             | DH4060 per lon A            |
| (Section R310)                                 | 0-01 01                              | of the parties it.          |
| Roof Covering (Chapter 9)                      | 13 Phalt                             | 81                          |
| Safety Glazing (Section R308)                  | 1/2 d 0+ min =                       | 01 01 1                     |
| Safety Glazing (Section R508)                  | N/A Shows Kalhvoon meas              | THE DEPORT SIC              |
| Attic Access (Section R807)                    |                                      | day                         |
| Attic Access (Section 1667)                    | 22×30                                | ac ac                       |
|                                                | ALLIN                                |                             |
| Chimney Clearances/Fire Blocking (Chap. 10)    | 10/4                                 | all Code Tous sec of        |
|                                                | 3-2×10 bearing Max 7'10'             | 1 3/26/10 GIT OUT 1 1000 CT |
| Header Schedule (Section 502.5(1) & (2)        | ? Eng Beam @ truss ? spec            | (no interior authority)     |
| Energy Efficiency (N1101.2.1) R-Factors of     | 2 2 0 20                             | 0.31 000                    |
| Walls, Floors, Ceilings, Building Envelope, U- | R-19, 1, K-28                        | K- < Per SKVET              |
| Factor Fenestration                            | 131                                  | in Floor Lan A.             |