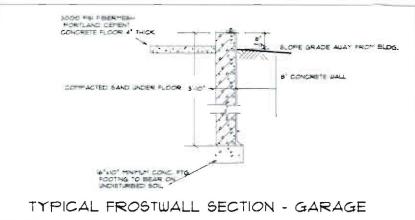

CBL: 297 F001001 Building Permit #: 10-0229

| ONE AND TWO FAMILY                                                                            | PLAN REVIEW                                     | CHECKLIST               |
|-----------------------------------------------------------------------------------------------|-------------------------------------------------|-------------------------|
| Soil type/Presumptive Load Value (Table R401.4.                                               | 1)                                              |                         |
| Component                                                                                     | Submitted Plan                                  | Findings Revisions Date |
| STRUCTURAL                                                                                    | 20"×10" & 16"×10"                               | S                       |
| Footing Dimensions/Depth                                                                      |                                                 | CK                      |
| (Table R403.1 & R403.1(1),                                                                    | 4 to Frost                                      | <u> </u>                |
| (Section R403.1 & R403.1.4.1)                                                                 |                                                 |                         |
| Foundation Drainage, Fabric, Damp proofing (Section R405 & R406)                              | De per code                                     | de                      |
| Ventilation/Access (Section R408.1 & R408.3) Crawls Space ONLY                                | N/A                                             | 87C                     |
| Anchor Bolts/Straps, spacing (Section R403.1.6)                                               | 1/2" × 12" - 6'oc \$ 12" comes                  | Øk .                    |
| Lally Column Type (Section R407)                                                              | 31/2 conc steel<br>3-2×12's 6'-0 oc.            | $\mathcal{A}$           |
| Girder & Header Spans (Table R 502.5(2))                                                      | 13-2×125 6-00c                                  | 9-                      |
| Built-Up Wood Center Girder                                                                   |                                                 | 6)                      |
| Dimension/Type                                                                                | 3-2×125                                         | OF                      |
| Sill/Band Joist Type & Dimensions                                                             | 2x6 Pt, 2x12                                    | OK.                     |
| First Floor Joist Species                                                                     | 2.x12 @ 16" Oc. @ 15"                           | 1                       |
| Dimensions and Spacing<br>(Table R502.3.1(1) & Table R502.3.1(2))                             | 2712610 00.61                                   | OK                      |
| Second Floor Joist Species                                                                    | 1/10 - 5                                        | -1                      |
| Dimensions and Spacing (Table R502.3.1(1) & Table R502.3.1(2))                                | N/A 31 × 58 Runch                               | OK                      |
| Attic or additional Floor Joist Species Dimensions and Spacing (Table R802.4(1) andR802.4(2)) | Truss, 2x6 collar@2x10 poft<br>24"oc. + 16" oc. | us O/C                  |