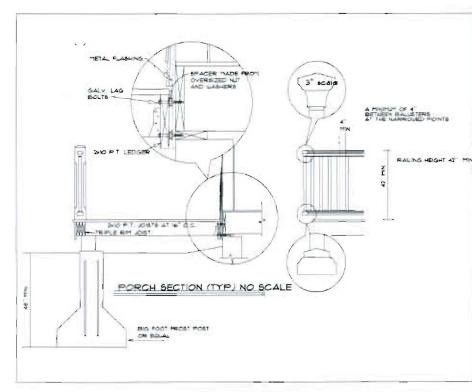

| Type of Heating System                                                | IHW / power vent        | æ                  |
|-----------------------------------------------------------------------|-------------------------|--------------------|
| Means of Egress (Sec R311 & R312) Basement                            | yes                     |                    |
| Number of Stairways                                                   | 3                       | 4                  |
| Interior                                                              | 1                       |                    |
| Exterior                                                              | 2                       |                    |
| Treads and Risers<br>(Section R311.5.3)                               | R-744" T-10"            |                    |
| Width (Section R311.5.1)                                              | 3'3"                    |                    |
| Headroom (Section R311.5.2)                                           | 6'8"                    |                    |
| Guardrails and Handrails<br>(Section R312 & R311.5.6 – R311.5.6.3)    | 36", 44" con't handrail |                    |
| Smoke Detectors (Section R313) Location and type/Interconnected       | fercole                 | AC                 |
| Draftstopping (Section R502.12) and<br>Fireblocking (Section (R602.8) | NIA                     | XZ                 |
| Dwelling Unit Separation (Section R317) and IBC – 2003 (Section 1207) | NA                      | 4                  |
| Deck Construction (Section R502.2.1)                                  | NA                      | Just skeps puche & |