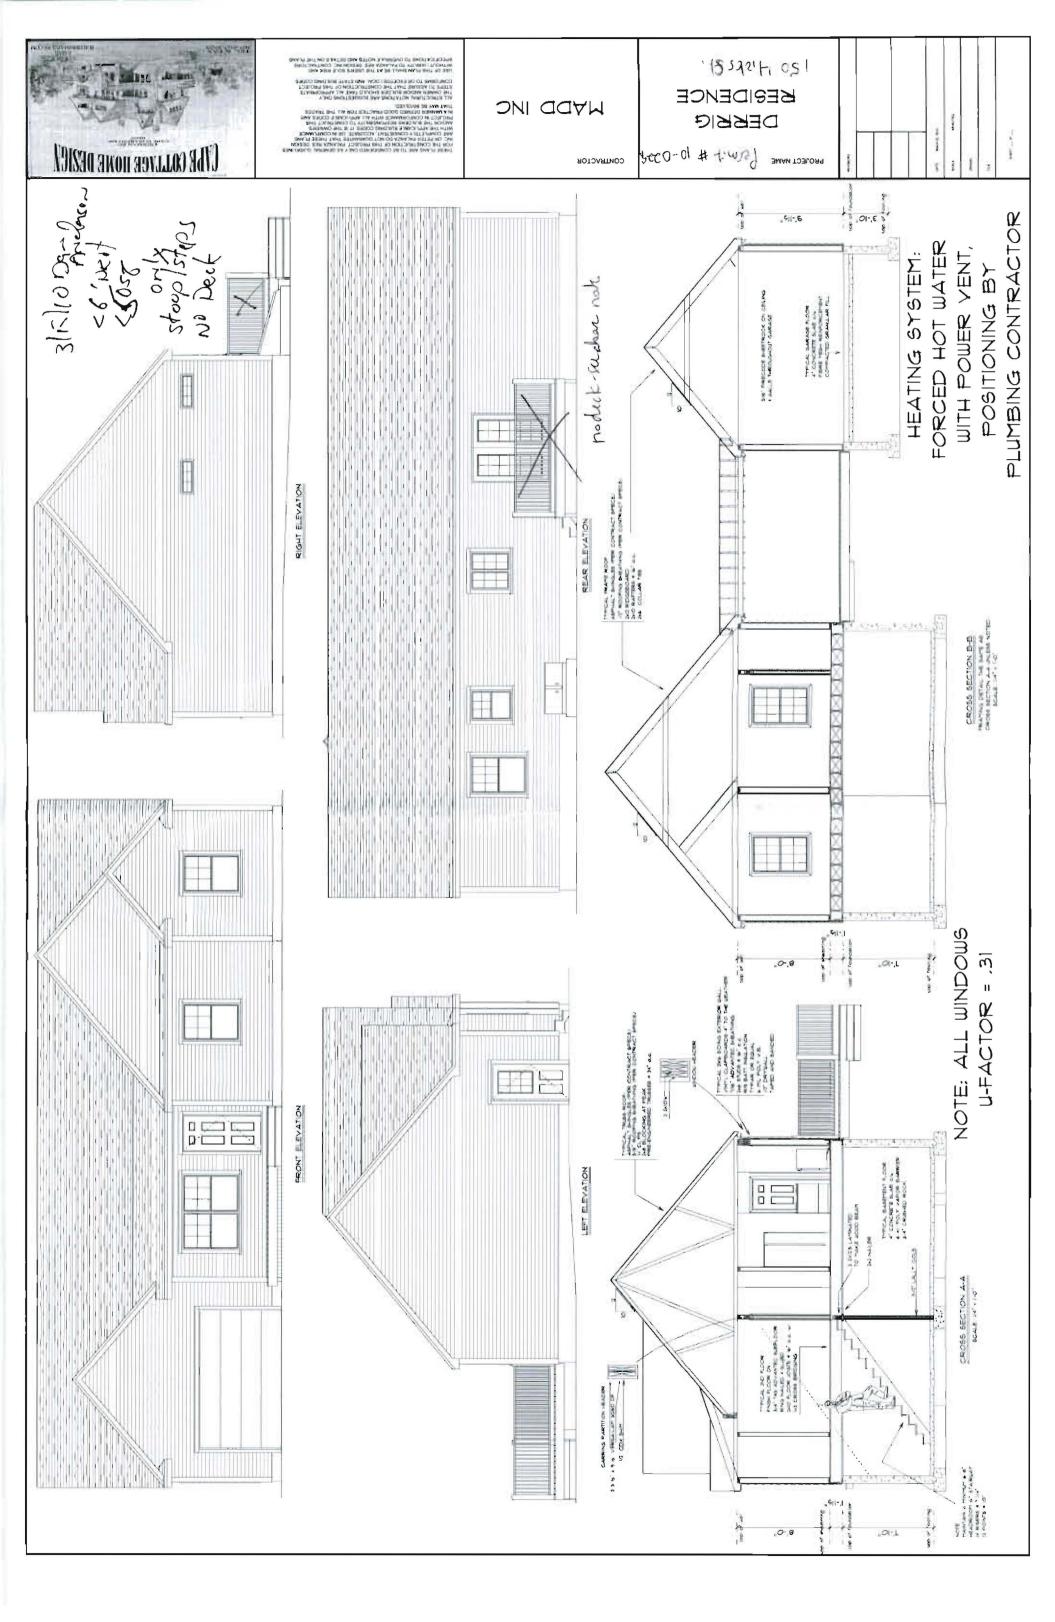

#### Comments:

3/29/2010-jmb: Received DRC approval 3/26

3/11/2010-amachado: Spoke to Len Anderson. Building plans show a 12' x 12' deck and the siteplan does not. Rear setback would not allow a rear deck.

3/15/2010-amachado: Dan Anderson came in and crossed the deck of the plans. Will be building steps to grade - no more than 6' off building and footprint no more than 50 sf.

3/24/2010-jmb: Spoke to Len A. About items on review checklist. Added details per his verification, he will submit spec on engineered truss beam. The beam listed on the plan is for a center bearing wall on the 1st floor, which doesn't exist, this one story structure.

| Type of Heating System                                                | IHW / power vent        | æ                  |
|-----------------------------------------------------------------------|-------------------------|--------------------|
| Means of Egress (Sec R311 & R312) Basement                            | yes                     |                    |
| Number of Stairways                                                   | 3                       | 4                  |
| Interior                                                              | 1                       |                    |
| Exterior                                                              | 2                       |                    |
| Treads and Risers<br>(Section R311.5.3)                               | R-744" T-10"            |                    |
| Width (Section R311.5.1)                                              | 3'3"                    |                    |
| Headroom (Section R311.5.2)                                           | 6'8"                    |                    |
| Guardrails and Handrails<br>(Section R312 & R311.5.6 – R311.5.6.3)    | 36", 44" con't handrail |                    |
| Smoke Detectors (Section R313) Location and type/Interconnected       | fercole                 | AC                 |
| Draftstopping (Section R502.12) and<br>Fireblocking (Section (R602.8) | NIA                     | XZ                 |
| Dwelling Unit Separation (Section R317) and IBC – 2003 (Section 1207) | NA                      | 4                  |
| Deck Construction (Section R502.2.1)                                  | NA                      | Just skeps puche & |