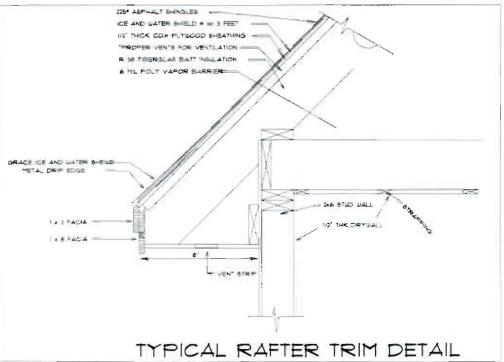

| Pitch, Span, Spacing& Dimension (Table         | Main truss @ 24" OC. 10:12           | and a                       |
|------------------------------------------------|--------------------------------------|-----------------------------|
| R802.5.1(1) - R 802.5.1(8))                    |                                      | 1                           |
| Roof Rafter; Framing & Connections (Section    | Dormers 2×10@16"O.C. "               |                             |
| R802.3 & R802.3.1)                             |                                      |                             |
| Sheathing; Floor, Wall and roof                | 3/4" Asvantec # 86, 7/16, 5/8"4 1/2" | OL                          |
| (Table R503.2.1.1(1)                           | At the second                        | 77                          |
|                                                | TRC-2083                             | X                           |
| Fastener Schedule (Table R602.3(1) & (2))      | 1000                                 | 27                          |
| Private Garage                                 |                                      | Ch                          |
| (Section R309)                                 | Ves                                  | 7                           |
| Living Space?                                  | V                                    |                             |
| (Above or beside)                              |                                      | AL /                        |
|                                                | 5/8"Throughout                       | OF .                        |
| Fire separation (Section R309.2)               | 2/0                                  |                             |
| O a transportation (Continue D200 1)           | 7                                    | las per las A. Olas         |
| Opening Protection (Section R309.1)            |                                      | 1001 per certification      |
| Emergency Escape and Rescue Openings           | 7BDRM# 3                             | DH4060 per lon A            |
| (Section R310)                                 | 0-01 01                              | of the parties it.          |
| Roof Covering (Chapter 9)                      | 13 Phalt                             | 81                          |
| Safety Glazing (Section R308)                  | 1/2 d 0+ min =                       | 01 01 1                     |
| Safety Glazing (Section R508)                  | N/A Shows Kalhvoon meas              | THE DEPORT SIC              |
| Attic Access (Section R807)                    |                                      | day                         |
| Attic Access (Section 1667)                    | 22×30                                | ac ac                       |
|                                                | ALLIN                                |                             |
| Chimney Clearances/Fire Blocking (Chap. 10)    | 10/4                                 | all Code Tous sec of        |
|                                                | 3-2×10 bearing Max 7'10'             | 1 3/26/10 GIT OUT 1 1000 CT |
| Header Schedule (Section 502.5(1) & (2)        | ? Eng Beam @ truss ? spec            | (no interior authority)     |
| Energy Efficiency (N1101.2.1) R-Factors of     | 2 2 0 20                             | 0.31 000                    |
| Walls, Floors, Ceilings, Building Envelope, U- | R-19, 1, K-28                        | K- < Per SKVET              |
| Factor Fenestration                            | 131                                  | in Floor Lan A.             |