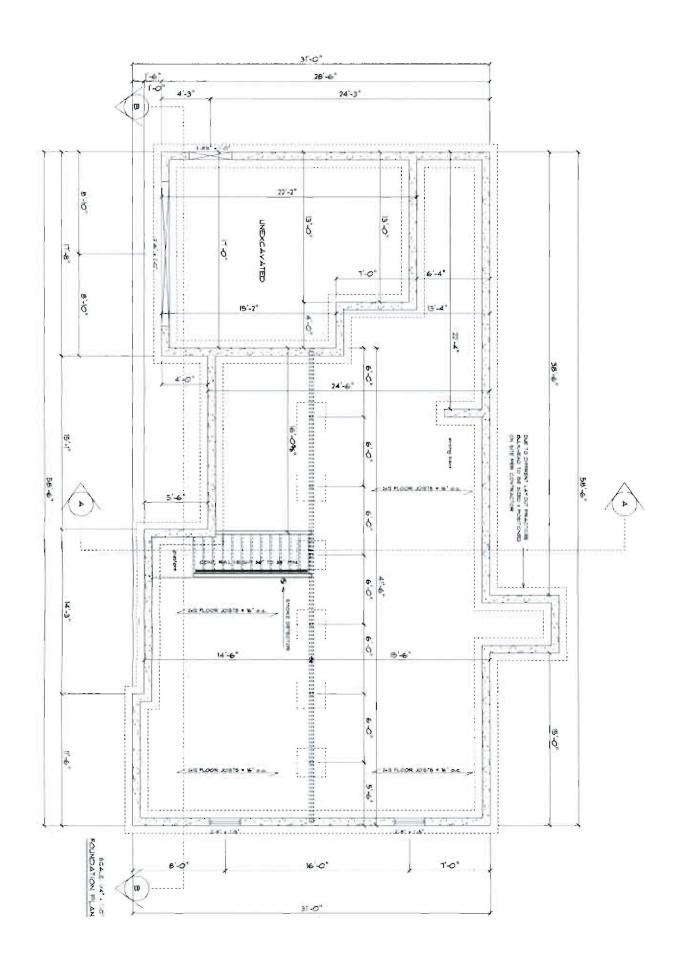

CBL: 297 F001001 Building Permit #: 10-0229

| ONE AND TWO FAMILY                                                                            | PLAN REVIEW                                     | CHECKLIST               |
|-----------------------------------------------------------------------------------------------|-------------------------------------------------|-------------------------|
| Soil type/Presumptive Load Value (Table R401.4.                                               | 1)                                              |                         |
| Component                                                                                     | Submitted Plan                                  | Findings Revisions Date |
| STRUCTURAL                                                                                    | 20"×10" & 16"×10"                               | S                       |
| Footing Dimensions/Depth                                                                      |                                                 | CK                      |
| (Table R403.1 & R403.1(1),                                                                    | 4 to Frost                                      | <u> </u>                |
| (Section R403.1 & R403.1.4.1)                                                                 |                                                 |                         |
| Foundation Drainage, Fabric, Damp proofing (Section R405 & R406)                              | De per code                                     | de                      |
| Ventilation/Access (Section R408.1 & R408.3) Crawls Space ONLY                                | N/A                                             | 87C                     |
| Anchor Bolts/Straps, spacing (Section R403.1.6)                                               | 1/2" × 12" - 6'oc \$ 12" comes                  | Øk .                    |
| Lally Column Type (Section R407)                                                              | 31/2 conc steel<br>3-2×12's 6'-0 oc.            | $\mathcal{A}$           |
| Girder & Header Spans (Table R 502.5(2))                                                      | 13-2×125 6-00c                                  | 9-                      |
| Built-Up Wood Center Girder                                                                   |                                                 | 6)                      |
| Dimension/Type                                                                                | 3-2×125                                         | OF                      |
| Sill/Band Joist Type & Dimensions                                                             | 2x6 Pt, 2x12                                    | OK.                     |
| First Floor Joist Species                                                                     | 2.x12 @ 16" Oc. @ 15"                           | 1                       |
| Dimensions and Spacing<br>(Table R502.3.1(1) & Table R502.3.1(2))                             | 2712610 00.61                                   | OK                      |
| Second Floor Joist Species                                                                    | 1/10 - 5                                        | -1                      |
| Dimensions and Spacing (Table R502.3.1(1) & Table R502.3.1(2))                                | N/A 31 × 58 Runch                               | OK                      |
| Attic or additional Floor Joist Species Dimensions and Spacing (Table R802.4(1) andR802.4(2)) | Truss, 2x6 collar@2x10 poft<br>24"oc. + 16" oc. | us O/C                  |

| Pitch, Span, Spacing& Dimension (Table         | Main truss @ 24" OC. 10:12           | and a                       |
|------------------------------------------------|--------------------------------------|-----------------------------|
| R802.5.1(1) - R 802.5.1(8))                    |                                      | 1                           |
| Roof Rafter; Framing & Connections (Section    | Dormers 2×10@16"O.C. "               |                             |
| R802.3 & R802.3.1)                             |                                      |                             |
| Sheathing; Floor, Wall and roof                | 3/4" Asvantec # 86, 7/16, 5/8"4 1/2" | OL                          |
| (Table R503.2.1.1(1)                           | At the second                        | 77                          |
|                                                | TRC-2083                             | X                           |
| Fastener Schedule (Table R602.3(1) & (2))      | 1000                                 | 27                          |
| Private Garage                                 |                                      | Ch                          |
| (Section R309)                                 | Ves                                  | 7                           |
| Living Space?                                  | V                                    |                             |
| (Above or beside)                              |                                      | AL /                        |
|                                                | 5/8"Throughout                       | OF .                        |
| Fire separation (Section R309.2)               | 2/0                                  |                             |
| O a transportation (Continue D200 1)           | 7                                    | las per las A. Olas         |
| Opening Protection (Section R309.1)            |                                      | 1001 per certification      |
| Emergency Escape and Rescue Openings           | 7BDRM# 3                             | DH4060 per lon A            |
| (Section R310)                                 | 0-01 01                              | of the parties it.          |
| Roof Covering (Chapter 9)                      | 13 Phalt                             | 81                          |
| Safety Glazing (Section R308)                  | 1/2 d 0+ min =                       | 01 01 1                     |
| Safety Glazing (Section R508)                  | N/A Shows Kalhvoon meas              | THE DEPORT SIC              |
| Attic Access (Section R807)                    |                                      | day                         |
| Attic Access (Section 1667)                    | 22×30                                | ac ac                       |
|                                                | ALLIN                                |                             |
| Chimney Clearances/Fire Blocking (Chap. 10)    | 10/4                                 | all Code Tous sec of        |
|                                                | 3-2×10 bearing Max 7'10'             | 1 3/26/10 GIT OUT 1 1000 CT |
| Header Schedule (Section 502.5(1) & (2)        | ? Eng Beam @ truss ? spec            | (no interior authority)     |
| Energy Efficiency (N1101.2.1) R-Factors of     | 2 2 0 20                             | 0.31 000                    |
| Walls, Floors, Ceilings, Building Envelope, U- | R-19, 1, K-28                        | K- < Per SKVET              |
| Factor Fenestration                            | 131                                  | in Floor Lan A.             |

| Type of Heating System                                                | IHW / power vent        | æ                  |
|-----------------------------------------------------------------------|-------------------------|--------------------|
| Means of Egress (Sec R311 & R312) Basement                            | yes                     |                    |
| Number of Stairways                                                   | 3                       | 4                  |
| Interior                                                              | 1                       |                    |
| Exterior                                                              | 2                       |                    |
| Treads and Risers<br>(Section R311.5.3)                               | R-744" T-10"            |                    |
| Width (Section R311.5.1)                                              | 3'3"                    |                    |
| Headroom (Section R311.5.2)                                           | 6'8"                    |                    |
| Guardrails and Handrails<br>(Section R312 & R311.5.6 – R311.5.6.3)    | 36", 44" con't handrail |                    |
| Smoke Detectors (Section R313) Location and type/Interconnected       | fercole                 | AC                 |
| Draftstopping (Section R502.12) and<br>Fireblocking (Section (R602.8) | NIA                     | XZ                 |
| Dwelling Unit Separation (Section R317) and IBC – 2003 (Section 1207) | NA                      | 4                  |
| Deck Construction (Section R502.2.1)                                  | NA                      | Just skeps puche & |