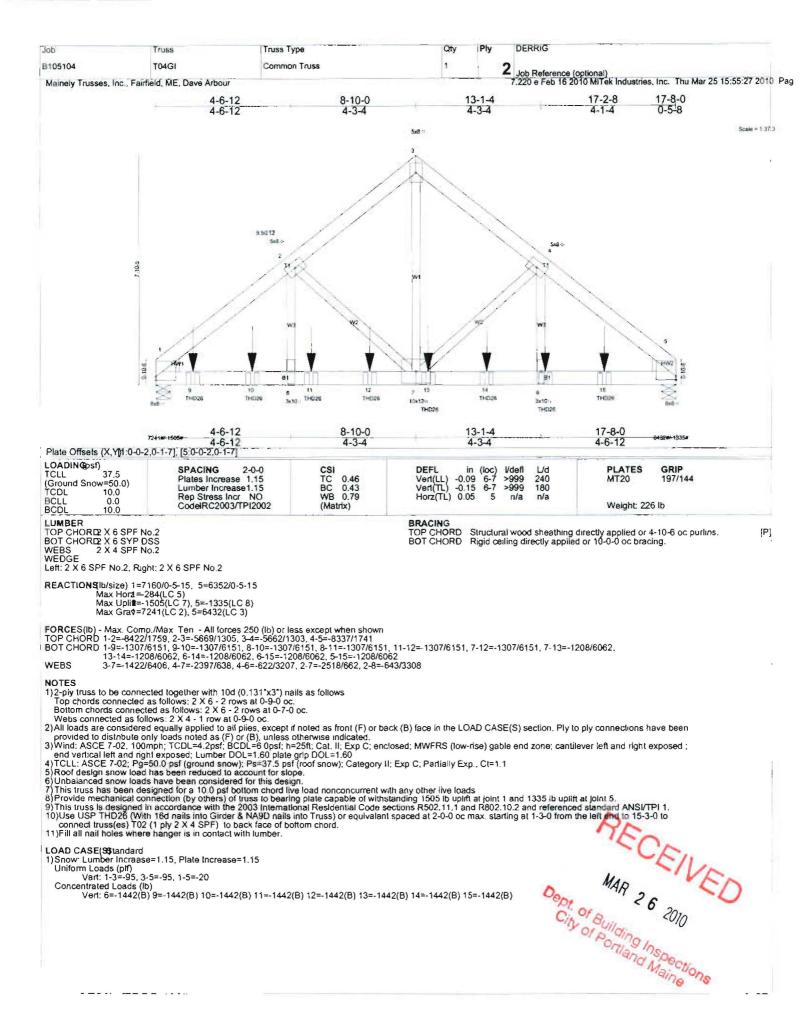

3/15/2010-amachado: Dan Anderson came in and crossed the deck of the plans. Will be building steps to grade - no more than 6' off building and footprint no more than 50 sf.

3/24/2010-jmb: Spoke to Len A. About items on review checklist. Added details per his verification, he will submit spec on engineered truss beam. The beam listed on the plan is for a center bearing wall on the 1st floor, which doesn't exist, this one story structure.

3/26/2010-jmb: Dan A. Submitted specs on the girder trusses that carry the main roof trusses in lieu of a beam. Ok to issue pending DRC approval.

| Pitch, Span, Spacing& Dimension (Table         | Main truss @ 24" OC. 10:12           | and a                       |
|------------------------------------------------|--------------------------------------|-----------------------------|
| R802.5.1(1) - R 802.5.1(8))                    |                                      | 1                           |
| Roof Rafter; Framing & Connections (Section    | Dormers 2×10@16"O.C. "               |                             |
| R802.3 & R802.3.1)                             |                                      |                             |
| Sheathing; Floor, Wall and roof                | 3/4" Asvantec # 86, 7/16, 5/8"4 1/2" | OL                          |
| (Table R503.2.1.1(1)                           | At the second                        | 77                          |
|                                                | TRC-2083                             | X                           |
| Fastener Schedule (Table R602.3(1) & (2))      | 1000                                 | 27                          |
| Private Garage                                 |                                      | Ch                          |
| (Section R309)                                 | Ves                                  | 7                           |
| Living Space?                                  | V                                    |                             |
| (Above or beside)                              |                                      | AL /                        |
|                                                | 5/8"Throughout                       | OF .                        |
| Fire separation (Section R309.2)               | 2/0                                  |                             |
| O a transportation (Continue D200 1)           | 7                                    | las per las A. Olas         |
| Opening Protection (Section R309.1)            |                                      | 1001 per certification      |
| Emergency Escape and Rescue Openings           | 7BDRM# 3                             | DH4060 per lon A            |
| (Section R310)                                 | 0-01 01                              | of the parties it.          |
| Roof Covering (Chapter 9)                      | 13 Phalt                             | 81                          |
| Safety Glazing (Section R308)                  | 1/2 d 0+ min =                       | 01 01 1                     |
| Safety Glazing (Section R508)                  | N/A Shows Kalhvoon meas              | THE DEPORT SIC              |
| Attic Access (Section R807)                    |                                      | day                         |
| Attic Access (Section 1667)                    | 22×30                                | ac ac                       |
|                                                | ALLIN                                |                             |
| Chimney Clearances/Fire Blocking (Chap. 10)    | 10/4                                 | all Code Tous sec of        |
|                                                | 3-2×10 bearing Max 7'10'             | 1 3/26/10 GIT OUT 1 1000 CT |
| Header Schedule (Section 502.5(1) & (2)        | ? Eng Beam @ truss ? spec            | (no interior authority)     |
| Energy Efficiency (N1101.2.1) R-Factors of     | 2 2 0 20                             | 0.31 000                    |
| Walls, Floors, Ceilings, Building Envelope, U- | R-19, 1, K-28                        | K- < Per SKVET              |
| Factor Fenestration                            | 131                                  | in Floor Lan A.             |