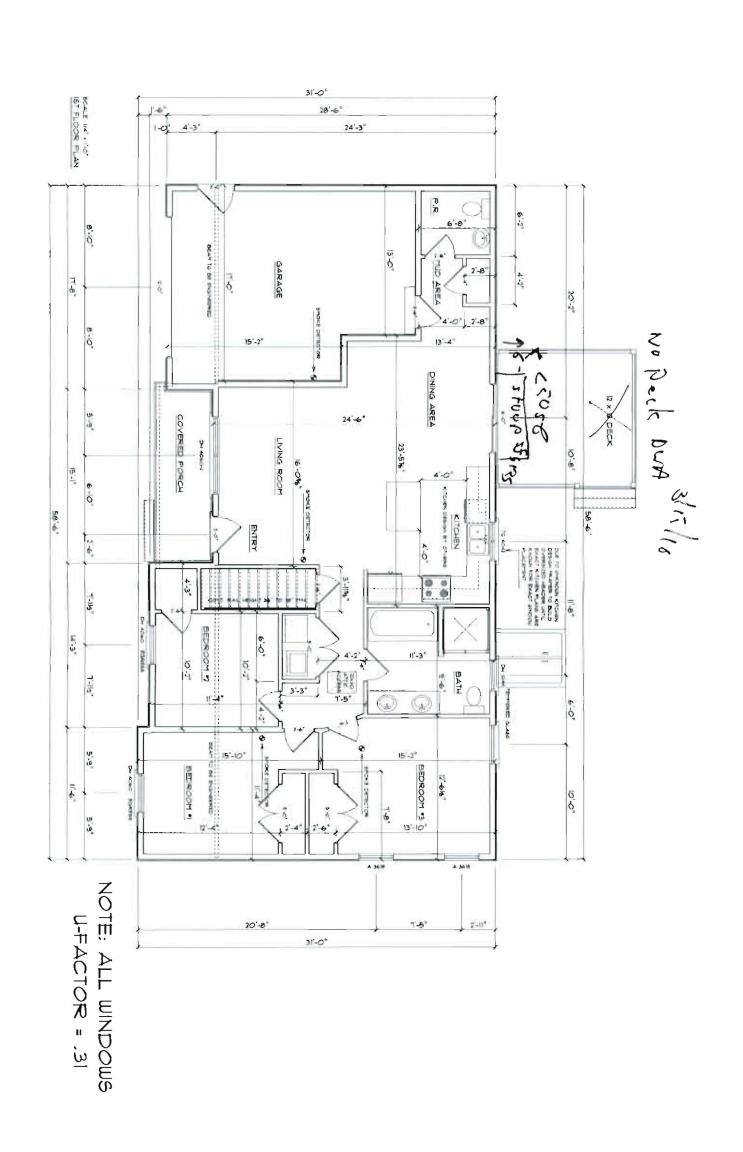

#### Comments:

3/29/2010-jmb: Received DRC approval 3/26

3/11/2010-amachado: Spoke to Len Anderson. Building plans show a 12' x 12' deck and the siteplan does not. Rear setback would not allow a rear deck.

3/15/2010-amachado: Dan Anderson came in and crossed the deck of the plans. Will be building steps to grade - no more than 6' off building and footprint no more than 50 sf.

3/24/2010-jmb: Spoke to Len A. About items on review checklist. Added details per his verification, he will submit spec on engineered truss beam. The beam listed on the plan is for a center bearing wall on the 1st floor, which doesn't exist, this one story structure.

| Type of Heating System                                                | IHW / power vent        | æ                  |
|-----------------------------------------------------------------------|-------------------------|--------------------|
| Means of Egress (Sec R311 & R312) Basement                            | yes                     |                    |
| Number of Stairways                                                   | 3                       | 4                  |
| Interior                                                              | 1                       |                    |
| Exterior                                                              | 2                       |                    |
| Treads and Risers<br>(Section R311.5.3)                               | R-744" T-10"            |                    |
| Width (Section R311.5.1)                                              | 3'3"                    |                    |
| Headroom (Section R311.5.2)                                           | 6'8"                    |                    |
| Guardrails and Handrails<br>(Section R312 & R311.5.6 – R311.5.6.3)    | 36", 44" con't handrail |                    |
| Smoke Detectors (Section R313) Location and type/Interconnected       | fercole                 | AC                 |
| Draftstopping (Section R502.12) and<br>Fireblocking (Section (R602.8) | NIA                     | XZ                 |
| Dwelling Unit Separation (Section R317) and IBC – 2003 (Section 1207) | NA                      | 4                  |
| Deck Construction (Section R502.2.1)                                  | NA                      | Just skeps puche & |