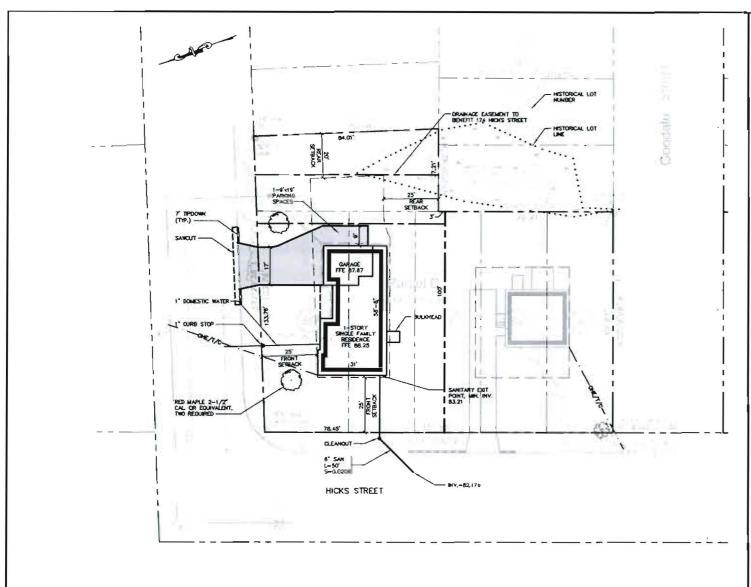

#### Comments:

3/29/2010-jmb: Received DRC approval 3/26

3/11/2010-amachado: Spoke to Len Anderson. Building plans show a 12' x 12' deck and the siteplan does not. Rear setback would not allow a rear deck.

3/15/2010-amachado: Dan Anderson came in and crossed the deck of the plans. Will be building steps to grade - no more than 6' off building and footprint no more than 50 sf.

3/24/2010-jmb: Spoke to Len A. About items on review checklist. Added details per his verification, he will submit spec on engineered truss beam. The beam listed on the plan is for a center bearing wall on the 1st floor, which doesn't exist, this one story structure.

Proposed Use Work - Evild one stay - single fairly have (58.5 'X 31') who are carsonge Servage Disposal - City

Lot Street Frontage - 50 min - 212 21 %

Front Yard - 25 min. - 25' scaled to front rightens.

Rear Yard = 25 min - 26 b Lover - 20 to bulk hard - but section 14-433-550 ox 5x6=30'-6'0x 20 project & 6! Projections - 20' side yard Iside strut en 111 - 26'sald

Width of Lot - 61 min - 13 6 scaled

Height - 37 max -165 scaled

Lot Area - 1500 \$ min - 10,5 75 \$ ascissing.

Lut Coverage Impervious Surface - 35% = 10 3841 259 \$ 58x x 28.5= 166725

Area per Family - 6,500

Off-street Parking - 2 spaus regimed - one ingarise - one to left of same

Loading Bays - N/A

Sile Plan - miror miror 2010 - 000 F

Shoreland Zoning/Stream Protection - N/A

Flood Plains - panel 6-Zone X \* no deck on hom.