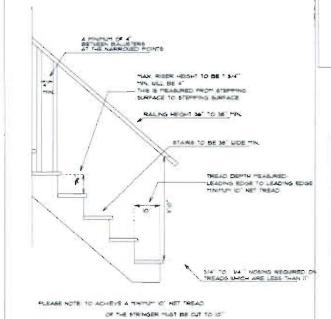

| Type of Heating System                                                | IHW / power vent        | æ                  |
|-----------------------------------------------------------------------|-------------------------|--------------------|
| Means of Egress (Sec R311 & R312) Basement                            | yes                     |                    |
| Number of Stairways                                                   | 3                       | 4                  |
| Interior                                                              | 1                       |                    |
| Exterior                                                              | 2                       |                    |
| Treads and Risers<br>(Section R311.5.3)                               | R-744" T-10"            |                    |
| Width (Section R311.5.1)                                              | 3'3"                    |                    |
| Headroom (Section R311.5.2)                                           | 6'8"                    |                    |
| Guardrails and Handrails<br>(Section R312 & R311.5.6 – R311.5.6.3)    | 36", 44" con't handrail |                    |
| Smoke Detectors (Section R313) Location and type/Interconnected       | fercole                 | AC                 |
| Draftstopping (Section R502.12) and<br>Fireblocking (Section (R602.8) | NIA                     | XZ                 |
| Dwelling Unit Separation (Section R317) and IBC – 2003 (Section 1207) | NA                      | 4                  |
| Deck Construction (Section R502.2.1)                                  | NA                      | Just skeps puche & |