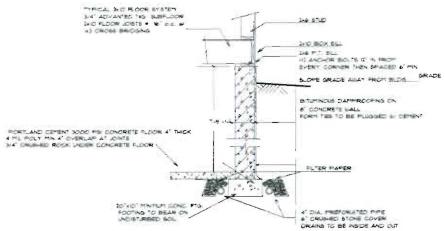

CBL: 297 F001001 Building Permit #: 10-0229

| ONE AND TWO FAMILY                                                                            | PLAN REVIEW                                     | CHECKLIST               |
|-----------------------------------------------------------------------------------------------|-------------------------------------------------|-------------------------|
| Soil type/Presumptive Load Value (Table R401.4.                                               | 1)                                              |                         |
| Component                                                                                     | Submitted Plan                                  | Findings Revisions Date |
| STRUCTURAL                                                                                    | 20"×10" & 16"×10"                               | S                       |
| Footing Dimensions/Depth                                                                      |                                                 | CK                      |
| (Table R403.1 & R403.1(1),                                                                    | 4 to Frost                                      | <u> </u>                |
| (Section R403.1 & R403.1.4.1)                                                                 |                                                 |                         |
| Foundation Drainage, Fabric, Damp proofing (Section R405 & R406)                              | De per code                                     | de                      |
| Ventilation/Access (Section R408.1 & R408.3) Crawls Space ONLY                                | N/A                                             | 87C                     |
| Anchor Bolts/Straps, spacing (Section R403.1.6)                                               | 1/2" × 12" - 6'oc \$ 12" comes                  | Øk .                    |
| Lally Column Type (Section R407)                                                              | 31/2 conc steel<br>3-2×12's 6'-0 oc.            | $\mathcal{A}$           |
| Girder & Header Spans (Table R 502.5(2))                                                      | 13-2×125 6-00c                                  | 9-                      |
| Built-Up Wood Center Girder                                                                   |                                                 | 6)                      |
| Dimension/Type                                                                                | 3-2×125                                         | OF                      |
| Sill/Band Joist Type & Dimensions                                                             | 2x6 Pt, 2x12                                    | OK.                     |
| First Floor Joist Species                                                                     | 2.x12 @ 16" Oc. @ 15"                           | 1                       |
| Dimensions and Spacing<br>(Table R502.3.1(1) & Table R502.3.1(2))                             | 2712610 00.61                                   | OK                      |
| Second Floor Joist Species                                                                    | 1/10 - 5                                        | -1                      |
| Dimensions and Spacing (Table R502.3.1(1) & Table R502.3.1(2))                                | N/A 31 × 58 Runch                               | OK                      |
| Attic or additional Floor Joist Species Dimensions and Spacing (Table R802.4(1) andR802.4(2)) | Truss, 2x6 collar@2x10 poft<br>24"oc. + 16" oc. | us O/C                  |