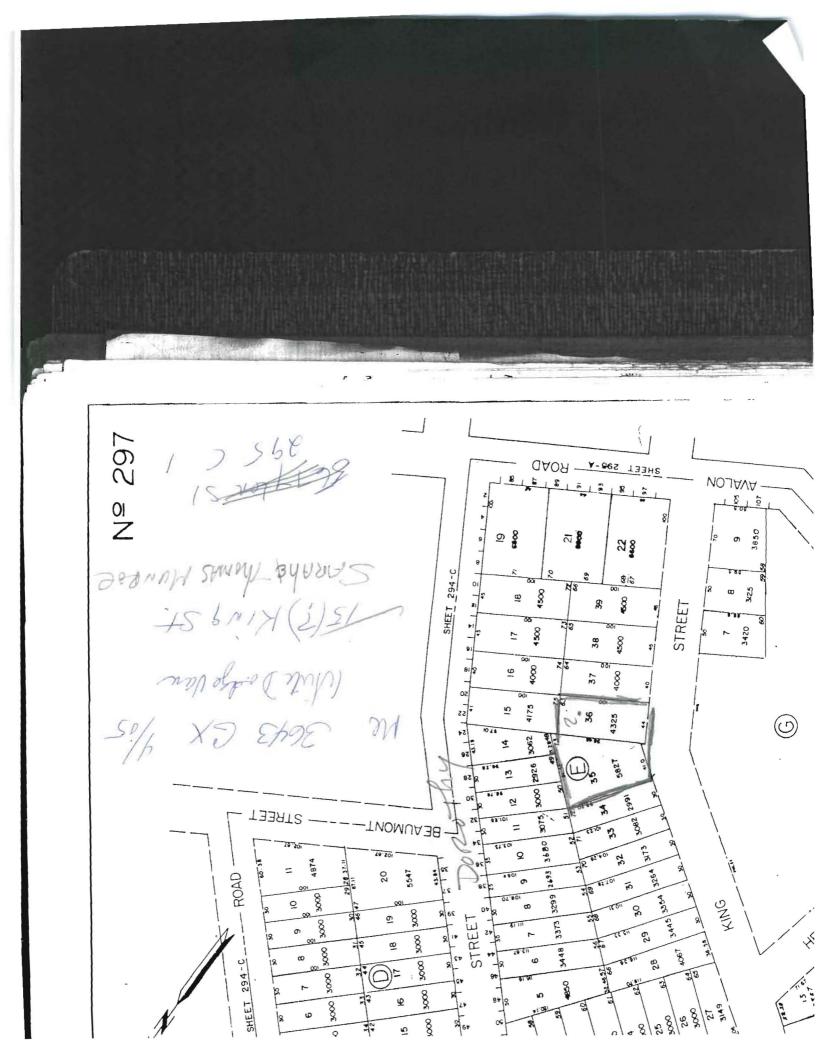

#### Current Owner Information

Card Number 1 of 1 Parcel ID 297 E036001 Location 37 KING ST Land Use SINGLE FAMILY

MUNROE THOMAS P Owner Address 37 KING ST

PORTLAND ME 04103

Book/Page 17383/129 297-E-36 TO 39 Legal KING ST

17325 SF