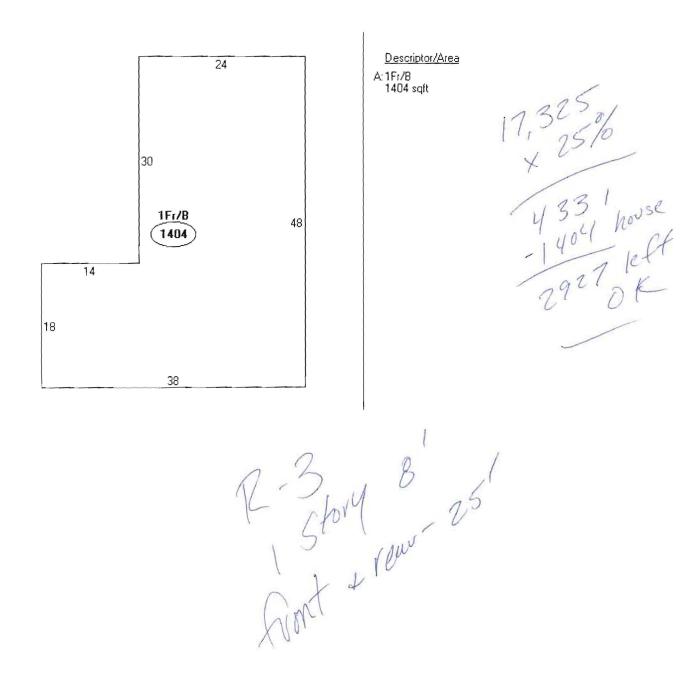

#### Property Information

Year Built Style Sq. Ft. Story Height Total Acres 1981 Ranch 1 1404 0.398

Half Baths Bedrooms Full Baths Total Rooms Attic Basement 2 Full 3 None

#### Picture and Sketch

Picture Sketch