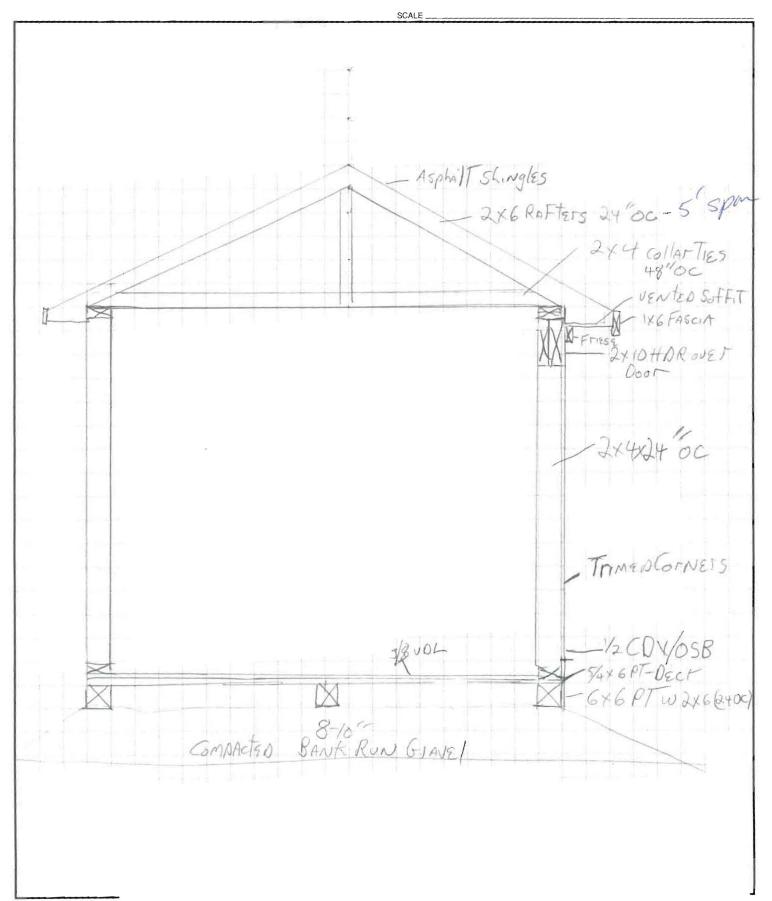

# WCDECTION

PERM

Permit Number: 041017

| provided that the person or persons               | more   | on 20 | nting this permit shall comply with a |
|---------------------------------------------------|--------|-------|---------------------------------------|
| AT _37_King St                                    |        | 9     | 297 E036001                           |
| has permission to build 15' x 26' deck and 10' x  | 'shed  |       |                                       |
| This is to certify thatMunroe Thomas P /no contra | r/self |       |                                       |
|                                                   |        | , T   |                                       |