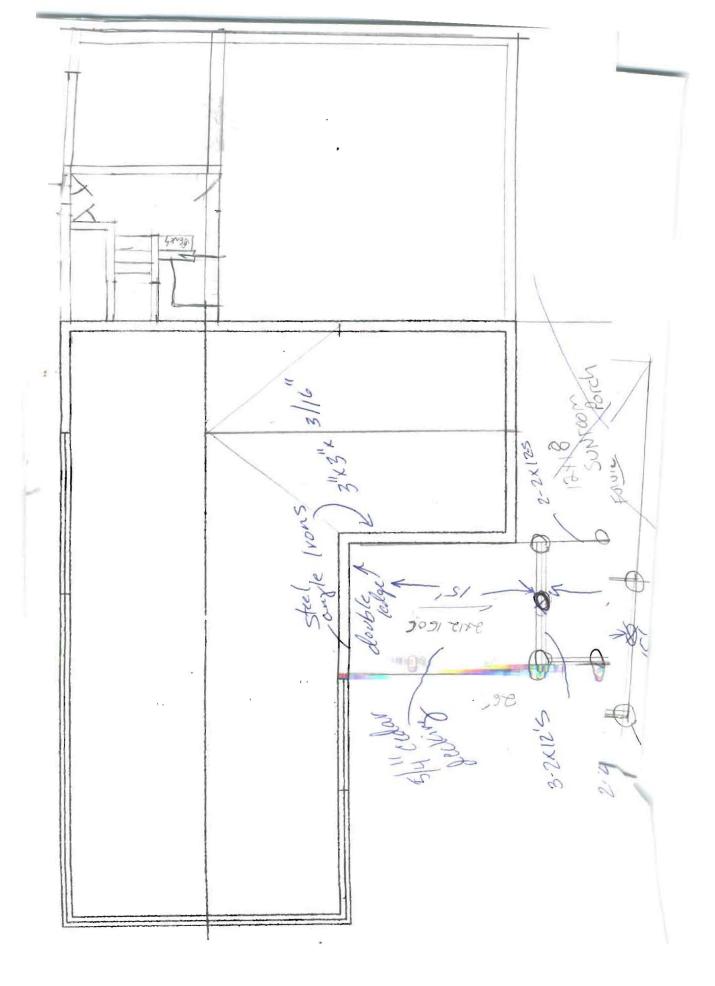

# WCDECTION

PERM

Permit Number: 041017

| provided that the person or persons               | more   | on 20 | nting this permit shall comply with a |
|---------------------------------------------------|--------|-------|---------------------------------------|
| AT _37_King St                                    |        | 9     | 297 E036001                           |
| has permission to build 15' x 26' deck and 10' x  | 'shed  |       |                                       |
| This is to certify thatMunroe Thomas P /no contra | r/self |       |                                       |
|                                                   |        | , T   |                                       |