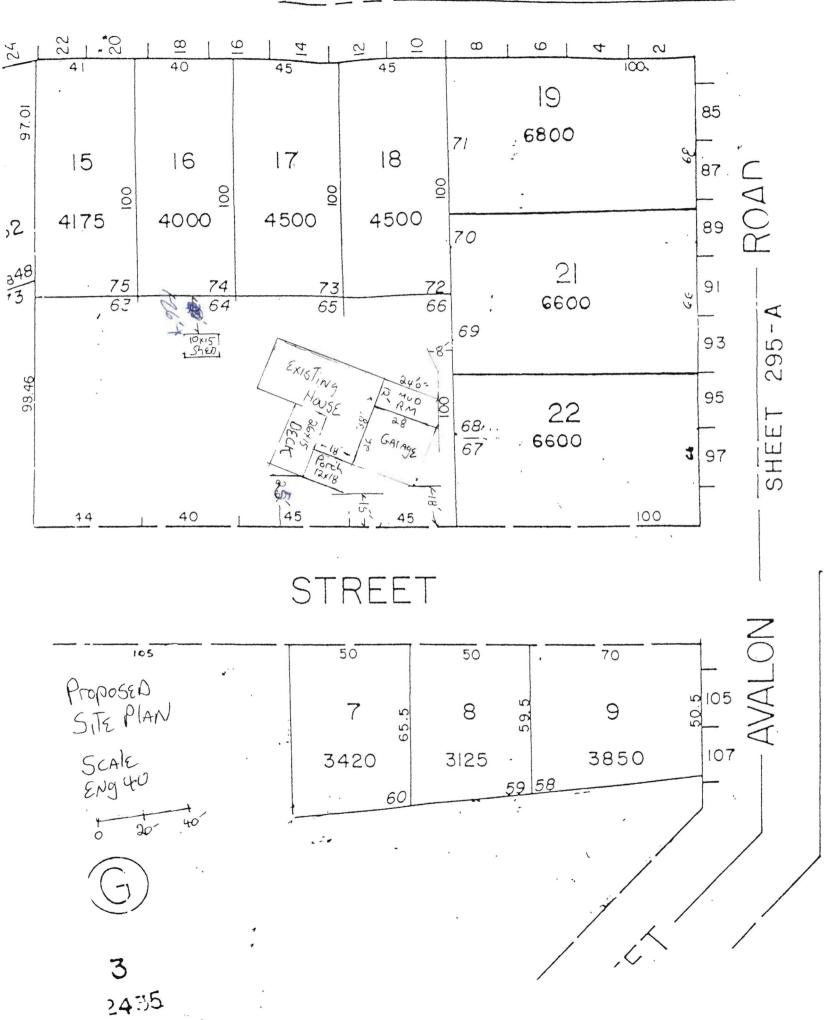

# WCDECTION

PERM

Permit Number: 041017

| provided that the person or persons               | more   | on 20 | nting this permit shall comply with a |
|---------------------------------------------------|--------|-------|---------------------------------------|
| AT _37_King St                                    |        | 9     | 297 E036001                           |
| has permission to build 15' x 26' deck and 10' x  | 'shed  |       |                                       |
| This is to certify thatMunroe Thomas P /no contra | r/self |       |                                       |
|                                                   |        | , T   |                                       |

#### Current Owner Information

Card Number 1 of 1 Parcel ID 297 E036001 Location 37 KING ST Land Use SINGLE FAMILY

MUNROE THOMAS P Owner Address 37 KING ST

PORTLAND ME 04103

Book/Page 17383/129 297-E-36 TO 39 Legal KING ST