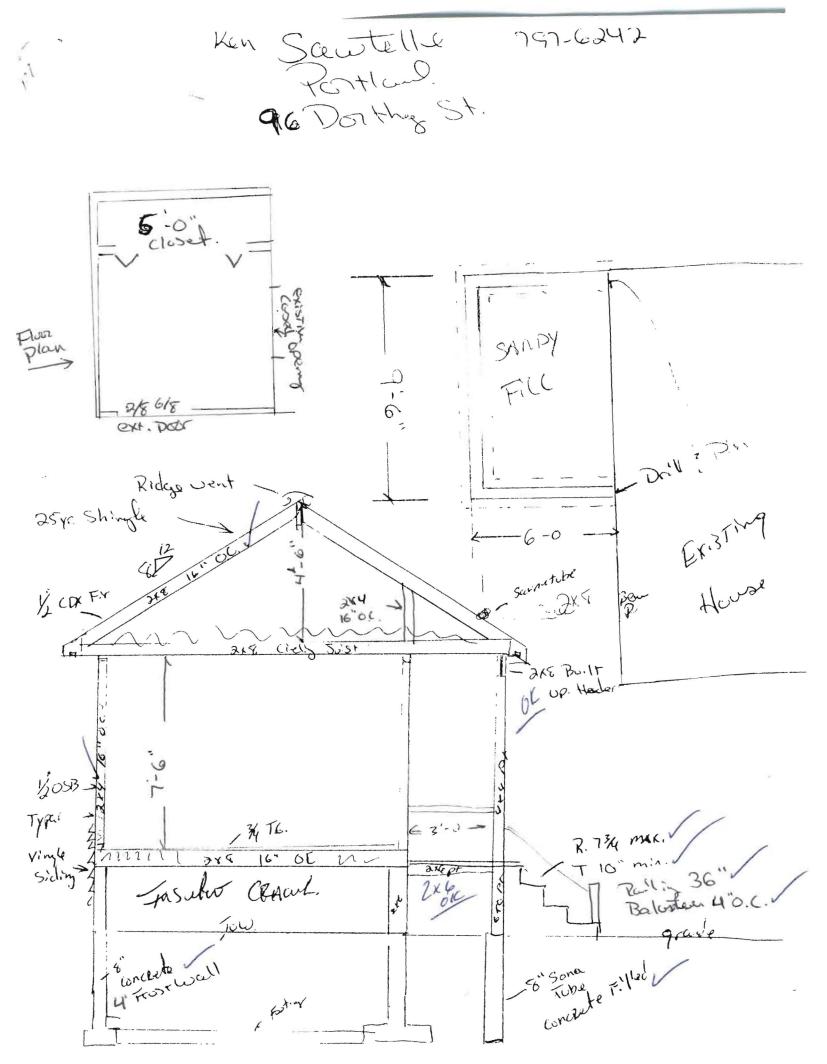

| Location/Address of Construction: 96 Dorthy St.                                                                                                                                                                                                                                                                                                                                                                                                                                                                                                                                                                   |
|-------------------------------------------------------------------------------------------------------------------------------------------------------------------------------------------------------------------------------------------------------------------------------------------------------------------------------------------------------------------------------------------------------------------------------------------------------------------------------------------------------------------------------------------------------------------------------------------------------------------|
| Total Square Footage of Proposed StructureSquare Footage of Lot $78$ ft <sup>2</sup> $13975$ ft <sup>2</sup>                                                                                                                                                                                                                                                                                                                                                                                                                                                                                                      |
| Tax Assessor's Chart, Block & LotOwner:Telephone:Chart#Block#Lot#Ken Scutetle797-6242                                                                                                                                                                                                                                                                                                                                                                                                                                                                                                                             |
| Lessee/Buyer's Name (If Applicable) Applicant name, address & Cost Of<br>telephone: Ledul Work: \$ 12,000<br>Richard Ledul Fee: \$ 129,00                                                                                                                                                                                                                                                                                                                                                                                                                                                                         |
| Current use: paraly steps. SIF                                                                                                                                                                                                                                                                                                                                                                                                                                                                                                                                                                                    |
| If the location Is currently vacant, what was prior use:                                                                                                                                                                                                                                                                                                                                                                                                                                                                                                                                                          |
| Approximately how long has it been vacant:   Proposed use: Mud Room   Broject description:                                                                                                                                                                                                                                                                                                                                                                                                                                                                                                                        |
| Contractor's name, address & telephone: Kelud Ledue Builder/ Kenuddur Inc.<br>Who should we contact when the permit is ready: <u>Richard Ledue</u><br>Malling address:                                                                                                                                                                                                                                                                                                                                                                                                                                            |
| We will contact you by phone when the permit is ready. You must come in and pick up the permit and review the requirements before starting any work, with a Plan Reviewer. A stop work order will be issued and a \$100.00 fee if any work starts before the permit is picked up. PHONE: $797 - 43355$                                                                                                                                                                                                                                                                                                            |
| IF THE REQUIRED INFORMATION IS NOT INCLUDED IN THE SUBMISSIONS THE PERMIT WILL BE AUTOMATICALLY<br>DENIED AT THE DISCRETION OF THE BUILDING/PLANNING DEPARTMENT, WE MAY REQUIRE ADDITIONAL<br>INFORMATION IN ORDER TO APROVE THIS PERMIT.                                                                                                                                                                                                                                                                                                                                                                         |
| I hereby certify that I am the Owner of record of the named property, or that the owner of record authorizes the proposed work and that I<br>have been authorized by the owner to make this application as his/her authorized agent. I agree to conform to all applicable laws of this<br>jurisdiction. In addition, If a permit for work described in this application is issued, I certify that the Code Official's authorized representative<br>shall have the authority to enter all areas covered by this permit at any reasonable hour to enforce the provisions of the codes applicable<br>to this permit. |

11/2/03-Setbacks & size-OK Need to firerate existing shed or new mudroom due to approx 4' in between. Left message for contractor.

12/22/03 Close in for mudroom up contractor. OK to close - reviewed fire Rating of shed within 5' of house. JB Reviewed Stair Finishing- rough cuts compliant also buard / handrail codes - he understands fl also discussed bottom Rise - The grade will change & black top poured to allow for consistent Rise. fl 2/10/04 - Forferral - Ereythy oh xcept 1st Rice from good in 5'h-6" - all athen 6 th -Buchs & growth of grode Frozen - will help permit open & covert ofter than D