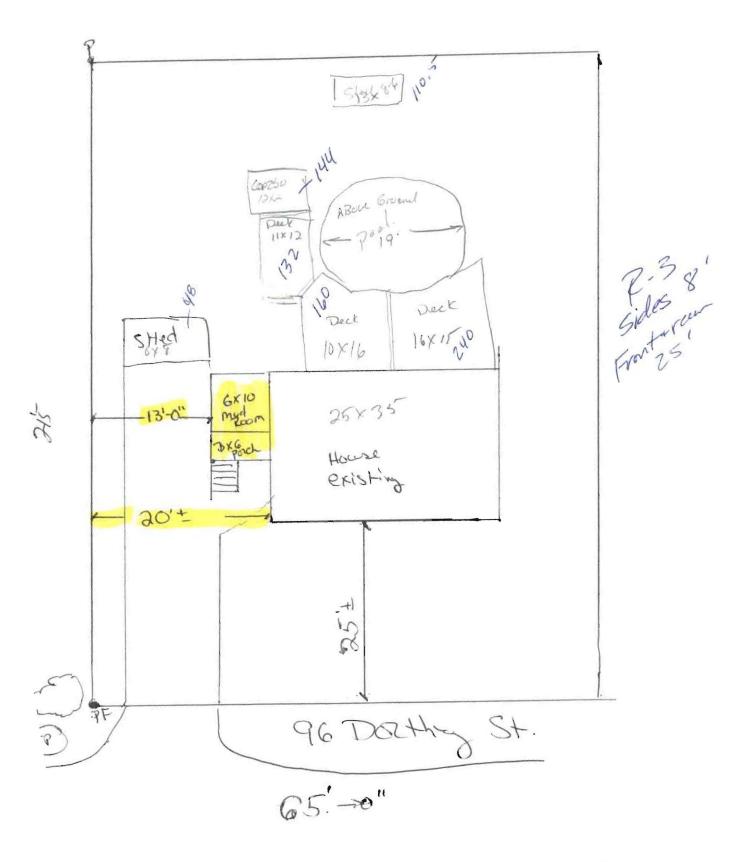

| Location/Address of Construction: 96 Dorthy St.                                                                                                                                                                                                                                                                                                                                                                                                                                                                                                                                                                   |
|-------------------------------------------------------------------------------------------------------------------------------------------------------------------------------------------------------------------------------------------------------------------------------------------------------------------------------------------------------------------------------------------------------------------------------------------------------------------------------------------------------------------------------------------------------------------------------------------------------------------|
| Total Square Footage of Proposed StructureSquare Footage of Lot $78$ ft <sup>2</sup> $13975$ ft <sup>2</sup>                                                                                                                                                                                                                                                                                                                                                                                                                                                                                                      |
| Tax Assessor's Chart, Block & LotOwner:Telephone:Chart#Block#Lot#Ken Scutetle797-6242                                                                                                                                                                                                                                                                                                                                                                                                                                                                                                                             |
| Lessee/Buyer's Name (If Applicable) Applicant name, address & Cost Of<br>telephone: Ledul Work: \$ 12,000<br>Richard Ledul Fee: \$ 129,00                                                                                                                                                                                                                                                                                                                                                                                                                                                                         |
| Current use: paraly steps. SIF                                                                                                                                                                                                                                                                                                                                                                                                                                                                                                                                                                                    |
| If the location Is currently vacant, what was prior use:                                                                                                                                                                                                                                                                                                                                                                                                                                                                                                                                                          |
| Approximately how long has it been vacant:   Proposed use: Mud Room   Broject description:                                                                                                                                                                                                                                                                                                                                                                                                                                                                                                                        |
| Contractor's name, address & telephone: Kelud Ledue Builder/ Kenuddur Inc.<br>Who should we contact when the permit is ready: <u>Richard Ledue</u><br>Malling address:                                                                                                                                                                                                                                                                                                                                                                                                                                            |
| We will contact you by phone when the permit is ready. You must come in and pick up the permit and review the requirements before starting any work, with a Plan Reviewer. A stop work order will be issued and a \$100.00 fee if any work starts before the permit is picked up. PHONE: $797 - 43355$                                                                                                                                                                                                                                                                                                            |
| IF THE REQUIRED INFORMATION IS NOT INCLUDED IN THE SUBMISSIONS THE PERMIT WILL BE AUTOMATICALLY<br>DENIED AT THE DISCRETION OF THE BUILDING/PLANNING DEPARTMENT, WE MAY REQUIRE ADDITIONAL<br>INFORMATION IN ORDER TO APROVE THIS PERMIT.                                                                                                                                                                                                                                                                                                                                                                         |
| I hereby certify that I am the Owner of record of the named property, or that the owner of record authorizes the proposed work and that I<br>have been authorized by the owner to make this application as his/her authorized agent. I agree to conform to all applicable laws of this<br>jurisdiction. In addition, If a permit for work described in this application is issued, I certify that the Code Official's authorized representative<br>shall have the authority to enter all areas covered by this permit at any reasonable hour to enforce the provisions of the codes applicable<br>to this permit. |

11/2/03-Setbacks & size-OK Need to firerate existing shed or new mudroom due to approx 4' in between. Left message for contractor.

12/22/03 Close in for mudroom up contractor. OK to close - reviewed fire Rating of shed within 5' of house. JB Reviewed Stair Finishing- rough cuts compliant also buard / handrail codes - he understands fl also discussed bottom Rise - The grade will change & black top poured to allow for consistent Rise. fl 2/10/04 - Forferral - Ereythy oh xcept 1st Rice from good in 5'h-6" - all athen 6 th -Buchs & growth of grode Frozen - will help permit open & covert ofter than D