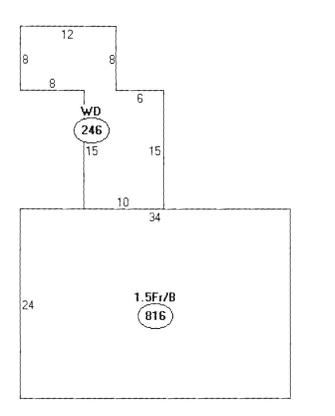

Current Owner Information

|                                         | Card Number                          | lofl                             |                                                                                              |               |                |
|-----------------------------------------|--------------------------------------|----------------------------------|----------------------------------------------------------------------------------------------|---------------|----------------|
|                                         |                                      | ע זט ע                           |                                                                                              |               |                |
|                                         | Parcel ID                            | 297 C0150                        | םו                                                                                           |               |                |
|                                         | Location                             | 96 DOROTH                        | TZ Y                                                                                         |               |                |
|                                         | Land Use                             | SINGLE FA                        | MILY                                                                                         |               |                |
|                                         |                                      |                                  |                                                                                              |               |                |
|                                         | Owner Address                        | SAUTELLE<br>96 Doroth<br>907Land |                                                                                              | M             |                |
|                                         | Book/Page                            |                                  |                                                                                              |               |                |
|                                         | Legal                                |                                  |                                                                                              |               |                |
|                                         | Dogut                                | DOROTHY S                        | T 94-96                                                                                      |               |                |
|                                         |                                      | 13975 SF                         |                                                                                              |               |                |
|                                         |                                      |                                  |                                                                                              |               |                |
|                                         | Valuation                            | n Information                    |                                                                                              |               |                |
|                                         | Land                                 | Building                         | Total                                                                                        |               |                |
|                                         | ¢34,970                              | \$72,240                         | ¢107,210                                                                                     |               |                |
|                                         |                                      |                                  |                                                                                              |               |                |
| Property Infor                          | mation                               |                                  |                                                                                              |               |                |
| Year Built                              | Style                                | Story Height                     | Sq. Ft.                                                                                      | Total Acres   |                |
| 7888                                    | Cape                                 | 1.5                              | 1428                                                                                         | 8.351         |                |
|                                         |                                      |                                  |                                                                                              |               |                |
| Bedrooms                                | Full Baths                           | Half Baths                       | Total Rooms                                                                                  | Attic         | Basement       |
| Э                                       | 2                                    |                                  | 7                                                                                            | None          | Full           |
|                                         |                                      |                                  |                                                                                              |               |                |
| Outbuildings<br>Type<br>Shed-frame      | Quantity<br>L                        | Year Built<br>1970               | Size<br>4X8                                                                                  | Grade<br>D    | Condition<br>A |
| Type<br>Shed-frame                      | formation                            |                                  |                                                                                              |               | A              |
| Type<br>SHED-FRAME<br>Sales Int         | formation                            | 1970<br>Туре                     | 4X8<br>Price                                                                                 | D             | A              |
| Type<br>SHED-FRAME<br>Sales Int         | formation                            | 1970<br>1970                     | 4X8<br>Price                                                                                 | D             | A              |
| Type<br>SHED-FRAME<br>Sales Int         | formation                            | 1970<br>Туре                     | 4X8<br>Price                                                                                 | D             | A              |
| Type<br>SHED-FRAME<br>Sales Int         | formation                            | איזי<br>דיציף<br>Picture and S   | 4X8<br>Price                                                                                 | D             | A              |
| Type<br>SHED-FRAME<br>Sales Inf<br>Date | 1<br>formation<br><u>Pic</u><br>Clic | איזי<br>דיציף<br>Picture and S   | <sup>4Xδ</sup><br>Price<br>SketCh<br><u>Sketch</u><br>oll Information.<br>rected to the Trea | D<br>Book/Pag | A<br>e         |

Page 1 of 1

Descriptor/Area

A: 1.5Fr/B 816 sqft

B:WD 246 sqft

Not To seche