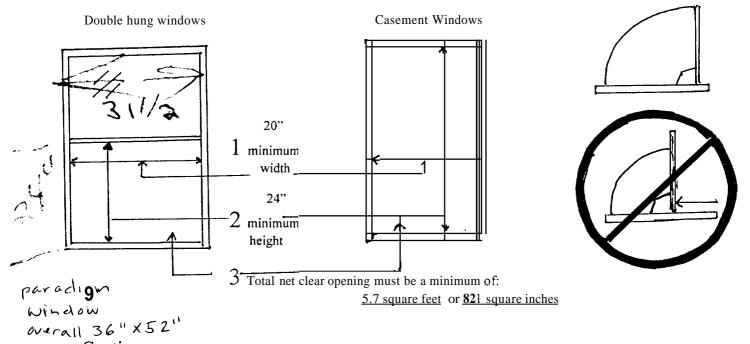

# **Egress Windows**

At 1 st 1 egress window or exterior door) is required to be provided in sleeping rooms, below the fourth's pry to be considered an egress window, all of the following 4 conditions must be met.

Caution...A window which may meet the minimum opening width & height requirements (of condition | & 2) does not qualify as an egress window unless it also meets the total square foot opening requirement. (condition #3)

Window Header Schedule:

36" x 52" windows have 2"x8" solid headers. All egress complaint.

72" x 52" windows have 2"x10" solid headers. All egress complaint. The openings in the windows for egress purposes are 32"x 26".