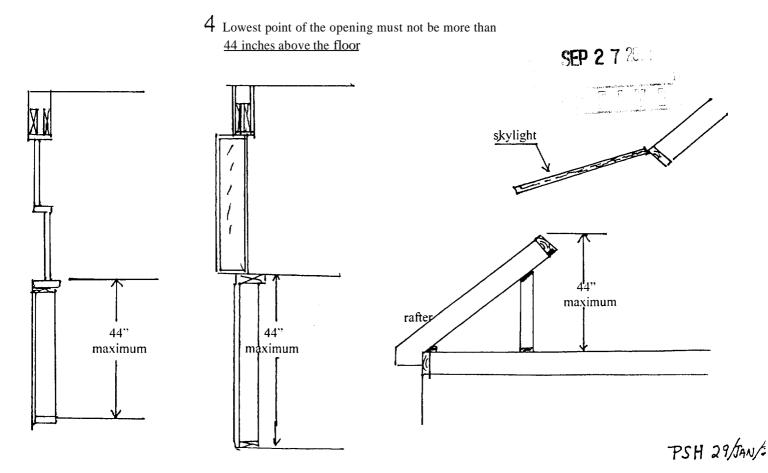

# **Egress Windows**

At 1 st 1 egress window or exterior door) is required to be provided in sleeping rooms, below the fourth's pry to be considered an egress window, all of the following 4 conditions must be met.

Caution...A window which may meet the minimum opening width & height requirements (of condition | & 2) does not qualify as an egress window unless it also meets the total square foot opening requirement. (condition #3)