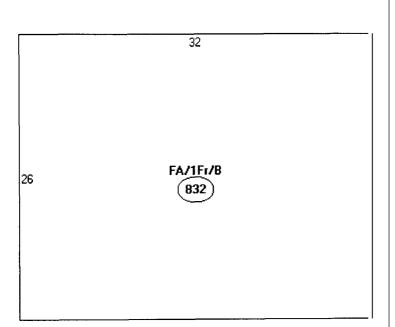

## Property Information

Year Built Style Story Height Sq. Ft. Total Acres 1962 0.304 Cape 832

Bedrooms Full Baths Half Baths Total Rooms Attic Basement 5 Unfin Full

### Picture and Sketch

Sketch **Picture** 

Click here to view Tax Roll Information.

Any information concerning tax payments should be directed to the Treasury office at 874-8490 or emailed.

New Search!

<u>Descriptor/Area</u> A:FA/1Fr/B 832 sqft Section 10 0.4 of the City's Building Code (The BOCA National Building Code/1999)