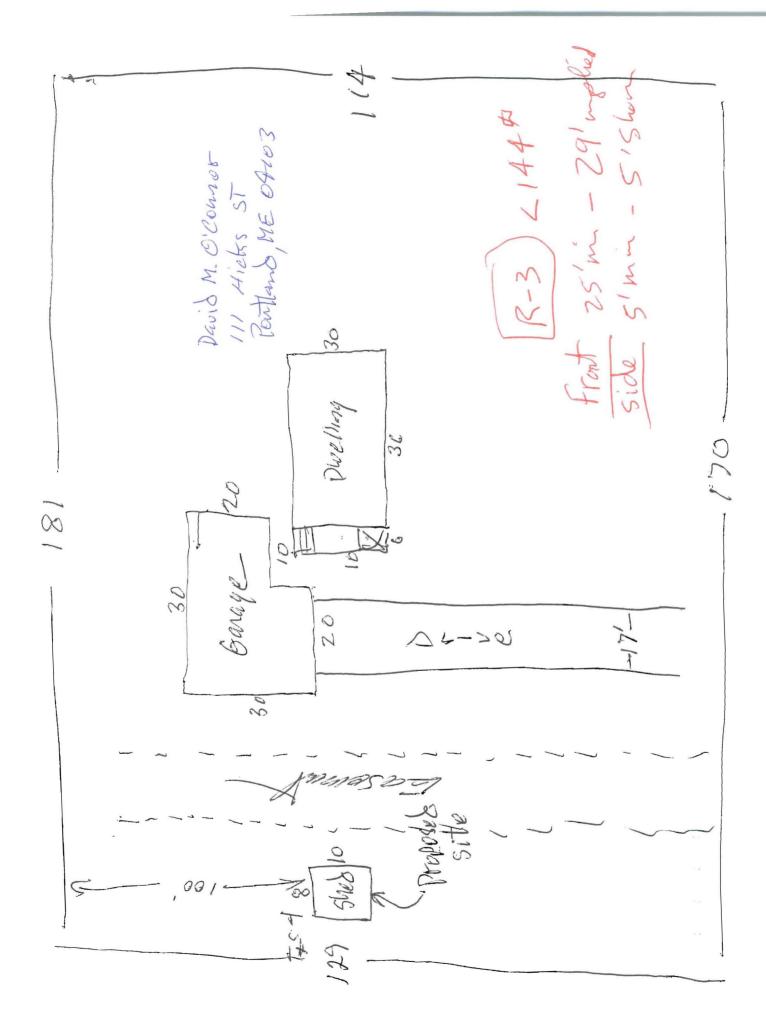

#### **Zoning**

- This permit is being approved on the basis of plans submitted. <u>A minimum of 25' to the front property line is required.</u> Any deviations shall require a separate approval before starting that work.
- 2. This property shall remain a single family dwelling. Any change of use shall require a separate permit application for review and approval.
- 3. Section R105.2 of the International Residential code states that structures 200 sq foot or under is exempt from building code review. This structure has not be reviewed for codes or safety under the Building Codes. The owner takes full responsibility for structural integrity.