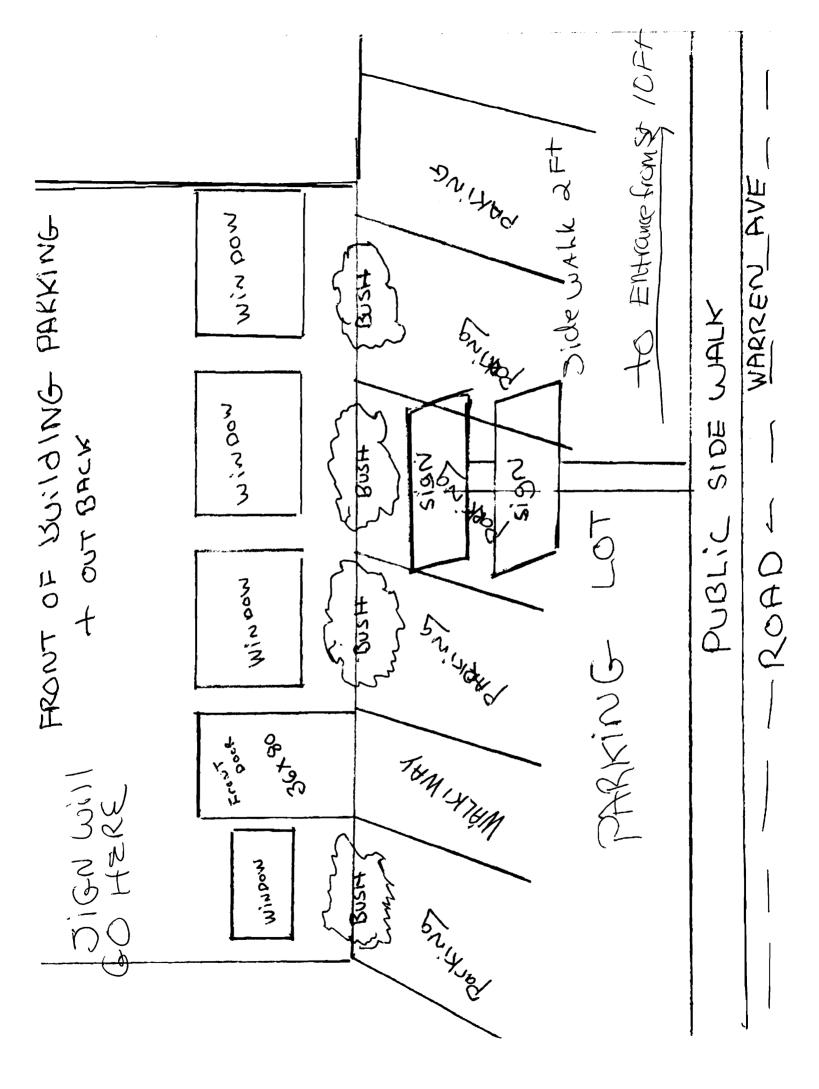

| commence ANY work to                                         | until the permit is is                           | su <b>e</b> d.                 |                                       |
| 20x1= 35t - 4x8=                                                                                                                                                                                                                                                                            | 2 4 · · · · ·                                                                                  |                                                              |                                                  |                                |                                       |



### PORTLAND CITY HALL



4X8 - MEFAL SIGN Weight 5/bs

Unfiled Notes Page 1

Unfiled Notes Page 1



20FT X 20FT 6-2in Mullets V Bove Window about 2Ft

# Properties LLC P.O. Box 207, Westbrook, ME 04098

Phone 207.856.2600 \* Fax 207.856.7600

| RE: A Little Shop of Everything & SEAVEY & SONS MOVING                                                      |
|-------------------------------------------------------------------------------------------------------------|
| To Whom It May Concern:                                                                                     |
| As the Owner (or Owner Representative) of the property located at:                                          |
| 306 Warren Ave.