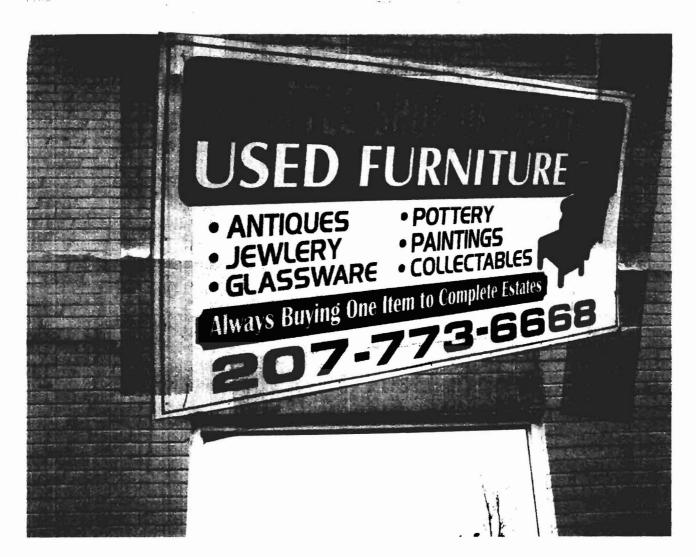

until the permit is is                           | su <b>e</b> d.                 |                                       |
| 20x1= 35t - 4x8=                                                                                                                                                                                                                                                                            | 2 4 · · · · ·                                                                                  |                                                              |                                                  |                                |                                       |



### PORTLAND CITY HALL



4X8 - MEFAL SIGN Weight 5/bs

Unfiled Notes Page 1

Unfiled Notes Page 1



20FT X 20FT 6-2in Mullets V Bove Window about 2Ft

# Properties LLC P.O. Box 207, Westbrook, ME 04098

Phone 207.856.2600 \* Fax 207.856.7600

| RE: A Little Shop of Everything & SEAVEY & SONS MOVING                                                      |
|-------------------------------------------------------------------------------------------------------------|
| To Whom It May Concern:                                                                                     |
| As the Owner (or Owner Representative) of the property located at:                                          |
| 306 Warren Ave.                                                                                             |
| Portland. Mu.