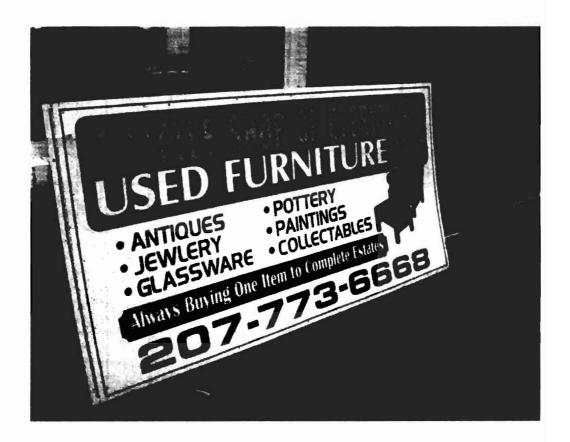

| commence ANY work to                                         | until the permit is is                           | su <b>e</b> d.                 |                                       |
| 20x1= 35t - 4x8=                                                                                                                                                                                                                                                                            | 2 4 · · · · ·                                                                                  |                                                              |                                                  |                                |                                       |



### PORTLAND CITY HALL



4X8 - MEFAL SIGN Weight 5/bs

Unfiled Notes Page 1

Unfiled Notes Page 1



20FT X 20FT 6-2in Mullets V Bove Window about 2Ft

# Properties LLC P.O. Box 207, Westbrook, ME 04098

Phone 207.856.2600 \* Fax 207.856.7600

| RE: A Little Shop of Everything & SEAVEY & SONS MOVING                                                      |
|-------------------------------------------------------------------------------------------------------------|
| To Whom It May Concern:                                                                                     |
| As the Owner (or Owner Representative) of the property located at:                                          |
| 306 Warren Ave.                                                                                             |
| Portland. Mu.