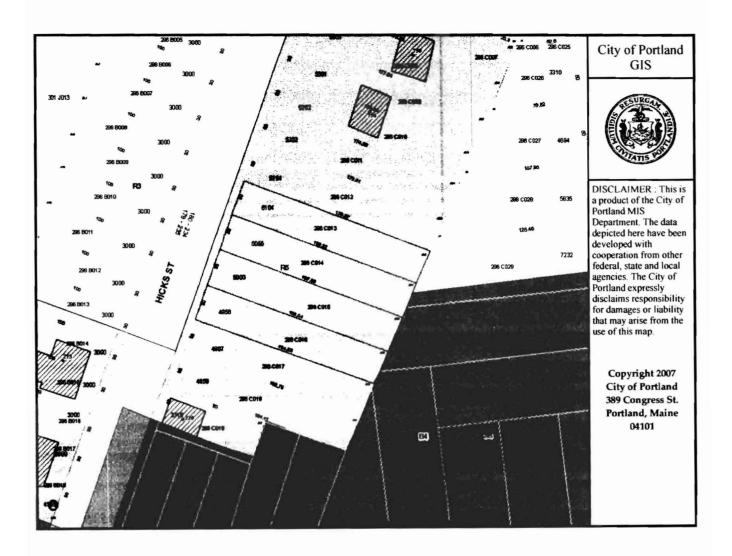

10,000 \$ min - 7,200 \$ given forzund 18,0004 mm - 18,045,75 # give Area per Family - In 2 mit - 3000# permit a 6000#min - 7,200# giva for 3mil - 6,000° cha 18,0004 min - 18,045,75-1 Off-street Parking - 2 pKstreach D.U -or 4 pkg - 4 Show 7200# × 409 = 2800 mxx/28×32=896# 7 18,045.75×407- is VACAnt + entries Loading Bays -NIN Site Plan - # 09 - 7990000 7 Shoreland Zoning/Stream Protection - MA NO DAylight Dase ment - Norear Decks (only a try platfors ? Stars) Shed Show on Survey

This page contains a detailed description of the Parcel ID you selected. Press the **New Search** button at the bottom of the screen to submit a new query.



Any information concerning tax payments should be directed to the Treasury office at 874-8490 or emailed.

New Search!

City of Portland Map Output Page



| From:    | Marge Schmuckal                                 |
|----------|-------------------------------------------------|
| То:      | Barbara Barhydt; Jean Fraser                    |
| Date:    | 8/17/2009 4:08:09 PM                            |
| Subject: | Re: Jim Wolf's duplex- Pre-app 204 Hicks Street |

Jean,

Section 14-336(b) of the parking section of the ordinance states:

"Parking shall be prohibited in the front yard of lots containing two (2) or more dwelling units, **except** within one (1) driveway on the lot. "Driveway," as used in this paragraph, shall not include any turnaround area."

Therefore, what Jim Wolf is showing on his plans is approveable under the ordinance.

Marge

>>> Jean Fraser 8/14/2009 3:05:15 PM >>> Barbara and Marge,

Sukria and I met with Jim thi